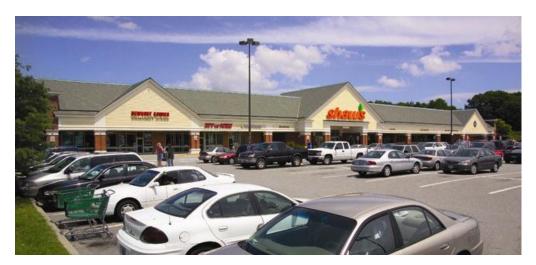

These properties include:

• Cushing Plaza (Cohasset, MA): Located on 739 Chief Justice Cushing Highway. Cushing Plaza has a gross leasable area of 71,070 square feet. The community shopping center is anchored by a Shaw's Supermarket and Walgreens (with drive-through pharmacy) along with several other tenants.

Shaw's Plaza (Easton, MA): Located on 690 Depot Street, Shaw's Plaza has a gross leasable area of 104,923 square feet. The plaza has a total of 609 parking spaces and it is anchored by Shaw's Supermarket. Other tenants include Citizen's Bank, Rite Aid, Coopers Jewelers, New Nails & Spa, Anytime Fitness, Easton Real Estate, and Bank of America. Available spaces are 1,916 square feet, and 1,690 square feet, respectively.

 Shaw's Plaza (Plymouth, MA): Located on 20 Pilgrim Hill Road, Shaw's Plaza has a gross leasable area of 59,766 square feet and it contains a total of 403 parking spaces. The average daily traffic in the area is 35,800 vehicles. The Plaza is currently exclusively occupied by Shaw's Supermarket.