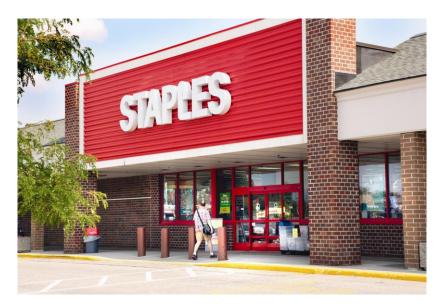

 Shaw's Plaza (North Windham, ME): Located on 770 Roosevelt Trail, Shaw's Plaza has a gross leasable area of 124,331 square feet. Parking composes a total of 495 spaces. The plaza is anchored by Shaw's Supermarket, CVS pharmacy, and Staples. Other tenants include Kennel Shop, GNC, GM Pollack Jewelers, and Fashion Bug. The plaza is conveniently located in the vicinity of Wal-Mart and Lowe's.