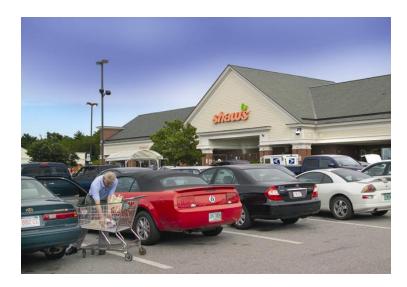

These properties include:

• Cushing Plaza (Cohasset, MA): Located on 739 Chief Justice Cushing Highway. Cushing Plaza has a gross leasable area of 71,070 square feet. The community shopping center is anchored by a Shaw's Supermarket and Walgreens (with drive-through pharmacy) along with several other tenants.

Shaw's Plaza (Easton, MA): Located on 690 Depot Street, Shaw's Plaza has a gross leasable area of 104,923 square feet. The plaza has a total of 609 parking spaces and it is anchored by Shaw's Supermarket. Other tenants include Citizen's Bank, Rite Aid, Coopers Jewelers, New Nails & Spa, Anytime Fitness, Easton Real Estate, and Bank of America. Available spaces are 1,916 square feet, and 1,690 square feet, respectively.

 Shaw's Plaza (Plymouth, MA): Located on 20 Pilgrim Hill Road, Shaw's Plaza has a gross leasable area of 59,766 square feet and it contains a total of 403 parking spaces. The average daily traffic in the area is 35,800 vehicles. The Plaza is currently exclusively occupied by Shaw's Supermarket.