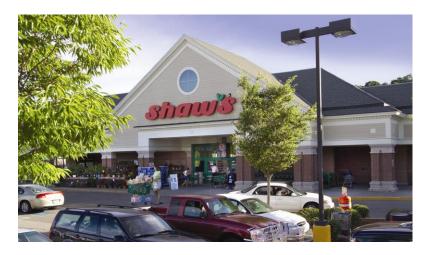

These properties include:

• Cushing Plaza (Cohasset, MA): Located on 739 Chief Justice Cushing Highway. Cushing Plaza has a gross leasable area of 71,070 square feet. The community shopping center is anchored by a Shaw's Supermarket and Walgreens (with drive-through pharmacy) along with several other tenants.