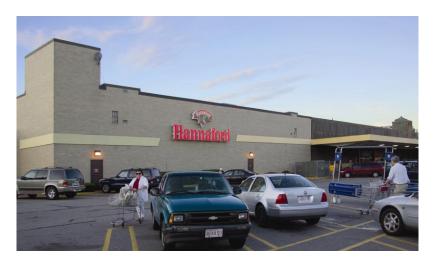

• Hannaford Plaza (Waltham, MA): Located on 55 Russell Street, Hannaford Plaza has a gross leasable area of 45,882 square feet and total parking space of 212.

• Hanover Square Plaza (Hanover, MA): Located on 55 Columbia Road, Hanover Square Plaza has a gross leasable area of 57,181 square feet and is anchored by a Shaw's Supermarket. There are 369 parking spaces in the plaza, and daily traffic of 15,000 vehicles on Columbia Road.