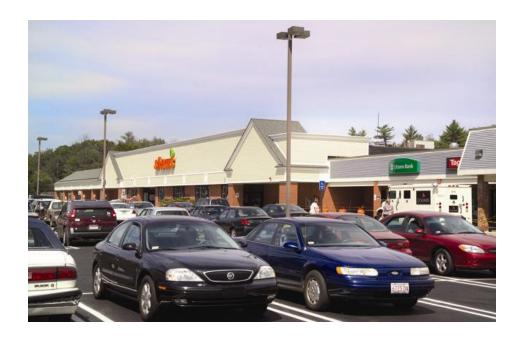

Shaw's Plaza (Easton, MA): Located on 690 Depot Street, Shaw's Plaza has a gross leasable area of 104,923 square feet. The plaza has a total of 609 parking spaces and it is anchored by Shaw's Supermarket. Other tenants include Citizen's Bank, Rite Aid, Coopers Jewelers, New Nails & Spa, Anytime Fitness, Easton Real Estate, and Bank of America. Available spaces are 1,916 square feet, and 1,690 square feet, respectively.

 Shaw's Plaza (Plymouth, MA): Located on 20 Pilgrim Hill Road, Shaw's Plaza has a gross leasable area of 59,766 square feet and it contains a total of 403 parking spaces. The average daily traffic in the area is 35,800 vehicles. The Plaza is currently exclusively occupied by Shaw's Supermarket.

Shaw's Plaza (Waterville, ME): Located on 251 Kennedy Memorial Highway, Shaw's Plaza contains a gross leasable area of 119,015 square feet and a total of 575 parking spaces. Average daily traffic amounts to 19,320 vehicles. Tenants of the plaza include: Shaw's Supermarket, Sun Tan City, Maytag Superwash, Empire Beauty School, Curtainshop, Flagship Cinemas, and Applebee's. Current available spaces are 2,000 square feet, 2,000 square feet, 4,000 square feet, and 5,523 square feet, respectively, added by an expansion area of 10,000 square feet.

 Shaw's Plaza (North Windham, ME): Located on 770 Roosevelt Trail, Shaw's Plaza has a gross leasable area of 124,331 square feet. Parking composes a total of 495 spaces. The plaza is anchored by Shaw's Supermarket, CVS pharmacy, and Staples. Other tenants include Kennel Shop, GNC, GM Pollack Jewelers, and Fashion Bug. The plaza is conveniently located in the vicinity of Wal-Mart and Lowe's.