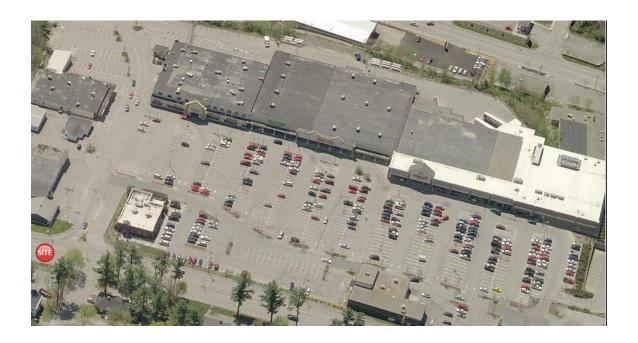

## Charter Realty & Development Corp. Leases 5,408sf to Anytime Fitness in Augusta, ME

Charter Realty & Development is pleased to announce that it has arranged a 5,408 square foot lease for Anytime Fitness located in the Capitol Shopping Center in Augusta, ME. Anchor tenants in the center include Shaw's Supermarket, Big Lots, Dollar Tree, Lamey Wellehan Shoes, Applebee's and Aspen Dental.