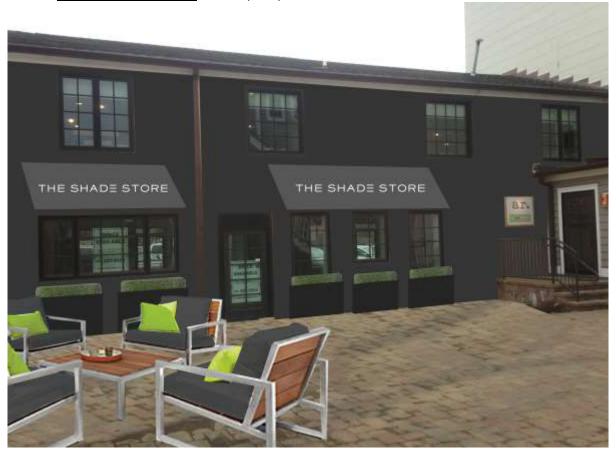

## Charter Realty Signs The Shade Store to 115 Main Street, Westport, CT

Charter Realty and Development is pleased to announce that it has leased space in Parker Harding Plaza to The Shade Store. The Shade Store took 1,600sf in Parker Harding Plaza. Area tenants include Patagonia, Nike, J Crew, GAP, Vineyard Vines, Pottery Barn, Coach, Talbots, Williams-Sonoma, Brooks Brothers, Sunglass Hut, Starbucks and many more. Parker Harding Plaza is a newly renovated building with a great Main Street location in downtown Westport. There are two entrances to the building, one off of Main St, and the other from Parker Harding Plaza. Also, there is an outdoor courtyard with possible seating arrangements at this location.