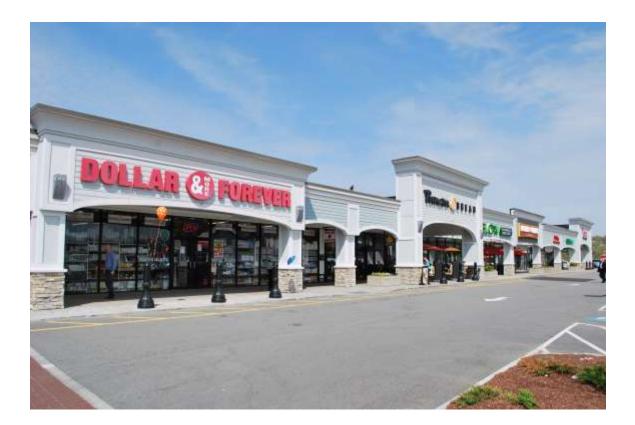

## Charter Realty Signs 19,050sf Lease with Petco At White City Shopping Center in Shrewsbury, MA

Charter Realty and Development is pleased to announce that it has leased space in White City Shopping Center to Petco. Petco has taken 19,050 sf and will be joining co-tenants Shaw's, Dress Barn, Planet Fitness, Jenny Craig, Dunkin' Donuts, Panera Bread, IHOP, and KFC. This 280,000 sf center is now 100% leased. White City Shopping Center enjoys easy, signalized access from Route 9. The average household income for the area is \$69,147, and the traffic count for this location is 60,000 vehicles per day. The property has undergone a multi-tiered revitalization program that has re-established its dominance in the trade area and upgraded the overall shopping experience for the consumer.