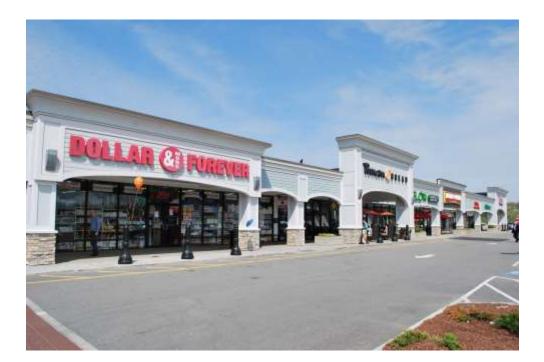

## Charter Realty Signs Chumlee's & Pho Sure Restaurants for a total of 5,096sf at the White City Shopping Center in Shrewsbury, MA

Charter Realty and Development is pleased to announce that it has signed two lease agreements in the White City Shopping Center. Chumlee's Restaurant will retain their 2,500 sf corner unit in this lease renewal. Pho Sure Restaurant has taken 2,596 sf in the center amongst co-tenants Shaw's, Dress Barn, Planet Fitness, Petco, Dunkin' Donuts, Panera Bread, IHOP, and KFC. This 280,000 sf center is 100% leased. White City Shopping Center enjoys easy, signalized access from Route 9. The average household income for the area is \$69,147, and the traffic count for this location is 60,000 vehicles per day. The property has undergone a multi-tiered revitalization program that has re-established its dominance in the trade area and upgraded the overall shopping experience for the consumer.