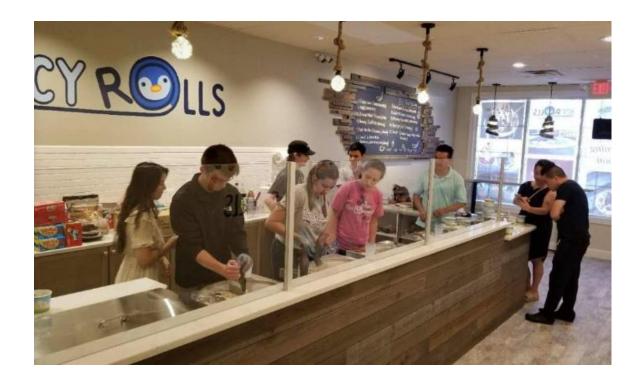

The new Icy Rolls location is in the vicinity of CVS, Chipotle, Starbucks and H&R Block. The retail space is part of a redevelopment of a string of retail stores along LaSalle Road.

Icy Rolls sells several rolls of ice cream that are packed into a cup. The frozen treat is prepared in front of customers. The process consists of liquid ice cream being poured onto a surface below negative thirty degrees. Toppings are then added, and once the ice cream freezes, it is ready to be rolled into a cup for the customer.