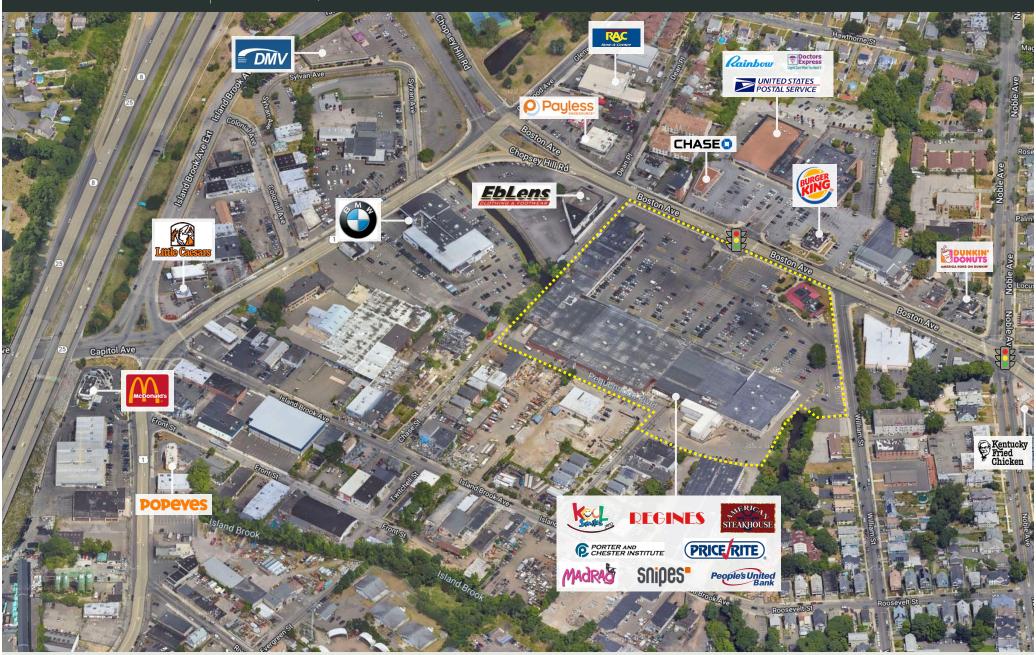

58-210 BOSTON AVENUE | BRIDGEPORT, CT 06610

**100% LEASED** 

## PROPERTY INFORMATION

- 167,000 sf Grocery Anchored Shopping
- One of the most densely populated area's in all of Connecticut
- Direct access along route 1 with traffic light entrance
- Excellent visibility, pylon signage, and signalized entrance
- 33,780 vpd on Route 1

## TENANTS / AVAILABILITY

| #  | TENANT                       |
|----|------------------------------|
| 01 | Price Rite Liquors           |
| 02 | Mister Sports                |
| 03 | Premier Rentals              |
| 04 | Price Rite                   |
| 05 | Porter and Chester Institute |
| 06 | MadRag                       |
| 07 | Kool Smiles                  |
| 08 | Regines                      |
| 09 | Teddie's Department Store    |
| 10 | Barbershop                   |
| 11 | Phone Depot                  |
| 12 | Hair Magic Beauty Supplies   |
| 13 | Newtown Savings Bank         |
| 14 | Snipes                       |
| 15 | ABC Jewelry                  |
| 16 | Nail Salon                   |
| 17 | Massimo's Restaurant         |
| 18 | People's United Bank         |