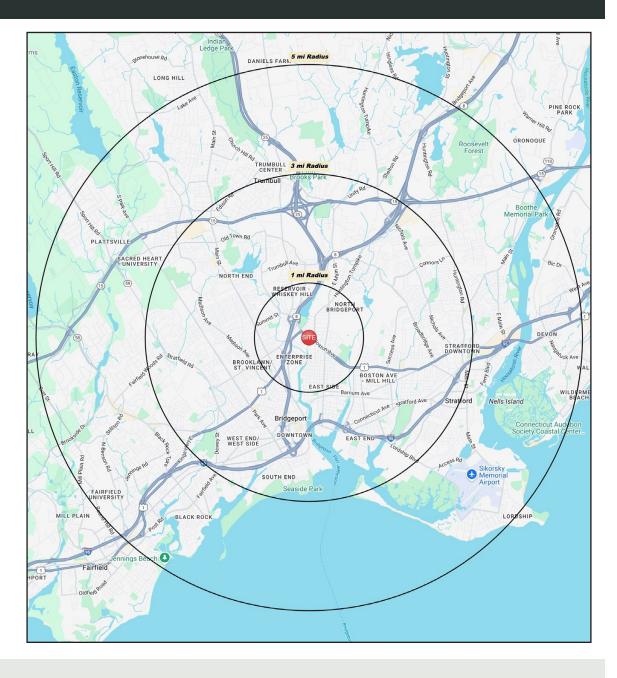

## **AREA DEMOGRAPHICS**

| 2025<br>DEMOGRAPHICS | 1 MILE   | 3 MILE   | 5 MILE    |
|----------------------|----------|----------|-----------|
| POPULATION           | 32,980   | 192,253  | 287,675   |
| MEDIAN HH INC        | \$62,566 | \$74,612 | \$95,489  |
| AVERAGE HH INC       | \$75,619 | \$94,630 | \$120,201 |

## TRADE AREA DEMOGRAPHICS

## **1 MILE RADIUS:**

Total Population: 32,980

Households: 11,443

Daytime Population: 20,968

Median Age: 37.2

Average Household Income: \$75,619

Median Household Income: \$62,566

## 3 MILE RADIUS:

Total Population: 192,253

Households: 70,662

Daytime Population: 121,260

Median Age: 37.8

Average Household Income: \$94,630

Median Household Income: \$74,612

## **5 MILE RADIUS:**

Total Population: 287,675

Households: 106,365

Daytime Population: 182,448

Median Age: 38.6

Average Household Income: \$120,201

Median Household Income: \$95,489