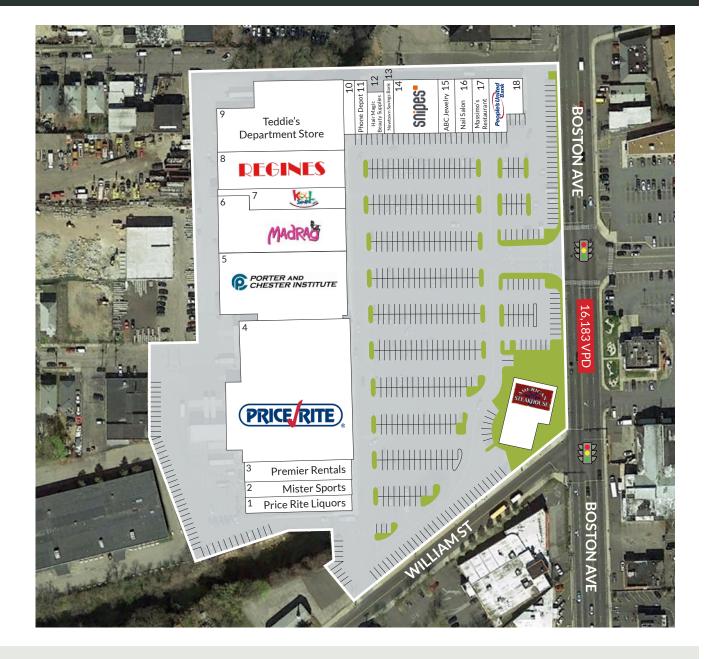

## **AVAILABLE SPACE**

- 100% Leased

## TENANTS / AVAILABILITY

| #  | TENANT                       |
|----|------------------------------|
| 01 | Price Rite Liquors           |
| 02 | Mister Sports                |
| 03 | Premier Rentals              |
| 04 | Price Rite                   |
| 05 | Porter and Chester Institute |
| 06 | MadRag                       |
| 07 | Kool Smiles                  |
| 08 | Regines                      |
| 09 | Teddie's Department Store    |
| 10 | Barbershop                   |
| 11 | Phone Depot                  |
| 12 | Hair Magic Beauty Supplies   |
| 13 | Newtown Savings Bank         |
| 14 | Snipes                       |
| 15 | ABC Jewelry                  |
| 16 | Nail Salon                   |
| 17 | Massimo's Restaurant         |
| 18 | People's United Bank         |

Lease Out

Occupied

58-210 BOSTON AVENUE | BRIDGEPORT, CT 06610