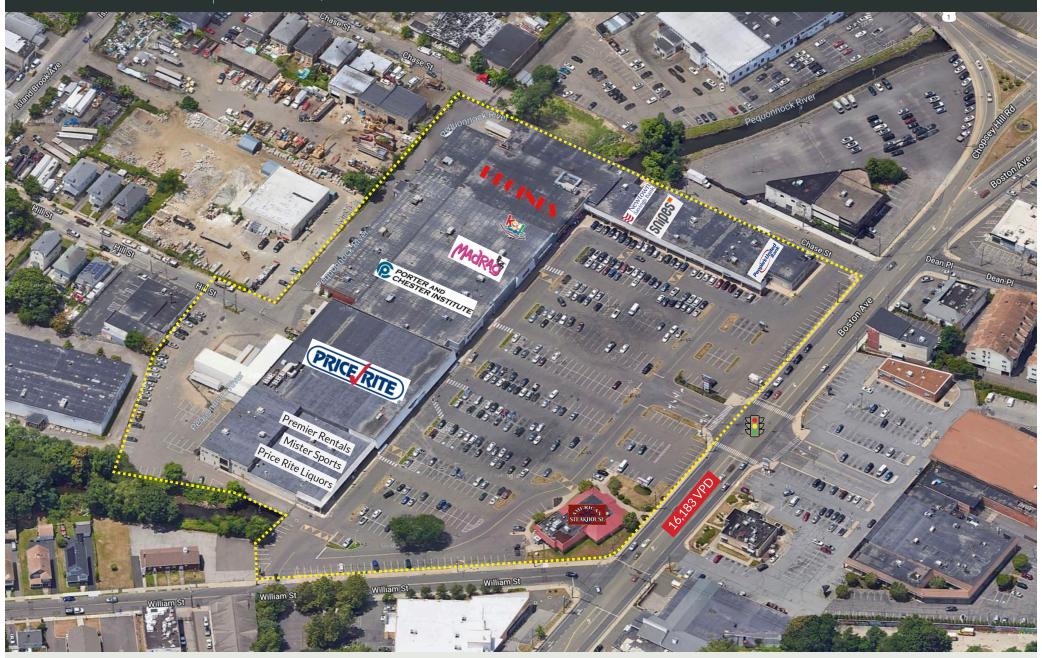

58-210 BOSTON AVENUE | BRIDGEPORT, CT 06610

**100% LEASED** 

## PROPERTY INFORMATION

- 167,000 sf Grocery Anchored Shopping
- One of the most densely populated area's in all of Connecticut
- Direct access along route 1 with traffic light entrance
- Excellent visibility, pylon signage, and signalized entrance
- 33,780 vpd on Route 1

## **AVAILABLE SPACE**

- 100% Leased

## TENANTS / AVAILABILITY

| #  | TENANT                       |
|----|------------------------------|
| 01 | Price Rite Liquors           |
| 02 | Mister Sports                |
| 03 | Premier Rentals              |
| 04 | Price Rite                   |
| 05 | Porter and Chester Institute |
| 06 | MadRag                       |
| 07 | Kool Smiles                  |
| 08 | Regines                      |
| 09 | Teddie's Department Store    |
| 10 | Barbershop                   |
| 11 | Phone Depot                  |
| 12 | Hair Magic Beauty Supplies   |
| 13 | Newtown Savings Bank         |
| 14 | Snipes                       |
| 15 | ABC Jewelry                  |
| 16 | Nail Salon                   |
| 17 | Massimo's Restaurant         |
| 18 | People's United Bank         |

Lease Out

Occupied

58-210 BOSTON AVENUE | BRIDGEPORT, CT 06610