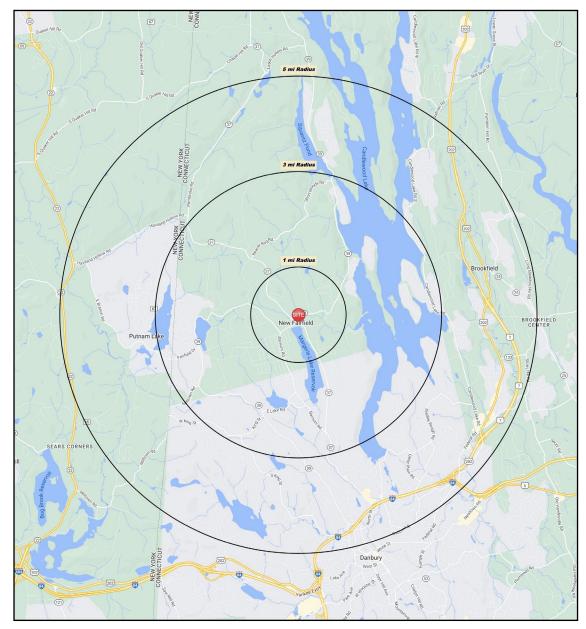

### **AREA DEMOGRAPHICS**

| 2023<br>DEMOGRAPHICS | 1 MILE    | 3 MILE    | 5 MILE    |
|----------------------|-----------|-----------|-----------|
| POPULATION           | 3,049     | 23,732    | 72,070    |
| MEDIAN HH INC        | \$129,216 | \$142,617 | \$121,447 |
| AVERAGE HH INC       | \$147,829 | \$178,297 | \$154,731 |

#### <u>1 MILE RADIUS:</u>

Total Population: **3,049** Households: **1,069** Daytime Population: **2,196** Median Age: **44.8** 

#### <u>3 MILE RADIUS:</u>

Total Population: **23,732** Households: **8,305** Daytime Population: **11,446** Median Age: **43.3** 

Total Population: **72,070** Households: **26,407** Daytime Population: **49,173** Median Age: **41.0** 

Average Household Income: **\$147,829** Median Household Income : **\$129,216** 

## Ś

Average Household Income: **\$178,297** Median Household Income : **\$142,617** 

Average Household Income: **\$154,731** Median Household Income : **\$121,447** 