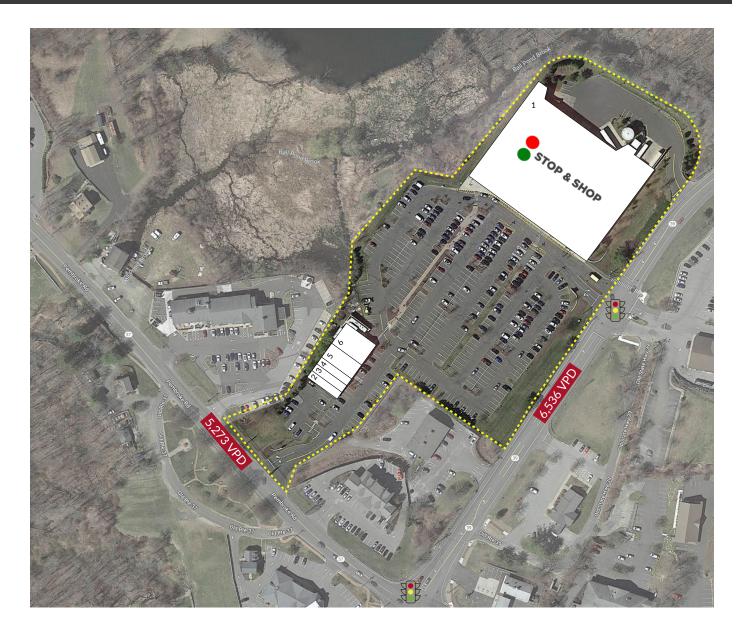

### **TENANTS / AVAILABILITY**

| #  | TENANT                  | Sq. Ft. |
|----|-------------------------|---------|
| 01 | Stop & Shop             | 59,011  |
| 02 | Starbucks               | 1,500   |
| 03 | Insignia Destinations   | 1,500   |
| 04 | Nail Salon              | 1,500   |
| 05 | One Stop Cleaner        | 1,200   |
| 06 | Fairwood Wines & Liquor | 1,800   |

Lease Out

Occupied