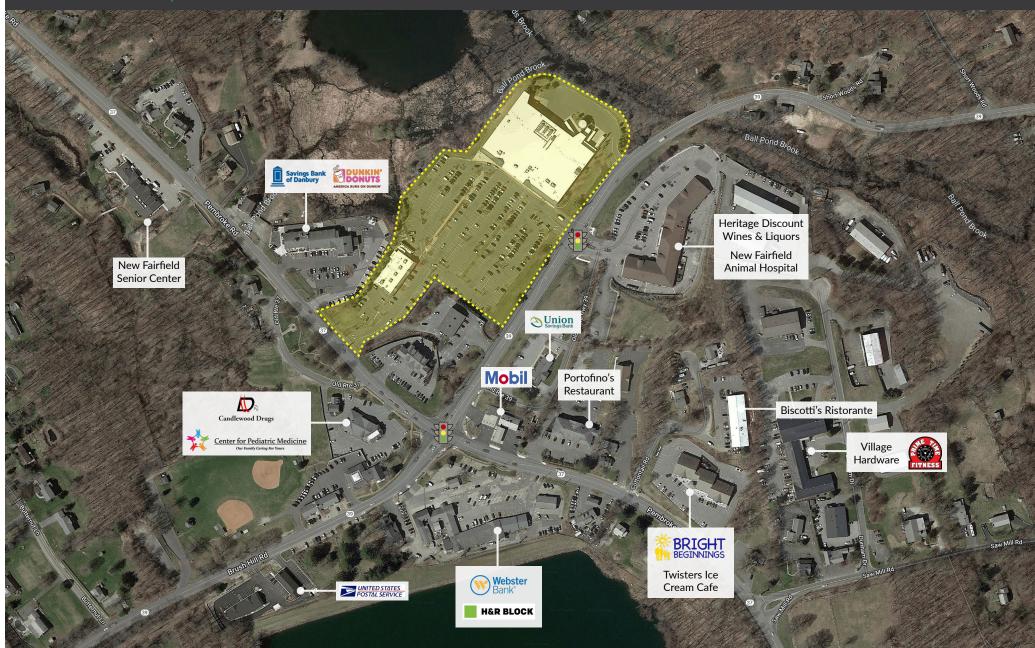

### **TENANTS / AVAILABILITY**

| #  | TENANT                  | Sq. Ft. |
|----|-------------------------|---------|
| 01 | Stop & Shop             | 59,011  |
| 02 | Starbucks               | 1,500   |
| 03 | Insignia Destinations   | 1,500   |
| 04 | Nail Salon              | 1,500   |
| 05 | One Stop Cleaner        | 1,200   |
| 06 | Fairwood Wines & Liquor | 1,800   |