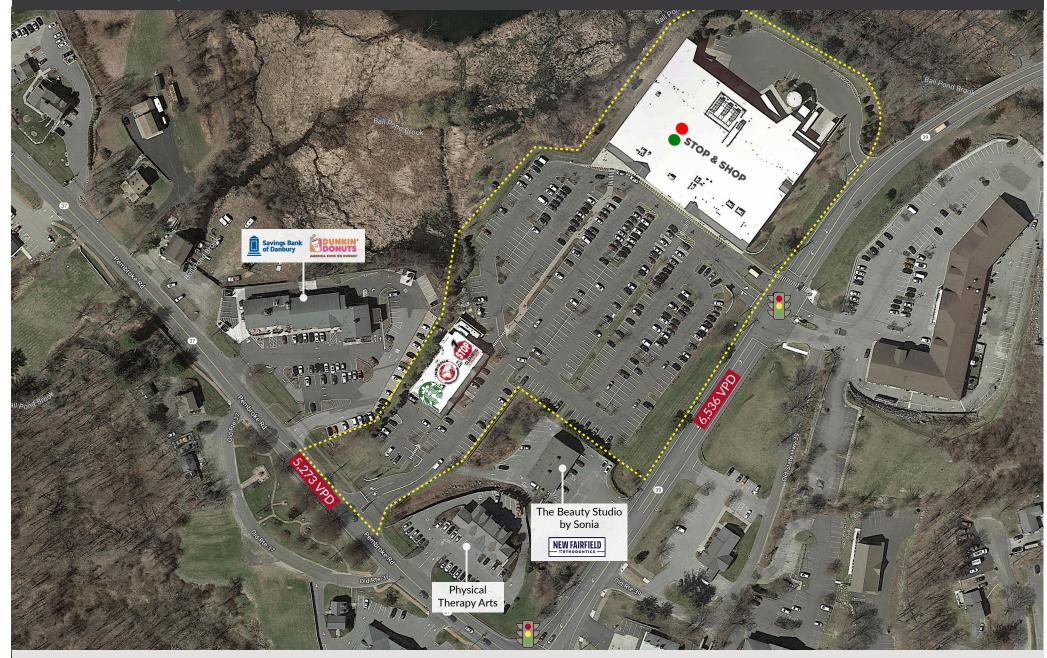

### PROPERTY INFORMATION

**STOP & SHOP** 

- GLA 72,511 sf

CLEANERS

- Traffic Light Access. Over 350 Parking spaces. Above average household income.
- Strong Stop & Shop Anchor. Newest center in town. Strong seasonal population.