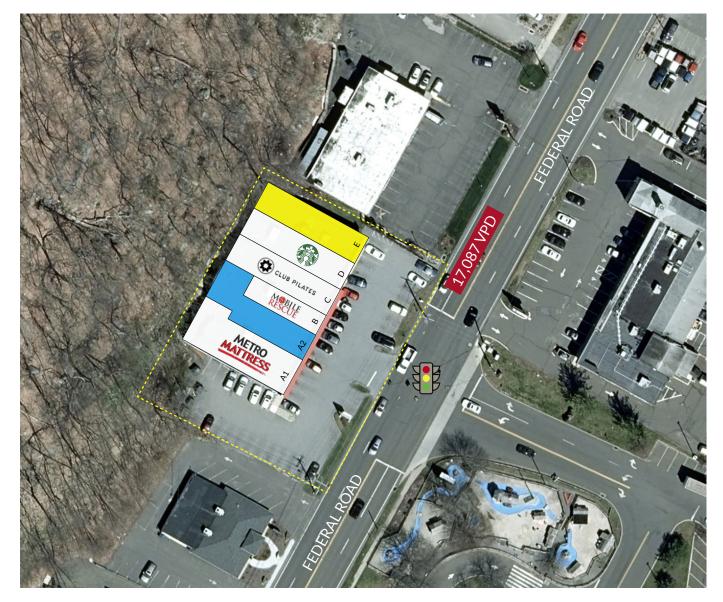

### AVAILABLE SPACE

- Space E: 1,955 SF

## TENANTS / AVAILABILITY

| #  | TENANT         | Sq. Ft. |
|----|----------------|---------|
| A1 | Metro Mattress | 2,998   |
| A2 | Lease Out      | 1,900   |
| В  | Mobile Rescue  | 1,080   |
| С  | Club Pilates   | 2007    |
| D  | Starbucks      | 1,875   |
| Е  | Available      | 1,955   |

Lease Out

Occupied