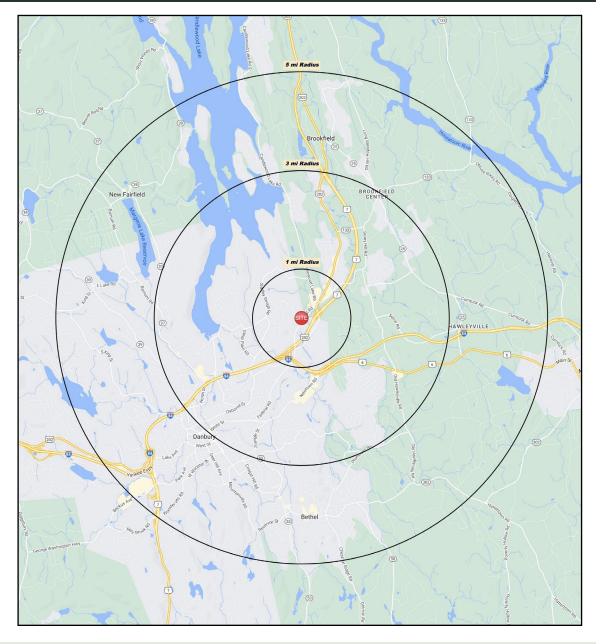

## AREA DEMOGRAPHICS

| 2023<br>DEMOGRAPHICS | 1 MILE    | 3 MILE    | 5 MILE    |
|----------------------|-----------|-----------|-----------|
| POPULATION           | 4,563     | 51,353    | 120,706   |
| MEDIAN HH INC        | \$118,353 | \$109,658 | \$106,926 |
| AVERAGE HH INC       | \$152,928 | \$133,140 | \$136,169 |

## TRADE AREA DEMOGRAPHICS

### <u>1 MILE RADIUS:</u>

Total Population: **4,407** Households: **1,952** Daytime Population: **6,876** Median Age: **41.6** 

### <u>3 MILE RADIUS:</u>

Total Population: **51,800** Households: **18,984** Daytime Population: **51,073** Median Age: **38.4** 

Average Household Income: **\$131,841** Median Household Income: **\$108,269** 

Average Household Income: \$154,562

Median Household Income : \$120,164

### 5 MILE RADIUS:

Total Population: **120,308** Households: **44,161** Daytime Population: **95,006** Median Age: **38.5** 

Average Household Income: **\$136,102** Median Household Income : **\$106,867** 