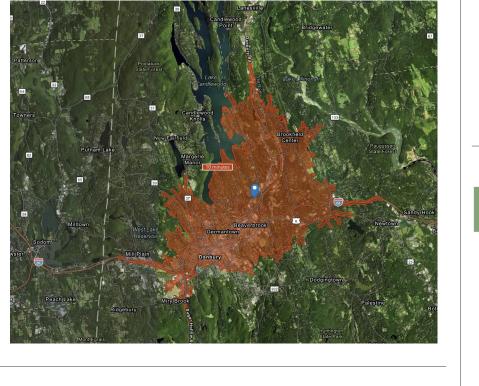

## TRADE AREA DEMOGRAPHICS

### <u>1 MILE RADIUS:</u>

Total Population: **4,407** Households: **1,952** Daytime Population: **6,876** Median Age: **41.6** 

### <u>3 MILE RADIUS:</u>

Total Population: **51,800** Households: **18,984** Daytime Population: **51,073** Median Age: **38.4** 

Average Household Income: **\$131,841** Median Household Income: **\$108,269** 

Average Household Income: \$154,562

Median Household Income : \$120,164

### 5 MILE RADIUS:

Total Population: **120,308** Households: **44,161** Daytime Population: **95,006** Median Age: **38.5** 

Average Household Income: **\$136,102** Median Household Income : **\$106,867** 