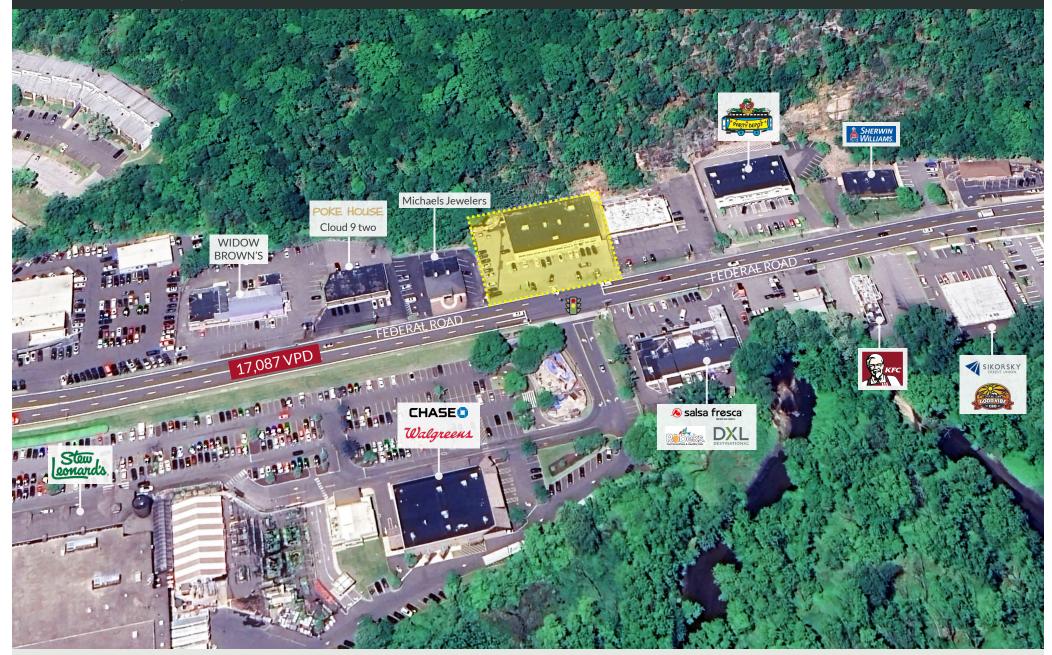

### PROPERTY INFORMATION

- GLA 11,670 sf

- Close proximity to I-84
- Across the street from Stew Leonard's & Walgreens
- Traffic light entrance
- Co-tenants Starbucks
- Divisible Space

### AVAILABLE SPACE

- Space E: 1,955 SF

## TENANTS / AVAILABILITY

| #  | TENANT         | Sq. Ft. |
|----|----------------|---------|
| A1 | Metro Mattress | 2,998   |
| A2 | Lease Out      | 1,900   |
| В  | Mobile Rescue  | 1,080   |
| С  | Club Pilates   | 2007    |
| D  | Starbucks      | 1,875   |
| Е  | Available      | 1,955   |