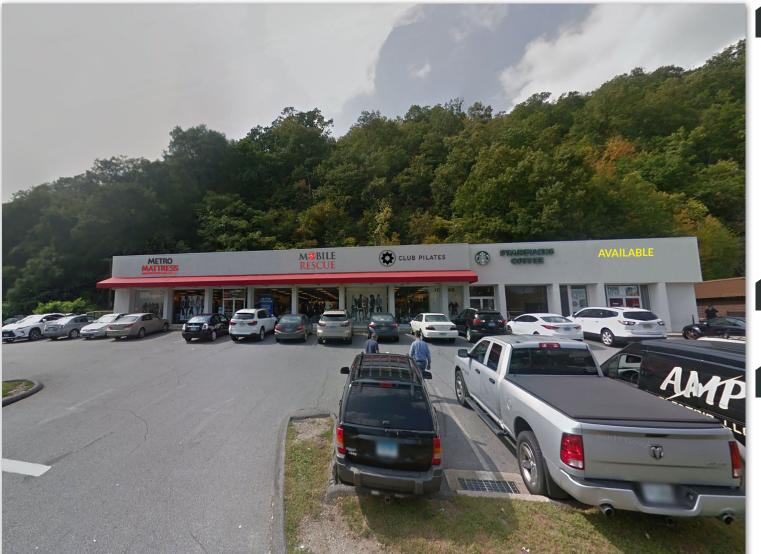

132 FEDERAL ROAD | DANBURY, CT 06811

### AVAILABLE 1,955 SF

## **ANCHORED BY**

## METRO MOBILE MATTRESS RESCUE

### PROPERTY INFORMATION

- GLA 11,670 sf

- Close proximity to I-84
- Across the street from Stew Leonard's & Walgreens
- Traffic light entrance
- Co-tenants Starbucks
- Divisible Space