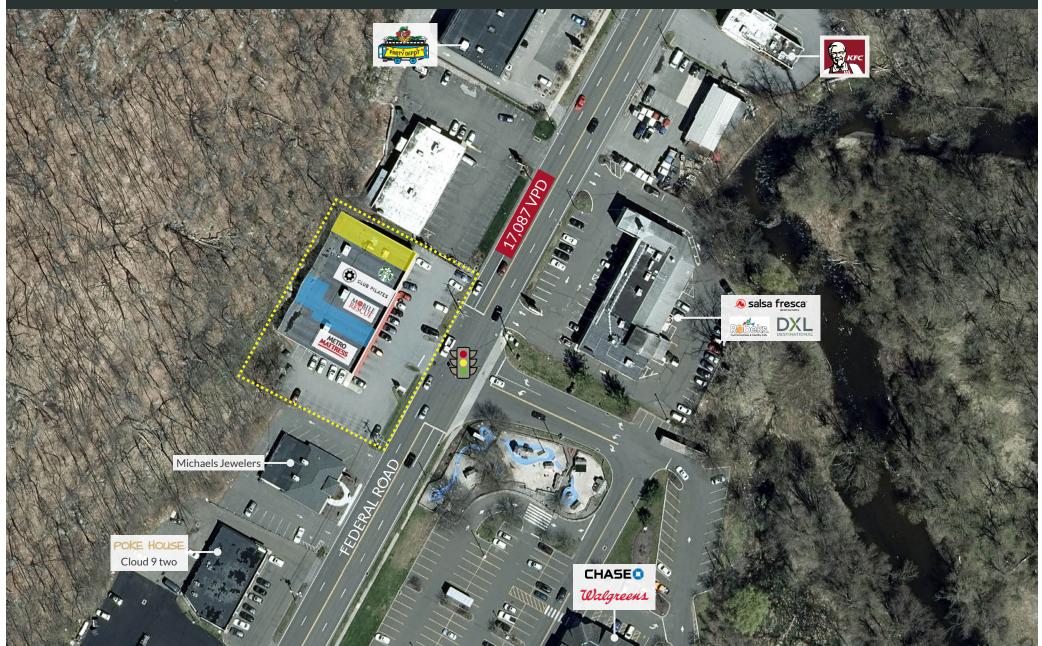

### PROPERTY INFORMATION

- GLA 11,670 sf

- Close proximity to I-84
- Across the street from Stew Leonard's & Walgreens
- Traffic light entrance
- Co-tenants Starbucks
- Divisible Space

### AVAILABLE SPACE

- Space E: 1,955 SF

## TENANTS / AVAILABILITY

| #  | TENANT         | Sq. Ft. |
|----|----------------|---------|
| A1 | Metro Mattress | 2,998   |
| A2 | Lease Out      | 1,900   |
| В  | Mobile Rescue  | 1,080   |
| С  | Club Pilates   | 2007    |
| D  | Starbucks      | 1,875   |
| Е  | Available      | 1,955   |