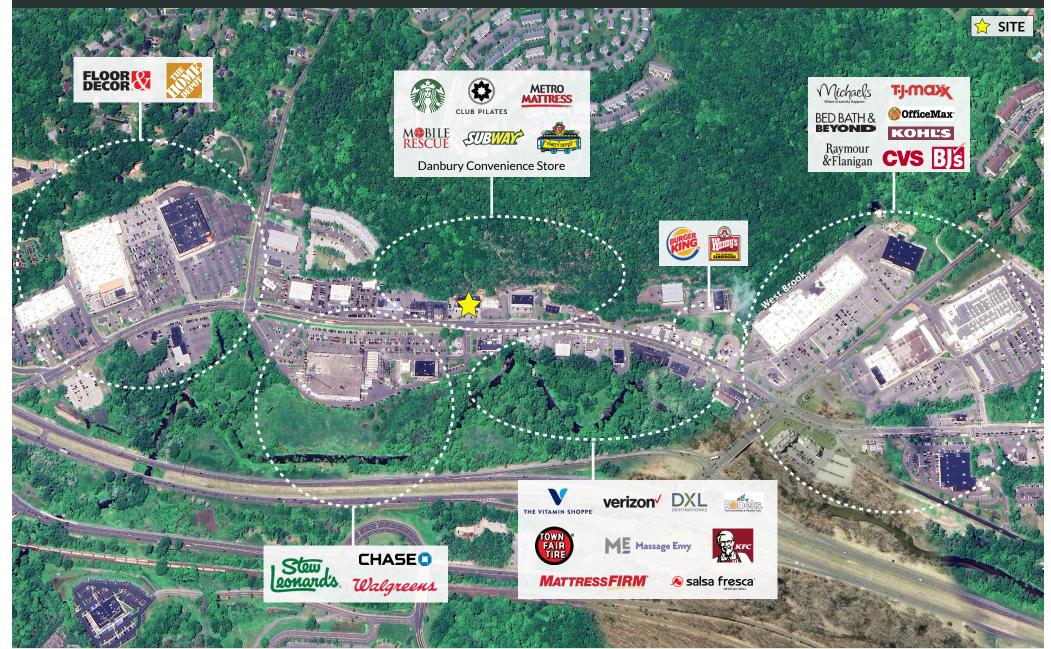

## **ANCHORED BY**

## METRO MOBILE MATTRESS RESCUE

### PROPERTY INFORMATION

- GLA 11,670 sf

- Close proximity to I-84
- Across the street from Stew Leonard's & Walgreens
- Traffic light entrance
- Co-tenants Starbucks
- Divisible Space

## TENANTS / AVAILABILITY

| #  | TENANT         | Sq. Ft. |
|----|----------------|---------|
| A1 | Metro Mattress | 2,998   |
| A2 | Lease Out      | 1,900   |
| В  | Mobile Rescue  | 1,080   |
| С  | Club Pilates   | 2007    |
| D  | Starbucks      | 1,875   |
| Е  | Available      | 1,955   |