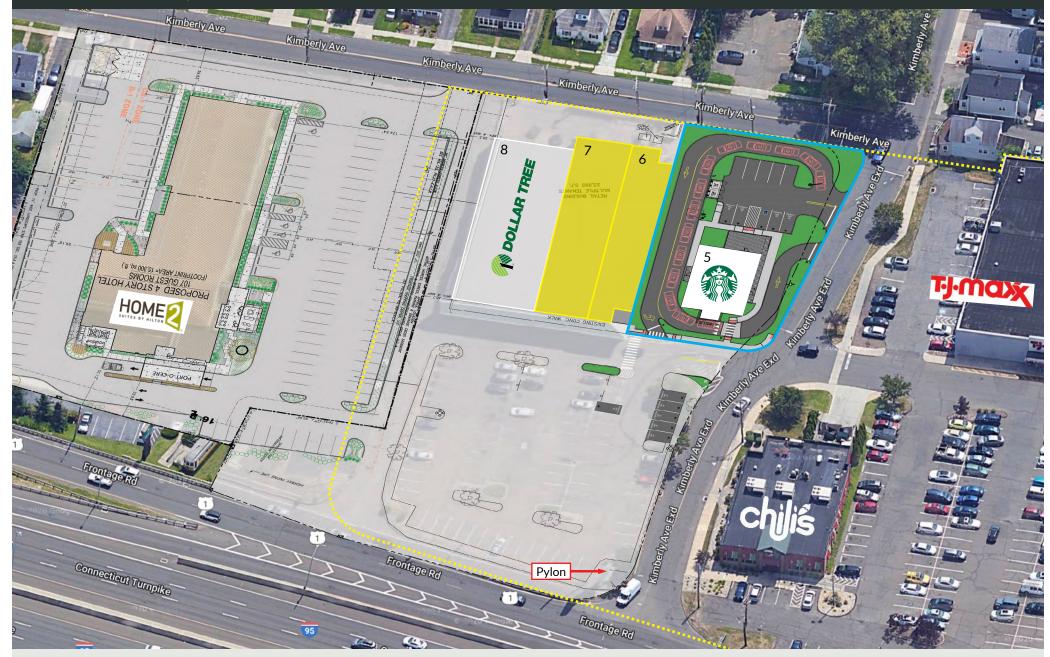

### **PROPERTY INFORMATION**

**DOLLAR TREE** 

**ANCHORED BY** 

- GLA 200,000sf

TJ·MQ)X

Burlington

- Directly off and visible from I-95 with full interchange
- Extremely successful Shopping Center serving entire shoreline and I-95 corridor
- Billboard pylon signage visible from I-95
- Population of 93,000 within 3 miles, plus a daytime business population of 76,000 people within 3 miles

### AVAILABLE SPACE

- Space 05: 3,350 sf

- Space 07: 5,693 sf

Spaces can be combined for 9,043 sf

## TENANTS / AVAILABILITY

| 10. |    |                          | A REAL  |      |
|-----|----|--------------------------|---------|------|
|     | #  | TENANT                   | Sq. Ft. |      |
| 1   | 01 | Hobby Lobby              | 44,000  | -    |
|     | 02 | Burlington - Summer 2025 | 30,000  | -    |
|     | 03 | TJ Maxx                  | 35,000  | WEIN |
|     | 04 | Chili's                  | 6,000   |      |
| 110 | 05 | Starbucks - Summer 2026  | 2,504   |      |
|     | 06 | Available                | 3,350   |      |
|     | 07 | Available                | 5,693   |      |
|     | 80 | Dollar Tree              | 9,050   |      |