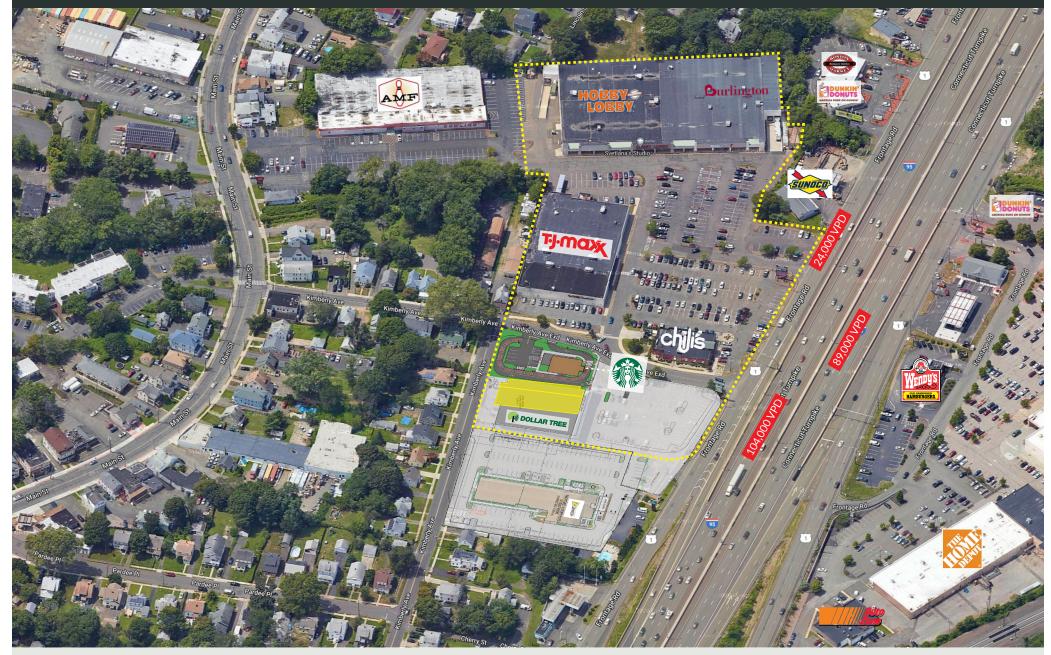

### **PROPERTY INFORMATION**

**DOLLAR TREE** 

**ANCHORED BY** 

- GLA 200,000sf

TJ·MQ)X

Burlington

- Directly off and visible from I-95 with full interchange
- Extremely successful Shopping Center serving entire shoreline and I-95 corridor
- Billboard pylon signage visible from I-95
- Population of 93,000 within 3 miles, plus a daytime business population of 76,000 people within 3 miles

## TENANTS / AVAILABILITY

| 10. |    |                          | A REAL  |      |
|-----|----|--------------------------|---------|------|
|     | #  | TENANT                   | Sq. Ft. |      |
| 1   | 01 | Hobby Lobby              | 44,000  | -    |
|     | 02 | Burlington - Summer 2025 | 30,000  | -    |
|     | 03 | TJ Maxx                  | 35,000  | WEIN |
|     | 04 | Chili's                  | 6,000   |      |
| 110 | 05 | Starbucks - Summer 2026  | 2,504   |      |
|     | 06 | Available                | 3,350   |      |
|     | 07 | Available                | 5,693   |      |
|     | 80 | Dollar Tree              | 9,050   |      |