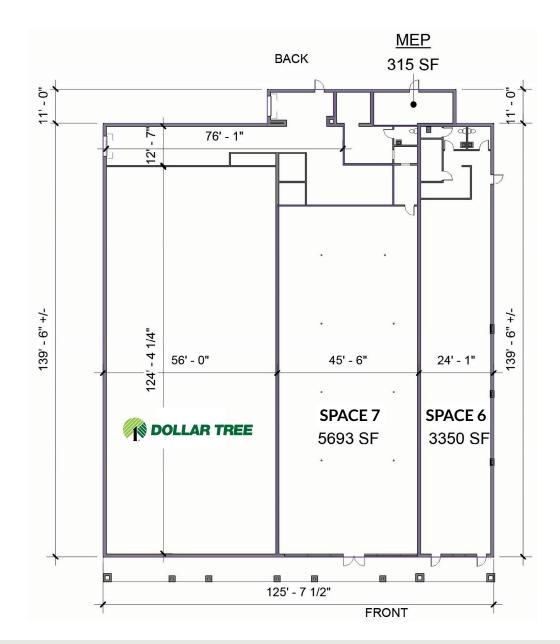

### AVAILABLE 3,350 SF - 5,693 SF

### AVAILABLE SPACE

- Space 05: 3,350 sf

- Space 07: 5,693 sf

Spaces can be combined for 9,043 sf

## TENANTS / AVAILABILITY

| 10. |    |                          | A REAL  |      |
|-----|----|--------------------------|---------|------|
|     | #  | TENANT                   | Sq. Ft. |      |
| 1   | 01 | Hobby Lobby              | 44,000  | -    |
|     | 02 | Burlington - Summer 2025 | 30,000  | -    |
|     | 03 | TJ Maxx                  | 35,000  | WEIN |
|     | 04 | Chili's                  | 6,000   |      |
| 110 | 05 | Starbucks - Summer 2026  | 2,504   |      |
|     | 06 | Available                | 3,350   |      |
|     | 07 | Available                | 5,693   |      |
|     | 80 | Dollar Tree              | 9,050   |      |