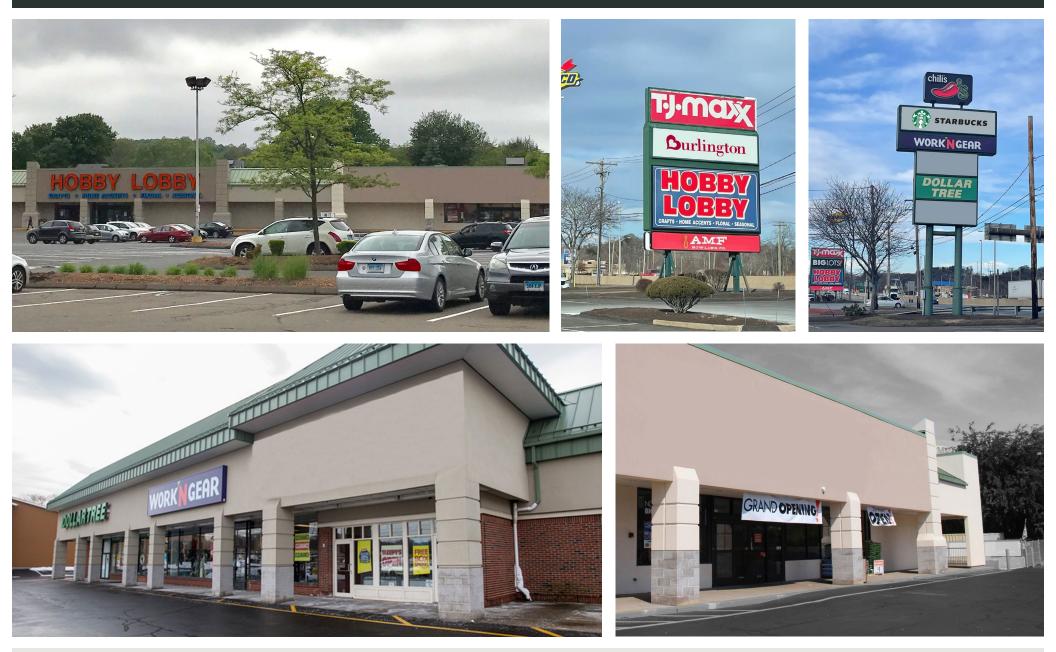

### **PROPERTY INFORMATION**

**DOLLAR TREE** 

**ANCHORED BY** 

- GLA 200,000sf

TJ·MQ)X

Burlington

- Directly off and visible from I-95 with full interchange
- Extremely successful Shopping Center serving entire shoreline and I-95 corridor
- Billboard pylon signage visible from I-95
- Population of 93,000 within 3 miles, plus a daytime business population of 76,000 people within 3 miles

## TENANTS / AVAILABILITY

| 10. |    |                          | A REAL  |      |
|-----|----|--------------------------|---------|------|
|     | #  | TENANT                   | Sq. Ft. |      |
| 1   | 01 | Hobby Lobby              | 44,000  | -    |
|     | 02 | Burlington - Summer 2025 | 30,000  | -    |
|     | 03 | TJ Maxx                  | 35,000  | WEIN |
|     | 04 | Chili's                  | 6,000   |      |
| 110 | 05 | Starbucks - Summer 2026  | 2,504   |      |
|     | 06 | Available                | 3,350   |      |
|     | 07 | Available                | 5,693   |      |
|     | 80 | Dollar Tree              | 9,050   |      |