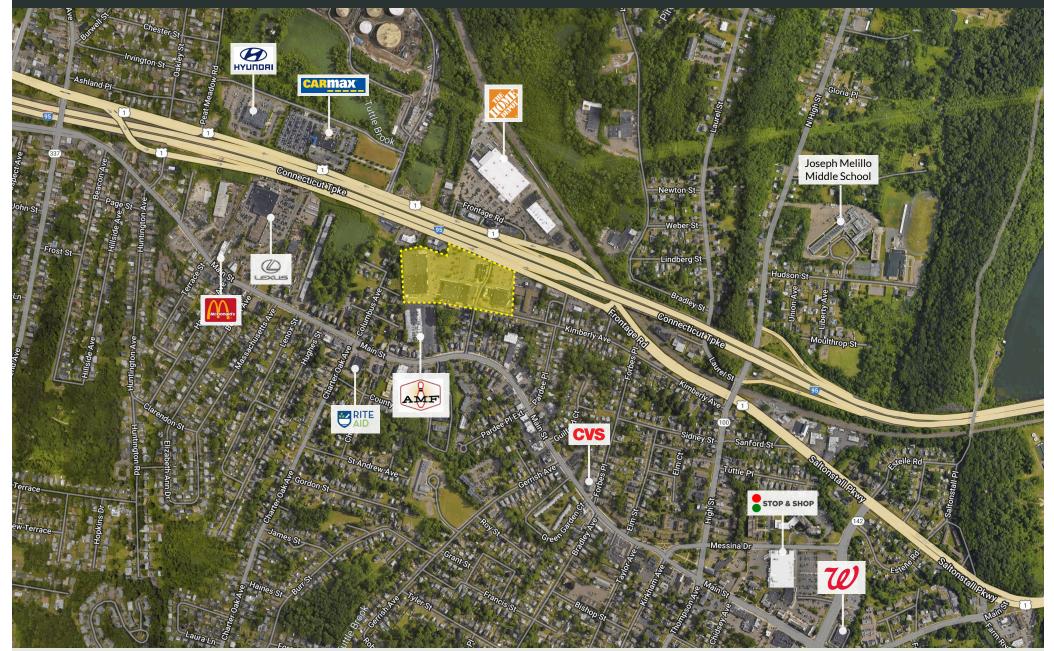

### **PROPERTY INFORMATION**

**DOLLAR TREE** 

**ANCHORED BY** 

- GLA 200,000sf

TJ·MQ)X

Burlington

- Directly off and visible from I-95 with full interchange
- Extremely successful Shopping Center serving entire shoreline and I-95 corridor
- Billboard pylon signage visible from I-95
- Population of 93,000 within 3 miles, plus a daytime business population of 76,000 people within 3 miles