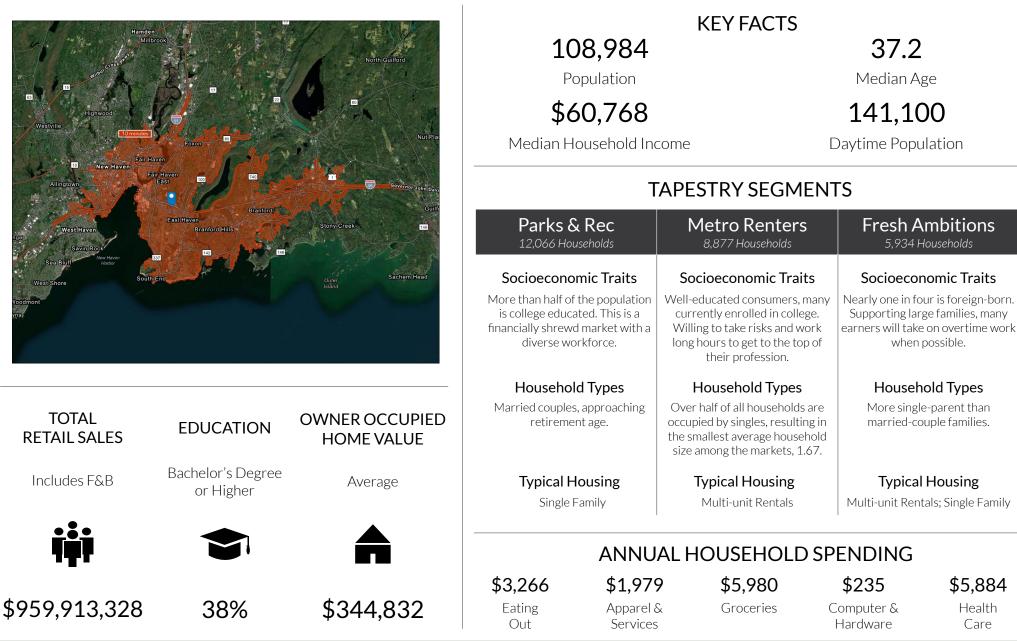

E ROAD | EAST HAVEN, CT 06512

## TRADE AREA DEMOGRAPHICS

### <u>1 MILE RADIUS:</u>



Total Population: **13,368** Households: **5,614** Daytime Population: **7,455** Median Age: **37.3** 

#### <u>3 MILE RADIUS:</u>



Total Population: **93,685** Households: **39,516** Daytime Population: **85,027** Median Age: **36.3** 



Average Household Income: **\$90,208** Median Household Income : **\$68,649** 

Average Household Income: \$78,244

Median Household Income: \$64,994

### 5 MILE RADIUS:



Total Population: 227,236 Households: 92,318 Daytime Population: 177,426 Median Age: 35.8



Average Household Income: **\$91,704** Median Household Income : **\$68,956** 





#### CHARTER REALTY

### 78 FRONTAGE ROAD | EAST HAVEN, CT 06512

#### **10 MINUTE DRIVE TIME**

\$5.884

Health

Care





#### CHARTER REALTY

78 FRONTAGE ROAD | EAST HAVEN, CT 06512





#### CHARTER REALTY

### 78 FRONTAGE ROAD | EAST HAVEN, CT 06512





#### CHARTER REALTY

78 FRONTAGE ROAD | EAST HAVEN, CT 06512





#### CHARTER REALTY

78 FRONTAGE ROAD | EAST HAVEN, CT 06512





#### CHARTER REALTY

78 FRONTAGE ROAD | EAST HAVEN, CT 06512





#### CHARTER REALTY