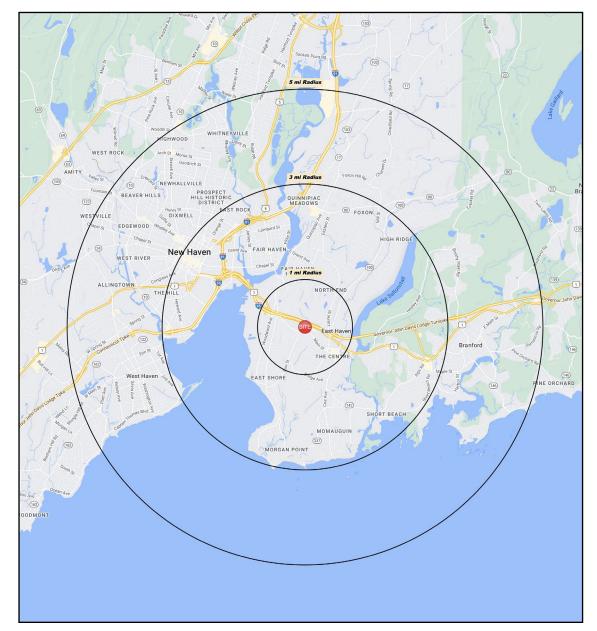

### AREA DEMOGRAPHICS

| 2023<br>DEMOGRAPHICS | 1 MILE   | 3 MILE   | 5 MILE   |
|----------------------|----------|----------|----------|
| POPULATION           | 13,368   | 93,685   | 227,236  |
| MEDIAN HH INC        | \$64,994 | \$68,649 | \$68,956 |
| AVERAGE HH INC       | \$78,244 | \$90,208 | \$91,704 |

## TRADE AREA DEMOGRAPHICS

### <u>1 MILE RADIUS:</u>

Total Population: **13,368** Households: **5,614** Daytime Population: **7,455** Median Age: **37.3** 

#### <u>3 MILE RADIUS:</u>

Total Population: **93,685** Households: **39,516** Daytime Population: **85,027** Median Age: **36.3** 

Average Household Income: **\$90,208** Median Household Income : **\$68,649** 

Average Household Income: \$78,244

Median Household Income: \$64,994

### 5 MILE RADIUS:

Total Population: 227,236 Households: 92,318 Daytime Population: 177,426 Median Age: 35.8

Average Household Income: **\$91,704** Median Household Income : **\$68,956** 