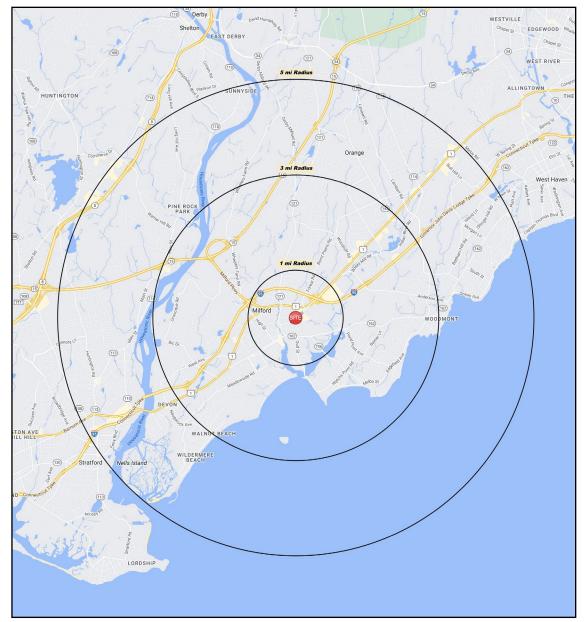

## AREA DEMOGRAPHICS

| 2023<br>DEMOGRAPHICS | 1 MILE    | 3 MILE    | 5 MILE    |
|----------------------|-----------|-----------|-----------|
| POPULATION           | 7,005     | 46,035    | 108,090   |
| MEDIAN HH INC        | \$111,603 | \$111,959 | \$110,384 |
| AVERAGE HH INC       | \$157,053 | \$147,967 | \$142,158 |

# TRADE AREA DEMOGRAPHICS

### <u>1 MILE RADIUS:</u>

Total Population: **7,005** Households: **3,107** Daytime Population: **9,961** Median Age: **45.6** 

### <u>3 MILE RADIUS:</u>

Total Population: **46,035** Households: **19,974** Daytime Population: **46,784** Median Age: **45.6** 

Total Population: **108,090** Households: **45,159** Daytime Population: **99,736** Median Age: **45.4** 

Average Household Income: **\$157,053** Median Household Income : **\$111,603** 

Average Household Income: **\$147,967** Median Household Income : **\$111,959** 

Average Household Income: **\$142,158** Median Household Income : **\$110,384** 