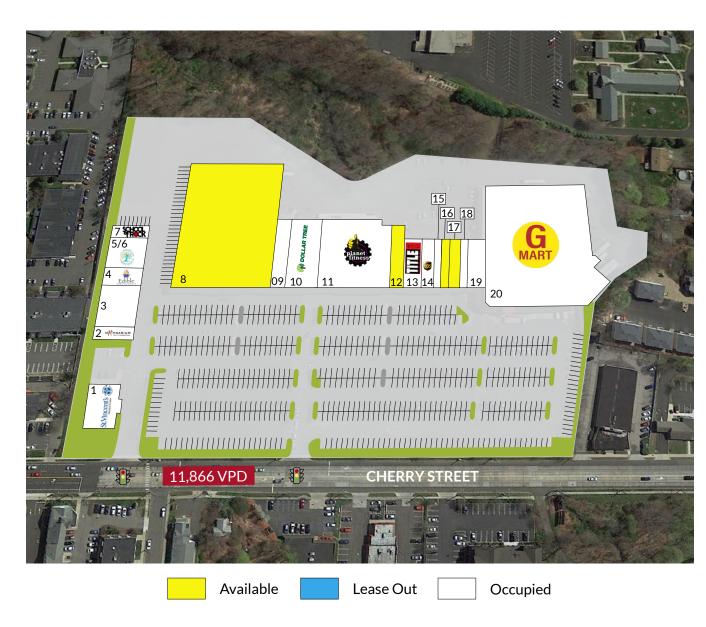

## AVAILABLE SPACE

- Space 08: 50,306 SF
- Space 12: 2,680 SF
- Space 16: 1,748 SF
- Space 17: 2,890 SF

## **TENANTS / AVAILABILITY**

| #     | TENANT                         | Sq. Ft. |  |  |
|-------|--------------------------------|---------|--|--|
| 01    | St. Vincents Health & Wellness | 5,000   |  |  |
| 02    | Mathnasium                     | 2,000   |  |  |
| 03    | Dental Office                  | 3,581   |  |  |
| 04    | Edible Arrangements            | 1,800   |  |  |
| 05/06 | Kidsense                       | 1,800   |  |  |
| 07    | School of Rock                 | 3,500   |  |  |
| 08    | Available                      | 50,306  |  |  |
| 09    | Old Street Dim Sum and Hot Pot | 5,500   |  |  |
| 10    | Dollar Tree                    | 15,000  |  |  |
| 11    | Planet Fitness                 | 19,264  |  |  |
| 12    | Available                      | 2,680   |  |  |
| 13    | Title Boxing Club              | 2,800   |  |  |
| 14    | UPS                            | 1,800   |  |  |
| 15    | Whale Tea                      | 1,334   |  |  |
| 16    | Available                      | 1,748   |  |  |
| 17    | Available                      | 2,890   |  |  |
| 18    | Cloud 9 Day Spa                | 978     |  |  |
| 19    | Barosa Indian Kitchen & Bar    | 3,000   |  |  |
| 20    | G Mart                         | 58,895  |  |  |
|       |                                |         |  |  |