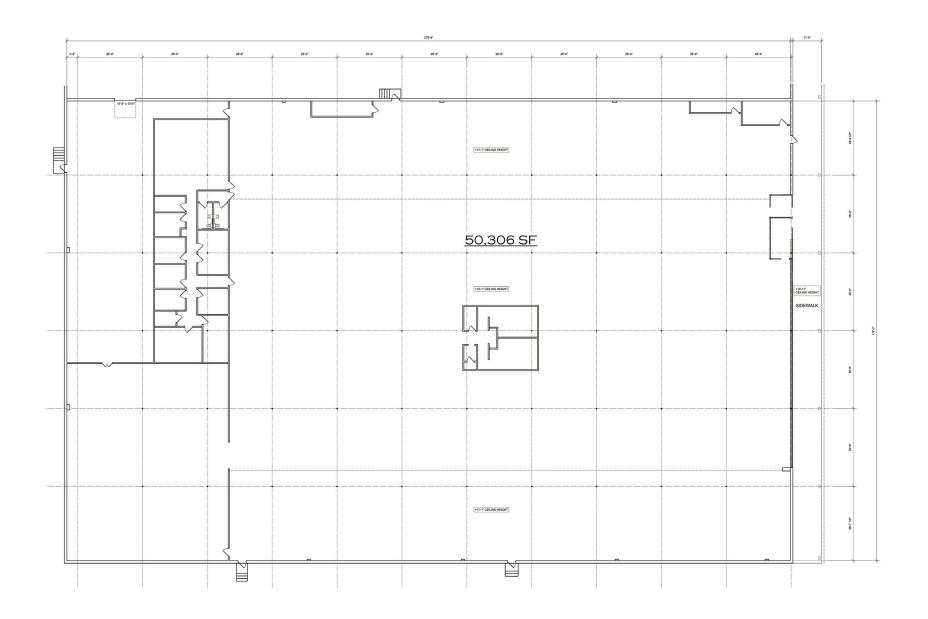

## AVAILABLE 1,748 SF - 50,306 SF

## AVAILABLE SPACE

- Space 08: 50,306 SF
- Space 12: 2,680 SF
- Space 16: 1,748 SF
- Space 17: 2,890 SF