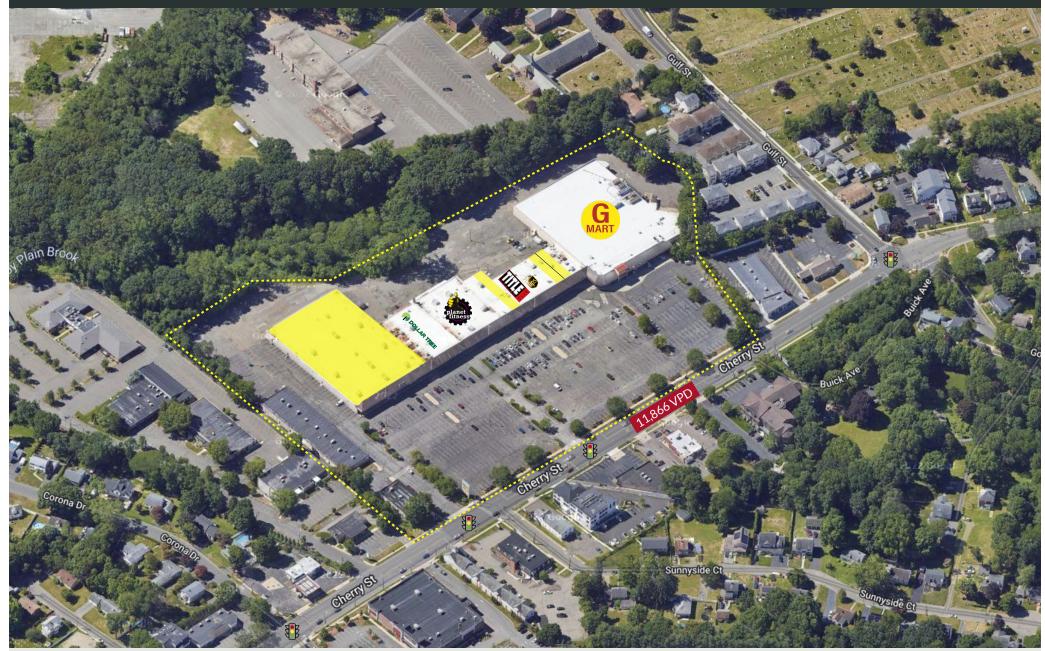

### PROPERTY INFORMATION

**DOLLAR** 

Edible

**ANCHORED BY** 

- Over 900 parking spaces

BOB'S

St.Vincent's

- Located within dominant retail corridor, anchored by the Connecticut Post Mall
- Milford Plaza is easily accessed by I-95 within 1/2 mile
- Excellent visibility, pylon signage, and signalized entrance
- Traffic Count: 12,000 vehicles per day

## AVAILABLE SPACE

- Space 08: 50,306 SF
- Space 12: 2,680 SF
- Space 16: 1,748 SF
- Space 17: 2,890 SF

## **TENANTS / AVAILABILITY**

| #     | TENANT                         | Sq. Ft. |  |  |
|-------|--------------------------------|---------|--|--|
| 01    | St. Vincents Health & Wellness | 5,000   |  |  |
| 02    | Mathnasium                     | 2,000   |  |  |
| 03    | Dental Office                  | 3,581   |  |  |
| 04    | Edible Arrangements            | 1,800   |  |  |
| 05/06 | Kidsense                       | 1,800   |  |  |
| 07    | School of Rock                 | 3,500   |  |  |
| 08    | Available                      | 50,306  |  |  |
| 09    | Old Street Dim Sum and Hot Pot | 5,500   |  |  |
| 10    | Dollar Tree                    | 15,000  |  |  |
| 11    | Planet Fitness                 | 19,264  |  |  |
| 12    | Available                      | 2,680   |  |  |
| 13    | Title Boxing Club              | 2,800   |  |  |
| 14    | UPS                            | 1,800   |  |  |
| 15    | Whale Tea                      | 1,334   |  |  |
| 16    | Available                      | 1,748   |  |  |
| 17    | Available                      | 2,890   |  |  |
| 18    | Cloud 9 Day Spa                | 978     |  |  |
| 19    | Barosa Indian Kitchen & Bar    | 3,000   |  |  |
| 20    | G Mart                         | 58,895  |  |  |
|       |                                |         |  |  |