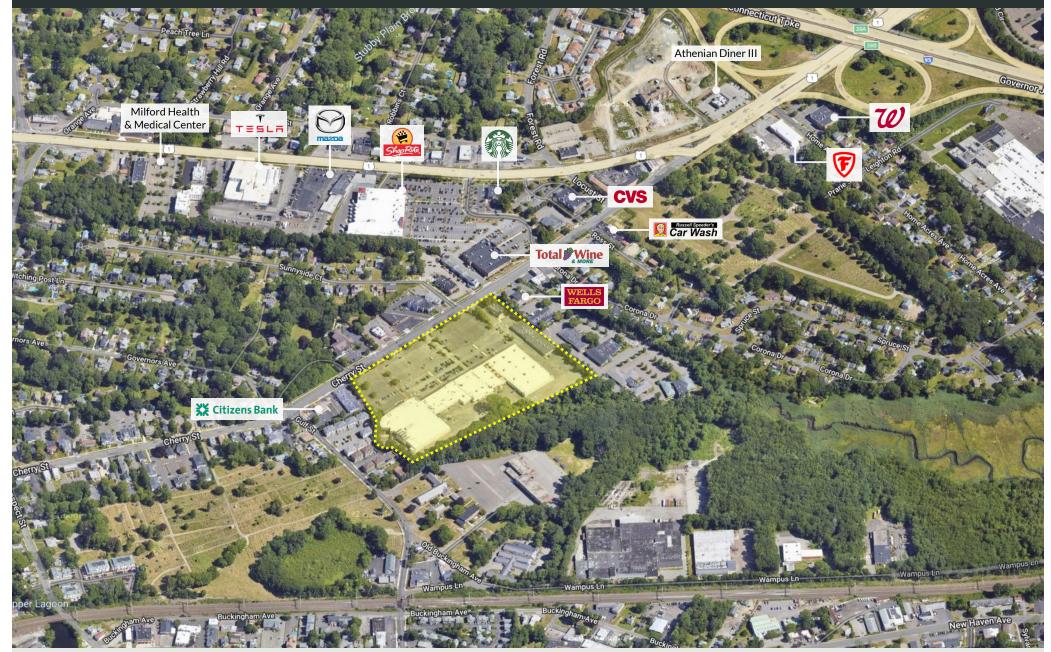

### PROPERTY INFORMATION

**DOLLAR** 

Edible

**ANCHORED BY** 

- Over 900 parking spaces

BOB'S

St.Vincent's

- Located within dominant retail corridor, anchored by the Connecticut Post Mall
- Milford Plaza is easily accessed by I-95 within 1/2 mile
- Excellent visibility, pylon signage, and signalized entrance
- Traffic Count: 12,000 vehicles per day