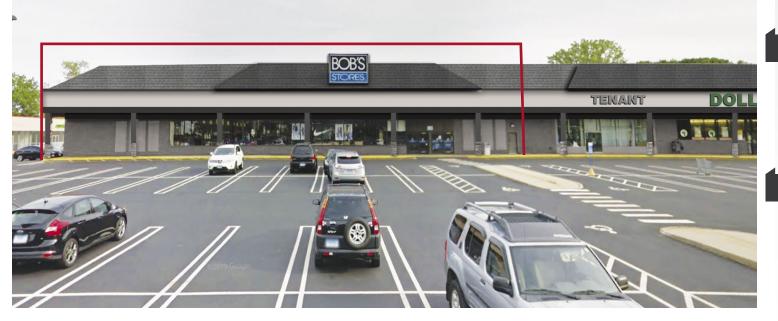

# BIG BOX OPPORTUNITY REASONABLE DIVISIONS CONSIDERED

### PROPERTY INFORMATION

**DOLLAR** 

Edible

**ANCHORED BY** 

- Over 900 parking spaces

BOB'S

St.Vincent's

- Located within dominant retail corridor, anchored by the Connecticut Post Mall
- Milford Plaza is easily accessed by I-95 within 1/2 mile
- Excellent visibility, pylon signage, and signalized entrance
- Traffic Count: 12,000 vehicles per day