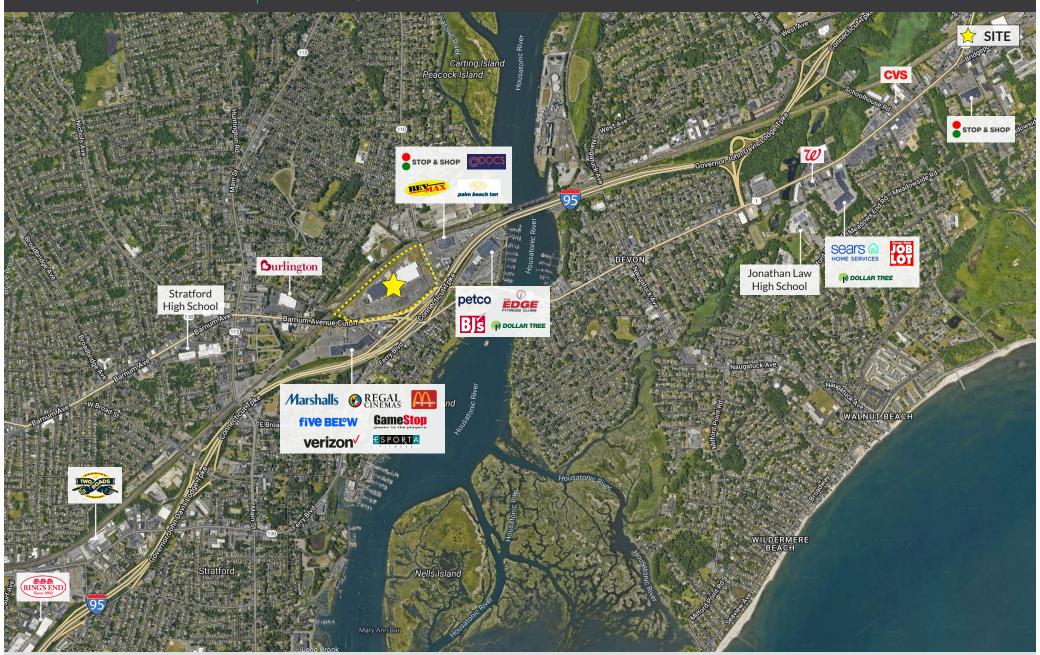

250 BARNUM AVENUE CUTOFF | STRATFORD, CT 06614

**100% LEASED** 

### PROPERTY INFORMATION

- GLA 320,000 sf
- Great exposure to I-95
- Traffic: 37,000 vehicles per day