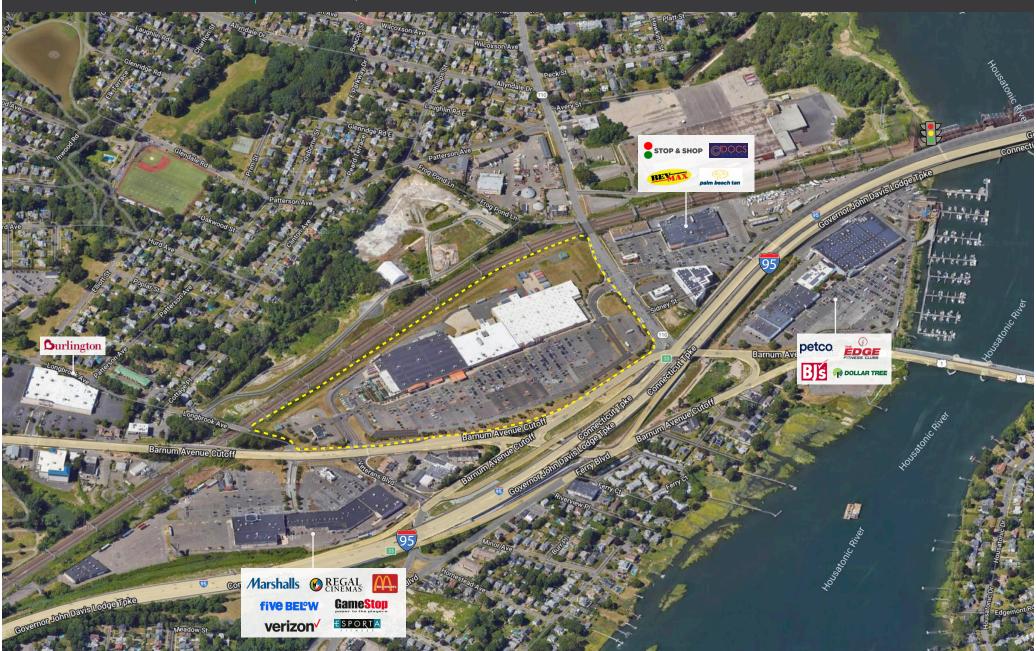

250 BARNUM AVENUE CUTOFF | STRATFORD, CT 06614

**100% LEASED** 

### PROPERTY INFORMATION

- GLA 320,000 sf
- Great exposure to I-95
- Traffic: 37,000 vehicles per day