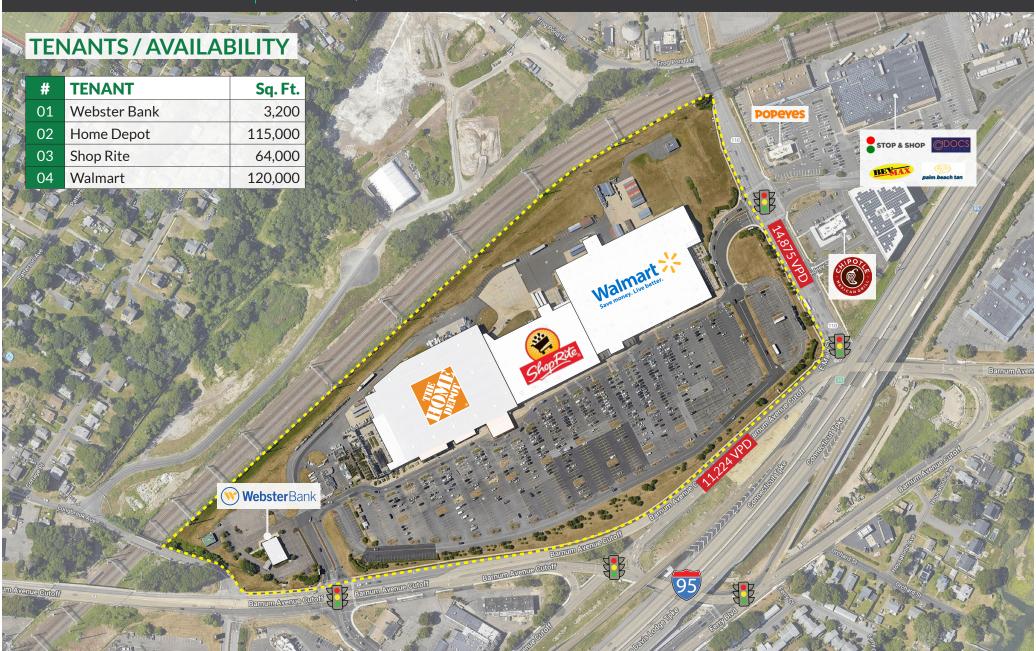

250 BARNUM AVENUE CUTOFF | STRATFORD, CT 06614

**100% LEASED** 













### PROPERTY INFORMATION

- GLA 320,000 sf
- Great exposure to I-95
- Traffic: 37,000 vehicles per day

### **AVAILABLE SPACE**

- 100% Leased

## AREA DEMOGRAPHICS

| 2025<br>DEMOGRAPHICS | 1 MILE    | 3 MILE    | 5 MILE    |
|----------------------|-----------|-----------|-----------|
| POPULATION           | 11,023    | 91,880    | 221,129   |
| MEDIAN HH INC        | \$110,054 | \$89,489  | \$84,885  |
| AVERAGE HH INC       | \$130,606 | \$111,120 | \$107,461 |



www.CharterRealty.com

FOR MORE INFORMATION CONTACT:

250 BARNUM AVENUE CUTOFF | STRATFORD, CT 06614





#### CHARTER REALTY

Information contained in this document has been reviewed and approved by Charter Realty; however, errors sometimes occur. Charter disclaims any warranty of any kind, expressed or implied, as to any matter whatsoever relating to this service. In no event shall Charter be liable for any indirect, special, incidental or consequential damages arising out of any use of or reliance on any content or materials contained herein.

250 BARNUM AVENUE CUTOFF | STRATFORD, CT 06614

### TRADE AREA DEMOGRAPHICS

### **1 MILE RADIUS:**



Total Population: 11,023

Households: 4,539

Daytime Population: 10,928

Median Age: 39.3



Average Household Income: \$130,606

Median Household Income: \$110,054

### 3 MILE RADIUS:



Total Population: 91,880

Households: 36,579

Daytime Popu