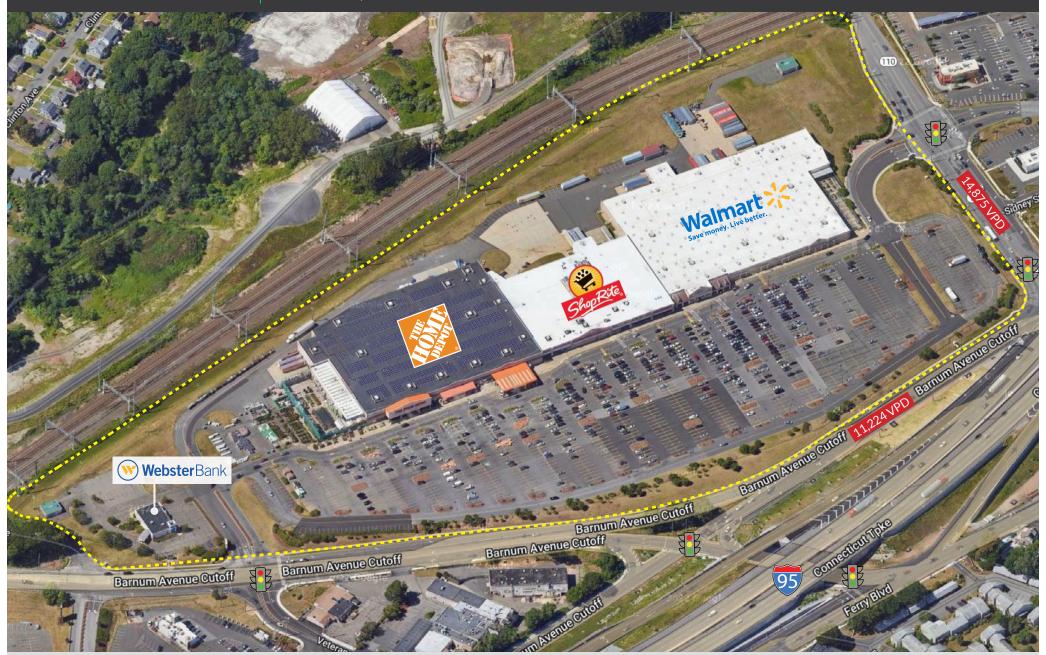

250 BARNUM AVENUE CUTOFF | STRATFORD, CT 06614

**100% LEASED** 

### PROPERTY INFORMATION

- GLA 320,000 sf
- Great exposure to I-95
- Traffic: 37,000 vehicles per day

### **AVAILABLE SPACE**

- 100% Leased