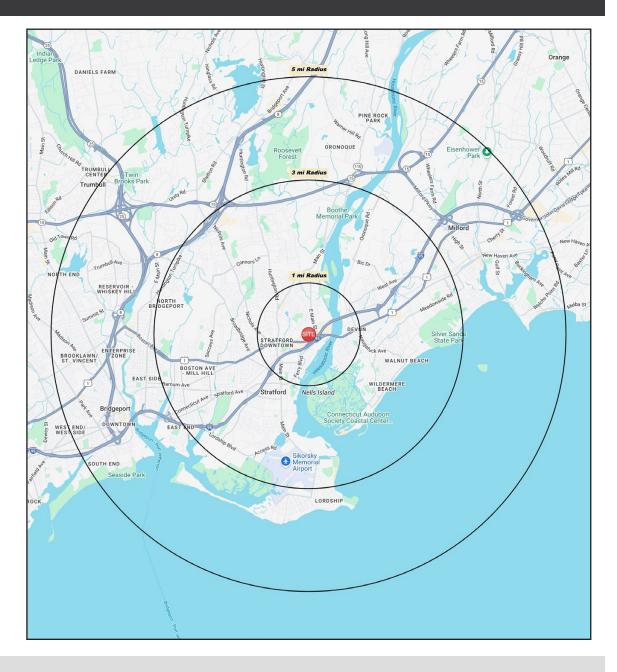

### TRADE AREA DEMOGRAPHICS

### **1 MILE RADIUS:**

Total Population: 11,023

Households: 4,539

Daytime Population: 10,928

Median Age: 39.3

Average Household Income: \$130,606

Median Household Income: \$110,054

### 3 MILE RADIUS:

Total Population: 91,880

Households: 36,579

Daytime Population: 63,937

Median Age: 40.2

Average Household Income: \$111,120

Median Household Income: \$89,489

#### **5 MILE RADIUS:**

Total Population: 221,129

Households: 84,892

Daytime Population: 156,620

Median Age: 39.4

Average Household Income: \$107,461

Median Household Income: \$84,885

250 BARNUM AVENUE CUTOFF | STRATFORD, CT 06614