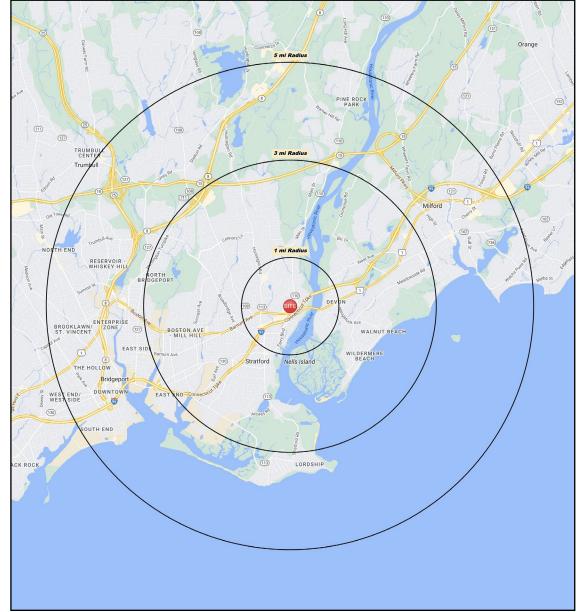

## **AREA DEMOGRAPHICS**

| 2023<br>DEMOGRAPHICS | 1 MILE    | 3 MILE    | 5 MILE    |
|----------------------|-----------|-----------|-----------|
| POPULATION           | 11,003    | 89,913    | 215,283   |
| MEDIAN HH INC        | \$100,713 | \$88,192  | \$84,737  |
| AVERAGE HH INC       | \$112,924 | \$108,693 | \$104,217 |

## TRADE AREA DEMOGRAPHICS

### <u>1 MILE RADIUS:</u>

Total Population: **11,003** Households: **4,449** Daytime Population: **11,221** Median Age: **40.4** 

### <u>3 MILE RADIUS:</u>

Total Population: **89,913** Households: **35,903** Daytime Population: **66,842** Median Age: **40.0** 

Average Household Income: **\$108,693** Median Household Income: **\$88,192** 

Average Household Income: \$112,924

Median Household Income: \$100,713

### 5 MILE RADIUS:

Total Population: **215,283** Households: **82,133** Daytime Population: **162,663** Median Age: **38.1** 

Average Household Income: **\$104,217** Median Household Income: **\$84,737** 