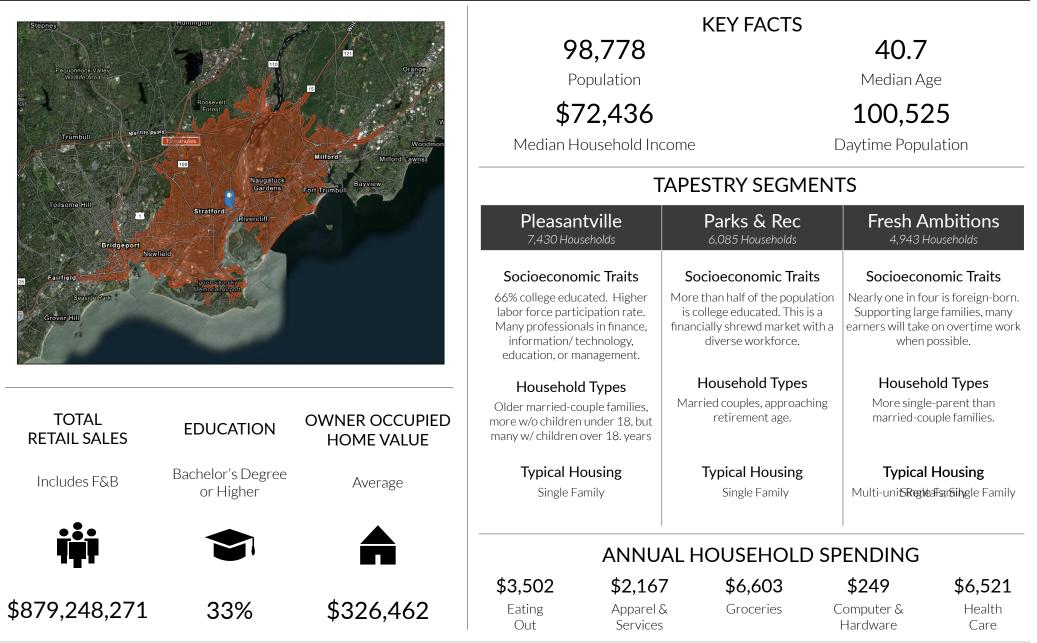

## **AREA DEMOGRAPHICS**

| 2023<br>DEMOGRAPHICS | 1 MILE    | 3 MILE    | 5 MILE    |
|----------------------|-----------|-----------|-----------|
| POPULATION           | 11,003    | 89,913    | 215,283   |
| MEDIAN HH INC        | \$100,713 | \$88,192  | \$84,737  |
| AVERAGE HH INC       | \$112,924 | \$108,693 | \$104,217 |

## TRADE AREA DEMOGRAPHICS

### <u>1 MILE RADIUS:</u>

Total Population: **11,003** Households: **4,449** Daytime Population: **11,221** Median Age: **40.4** 

### <u>3 MILE RADIUS:</u>

Total Population: **89,913** Households: **35,903** Daytime Population: **66,842** Median Age: **40.0** 

Average Household Income: **\$108,693** Median Household Income: **\$88,192** 

Average Household Income: \$112,924

Median Household Income: \$100,713

### 5 MILE RADIUS:

Total Population: **215,283** Households: **82,133** Daytime Population: **162,663** Median Age: **38.1** 

Average Household Income: **\$104,217** Median Household Income: **\$84,737** 