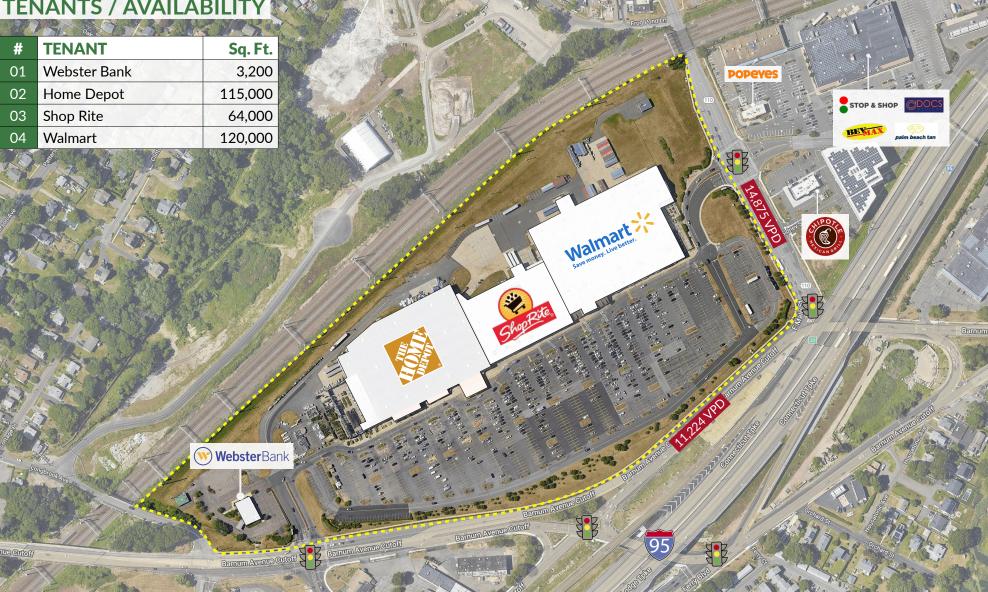

## TENANTS / AVAILABILI

| #  | TENANT       | Sq. Ft. |
|----|--------------|---------|
| 01 | Webster Bank | 3,200   |
| 02 | Home Depot   | 115,000 |
| 03 | Shop Rite    | 64,000  |
| 04 | Walmart      | 120,000 |

## PROPERTY INFORMATION

**Webster**Bank

- GLA 320,000 sf

Shop Rite

Walmart Save money. Live better.

- Great exposure to I-95

- Traffic: 37,000 vehicles per day