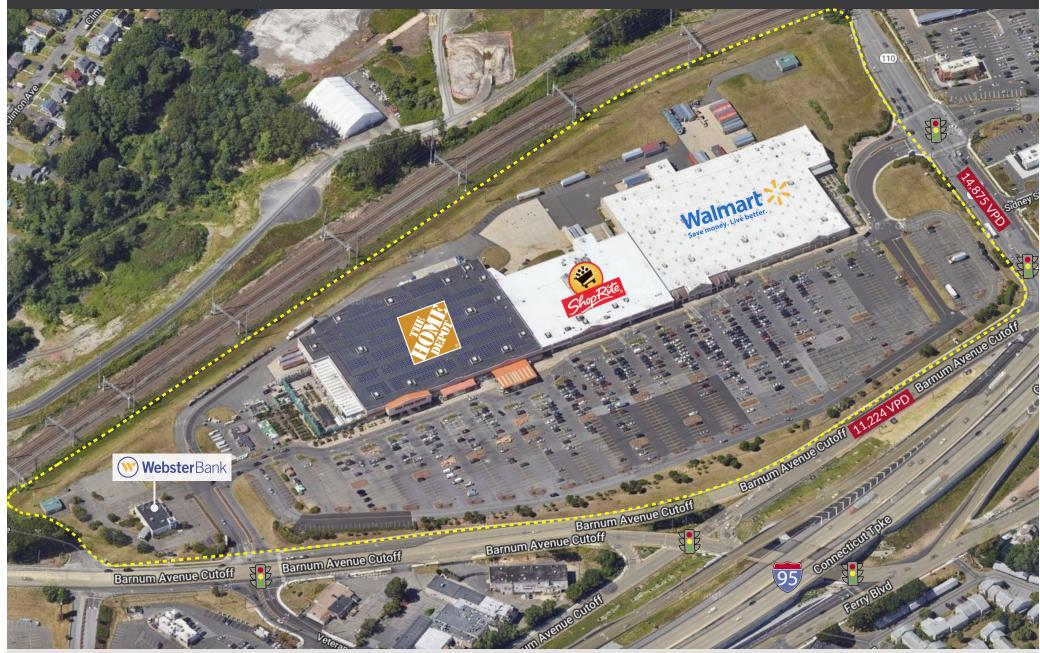

## PROPERTY INFORMATION

**Webster**Bank

- GLA 320,000 sf

Shop Rite

Walmart Save money. Live better.

- Great exposure to I-95

- Traffic: 37,000 vehicles per day

## TENANTS / AVAILABILI

| #  | TENANT       | Sq. Ft. |
|----|--------------|---------|
| 01 | Webster Bank | 3,200   |
| 02 | Home Depot   | 115,000 |
| 03 | Shop Rite    | 64,000  |
| 04 | Walmart      | 120,000 |