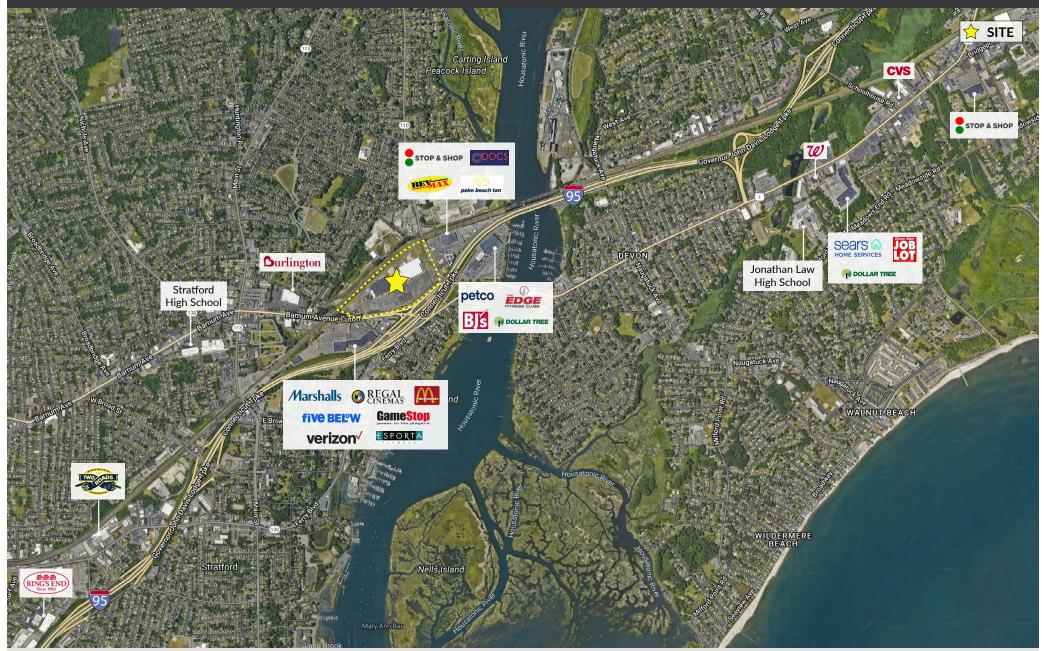

/u>



Total Population: **89,913** Households: **35,903** Daytime Population: **66,842** Median Age: **40.0** 



Average Household Income: **\$108,693** Median Household Income: **\$88,192** 

Average Household Income: \$112,924

Median Household Income: \$100,713

### 5 MILE RADIUS:



Total Population: **215,283** Households: **82,133** Daytime Population: **162,663** Median Age: **38.1** 



Average Household Income: **\$104,217** Median Household Income: **\$84,737** 





#### CHARTER REALTY

250 BARNUM AVENUE CUTOFF STRATFORD, CT 06614

### **10 MINUTE DRIVE TIME**





#### CHARTER REALTY

250 BARNUM AVENUE CUTOFF | STRATFORD, CT 06614





#### CHARTER REALTY

250 BARNUM AVENUE CUTOFF | STRATFORD, CT 06614





#### CHARTER REALTY

250 BARNUM AVENUE CUTOFF | STRATFORD, CT 06614





#### CHARTER REALTY

250 BARNUM AVENUE CUTOFF | STRATFORD, CT 06614