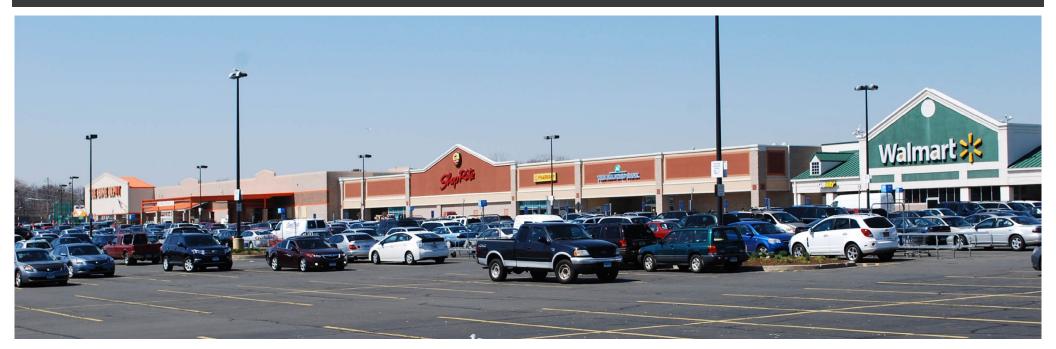

## PROPERTY INFORMATION

**Webster**Bank

- GLA 320,000 sf

Shop Rite

Walmart Save money. Live better.

- Great exposure to I-95

- Traffic: 37,000 vehicles per day

## TENANTS / AVAILABILI

| #  | TENANT       | Sq. Ft. |
|----|--------------|---------|
| 01 | Webster Bank | 3,200   |
| 02 | Home Depot   | 115,000 |
| 03 | Shop Rite    | 64,000  |
| 04 | Walmart      | 120,000 |

## SHOP RITE PLAZA 250 BARNUM AVENUE CUTOFF | STRATFORD, CT 06614