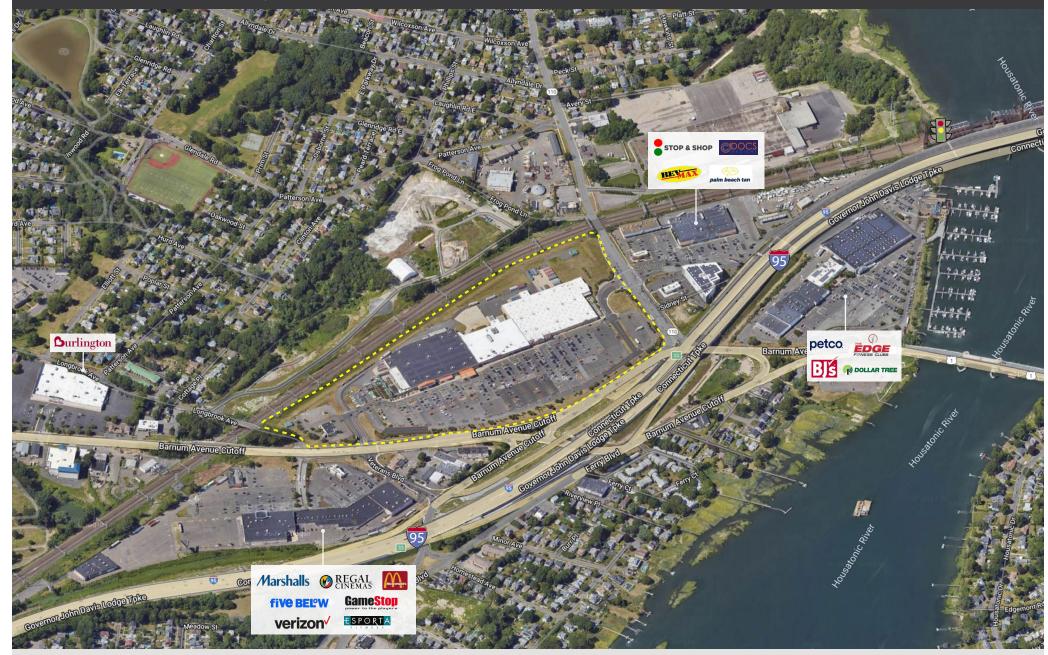

## PROPERTY INFORMATION

**Webster**Bank

- GLA 320,000 sf

Shop Rite

Walmart Save money. Live better.

- Great exposure to I-95

- Traffic: 37,000 vehicles per day

## TENANTS / AVAILABILI

| #  | TENANT       | Sq. Ft. |
|----|--------------|---------|
| 01 | Webster Bank | 3,200   |
| 02 | Home Depot   | 115,000 |
| 03 | Shop Rite    | 64,000  |
| 04 | Walmart      | 120,000 |