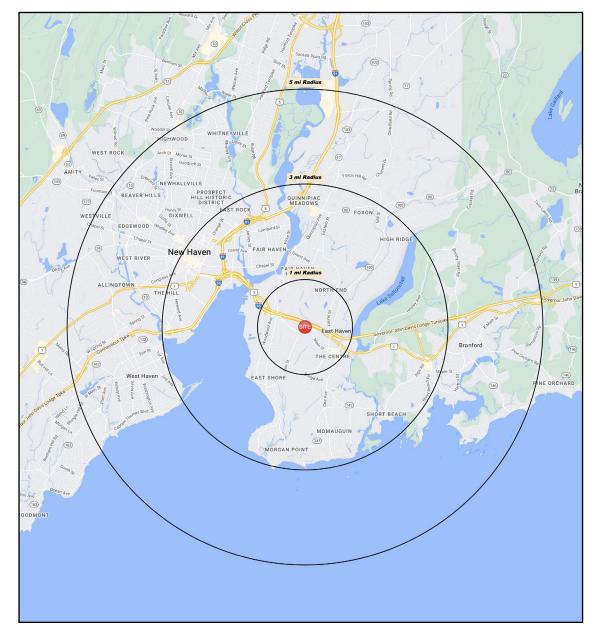

## TRADE AREA DEMOGRAPHICS

### <u>1 MILE RADIUS:</u>

Total Population: **13,368** Households: **5,614** Daytime Population: **7,455** Median Age: **37.3** 

#### <u>3 MILE RADIUS:</u>

Total Population: **93,685** Households: **39,516** Daytime Population: **85,027** Median Age: **36.3** 

Average Household Income: **\$90,208** Median Household Income : **\$68,649** 

Average Household Income: \$78,244

Median Household Income: \$64,994

### 5 MILE RADIUS:

Total Population: 227,236 Households: 92,318 Daytime Population: 177,426 Median Age: 35.8

Average Household Income: **\$91,704** Median Household Income : **\$68,956** 