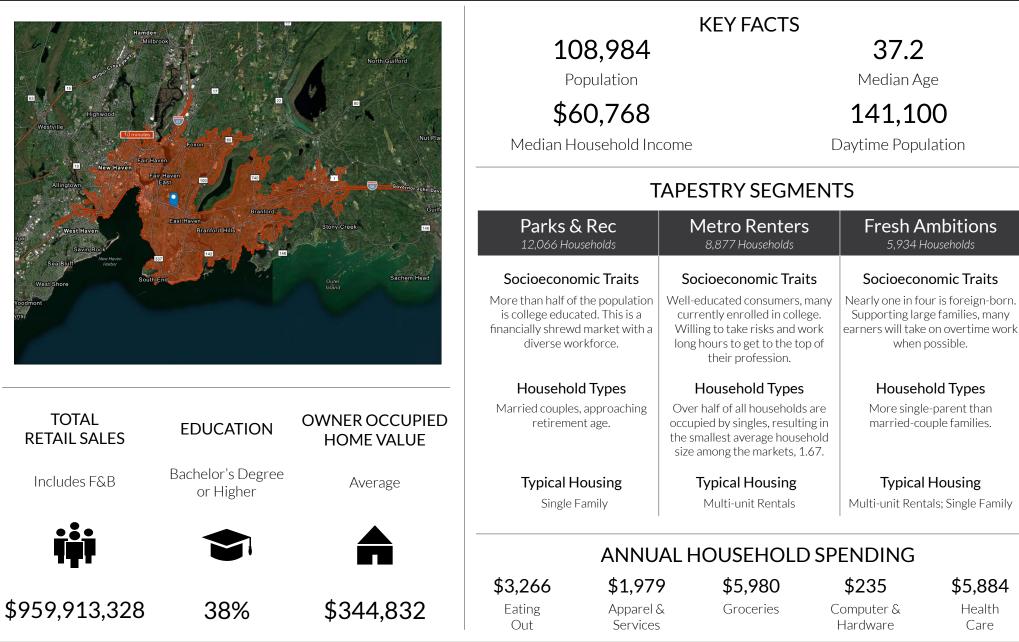

E ROAD | EAST HAVEN, CT 06512

## TRADE AREA DEMOGRAPHICS

### <u>1 MILE RADIUS:</u>



Total Population: **13,368** Households: **5,614** Daytime Population: **7,455** Median Age: **37.3** 

#### <u>3 MILE RADIUS:</u>



Total Population: **93,685** Households: **39,516** Daytime Population: **85,027** Median Age: **36.3** 



Average Household Income: **\$90,208** Median Household Income : **\$68,649** 

Average Household Income: \$78,244

Median Household Income: \$64,994

### 5 MILE RADIUS:



Total Population: 227,236 Households: 92,318 Daytime Population: 177,426 Median Age: 35.8



Average Household Income: **\$91,704** Median Household Income : **\$68,956** 





#### CHARTER REALTY

### 78 FRONTAGE ROAD | EAST HAVEN, CT 06512

#### **10 MINUTE DRIVE TIME**

\$5.884

Health

Care





#### CHARTER REALTY

78 FRONTAGE ROAD | EAST HAVEN, CT 06512





#### CHARTER REALTY

### 78 FRONTAGE ROAD | EAST HAVEN, CT 06512





#### CHARTER REALTY

78 FRONTAGE ROAD | EAST HAVEN, CT 06512





#### CHARTER REALTY

78 FRONTAGE ROAD | EAST HAVEN, CT 06512





#### CHARTER REALTY

78 FRONTAGE ROAD | EAST HAVEN, CT 06512





#### CHARTER REALTY