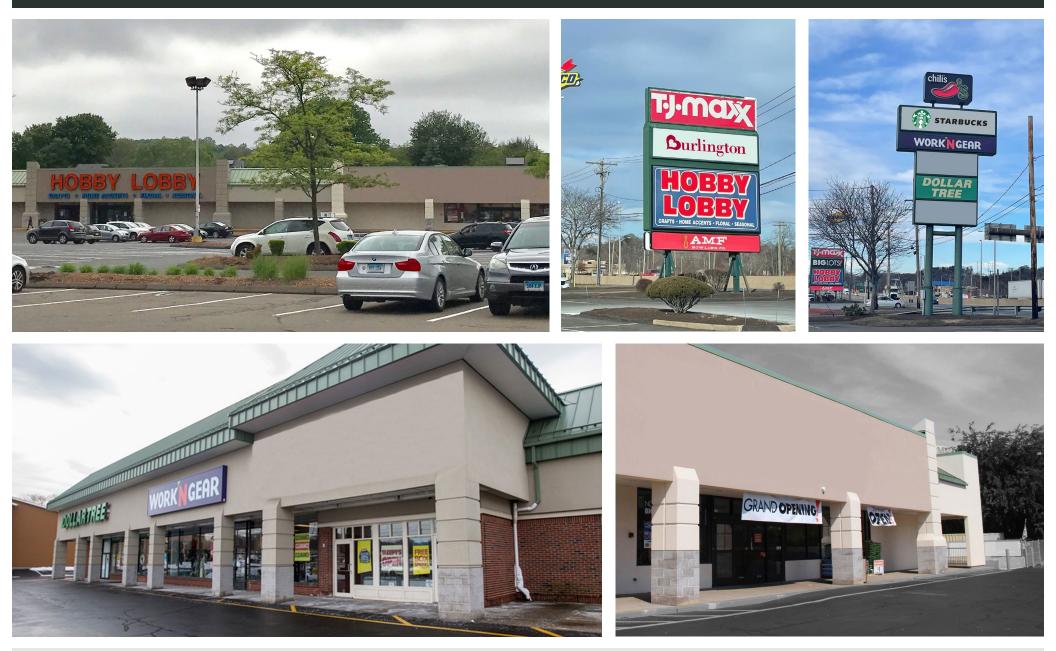

### PROPERTY INFORMATION

**DOLLAR TREE** 

**ANCHORED BY** 

- GLA 200,000sf

**TJ·MOX** 

Burlington

- Directly off and visible from I-95 with full interchange
- Extremely successful Shopping Center serving entire shoreline and I-95 corridor
- Billboard pylon signage visible from I-95
- Population of 93,000 within 3 miles, plus a daytime business population of 76,000 people within 3 miles

## TENANTS / AVAILABILITY

| A       |    |                          | A South |                |
|---------|----|--------------------------|---------|----------------|
|         | #  | TENANT                   | Sq. Ft. |                |
|         | 01 | Hobby Lobby              | 44,000  |                |
|         | 02 | Burlington - Summer 2025 | 30,000  |                |
| Name of | 03 | TJ Maxx                  | 35,000  | WEINO          |
|         | 04 | Chili's                  | 6,000   |                |
| all a   | 05 | Starbucks - Summer 2026  | 2,504   |                |
|         | 06 | Available                | 3,350   |                |
|         | 07 | Available                | 5,693   | and the second |
|         | 08 | Dollar Tree              | 9,050   |                |
|         |    |                          |         |                |