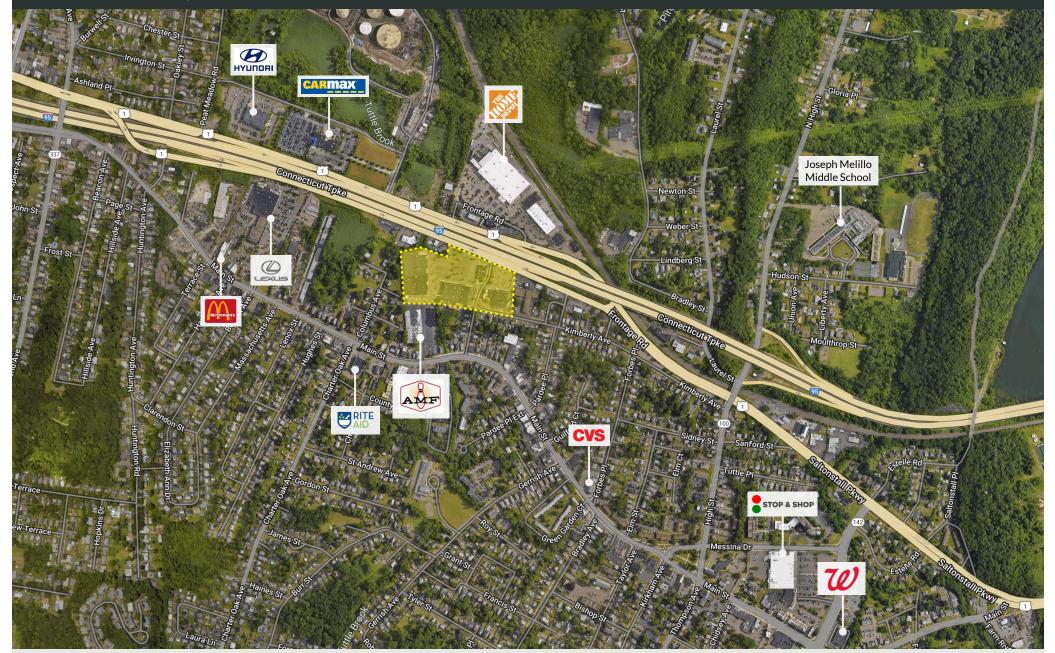

### PROPERTY INFORMATION

**DOLLAR TREE** 

**ANCHORED BY** 

- GLA 200,000sf

**TJ·MOX** 

Burlington

- Directly off and visible from I-95 with full interchange
- Extremely successful Shopping Center serving entire shoreline and I-95 corridor
- Billboard pylon signage visible from I-95
- Population of 93,000 within 3 miles, plus a daytime business population of 76,000 people within 3 miles