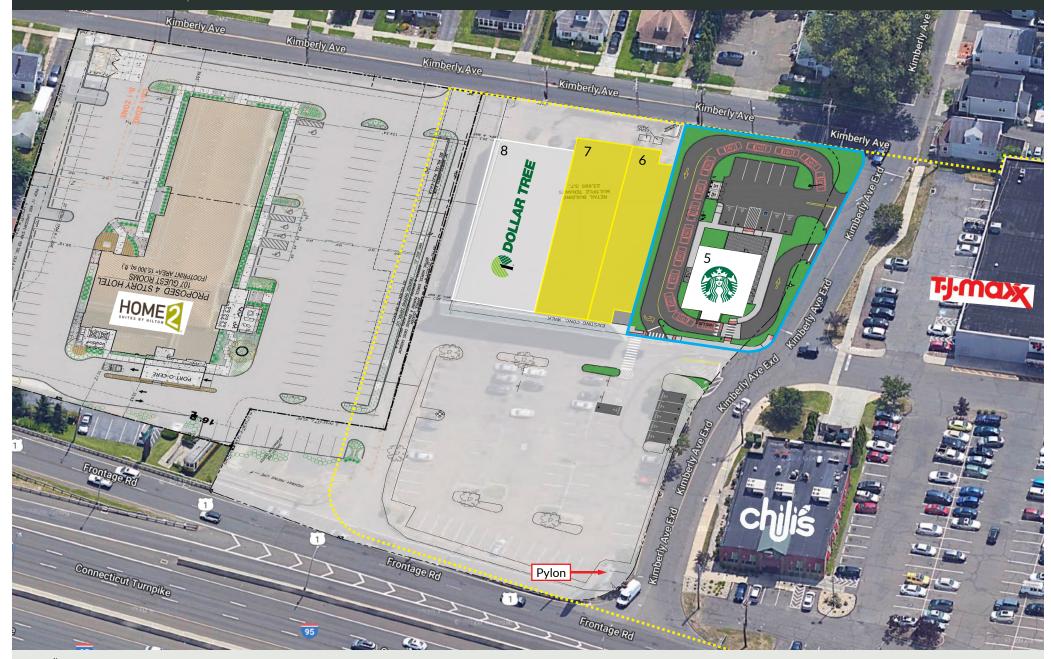

### PROPERTY INFORMATION

**DOLLAR TREE** 

**ANCHORED BY** 

- GLA 200,000sf

**TJ·MOX** 

Burlington

- Directly off and visible from I-95 with full interchange
- Extremely successful Shopping Center serving entire shoreline and I-95 corridor
- Billboard pylon signage visible from I-95
- Population of 93,000 within 3 miles, plus a daytime business population of 76,000 people within 3 miles

### AVAILABLE SPACE

- Space 05: 3,350 sf

- Space 07: 5,693 sf

Spaces can be combined for 9,043 sf

## TENANTS / AVAILABILITY

| A       |    |                          | A South |                |
|---------|----|--------------------------|---------|----------------|
|         | #  | TENANT                   | Sq. Ft. |                |
|         | 01 | Hobby Lobby              | 44,000  |                |
|         | 02 | Burlington - Summer 2025 | 30,000  |                |
| Name of | 03 | TJ Maxx                  | 35,000  | WEINO          |
|         | 04 | Chili's                  | 6,000   |                |
| all a   | 05 | Starbucks - Summer 2026  | 2,504   |                |
|         | 06 | Available                | 3,350   |                |
|         | 07 | Available                | 5,693   | and the second |
|         | 08 | Dollar Tree              | 9,050   |                |
|         |    |                          |         |                |