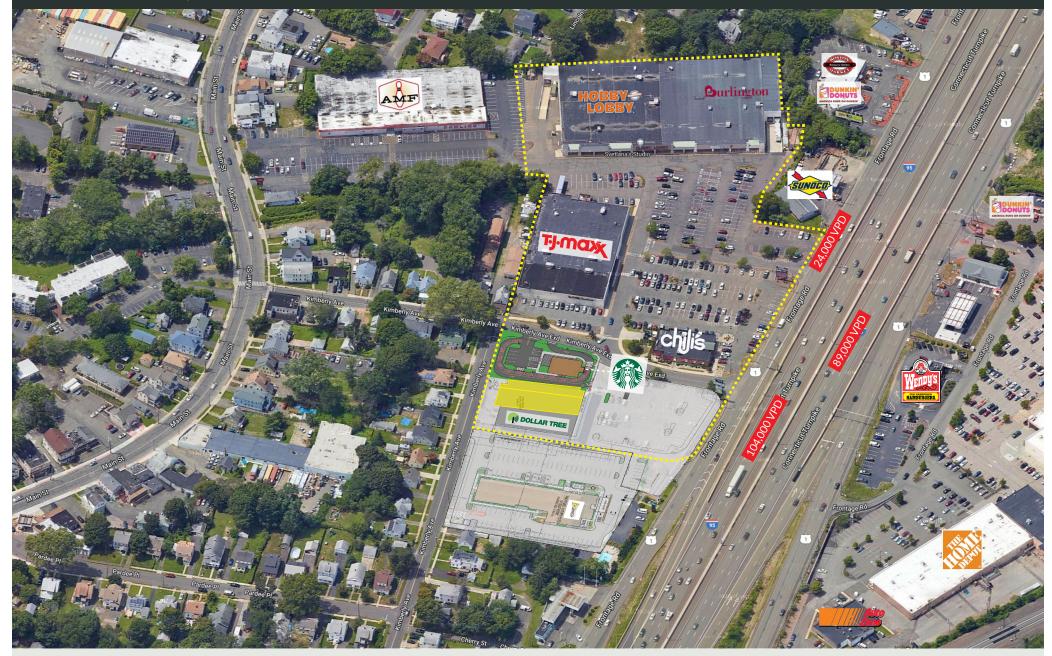

### PROPERTY INFORMATION

**DOLLAR TREE** 

**ANCHORED BY** 

- GLA 200,000sf

**TJ·MOX** 

Burlington

- Directly off and visible from I-95 with full interchange
- Extremely successful Shopping Center serving entire shoreline and I-95 corridor
- Billboard pylon signage visible from I-95
- Population of 93,000 within 3 miles, plus a daytime business population of 76,000 people within 3 miles

## TENANTS / AVAILABILITY

| A       |    |                          | A South |                |
|---------|----|--------------------------|---------|----------------|
|         | #  | TENANT                   | Sq. Ft. |                |
|         | 01 | Hobby Lobby              | 44,000  |                |
|         | 02 | Burlington - Summer 2025 | 30,000  |                |
| Name of | 03 | TJ Maxx                  | 35,000  | WEINO          |
|         | 04 | Chili's                  | 6,000   |                |
| all a   | 05 | Starbucks - Summer 2026  | 2,504   |                |
|         | 06 | Available                | 3,350   |                |
|         | 07 | Available                | 5,693   | and the second |
|         | 08 | Dollar Tree              | 9,050   |                |
|         |    |                          |         |                |