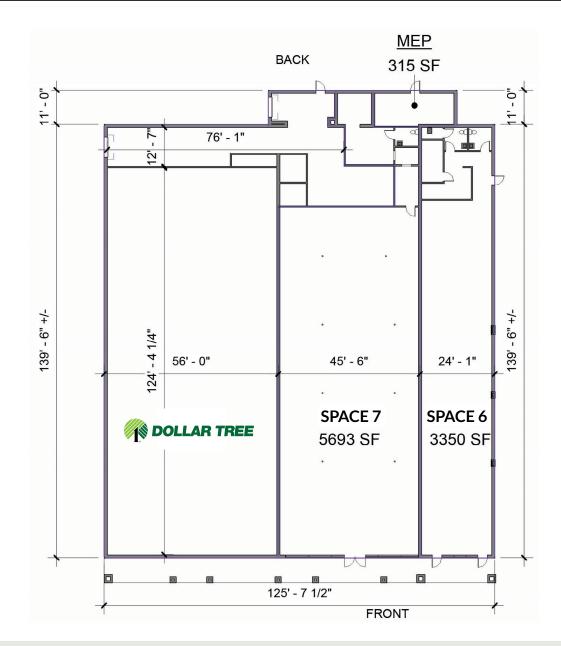

### AVAILABLE 3,350 SF - 5,693 SF

### AVAILABLE SPACE

- Space 05: 3,350 sf

- Space 07: 5,693 sf

Spaces can be combined for 9,043 sf