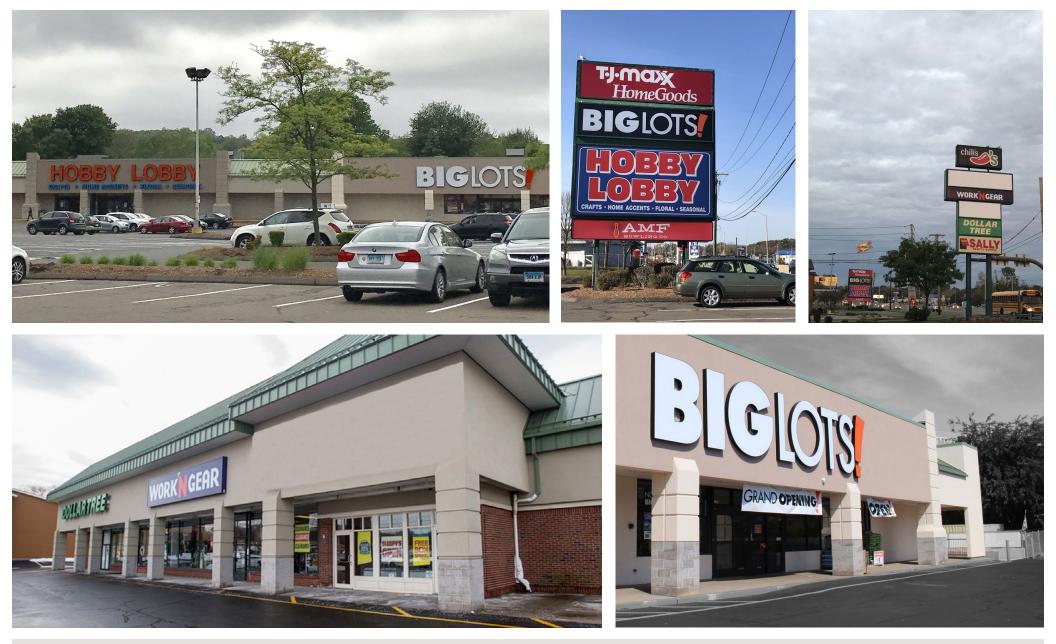

### **PROPERTY INFORMATION**

- GLA 200,000sf

- Directly off and visible from I-95 with full interchange
- Extremely successful Shopping Center serving entire shoreline and I-95 corridor
- Billboard pylon signage visible from I-95
- Population of 93,000 within 3 miles, plus a daytime business population of 76,000 people within 3 miles

### **TENANTS / AVAILABILITY**

| #  | TENANT              | Sq. Ft. |
|----|---------------------|---------|
| 01 | Hobby Lobby         | 44,000  |
| 02 | Big Lots            | 30,000  |
| 03 | TJ Maxx / HomeGoods | 35,000  |
| 04 | Chili's             | 6,000   |
| 05 | LOI                 | 2,504   |
| 06 | Available           | 3,350   |
| 07 | Available           | 5,693   |
| 08 | Dollar Tree         | 9,050   |