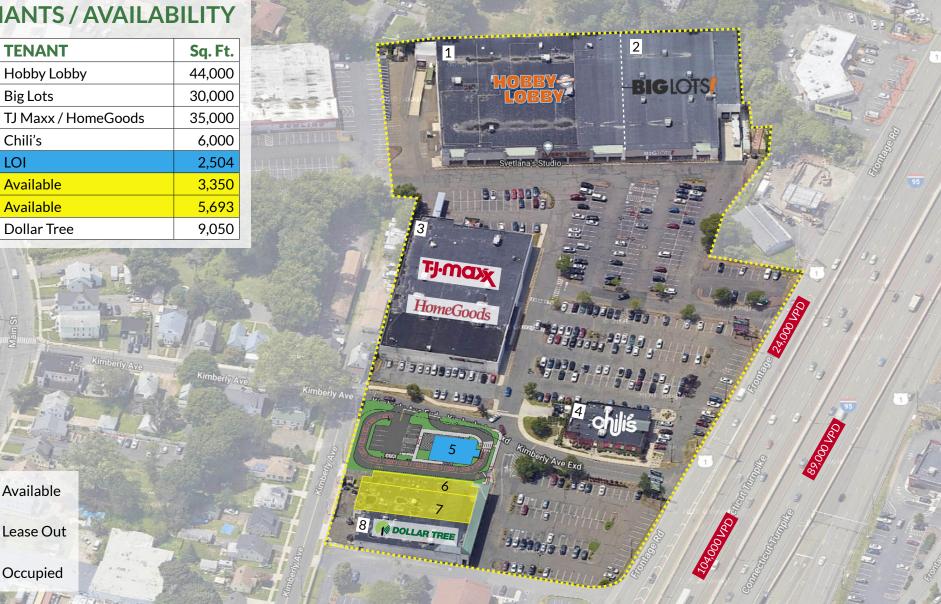

### **TENANTS / AVAILABILITY**

| #  | TENANT              | Sq. Ft. |
|----|---------------------|---------|
| 01 | Hobby Lobby         | 44,000  |
| 02 | Big Lots            | 30,000  |
| 03 | TJ Maxx / HomeGoods | 35,000  |
| 04 | Chili's             | 6,000   |
| 05 | LOI                 | 2,504   |
| 06 | Available           | 3,350   |
| 07 | Available           | 5,693   |
| 08 | Dollar Tree         | 9,050   |

### AVAILABLE 3,350 SF - 5,693 SF

### AVAILABLE SPACE

- Space 05: 3,350 sf

- Space 07: 5,693 sf

### DOLLAR TREE