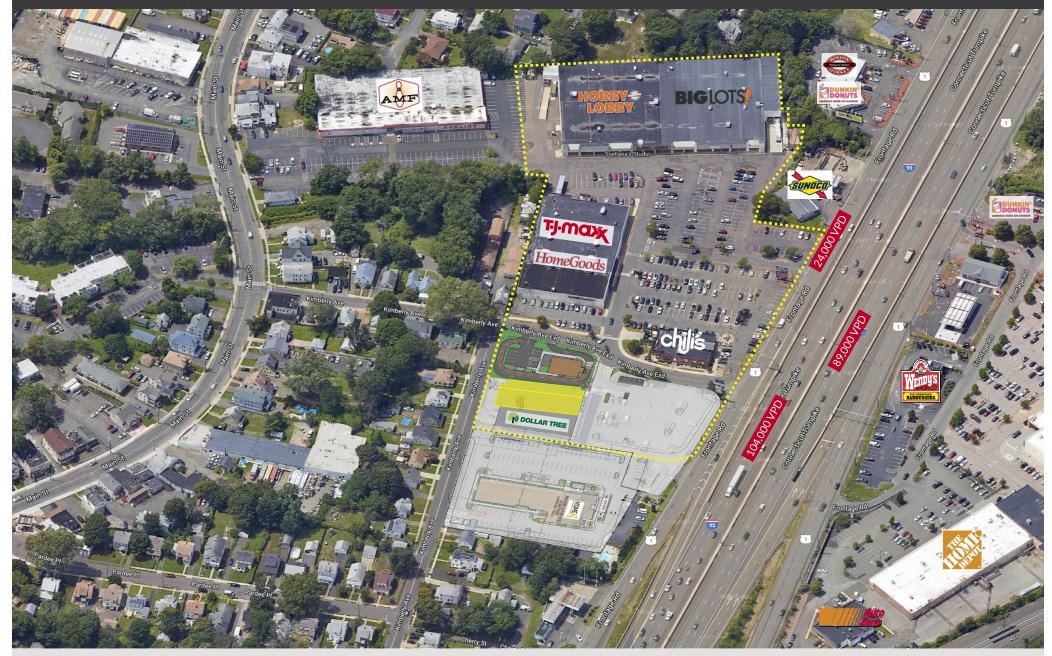

### **PROPERTY INFORMATION**

- GLA 200,000sf

- Directly off and visible from I-95 with full interchange
- Extremely successful Shopping Center serving entire shoreline and I-95 corridor
- Billboard pylon signage visible from I-95
- Population of 93,000 within 3 miles, plus a daytime business population of 76,000 people within 3 miles

### **TENANTS / AVAILABILITY**

| #  | TENANT              | Sq. Ft. |
|----|---------------------|---------|
| 01 | Hobby Lobby         | 44,000  |
| 02 | Big Lots            | 30,000  |
| 03 | TJ Maxx / HomeGoods | 35,000  |
| 04 | Chili's             | 6,000   |
| 05 | LOI                 | 2,504   |
| 06 | Available           | 3,350   |
| 07 | Available           | 5,693   |
| 08 | Dollar Tree         | 9,050   |