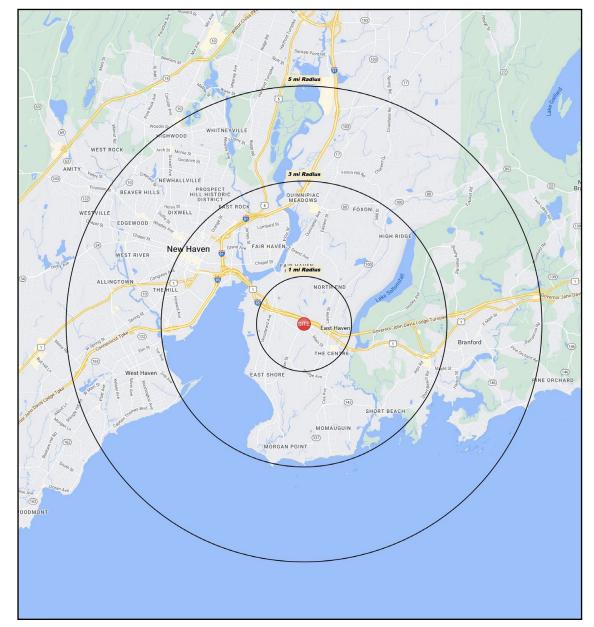

### TRADE AREA DEMOGRAPHICS

#### <u>1 MILE RADIUS:</u>

Total Population: **13,368** Households: **5,614** Daytime Population: **7,455** Median Age: **37.3** 

### <u>3 MILE RADIUS:</u>

Total Population: **93,685** Households: **39,516** Daytime Population: **85,027** Median Age: **36.3** 

Average Household Income: **\$90,208** Median Household Income: **\$68,649** 

Average Household Income: \$78,244

Median Household Income: \$64,994

#### 5 MILE RADIUS:

Total Population: 227,236 Households: 92,318 Daytime Population: 177,426 Median Age: 35.8

Average Household Income: **\$91,704** Median Household Income : **\$68,956** 