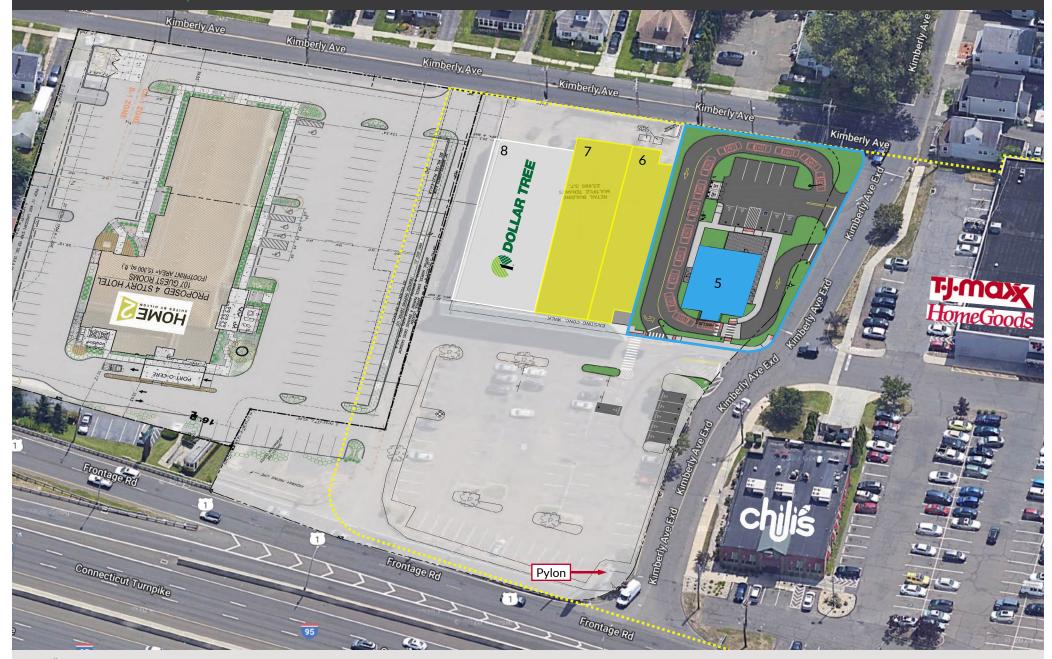

### AVAILABLE SPACE

- Space 05: 3,350 sf

- Space 07: 5,693 sf

### **TENANTS / AVAILABILITY**

| #  | TENANT              | Sq. Ft. |
|----|---------------------|---------|
| 01 | Hobby Lobby         | 44,000  |
| 02 | Big Lots            | 30,000  |
| 03 | TJ Maxx / HomeGoods | 35,000  |
| 04 | Chili's             | 6,000   |
| 05 | LOI                 | 2,504   |
| 06 | Available           | 3,350   |
| 07 | Available           | 5,693   |
| 08 | Dollar Tree         | 9,050   |