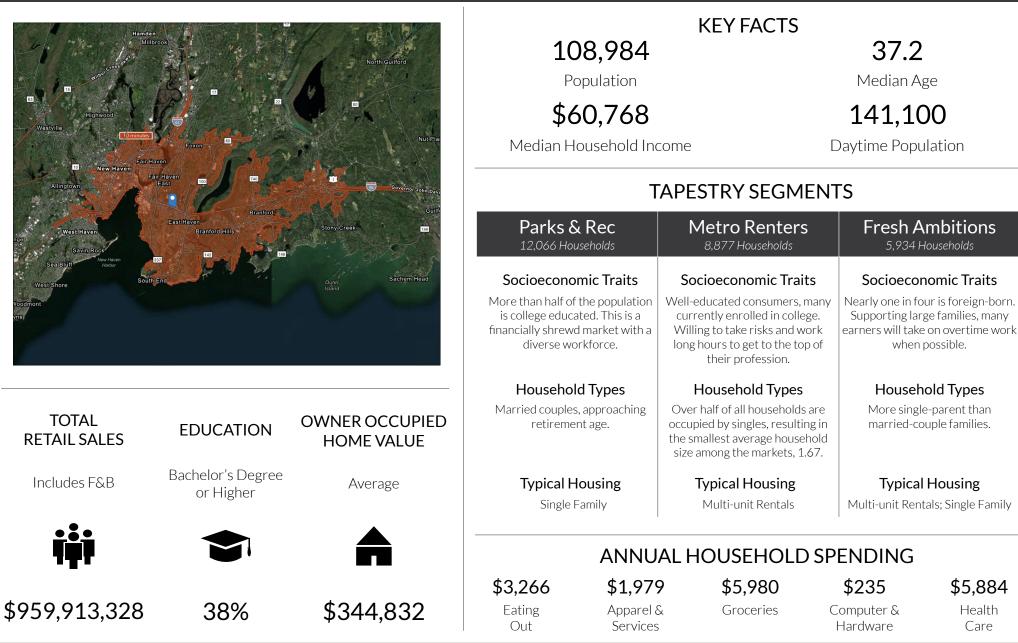

ROAD | EAST HAVEN, CT 06512

### TRADE AREA DEMOGRAPHICS

#### <u>1 MILE RADIUS:</u>



Total Population: **13,368** Households: **5,614** Daytime Population: **7,455** Median Age: **37.3** 

### <u>3 MILE RADIUS:</u>



Total Population: **93,685** Households: **39,516** Daytime Population: **85,027** Median Age: **36.3** 



Average Household Income: **\$90,208** Median Household Income: **\$68,649** 

Average Household Income: \$78,244

Median Household Income: \$64,994

#### 5 MILE RADIUS:



Total Population: 227,236 Households: 92,318 Daytime Population: 177,426 Median Age: 35.8



Average Household Income: **\$91,704** Median Household Income : **\$68,956** 





#### CHARTER REALTY

### 78 FRONTAGE ROAD | EAST HAVEN, CT 06512

#### **10 MINUTE DRIVE TIME**

\$5.884

Health

Care





#### CHARTER REALTY

78 FRONTAGE ROAD | EAST HAVEN, CT 06512





#### CHARTER REALTY

### 78 FRONTAGE ROAD | EAST HAVEN, CT 06512





#### CHARTER REALTY

78 FRONTAGE ROAD | EAST HAVEN, CT 06512





#### CHARTER REALTY

78 FRONTAGE ROAD | EAST HAVEN, CT 06512





#### CHARTER REALTY

78 FRONTAGE ROAD | EAST HAVEN, CT 06512





#### CHARTER REALTY