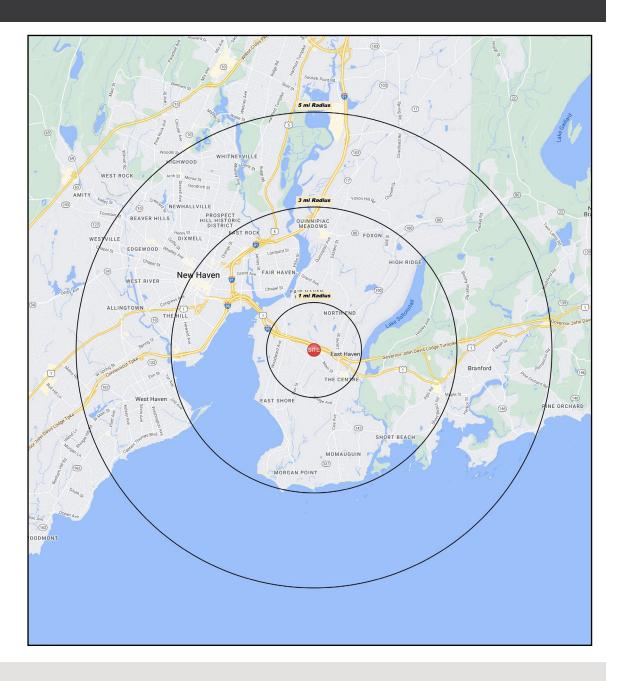

### AREA DEMOGRAPHICS

| 2023<br>DEMOGRAPHICS | 1 MILE   | 3 MILE   | 5 MILE   |
|----------------------|----------|----------|----------|
| POPULATION           | 13,368   | 93,685   | 227,236  |
| MEDIAN HH INC        | \$64,994 | \$68,649 | \$68,956 |
| AVERAGE HH INC       | \$78,244 | \$90,208 | \$91,704 |

#### **1 MILE RADIUS:**

Total Population: 13,368

Households: 5,614

Daytime Population: 7,455

Median Age: 37.3

Average Household Income: \$78,244

Median Household Income: \$64,994

#### 3 MILE RADIUS:

Total Population: 93,685

Households: 39,516

Daytime Population: 85,027

Median Age: 36.3

Average Household Income: \$90,208

Median Household Income: \$68,649

#### **5 MILE RADIUS:**

Total Population: 227,236

Households: 92,318

Daytime Population: 177,426

Median Age: 35.8

Average Household Income: \$91,704

Median Household Income: \$68,956

78 FRONTAGE ROAD | EAST HAVEN, CT 06512