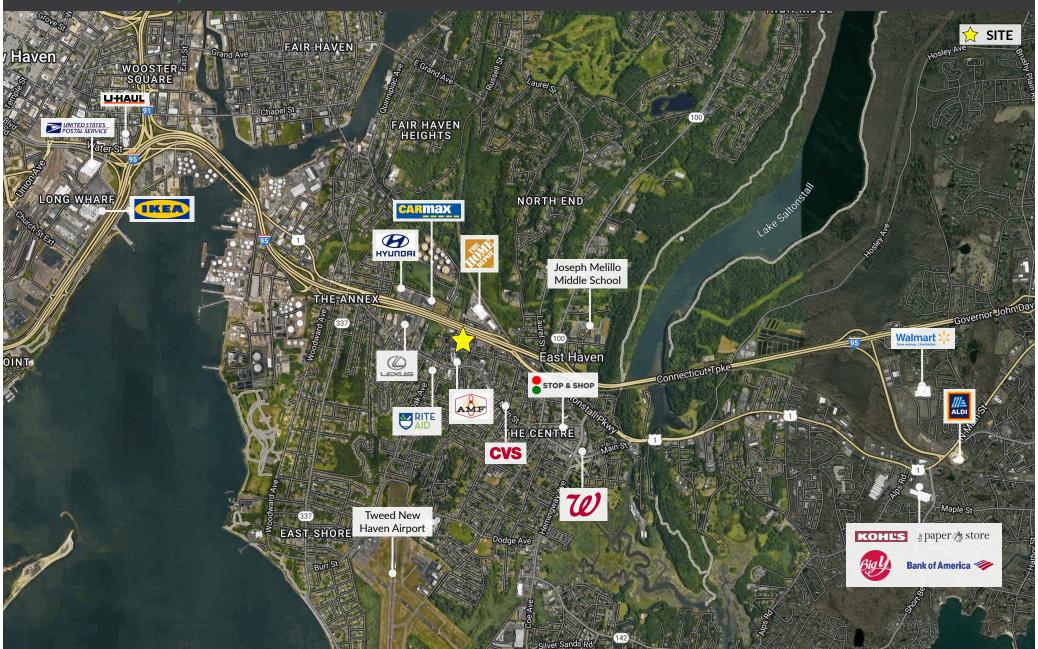

### - GLA 200,000sf

PROPERTY INFORMATION

- Directly off and visible from I-95 with full interchange
- Extremely successful Shopping Center serving entire shoreline and I-95 corridor
- Billboard pylon signage visible from I-95
- Population of 93,000 within 3 miles, plus a daytime business population of 76,000 people within 3 miles