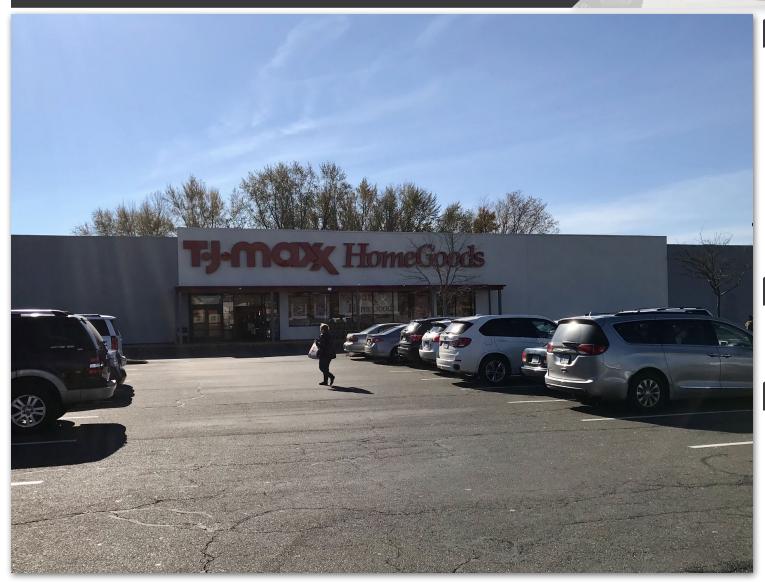

78 FRONTAGE ROAD | EAST HAVEN, CT 06512

**AVAILABLE 1,800SF - 5,128SF** 

TJ-MOX HomeGoods BIGLOTS!

### - GLA 200,000sf

PROPERTY INFORMATION

- Directly off and visible from I-95 with full interchange
- Extremely successful Shopping Center serving entire shoreline and I-95 corridor
- Billboard pylon signage visible from I-95
- Population of 93,000 within 3 miles, plus a daytime business population of 76,000 people within 3 miles