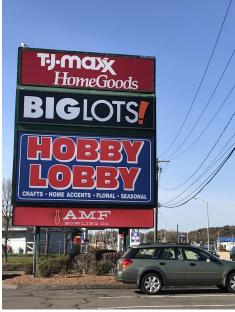

78 FRONTAGE ROAD | EAST HAVEN, CT 06512

**AVAILABLE 1,800SF - 5,128SF** 

TJ-MOX HomeGoods BIGLOTS!

### **TENANTS / AVAILABILITY TENANT** Sq. Ft. **Hobby Lobby** 01 44,000 **Big Lots** 30,000 TJ Maxx / HomeGoods 35,000 Chili's 6,000 Available - with drive thru 1,800 Sally Beauty 2,000 Available 5,128 07 Work'n Gear 5,678 08 **Dollar Tree** 9,050 **HomeGoods** Available Lease Out Occupied