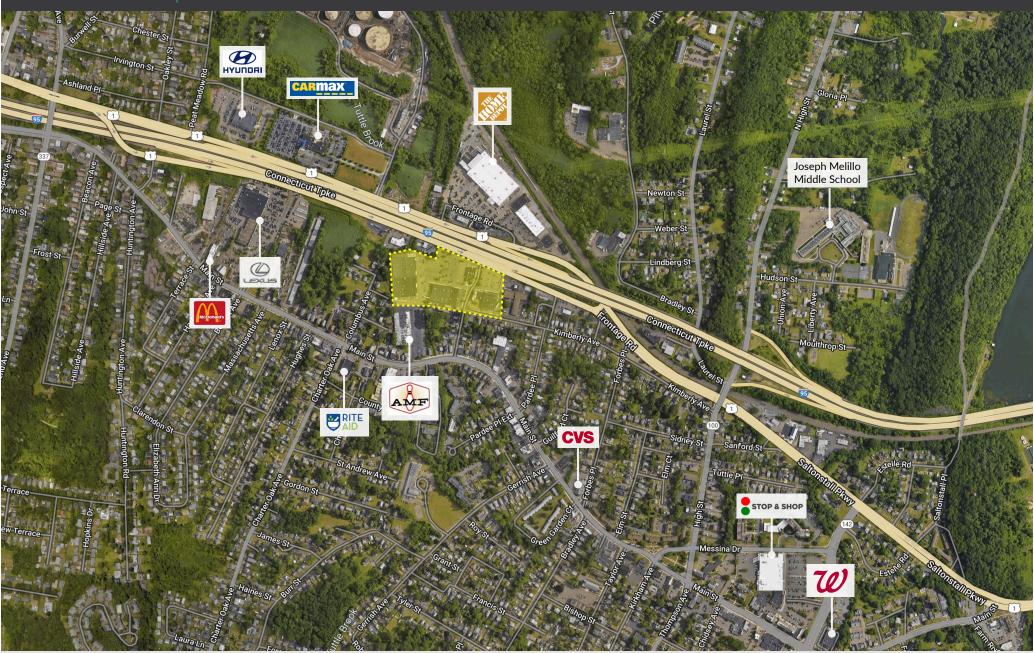

### - GLA 200,000sf

PROPERTY INFORMATION

- Directly off and visible from I-95 with full interchange
- Extremely successful Shopping Center serving entire shoreline and I-95 corridor
- Billboard pylon signage visible from I-95
- Population of 93,000 within 3 miles, plus a daytime business population of 76,000 people within 3 miles