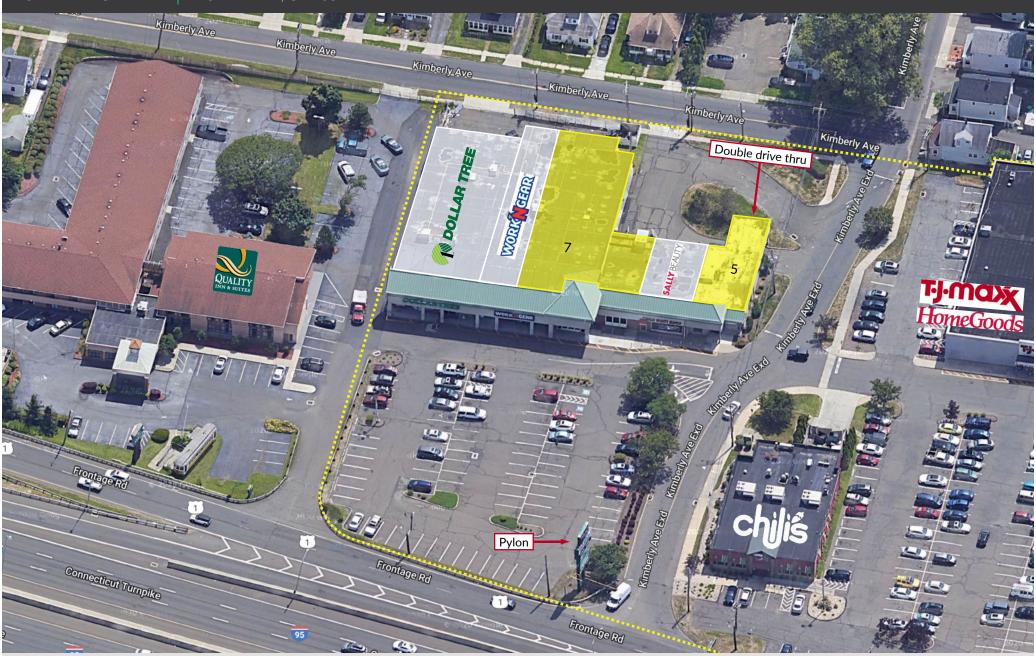

#### **AVAILABLE SPACE**

- Space 05: 1,800sf endcap with drive thru

- Space 07: 5,128sf

### **TENANTS / AVAILABILITY TENANT** Sq. Ft. **Hobby Lobby** 01 44,000 **Big Lots** 30,000 TJ Maxx / HomeGoods 35,000 Chili's 6,000 Available - with drive thru 1,800 Sally Beauty 2,000 Available 5,128 07 Work'n Gear 5,678 08 **Dollar Tree** 9,050 **HomeGoods** Available Lease Out Occupied