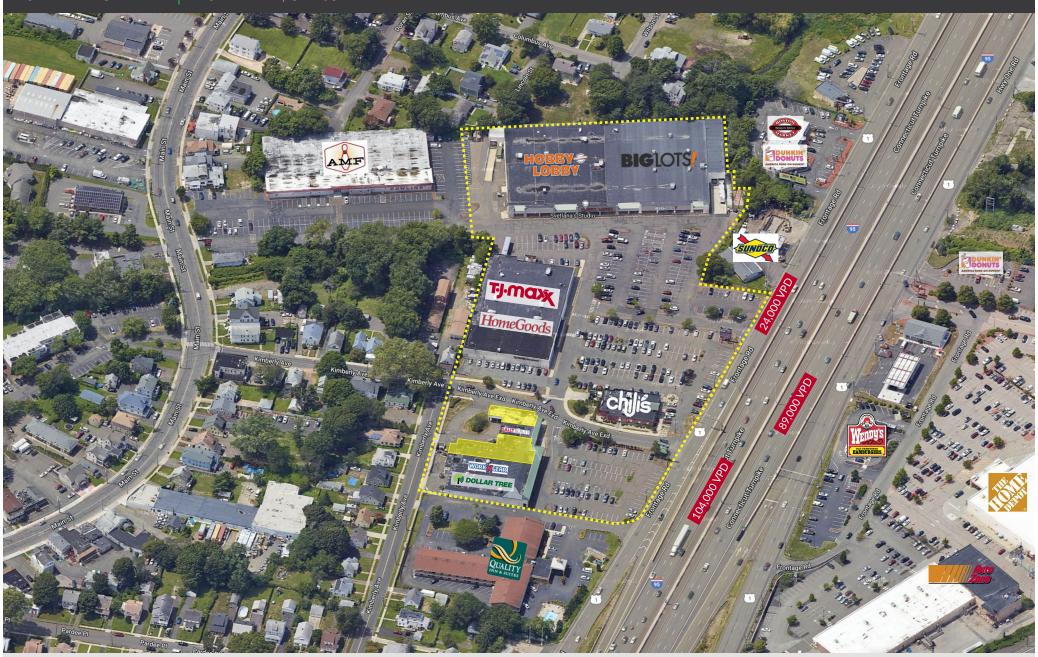

78 FRONTAGE ROAD | EAST HAVEN, CT 06512

**AVAILABLE 1,800SF - 5,128SF** 

TJ-MOX HomeGoods BIGLOTS!

### - GLA 200,000sf

PROPERTY INFORMATION

- Directly off and visible from I-95 with full interchange
- Extremely successful Shopping Center serving entire shoreline and I-95 corridor
- Billboard pylon signage visible from I-95
- Population of 93,000 within 3 miles, plus a daytime business population of 76,000 people within 3 miles

#### **AVAILABLE SPACE**

- Space 05: 1,800sf endcap with drive thru

- Space 07: 5,128sf

### **TENANTS / AVAILABILITY TENANT** Sq. Ft. **Hobby Lobby** 01 44,000 **Big Lots** 30,000 TJ Maxx / HomeGoods 35,000 Chili's 6,000 Available - with drive thru 1,800 Sally Beauty 2,000 Available 5,128 07 Work'n Gear 5,678 08 **Dollar Tree** 9,050 **HomeGoods** Available Lease Out Occupied