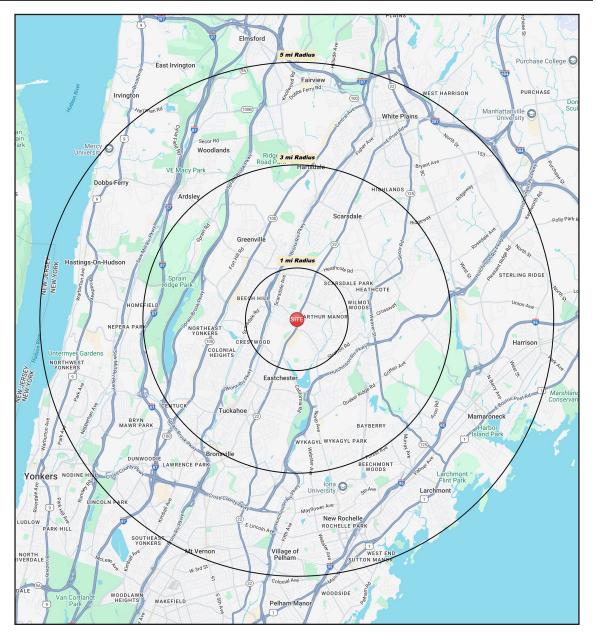

## **AREA DEMOGRAPHICS**

| 2025<br>DEMOGRAPHICS | 1 MILE    | 3 MILE    | 5 MILE    |
|----------------------|-----------|-----------|-----------|
| POPULATION           | 17,578    | 110,680   | 447,631   |
| MEDIAN HH INC        | \$190,237 | \$184,613 | \$142,117 |
| AVERAGE HH INC       | \$292,623 | \$316,136 | \$216,715 |

# TRADE AREA DEMOGRAPHICS

#### <u>1 MILE RADIUS:</u>

Total Population: **17,578** Households: **6,783** Daytime Population: **10,572** Median Age: **45.3** 

#### <u>3 MILE RADIUS:</u>

Total Population: **110,680** Households: **41,916** Daytime Population: **68,946** Median Age: **44.8** 

Average Household Income: **\$316,136** Median Household Income: **\$184,613** 

Average Household Income: \$292,623

Median Household Income: \$190,237

#### 5 MILE RADIUS:

Total Population: 447,631 Households: 173,601 Daytime Population: 338,184 Median Age: 41.8

Average Household Income: **\$216,715** Median Household Income: **\$142,117** 