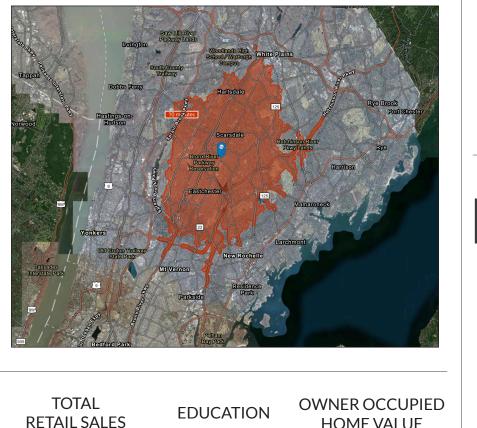

# TRADE AREA DEMOGRAPHICS

### **TAPESTRY SEGMENTS**

**KEY FACTS** 

| J.               |                                                                                                                                                                                                  |                                                                                                                                                                    |                                                                                                                                       |  |  |
|------------------|--------------------------------------------------------------------------------------------------------------------------------------------------------------------------------------------------|--------------------------------------------------------------------------------------------------------------------------------------------------------------------|---------------------------------------------------------------------------------------------------------------------------------------|--|--|
|                  | <b>Top Tier</b><br>18,594 Households                                                                                                                                                             | Urban Chic<br>7,036 Households                                                                                                                                     | City Lights<br>6,404 Households                                                                                                       |  |  |
|                  | Socioeconomic Traits                                                                                                                                                                             | Socioeconomic Traits                                                                                                                                               | Socioeconomic Traits                                                                                                                  |  |  |
|                  | Highly educated, successful<br>consumer market: more than one<br>in three residents has a<br>postgraduate degree. Annually,<br>they earn more than three times<br>the US median household income | managerial, technical, and legal<br>positions. Well educated, more<br>than 65% of residents hold a                                                                 | Residents work hard in<br>professional and service<br>occupations but also seek to<br>enjoy life. They earn above<br>average incomes. |  |  |
|                  | Household Types                                                                                                                                                                                  | Household Types                                                                                                                                                    | Household Types                                                                                                                       |  |  |
| CCUPIED<br>/ALUE | Married couples without childre<br>or married couples with older<br>children.                                                                                                                    | More than half of the households<br>include married couples; nearly<br>30% are singles.Families, both married<br>couples and single parents<br>as well as singles. |                                                                                                                                       |  |  |
| age              | Typical Housing                                                                                                                                                                                  | Typical Housing                                                                                                                                                    | Typical Housing                                                                                                                       |  |  |
|                  | Single Family                                                                                                                                                                                    | Single Family                                                                                                                                                      | Multi-units; Single Family                                                                                                            |  |  |
|                  | ANNUAL HOUSEHOLD SPENDING                                                                                                                                                                        |                                                                                                                                                                    |                                                                                                                                       |  |  |
|                  | \$7,413 \$4,5                                                                                                                                                                                    | 10 \$13,640                                                                                                                                                        | \$527 \$13,978                                                                                                                        |  |  |
| ,105             | Eating Appare<br>Out Servic                                                                                                                                                                      |                                                                                                                                                                    | Computer & Health<br>Hardware Care                                                                                                    |  |  |

Includes F&B

\$2,293,768,188

HOME VA Bachelor's Degree

Averag

\$849,