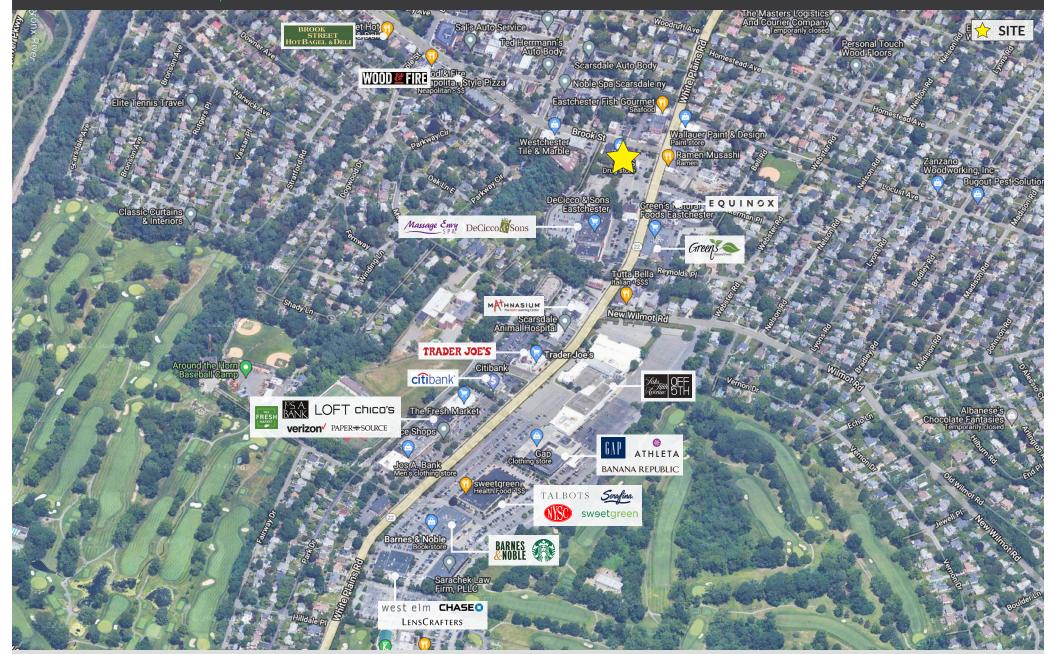

### **PROPERTY INFORMATION**

**ANCHORED BY** 

**CVS** 

- Located at intersection of White Plains Road & Brook Street
- High income area
- Traffic: 13,000 vehicles per day
- Just north of Vernon Hills Shopping Center