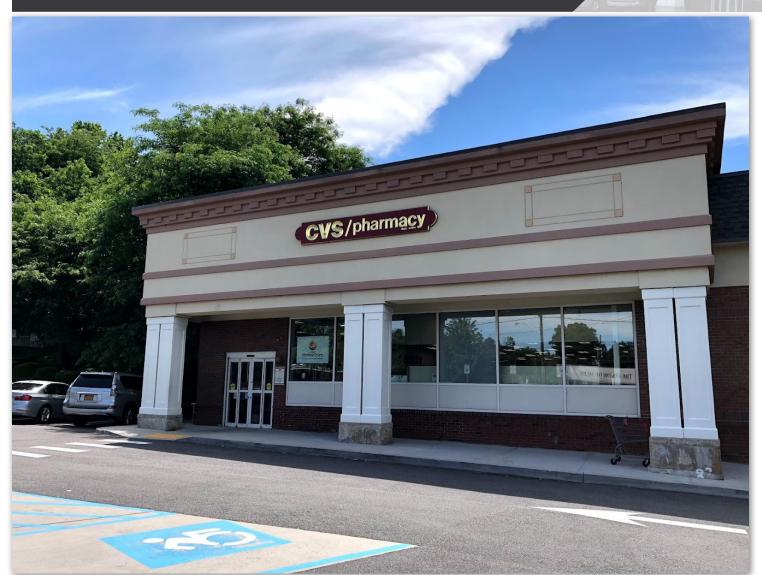

# **CVS PLAZA**

## 807 WHITE PLAINS ROAD | SCARSDALE, NY 10583

### 100% LEASED

### **PROPERTY INFORMATION**

**ANCHORED BY** 

**CVS** 

- Located at intersection of White Plains Road & Brook Street
- High income area
- Traffic: 13,000 vehicles per day
- Just north of Vernon Hills Shopping Center