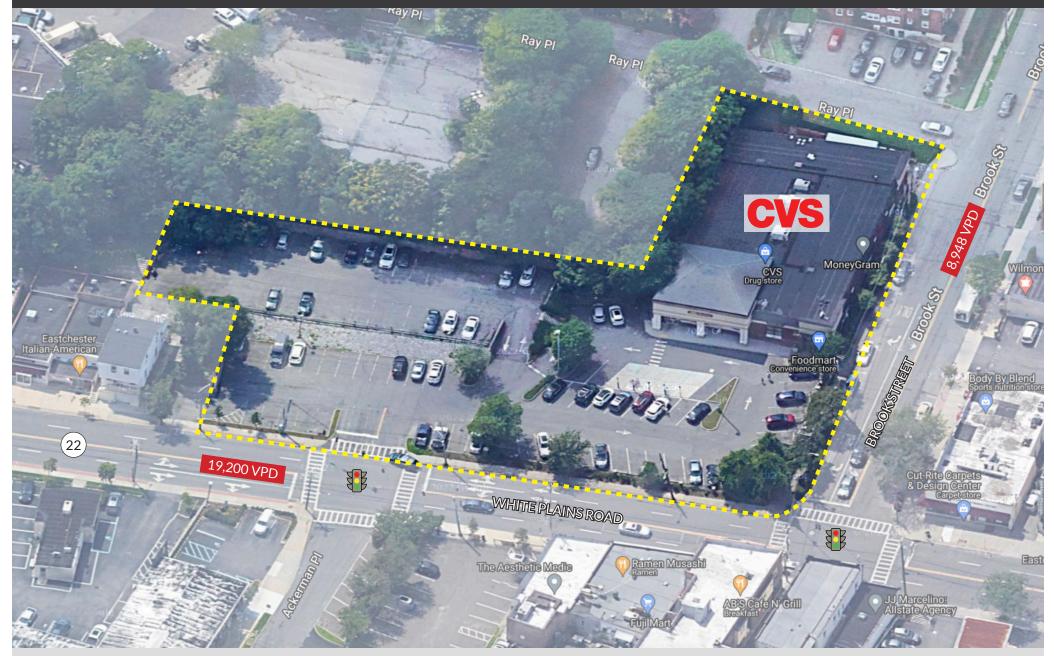

### **PROPERTY INFORMATION**

**ANCHORED BY** 

**CVS** 

- Located at intersection of White Plains Road & Brook Street
- High income area
- Traffic: 13,000 vehicles per day
- Just north of Vernon Hills Shopping Center

## AVAILABLE SPACE

- 100% Leased