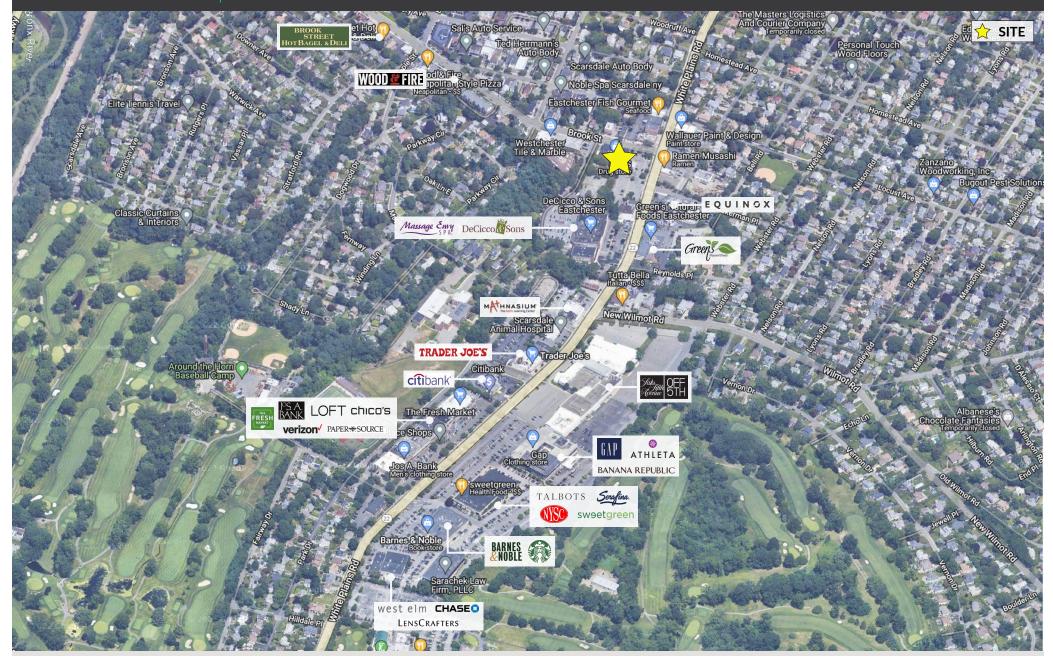

## **PROPERTY INFORMATION**

- Located at intersection of White Plains Road & Brook Street
- High income area
- Traffic: 13,000 vehicles per day
- Just north of Vernon Hills Shopping Center

## **ANCHORED BY**

**CVS** 