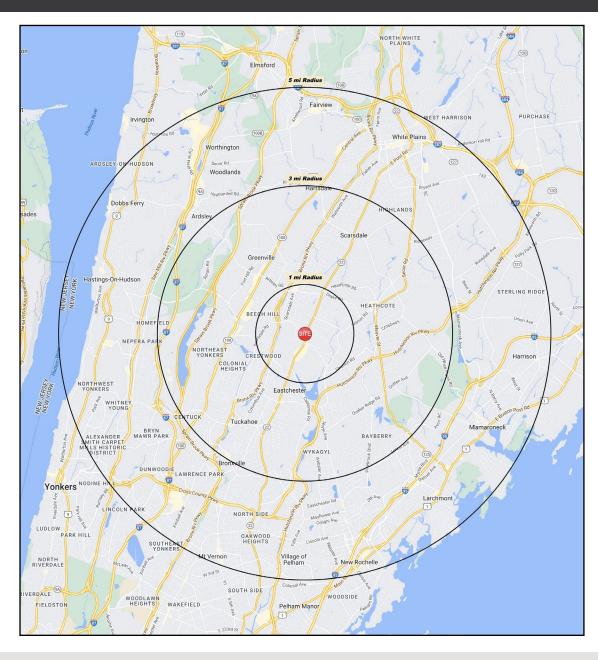

## **AREA DEMOGRAPHICS**

| 2023<br>DEMOGRAPHICS | 1 MILE    | 3 MILE    | 5 MILE    |
|----------------------|-----------|-----------|-----------|
| POPULATION           | 18,676    | 112,408   | 438,593   |
| MEDIAN HH INC        | \$185,567 | \$187,697 | \$145,862 |
| AVERAGE HH INC       | \$264,601 | \$302,585 | \$210,303 |

#### <u>1 MILE RADIUS:</u>

22:

Total Population: **18,676** Households: **7,222** Daytime Population: **11,245** Median Age: **44.6** 

#### <u>3 MILE RADIUS:</u>

Total Population: **112,408** Households: **42,381** Daytime Population: **72,372** Median Age: **44.3** 

Average Household Income: **\$302,585** Median Household Income: **\$187,697** 

Average Household Income: \$264,601

Median Household Income: \$185,567

#### 5 MILE RADIUS:

Total Population: **438,593** Households: **168,478** Daytime Population: **344,146** Median Age: **41.3** 

Average Household Income: **\$210,303** Median Household Income: **\$145,862** 