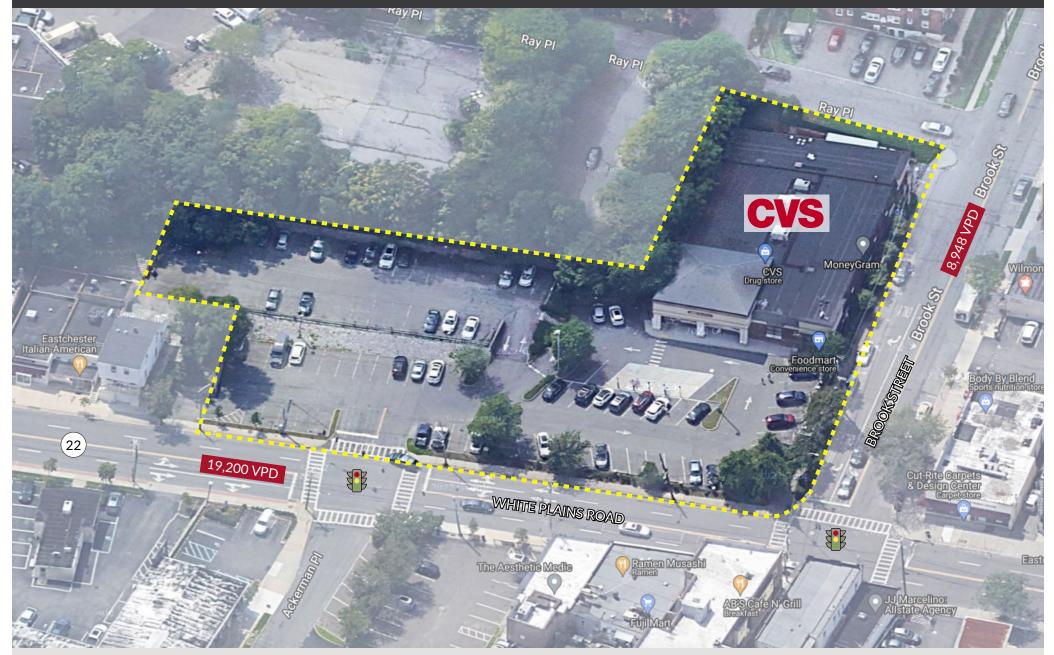

## **PROPERTY INFORMATION**

- Located at intersection of White Plains Road & Brook Street
- High income area
- Traffic: 13,000 vehicles per day
- Just north of Vernon Hills Shopping Center