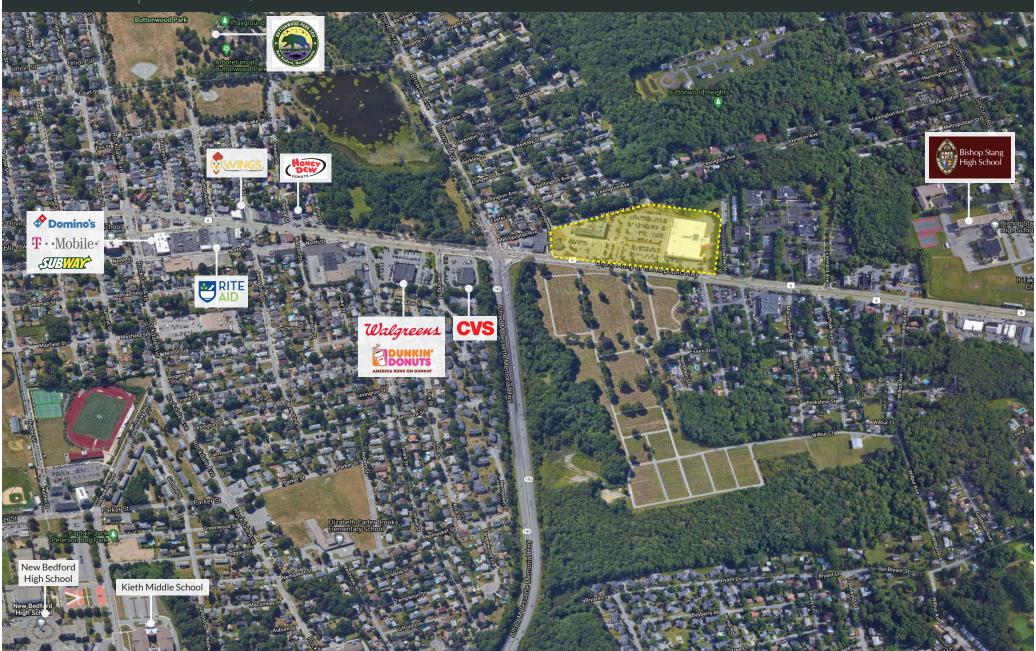

15 STATE ROAD | DARTMOUTH, MA 02747

**AVAILABLE 1,422 SF - 2,535 SF** 

### PROPERTY INFORMATION

- GLA 81,201 sf
- Center recently renovated
- Located at intersection of Route 6 (State Road / Kempton Street) and Commonwealth Avenue.
- 23,000 vehicles per day along Route 6

15 STATE ROAD | DARTMOUTH, MA 02747