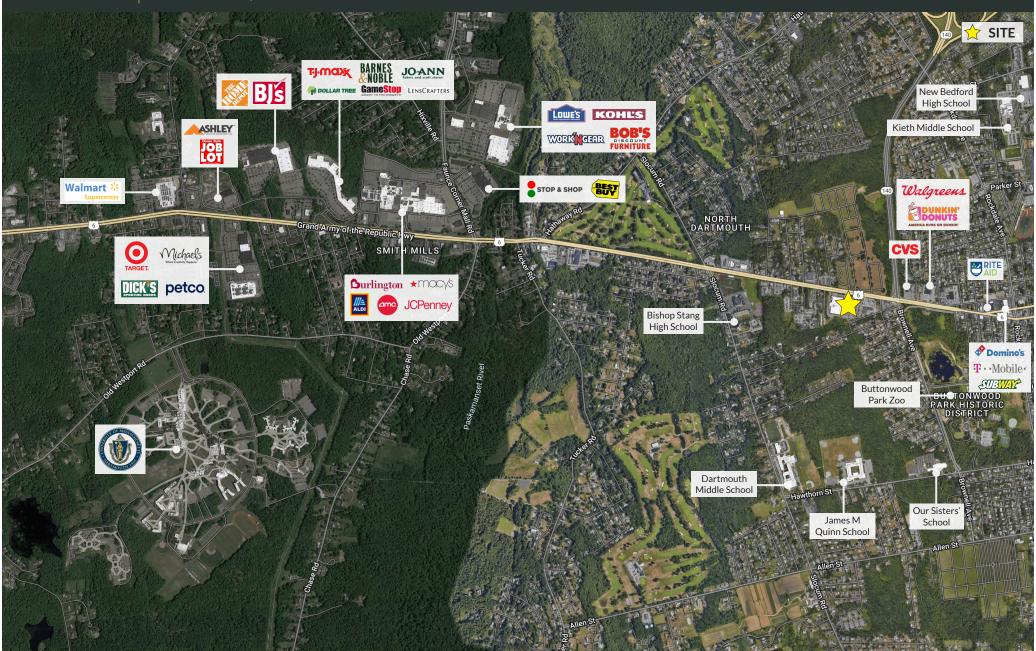

15 STATE ROAD | DARTMOUTH, MA 02747

**AVAILABLE 1,422 SF - 2,535 SF** 

### PROPERTY INFORMATION

- GLA 81,201 sf
- Center recently renovated
- Located at intersection of Route 6 (State Road / Kempton Street) and Commonwealth Avenue.
- 23,000 vehicles per day along Route 6

15 STATE ROAD | DARTMOUTH, MA 02747