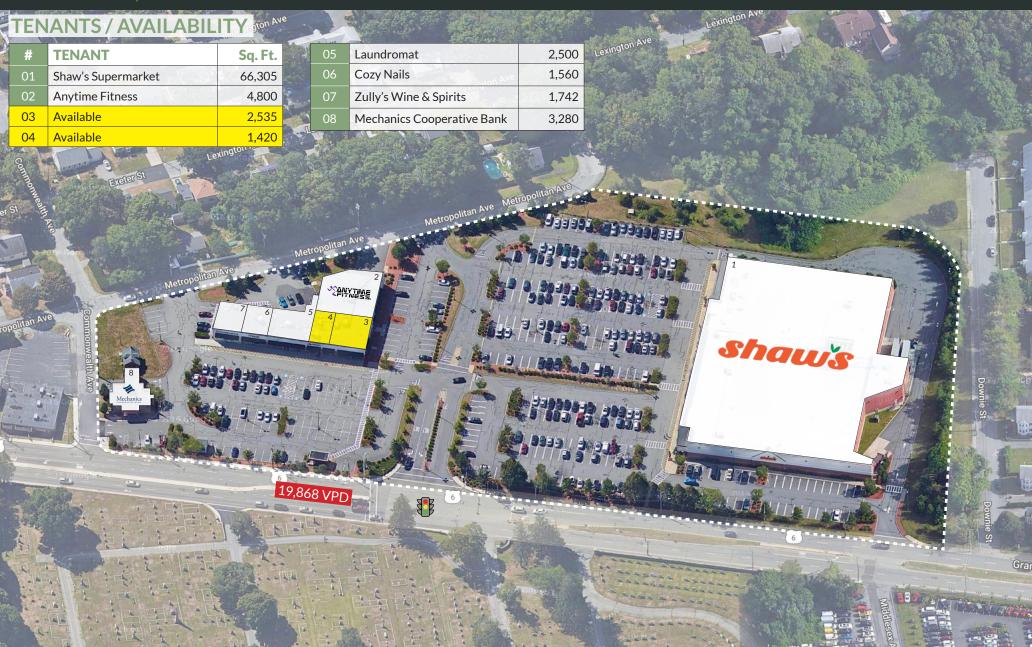

15 STATE ROAD | DARTMOUTH, MA 02747

**AVAILABLE 1,422 SF - 2,535 SF** 













### PROPERTY INFORMATION

- GLA 81,201 sf
- Center recently renovated
- Located at intersection of Route 6 (State Road / Kempton Street) and Commonwealth Avenue.
- 23,000 vehicles per day along Route 6

## AVAILABLE SPACE

- Space 03: 2,535 SF

- Space 04: 1,422 SF

### AREA DEMOGRAPHICS

| 2025<br>DEMOGRAPHICS | 1 MILE    | 3 MILE   | 5 MILE   |
|----------------------|-----------|----------|----------|
| POPULATION           | 10,321    | 100,361  | 144,888  |
| MEDIAN HH INC        | \$83,504  | \$62,369 | \$71,942 |
| AVERAGE HH INC       | \$100,921 | \$82,610 | \$94,159 |



www.CharterRealty.com

FOR MORE INFORMATION CONTACT:

15 STATE ROAD | DARTMOUTH, MA 02747





Information contained in this document has been reviewed and approved by Charter Realty; however, errors sometimes occur. Charter disclaims any warranty of any kind, expressed or implied, as to any matter whatsoever relating to this service. In no event shall Charter be liable for any indirect, special, incidental or consequential damages arising out of any use of or reliance on any content or materials contained herein.

15 STATE ROAD | DARTMOUTH, MA 02747

### TRADE AREA DEMOGRAPHICS

#### **1 MILE RADIUS:**



Total Population: 10,321

Households: 4,184

Daytime Population: 6,993

Median Age: 43.1



Average Household Income: \$100,921

Median Household Income: \$83,504





Total Population: 100,361

Households: 40,337

Daytime Population: 72,394

Median Age: 37.5



Average Househ