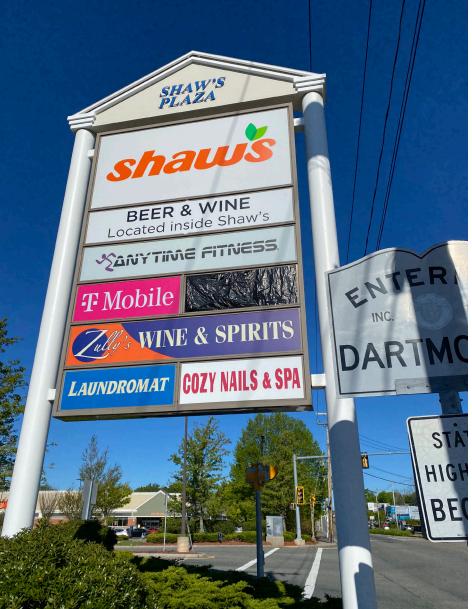

### PROPERTY INFORMATION

- GLA 81,201 sf
- Center recently renovated
- Located at intersection of Route 6 (State Road / Kempton Street) and Commonwealth Avenue.
- 23,000 vehicles per day along Route 6