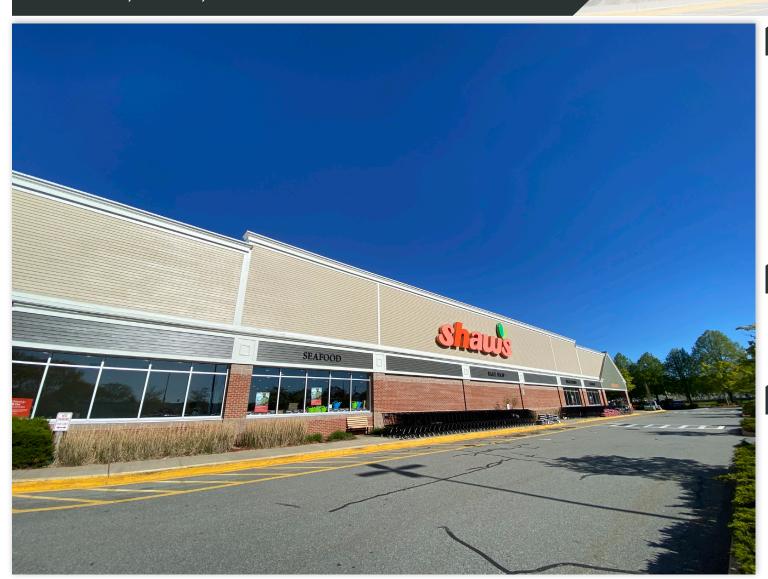

15 STATE ROAD | DARTMOUTH, MA 02747

**AVAILABLE 1,422 SF - 2,535 SF** 

### PROPERTY INFORMATION

- GLA 81,201 sf
- Center recently renovated
- Located at intersection of Route 6 (State Road / Kempton Street) and Commonwealth Avenue.
- 23,000 vehicles per day along Route 6