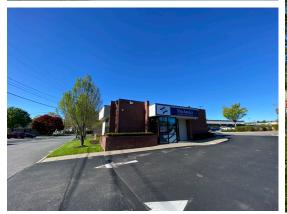

15 STATE ROAD | DARTMOUTH, MA 02747

**AVAILABLE 1,422 SF - 2,535 SF** 

### PROPERTY INFORMATION

- GLA 81,201 sf
- Center recently renovated
- Located at intersection of Route 6 (State Road / Kempton Street) and Commonwealth Avenue.
- 23,000 vehicles per day along Route 6

## AVAILABLE SPACE

- Space 03: 2,535 SF

- Space 04: 1,422 SF