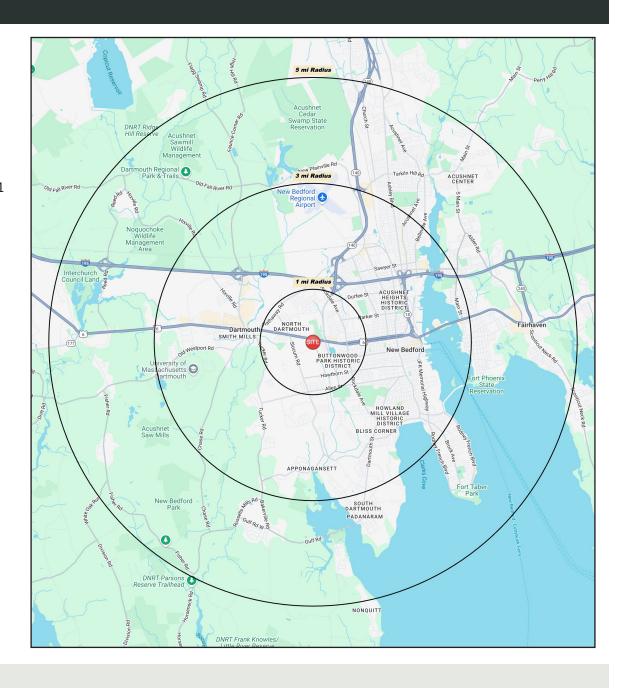

### AREA DEMOGRAPHICS

| 2025<br>DEMOGRAPHICS | 1 MILE    | 3 MILE   | 5 MILE   |
|----------------------|-----------|----------|----------|
| POPULATION           | 10,321    | 100,361  | 144,888  |
| MEDIAN HH INC        | \$83,504  | \$62,369 | \$71,942 |
| AVERAGE HH INC       | \$100,921 | \$82,610 | \$94,159 |

### TRADE AREA DEMOGRAPHICS

#### **1 MILE RADIUS:**

Total Population: 10,321

Households: 4,184

Daytime Population: 6,993

Median Age: 43.1

Average Household Income: \$100,921

Median Household Income: \$83,504

Total Population: 100,361

Households: 40,337

Daytime Population: 72,394

Median Age: 37.5

Average Household Income: \$82,610

Median Household Income: \$62,369

#### **5 MILE RADIUS:**

Total Population: 144,888

Households: 58,892

Daytime Population: 106,336

Median Age: 39.5

Average Household Income: \$94,159

Median Household Income: \$71,942