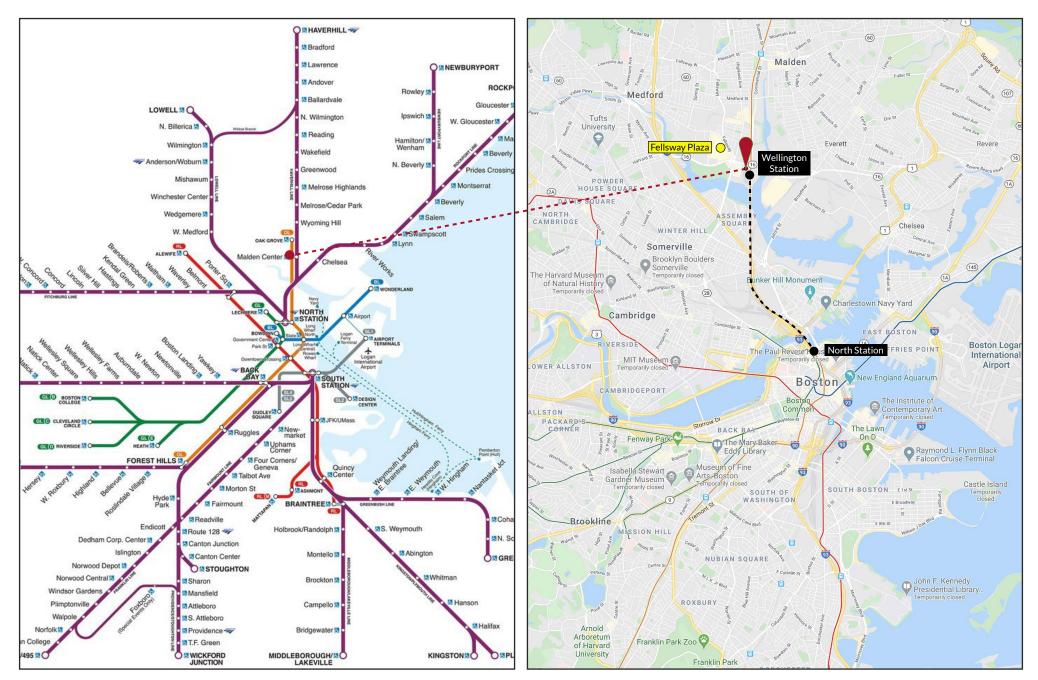

## **WELLINGTON TRANSIT STATION**

#### 17 MINUTES FROM WELLINGTON STATION TO NORTH STATION

Located on the Mystic River, the center sits just five miles northwest of Downtown Boston, and sits adjacent to the Wellington transit station. Due to its proximity to Boston, Cambridge and nearby Tufts University, the city is home to a wide variety of residents including students and many young professionals. Residential development over recent years has boomed, and there are now over 2,000 apartment units within a mile of the property, with more currently under construction.