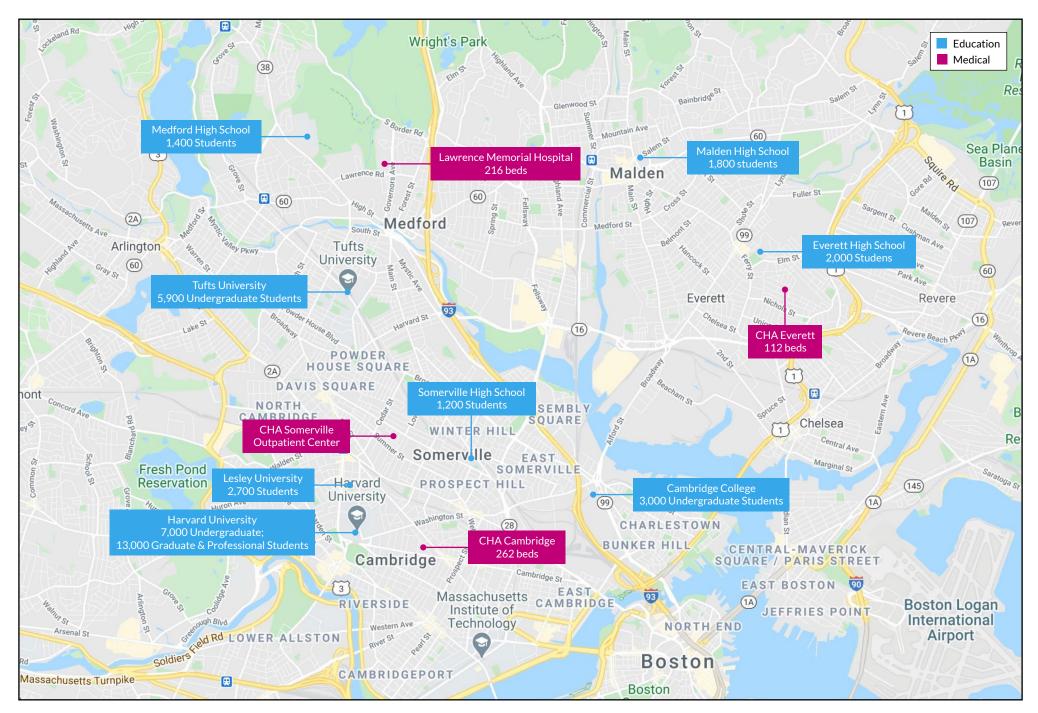

## AREA DRIVERS WITHIN 3 MILES - SELECT EDUCATION & MEDICAL

Located on the Mystic River, the center sits just five miles northwest of Downtown Boston, and sits adjacent to the Wellington transit station. Due to its proximity to Boston, Cambridge and nearby Tufts University, the city is home to a wide variety of residents including students and many young professionals. Residential development over recent years has boomed, and there are now over 2,000 apartment units within a mile of the property, with more currently under construction.