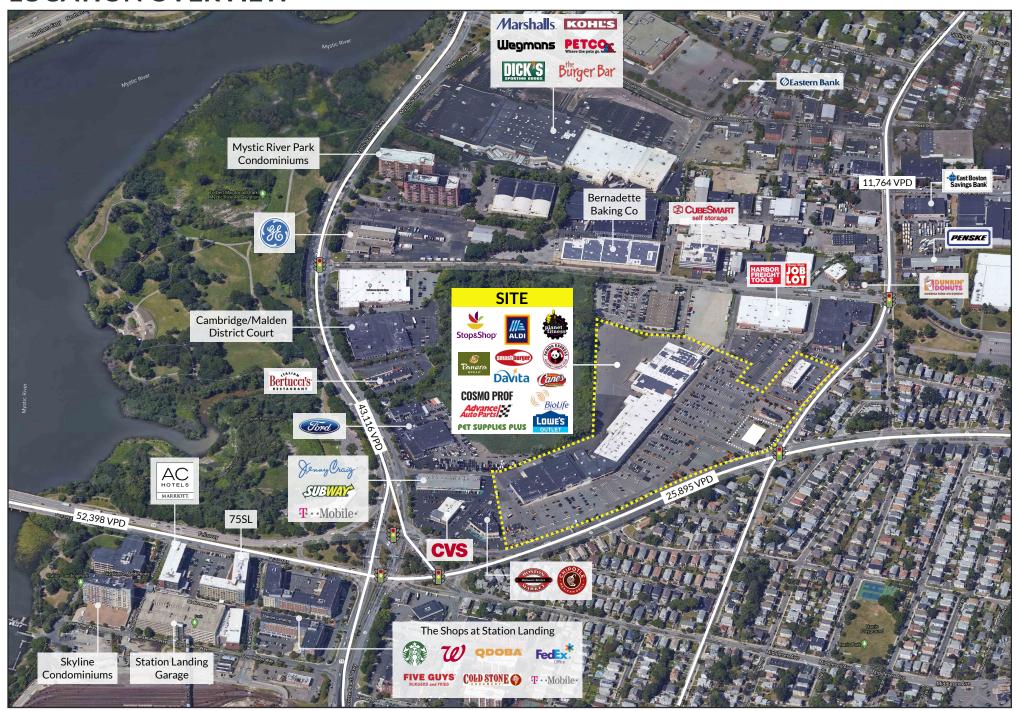

c Traits

Residents are young and well educated; more than half have a bachelor's degree or more. Well paid, with little financial responsibility.

#### Household Types

Singles—living alone or with roommates or partners.

#### Typical Housing

High-Density Apartments

### Socioeconomic Traits

66% college educated. Higher labor force participation rate. Many professionals in finance, information/ technology, education, or management.

#### Household Types

Older married-couple families, more w/o children under 18, but many w/ children over 18 years.

#### **Typical Housing**

Single Family

#### ANNUAL HOUSEHOLD SPENDING

\$5,122

\$3,136

\$9,365

\$370

\$8,770

Eating Out Apparel & Services

Groceries

Computer & Hardware

Health Care



# **SITE AERIAL**





# **LOCATION OVERVIEW**





# **LOCAL RETAIL**





# **NEARBY RESIDENTIAL BUILDINGS**





## AREA DRIVERS WITHIN 3 MILES - SELECT EDUCATION & MEDICAL





## **WELLINGTON TRANSIT STATION**

#### 17 MINUTES FROM WELLINGTON STATION TO NORTH STATION





# **FELLSWAY PLAZA PHOTOS**