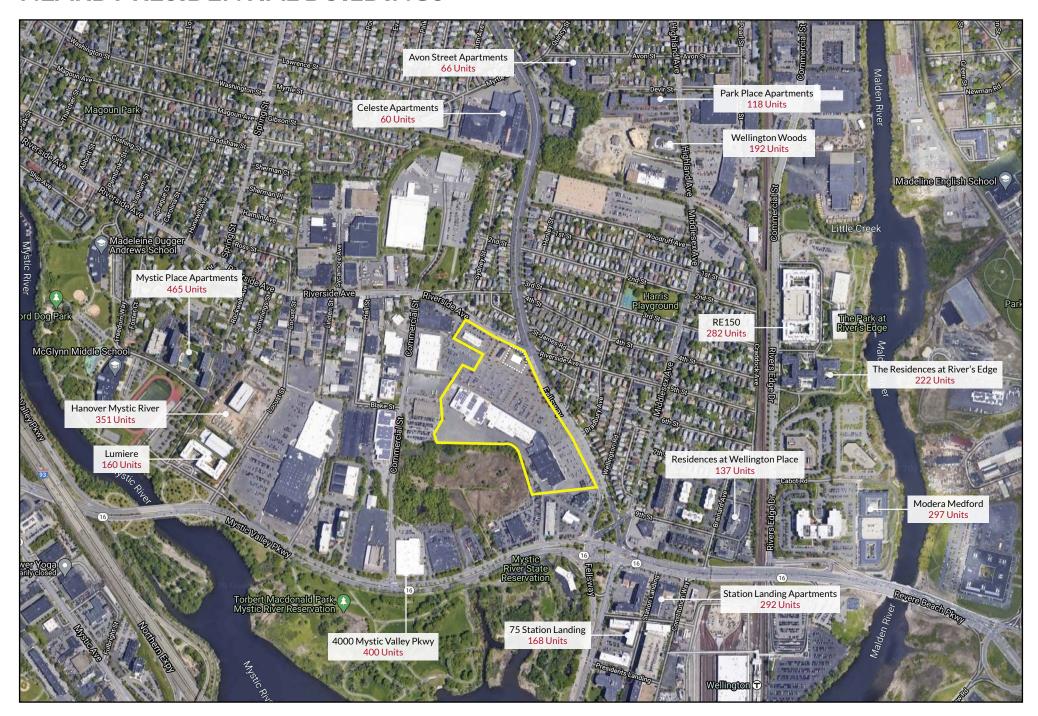

# **NEARBY RESIDENTIAL BUILDINGS**

Located on the Mystic River, the center sits just five miles northwest of Downtown Boston, and sits adjacent to the Wellington transit station. Due to its proximity to Boston, Cambridge and nearby Tufts University, the city is home to a wide variety of residents including students and many young professionals. Residential development over recent years has boomed, and there are now over 2,000 apartment units within a mile of the property, with more currently under construction.