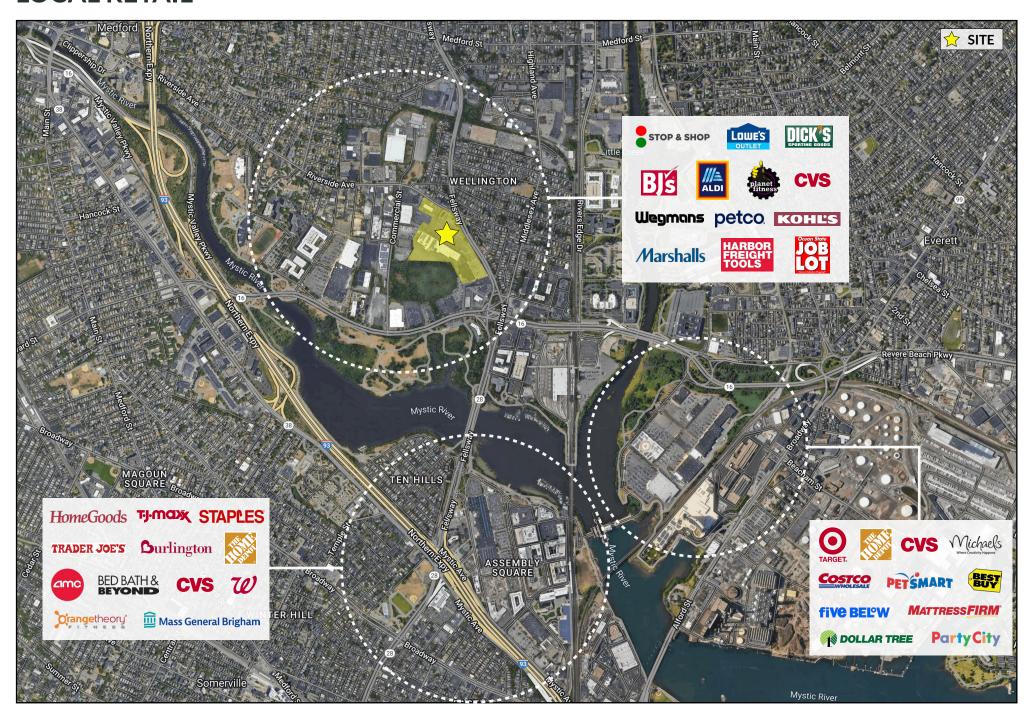

# **LOCAL RETAIL**

# FELLSWAY PLAZA

Fellsway Plaza is an ideally located shopping center, located at the intersection of Route 16 and Route 28 in Medford, MA. A staple of the Wellington Circle shopping corridor, the center serves Medford, Somerville, Everett and their surrounding markets. Fellsway Plaza is anchored by Stop & Shop Supermarket, and is also home to Dunkin Donuts, Planet Fitness, Panera and more!

Located on the Mystic River, the center sits just five miles northwest of Downtown Boston, and sits adjacent to the Wellington transit station. Due to its proximity to Boston, Cambridge and nearby Tufts University, the city is home to a wide variety of residents including students and many young professionals. Residential development over recent years has boomed, and there are now over 2,000 apartment units within a mile of the property, with more currently under construction.