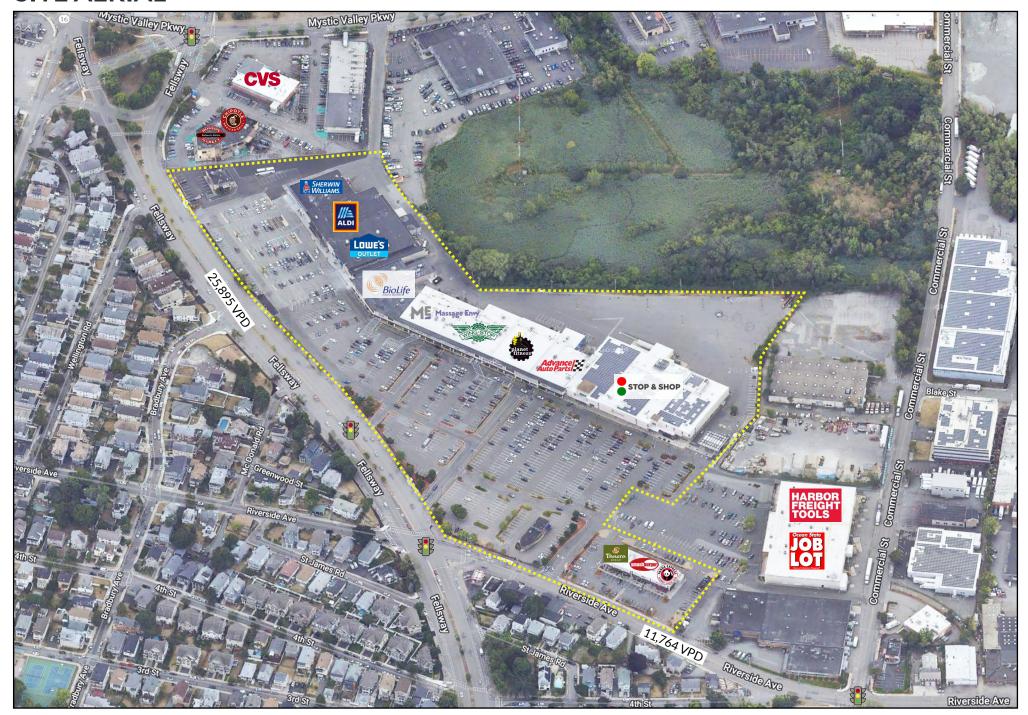

gle Family

#### Socioeconomic Traits

Residents are young and well educated; more than half have a bachelor's degree or more. Well paid, with little financial responsibility.

#### Household Types

Singles—living alone or with roommates or partners.

#### Typical Housing

High-Density Apartments

### Socioeconomic Traits

66% college educated. Higher labor force participation rate. Many professionals in finance, information/ technology, education, or management.

#### Household Types

Older married-couple families, more w/o children under 18, but many w/ children over 18 years.

#### **Typical Housing**

Single Family

#### ANNUAL HOUSEHOLD SPENDING

\$5,122

\$3,136

\$9,365

\$370

\$8,770

Eating Out Apparel & Services

Groceries

Computer & Hardware

Health Care



# **SITE AERIAL**





# **LOCATION OVERVIEW**





# **LOCAL RETAIL**





# **NEARBY RESIDENTIAL BUILDINGS**





## AREA DRIVERS WITHIN 3 MILES - SELECT EDUCATION & MEDICAL





## **WELLINGTON TRANSIT STATION**

#### 17 MINUTES FROM WELLINGTON STATION TO NORTH STATION





# **FELLSWAY PLAZA PHOTOS**