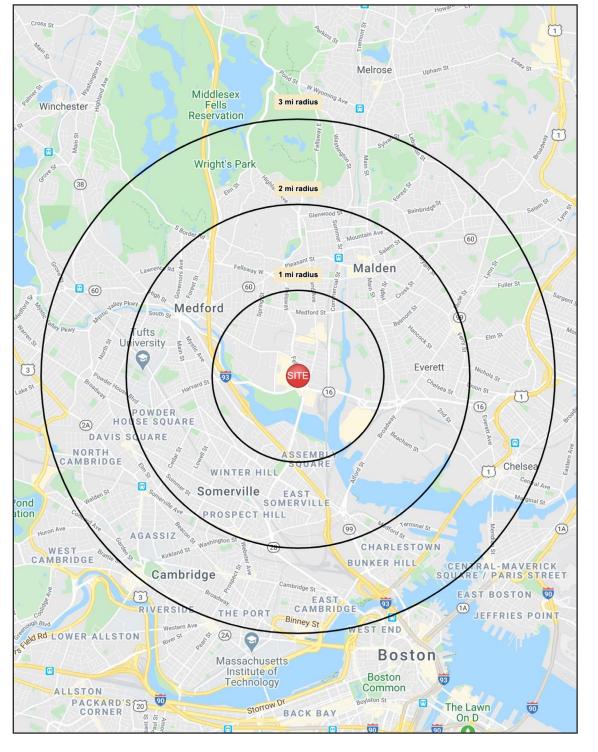

# DEMOGRAPHICS AT 1, 2 AND 3 MILE RADIUS

#### **1 MILE RADIUS:**

Total Population: 27,613

Households: 11,570

Daytime Population: 24,937

Median Age: 35.2

Average Household Income: \$146,802

Median Household Income: \$118,813

#### 2 MILE RADIUS:

Total Population: 167,790

Households: 67,838

Daytime Population: 102,466

Median Age: 34.5

Average Household Income: \$143,007

Median Household Income: \$114,592

#### 3 MILE RADIUS:

Total Population: 376,321

Households: 155,744

Daytime Population: 251,800

Median Age: 34.2

Average Household Income: \$154,341

Median Household Income: \$119,045