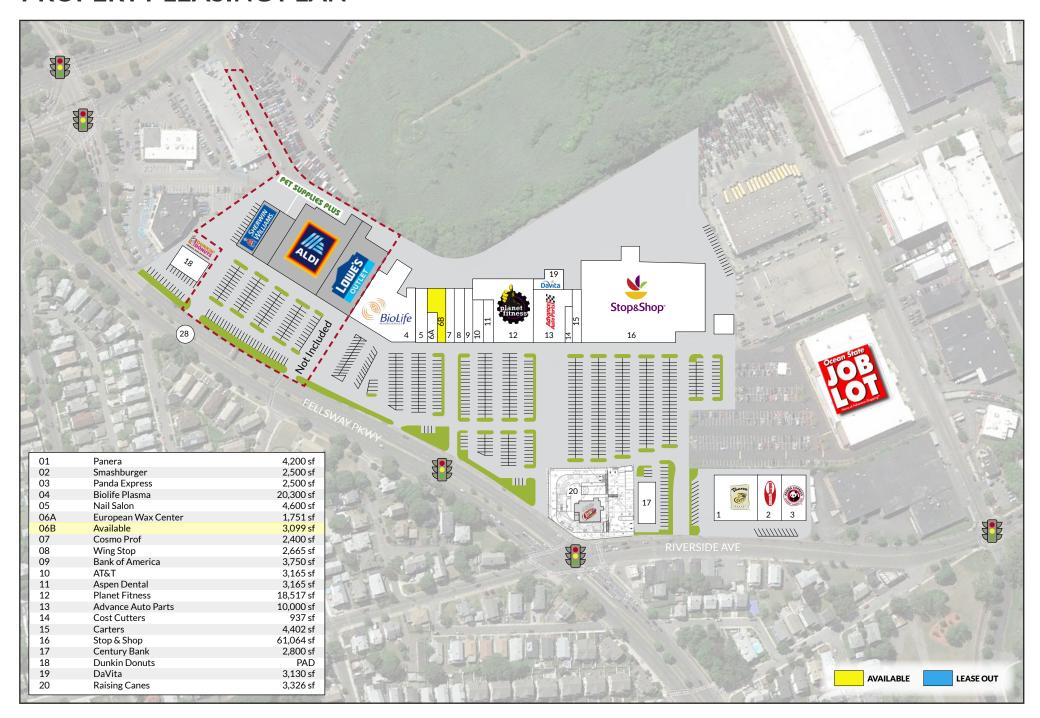

d Route 28 in Medford, MA. A staple of the Wellington Circle shopping corridor, the center serves Medford, Somerville, Everett and their surrounding markets. Fellsway Plaza is anchored by Stop & Shop Supermarket, and is also home to Dunkin Donuts, Planet Fitness, Panera and more!

Located on the Mystic River, the center sits just five miles northwest of Downtown Boston, and sits adjacent to the Wellington transit station. Due to its proximity to Boston, Cambridge and nearby Tufts University, the city is home to a wide variety of residents including students and many young professionals. Residential development over recent years has boomed, and there are now over 2,000 apartment units within a mile of the property, with more currently under construction.







# **PROPERTY LEASING PLAN**





# DEMOGRAPHICS AT 1, 2 AND 3 MILE RADIUS

#### **1 MILE RADIUS:**



Total Population: 27,613

Households: 11,570

Daytime Population: 24,937

Median Age: 35.2



Average Household Income: \$146,802

Median Household Income: \$118,813

#### 2 MILE RADIUS:



Total Population: 167,790

Households: 67,838

Daytime Population: 102,466

Median Age: 34.5



Average Household Income: \$143,007

Median Household Income: \$114,592

#### 3 MILE RADIUS:



Total Population: 376,321

Households: 155,744

Daytime Population: 251,800

Median Age: 34.2



Average Household Income: \$154,341

Median Household Income: \$119,045





## 10 MINUTE DRIVE TIME



TOTAL RETAIL SALES

**EDUCATION** 

OWNER OCCUPIED HOME VALUE

Includes F&B

Bachelor's Degree or Higher

Average







\$2,359,249,819

57%

\