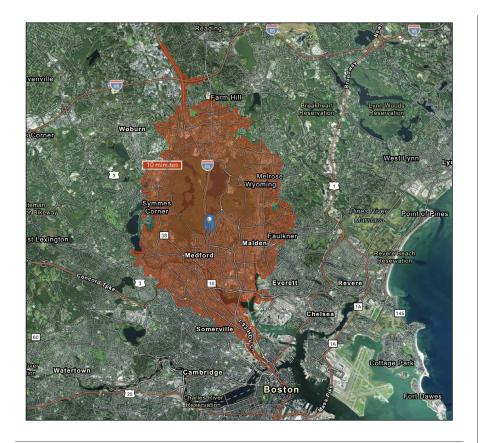

## 10 MINUTE DRIVE TIME

TOTAL RETAIL SALES

**EDUCATION** 

OWNER OCCUPIED HOME VALUE

Includes F&B

Bachelor's Degree or Higher

Average

\$2,359,249,819

57%

\$785,890

#### **KEY FACTS**

180,507

Population

39.1

Median Age

\$104,133

Median Household Income

150,972

Daytime Population