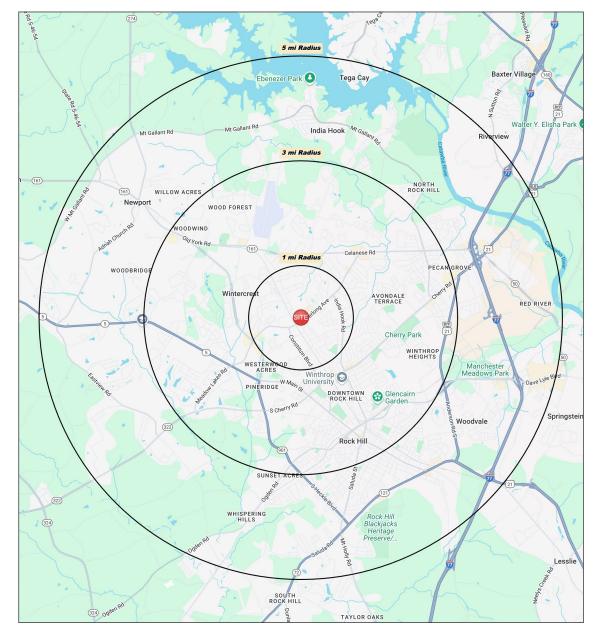

# TRADE AREA DEMOGRAPHICS

### <u>1 MILE RADIUS:</u>

Total Population: **9,505** Households: **4,175** Daytime Population: **9,968** Median Age: **40.2** 

#### <u>3 MILE RADIUS:</u>

Total Population: **55,762** Households: **23,382** Daytime Population: **42,900** Median Age: **37.8** 

Total Population: **103,864** Households: **43,052** Daytime Population: **72,310** Median Age: **37.8** 

Average Household Income: **\$90,880** Median Household Income: **\$72,121** 

Average Household Income: **\$94,413** Median Household Income: **\$77,121** 

Average Household Income: **\$101,087** Median Household Income: **\$81,343** 