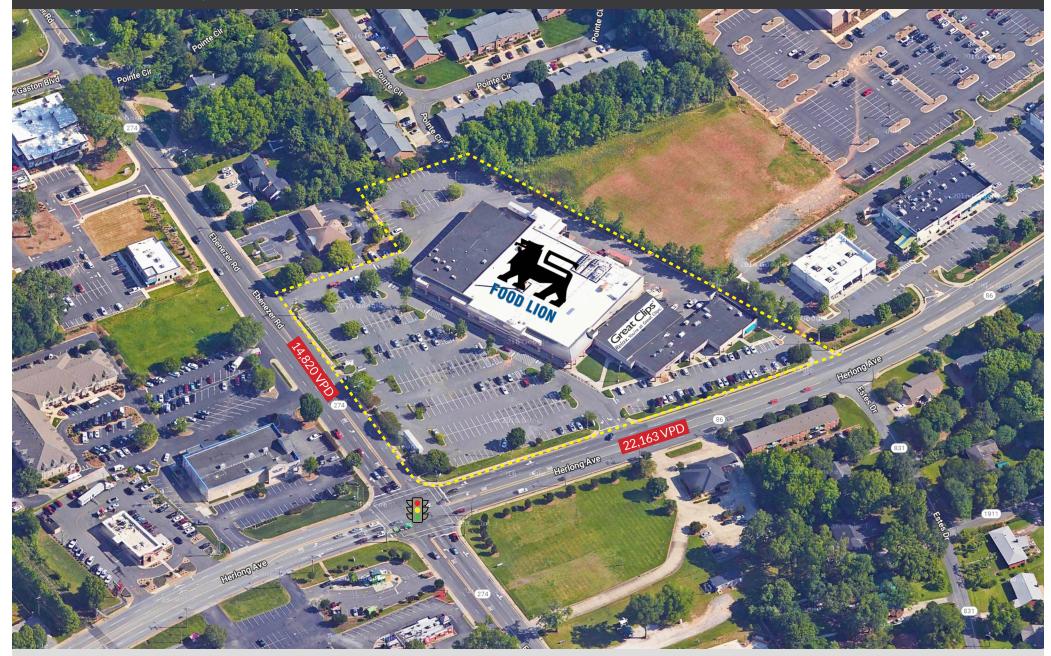

## PROPERTY INFORMATION

- Traffic: 23,000 vehicles per day
- Across from Hospital
- Close proximity to I-77