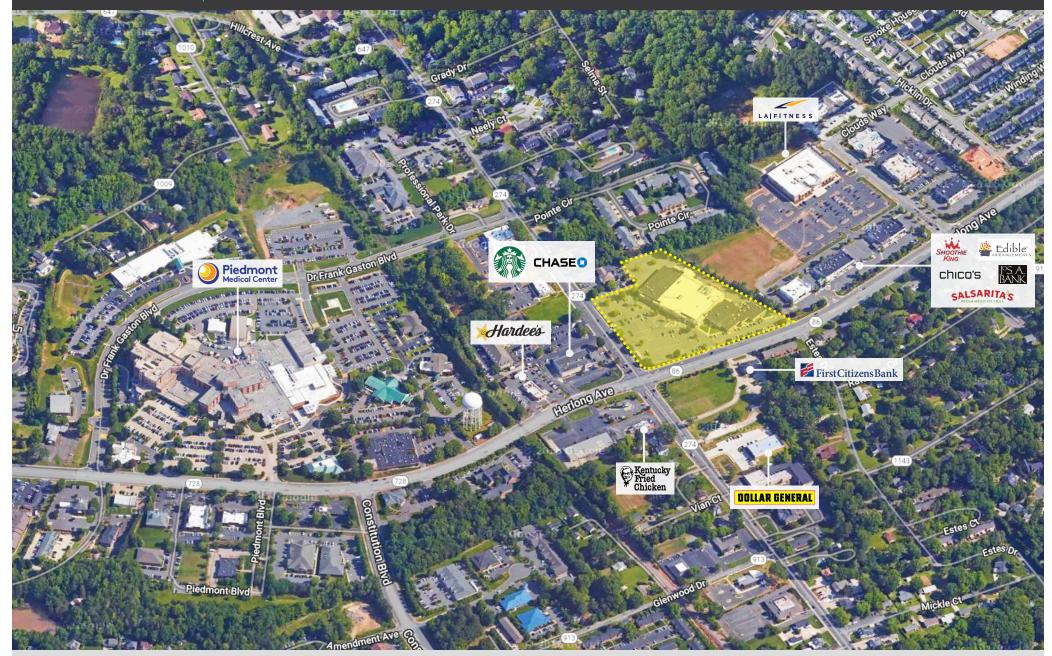

## 1720 EBENEZER ROAD | ROCK HILL, SC 02732

## PROPERTY INFORMATION

- Traffic: 23,000 vehicles per day
- Across from Hospital
- Close proximity to I-77

### AVAILABLE SPACE

- 100% Leased

## **FOOD LION PLAZA** 1720 EBENEZER ROAD ROCK HILL, SC 02732