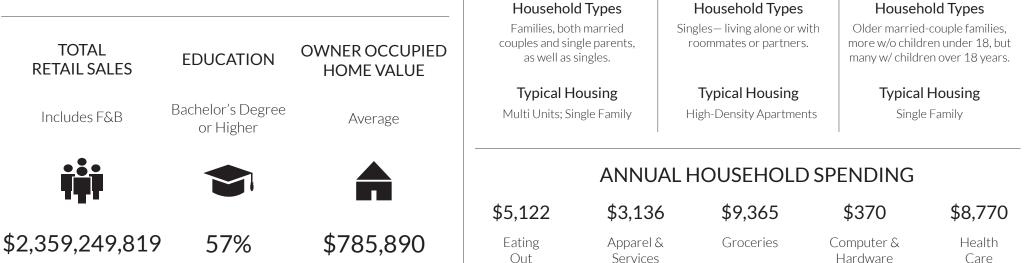

are now over 2,000 apartment units within a mile of the property, with more currently under construction.







### **PROPERTY LEASING PLAN**





### **DEMOGRAPHICS AT** 1, 3 AND 5 MILE RADIUS

#### 1 MILE RADIUS:



Total Population: 28,371 Households: 12,620 Daytime Population: 24,980 Median Age: 33.3

Average Household Income: \$146,243 Median Household Income: \$117,019

### **3 MILE RADIUS:**





Total Population: 393,192 Households: 163.069 Daytime Population: 252,091 Median Age: 34.2



Average Household Income: \$157,190 Median Household Income: \$124,672

#### 5 MILE RADIUS:



Total Population: 906,760 Households: 379,606 Daytime Population: 921,722 Median Age: 34.7



Average Household Income: \$167,744 Median Household Income: \$126,602





### **10 MINUTE DRIVE TIME**





### KEY FACTS 180,507

Population

\$104,133

Median Household Income

City Lights

Socioeconomic Traits Residents work hard in

professional and service

occupations but also seek to

enjoy life. They earn above

average incomes.

39.1

Median Age

150,972

Daytime Population

Pleasantville

Socioeconomic Traits

66% college educated. Higher

labor force participation rate.

Many professionals in finance.

information/technology,

education, or management.

### TAPESTRY SEGMENTS

**Trendsetters** 

Socioeconomic Traits

Residents are young and well

educated; more than half have a

bachelor's degree or more.

Well paid, with little financial

responsibility.



### **SITE AERIAL**





### LOCATION OVERVIEW





### LOCAL RETAIL





### NEARBY RESIDENTIAL BUILDINGS





### **AREA DRIV