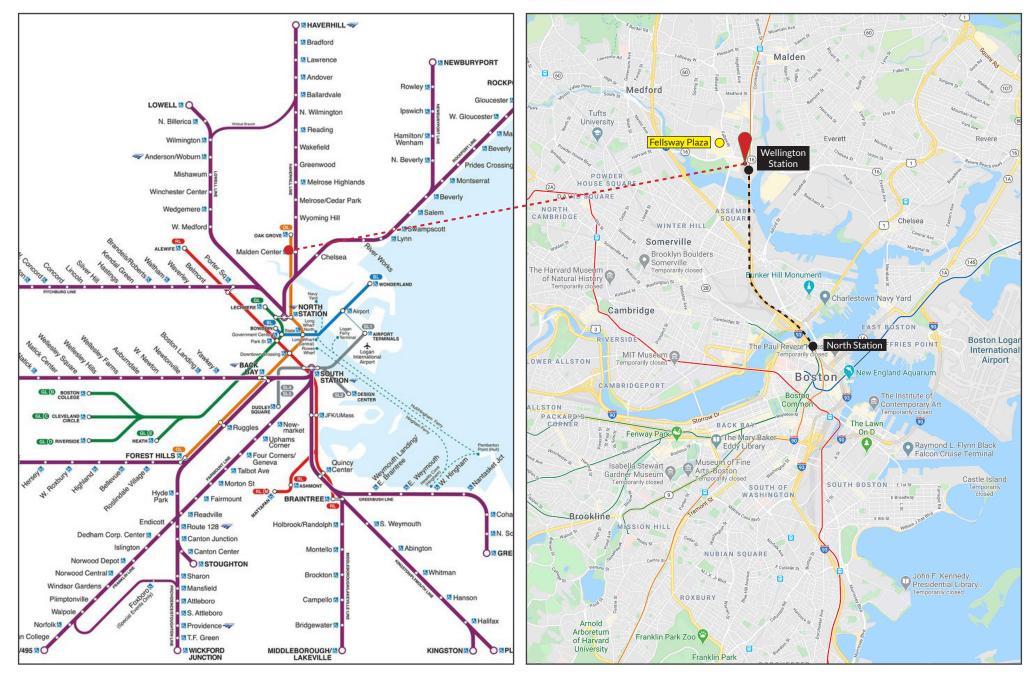

Located on the Mystic River, the center sits just five miles northwest of Downtown Boston, and sits adjacent to the Wellington transit station. Due to its proximity to Boston, Cambridge and nearby Tufts University, the city is home to a wide variety of residents including students and many young professionals. Residential development over recent years has boomed, and there are now over 2,000 apartment units within a mile of the property, with more currently under construction.

### WELLINGTON TRANSIT STATION 17 MINUTES FROM WELLINGTON STATION TO NORTH STATION