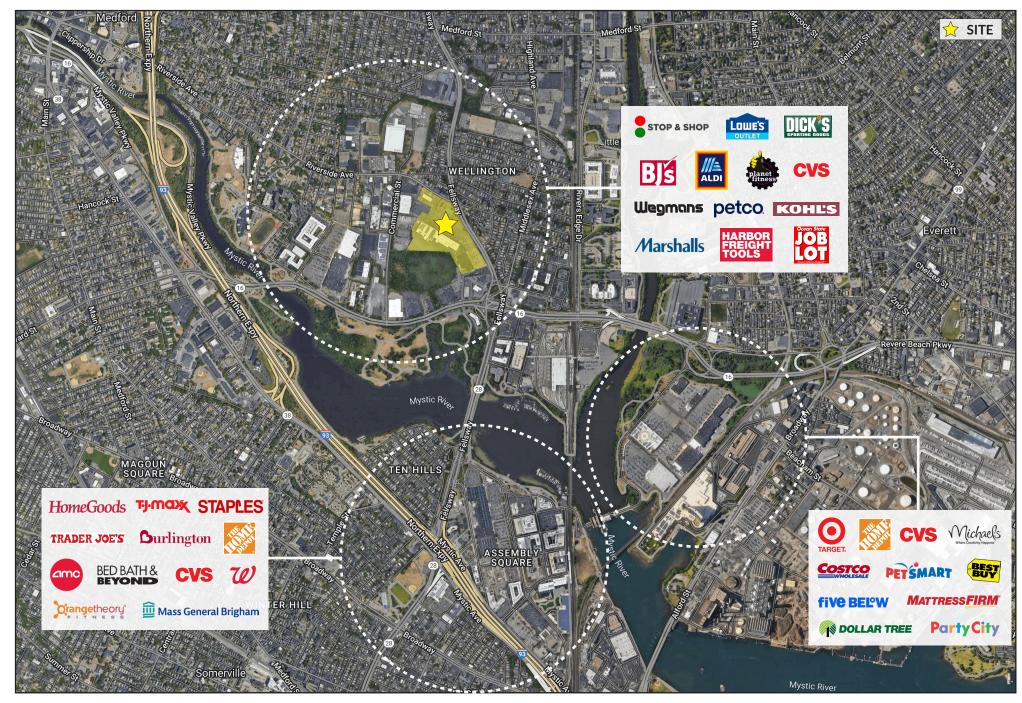

### LOCAL RETAIL

### FELLSWAY PLAZA

Fellsway Plaza is an ideally located shopping center, located at the intersection of Route 16 and Route 28 in Medford, MA. A staple of the Wellington Circle shopping corridor, the center serves Medford, Somerville, Everett and their surrounding markets. Fellsway Plaza is anchored by Stop & Shop Supermarket, and is also home to Dunkin Donuts, Planet Fitness, Panera and more!