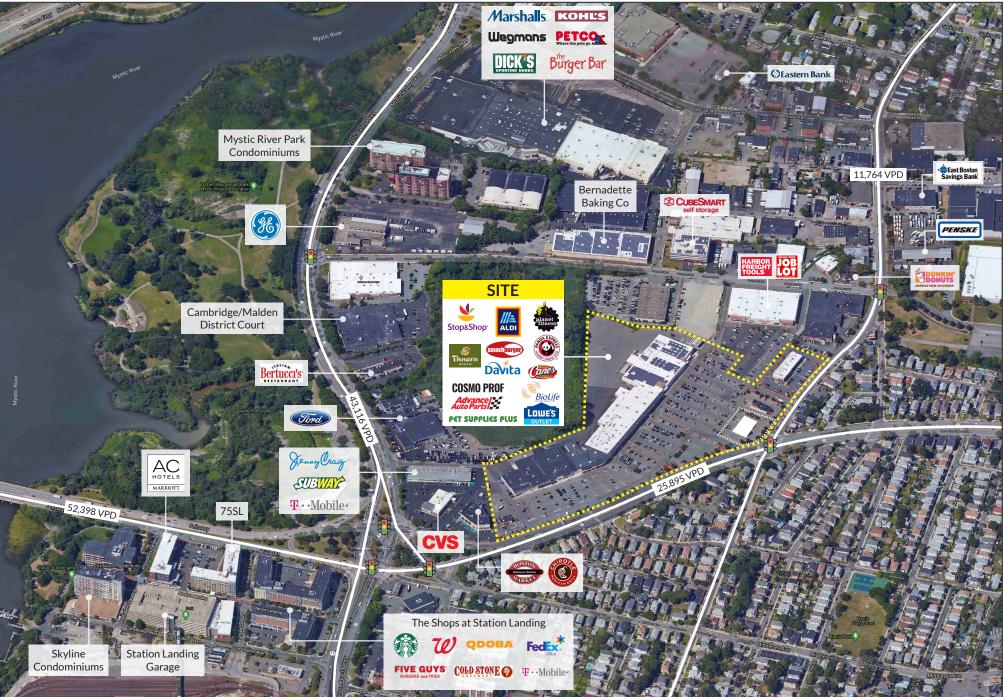

### **SITE AERIAL**

### FELLSWAY PLAZA

Fellsway Plaza is an ideally located shopping center, located at the intersection of Route 16 and Route 28 in Medford, MA. A staple of the Wellington Circle shopping corridor, the center serves Medford, Somerville, Everett and their surrounding markets. Fellsway Plaza is anchored by Stop & Shop Supermarket, and is also home to Dunkin Donuts, Planet Fitness, Panera and more!

Located on the Mystic River, the center sits just five miles northwest of Downtown Boston, and sits adjacent to the Wellington transit station. Due to its proximity to Boston, Cambridge and nearby Tufts University, the city is home to a wide variety of residents including students and many young professionals. Residential development over recent years has boomed, and there are now over 2,000 apartment units within a mile of the property, with more currently under construction.