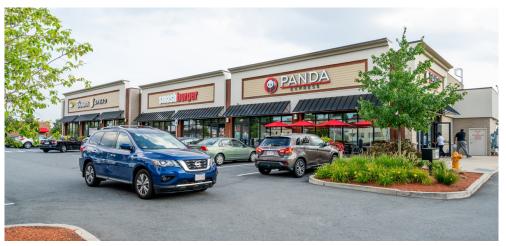

### FELLSWAY PLAZA

Fellsway Plaza is an ideally located shopping center, located at the intersection of Route 16 and Route 28 in Medford, MA. A staple of the Wellington Circle shopping corridor, the center serves Medford, Somerville, Everett and their surrounding markets. Fellsway Plaza is anchored by Stop & Shop Supermarket, and is also home to Dunkin Donuts, Planet Fitness, Panera and more!

### **FELLSWAY PLAZA PHOTOS**

and so the second