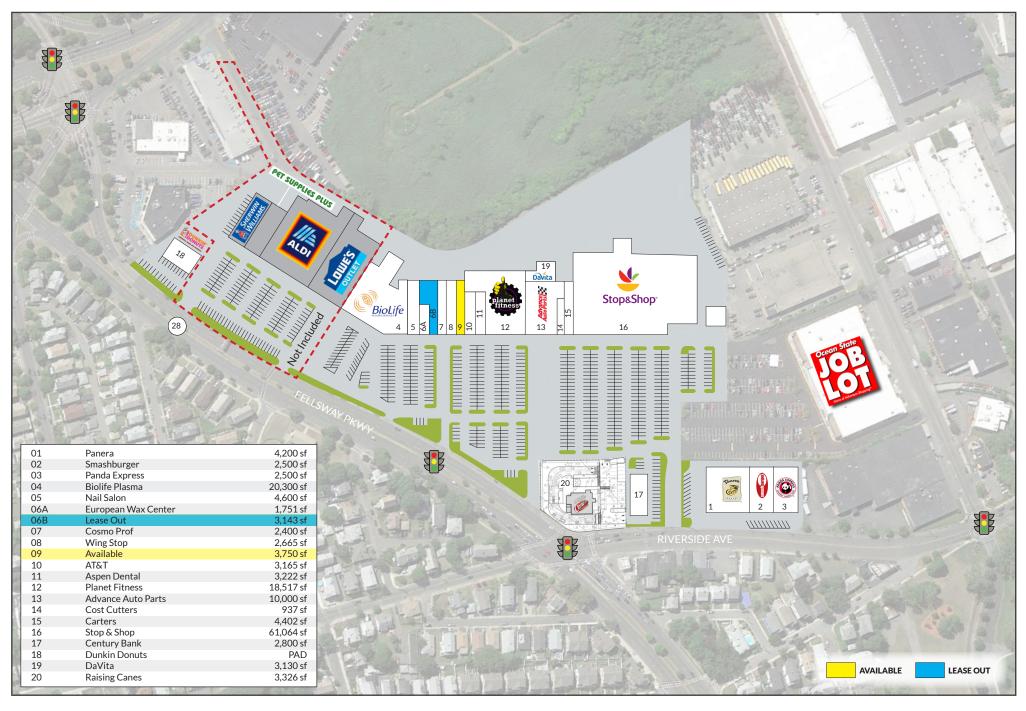

Route 28 in Medford, MA. A staple of the Wellington Circle shopping corridor, the center serves Medford, Somerville, Everett and their surrounding markets. Fellsway Plaza is anchored by Stop & Shop Supermarket, and is also home to Dunkin Donuts, Planet Fitness, Panera and more!

Located on the Mystic River, the center sits just five miles northwest of Downtown Boston, and sits adjacent to the Wellington transit station. Due to its proximity to Boston, Cambridge and nearby Tufts University, the city is home to a wide variety of residents including students and many young professionals. Residential development over recent years has boomed, and there are now over 2,000 apartment units within a mile of the property, with more currently under construction.







### **PROPERTY LEASING PLAN**





### **DEMOGRAPHICS AT** 1, 3 AND 5 MILE RADIUS

#### 1 MILE RADIUS:



Total Population: 28,371 Households: 12,620 Daytime Population: 24,980 Median Age: 33.3

Average Household Income: \$146,243 Median Household Income: \$117,019

### **3 MILE RADIUS:**





Total Population: 393,192 Households: 163.069 Daytime Population: 252,091 Median Age: 34.2



Average Household Income: \$157,190 Median Household Income: \$124,672

#### 5 MILE RADIUS:



Total Population: 906,760 Households: 379,606 Daytime Population: 921,722 Median Age: 34.7



Average Household Income: \$167,744 Median Household Income: \$126,602





### **10 MINUTE DRIVE TIME**





### KEY FACTS 180,507

Population

\$104,133

Median Household Income

City Lights

Socioeconomic Traits Residents work hard in

professional a