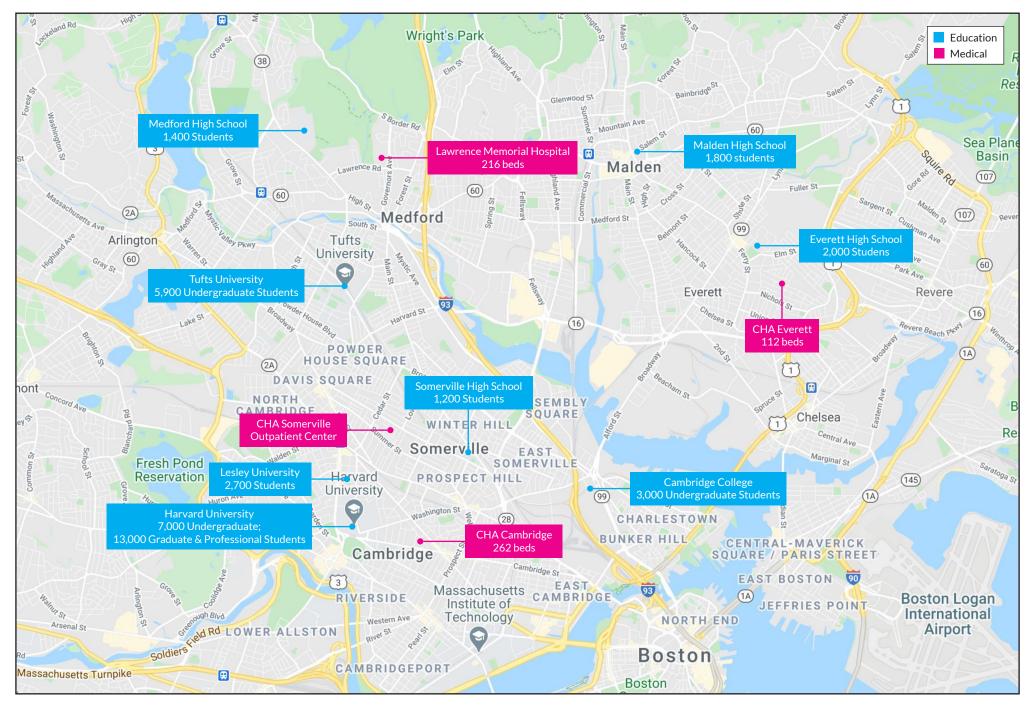

ian Household Income

City Lights

Socioeconomic Traits Residents work hard in

professional and service

occupations but also seek to

enjoy life. They earn above

average incomes.

39.1

Median Age

150,972

Daytime Population

Pleasantville

Socioeconomic Traits

66% college educated. Higher

labor force participation rate.

Many professionals in finance.

information/technology,

education, or management.

### TAPESTRY SEGMENTS

**Trendsetters** 

Socioeconomic Traits

Residents are young and well

educated; more than half have a

bachelor's degree or more.

Well paid, with little financial

responsibility.



### **SITE AERIAL**





### LOCATION OVERVIEW





### LOCAL RETAIL





### NEARBY RESIDENTIAL BUILDINGS





### **AREA DRIVERS WITHIN 3 MILES - SELECT EDUCATION & MEDICAL**





### WELLINGTON TRANSIT STATION 17 MINUTES FROM WELLINGTON STATION TO NORTH STATION





### **FELLSWAY PLAZA PHOTOS**

















and so the second

### CHARTER REALTY

Dan Zelson | (203) 227-2922 | Dan@CharterRealty.com

www.CharterRealty.com

Fellsway Plaza | 630 Fellsway, Medford, MA 02155