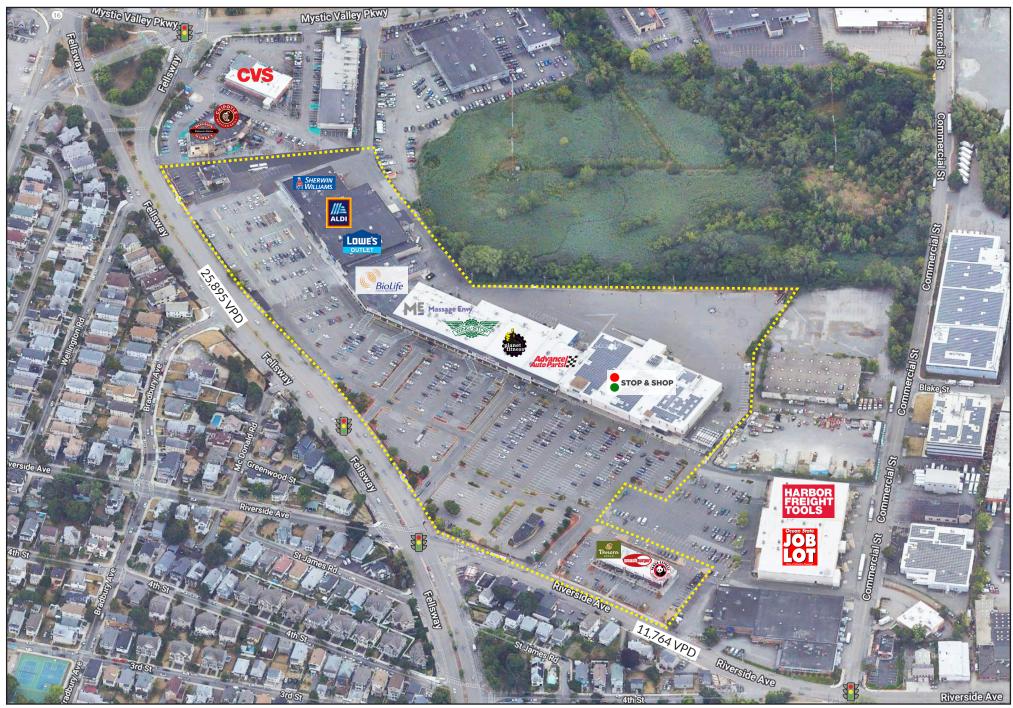

### FELLSWAY PLAZA

Fellsway Plaza is an ideally located shopping center, located at the intersection of Route 16 and Route 28 in Medford, MA. A staple of the Wellington Circle shopping corridor, the center serves Medford, Somerville, Everett and their surrounding markets. Fellsway Plaza is anchored by Stop & Shop Supermarket, and is also home to Dunkin Donuts, Planet Fitness, Panera and more!

### **SITE AERIAL**

### LOCAL RETAIL