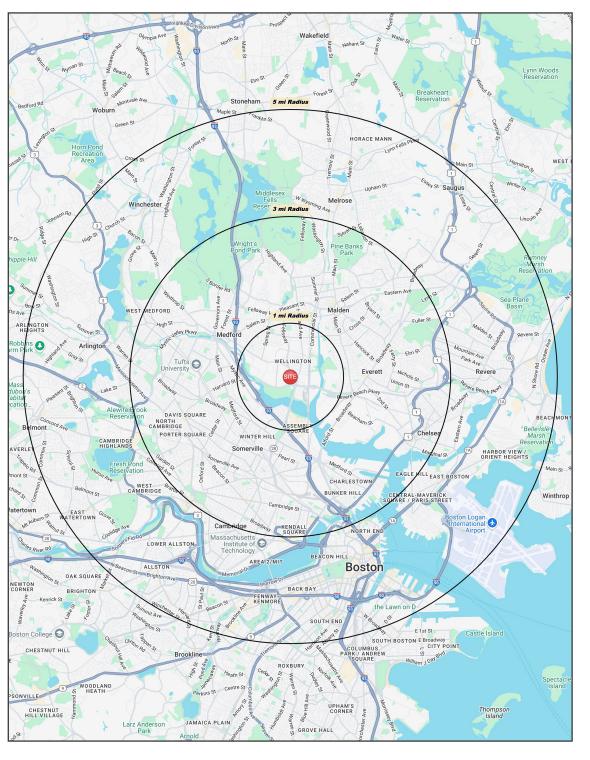

### **DEMOGRAPHICS AT** 1, 3 AND 5 MILE RADIUS

#### 1 MILE RADIUS:

Total Population: 28,371 Households: 12,620 Daytime Population: 24,980 Median Age: 33.3

Average Household Income: \$146,243 Median Household Income: \$117,019

### **3 MILE RADIUS:**

Total Population: 393,192 Households: 163.069 Daytime Population: 252,091 Median Age: 34.2

Average Household Income: \$157,190 Median Household Income: \$124,672

#### 5 MILE RADIUS:

Total Population: 906,760 Households: 379,606 Daytime Population: 921,722 Median Age: 34.7

Average Household Income: \$167,744 Median Household Income: \$126,602