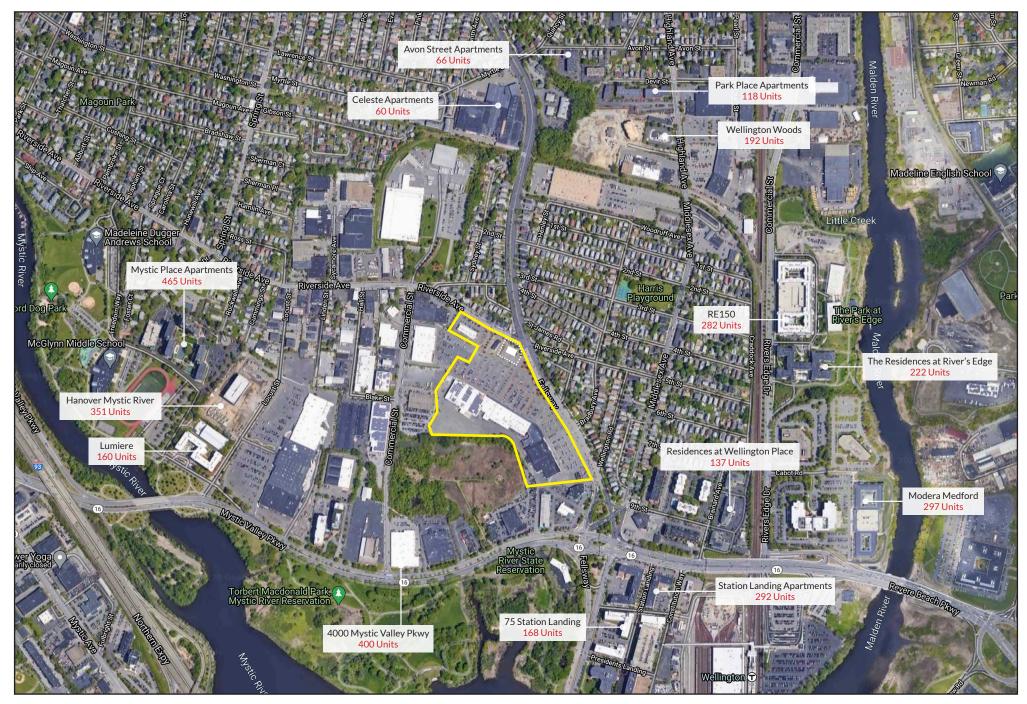

### NEARBY RESIDENTIAL BUILDINGS

Located on the Mystic River, the center sits just five miles northwest of Downtown Boston, and sits adjacent to the Wellington transit station. Due to its proximity to Boston, Cambridge and nearby Tufts University, the city is home to a wide variety of residents including students and many young professionals. Residential development over recent years has boomed, and there are now over 2,000 apartment units within a mile of the property, with more currently under construction.