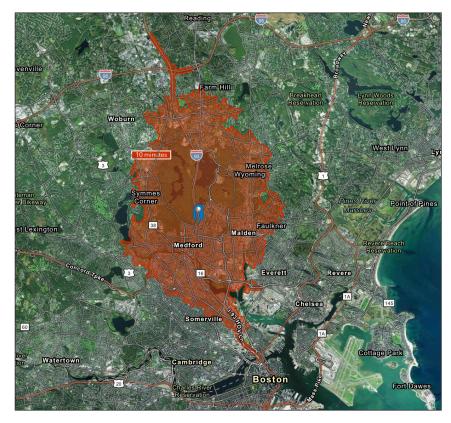

### **10 MINUTE DRIVE TIME**

### KEY FACTS 180,507

Population

\$104,133

Median Household Income

City Lights

Socioeconomic Traits Residents work hard in

professional and service

occupations but also seek to

enjoy life. They earn above

average incomes.

39.1

Median Age

150,972

Daytime Population

Pleasantville

Socioeconomic Traits

66% college educated. Higher

labor force participation rate.

Many professionals in finance.

information/technology,

education, or management.

### TAPESTRY SEGMENTS

**Trendsetters** 

Socioeconomic Traits

Residents are young and well

educated; more than half have a

bachelor's degree or more.

Well paid, with little financial

responsibility.