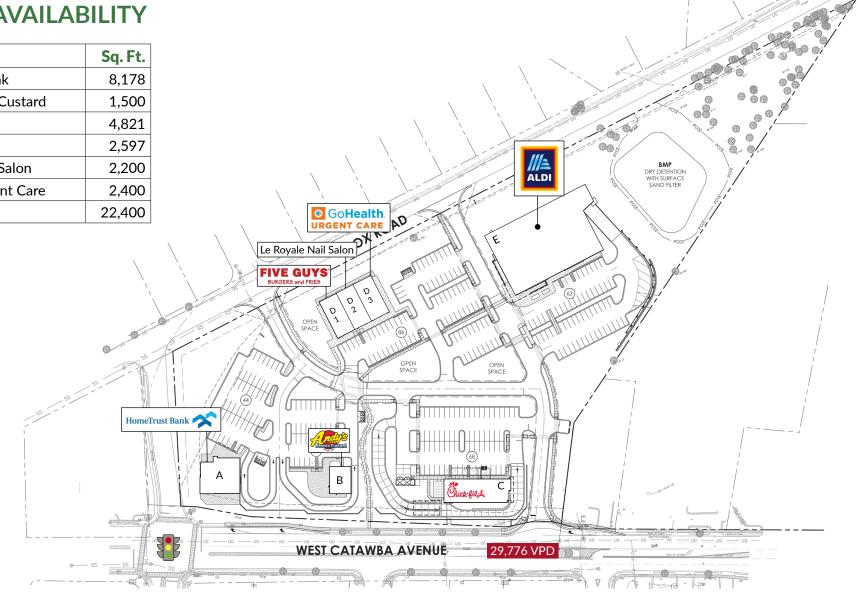

## **TENANTS / AVAILABILITY**

| #  | TENANT                | Sq. Ft. |
|----|-----------------------|---------|
| Α  | HomeTrust Bank        | 8,178   |
| В  | Andy's Frozen Custard | 1,500   |
| С  | Chick-fil-A           | 4,821   |
| D1 | Five Guys             | 2,597   |
| D2 | Le Royale Nail Salon  | 2,200   |
| D3 | GoHealth Urgent Care  | 2,400   |
| Е  | Aldi                  | 22,400  |

Available

Lease Out

Occupied

CATAWBA AVENUE & KNOX RD | CORNELIUS, NC 28031