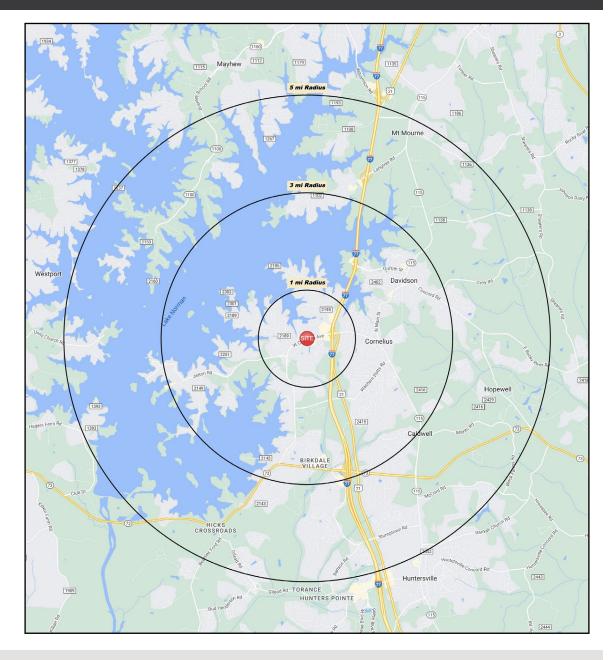

## AREA DEMOGRAPHICS

| 1 MILE    | 3 MILE             | 5 MILE                                         |
|-----------|--------------------|------------------------------------------------|
| 7,637     | 46,333             | 88,052                                         |
| \$111,322 | \$113,702          | \$124,681                                      |
| \$155,507 | \$165,887          | \$181,055                                      |
|           | 7,637<br>\$111,322 | 7,637     46,333       \$111,322     \$113,702 |

## TRADE AREA DEMOGRAPHICS

#### 1 MILE RADIUS:

Total Population: 7,637

Households: 3,512

Daytime Population: 7,917

Median Age: 39.1

Average Household Income: \$155,507

Median Household Income: \$111,322

### 3 MILE RADIUS:

Total Population: 46,333

Households: 19,789

Daytime Population: 39,689

Median Age: 38.6

Average Household Income: \$165,887

Median Household Income: \$113,702

#### **5 MILE RADIUS:**

Total Population: 88,052

Households: 35,354

Daytime Population: 57,966

Median Age: 39.2

Average Household Income: \$181,055

Median Household Income: \$124,681