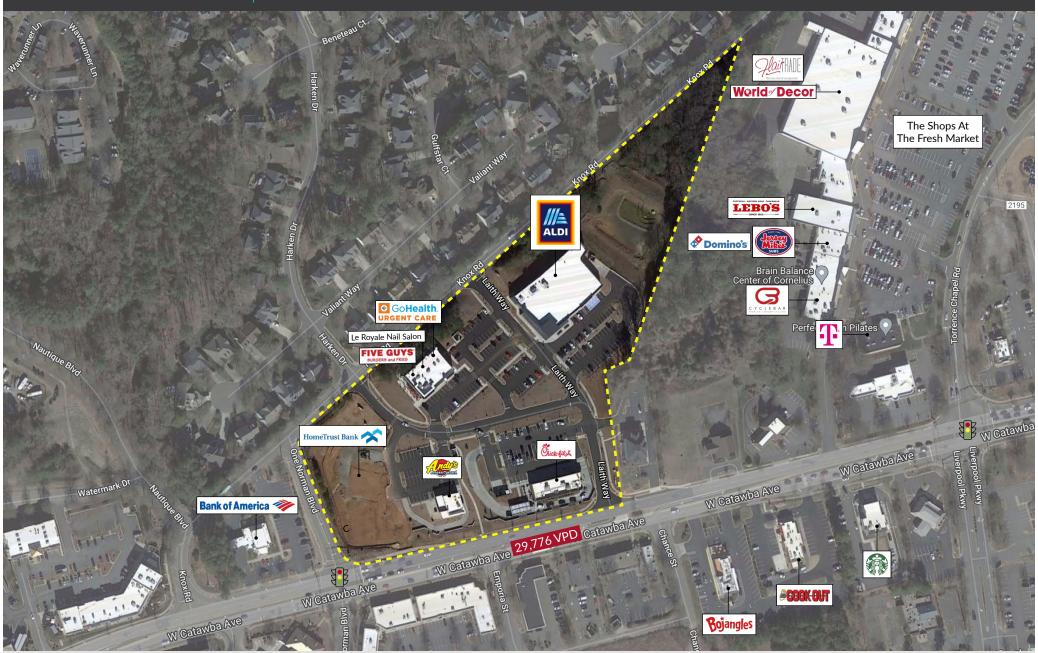

CATAWBA AVENUE & KNOX RD | CORNELIUS, NC 28031

**100% LEASED** 

HomeTrust Bank

### PROPERTY INFORMATION

- To be developed as a new shopping center in the heart of Cornelius
- Traffic light access
- High growth area just north of Charlotte, NC
- Just off Exit 28, Route 77
- Traffic Count: 26,000 vpd
- Close to Davidson College

## **TENANTS / AVAILABILITY**

| #  | TENANT                | Sq. Ft. |
|----|-----------------------|---------|
| Α  | HomeTrust Bank        | 8,178   |
| В  | Andy's Frozen Custard | 1,500   |
| С  | Chick-fil-A           | 4,821   |
| D1 | Five Guys             | 2,597   |
| D2 | Le Royale Nail Salon  | 2,200   |
| D3 | GoHealth Urgent Care  | 2,400   |
| Е  | Aldi                  | 22,400  |

Available

Lease Out

Occupied

CATAWBA AVENUE & KNOX RD | CORNELIUS, NC 28031