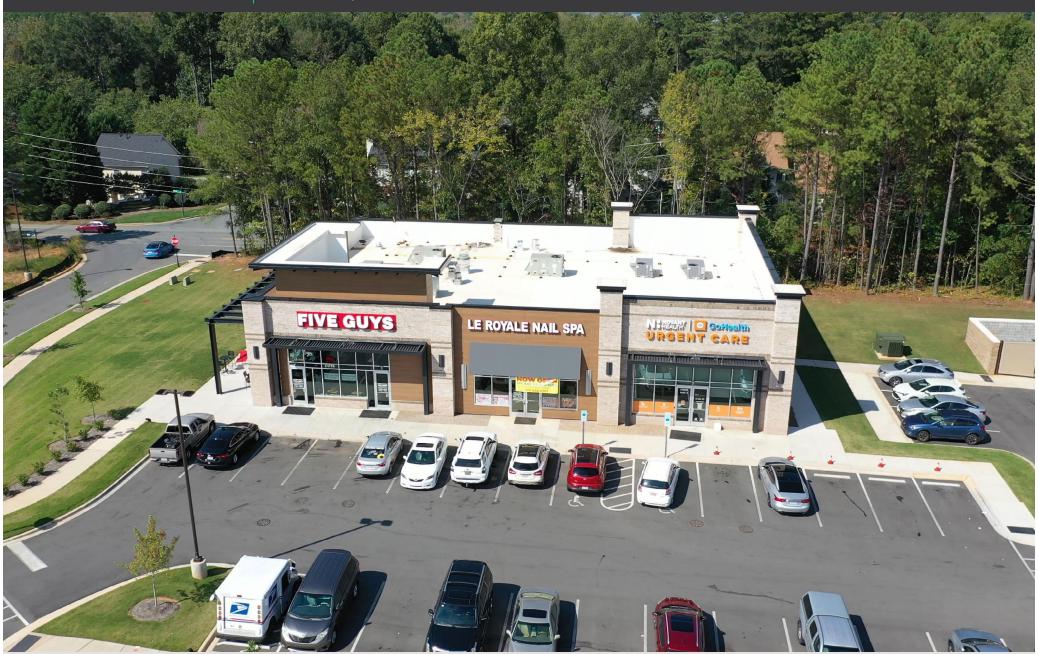

## **TENANTS / AVAILABILITY**

| #  | TENANT                | Sq. Ft. |
|----|-----------------------|---------|
| Α  | HomeTrust Bank        | 8,178   |
| В  | Andy's Frozen Custard | 1,500   |
| С  | Chick-fil-A           | 4,821   |
| D1 | Five Guys             | 2,597   |
| D2 | Le Royale Nail Salon  | 2,200   |
| D3 | GoHealth Urgent Care  | 2,400   |
| Е  | Aldi                  | 22,400  |

Available

Lease Out

Occupied

CATAWBA AVENUE & KNOX RD | CORNELIUS, NC 28031