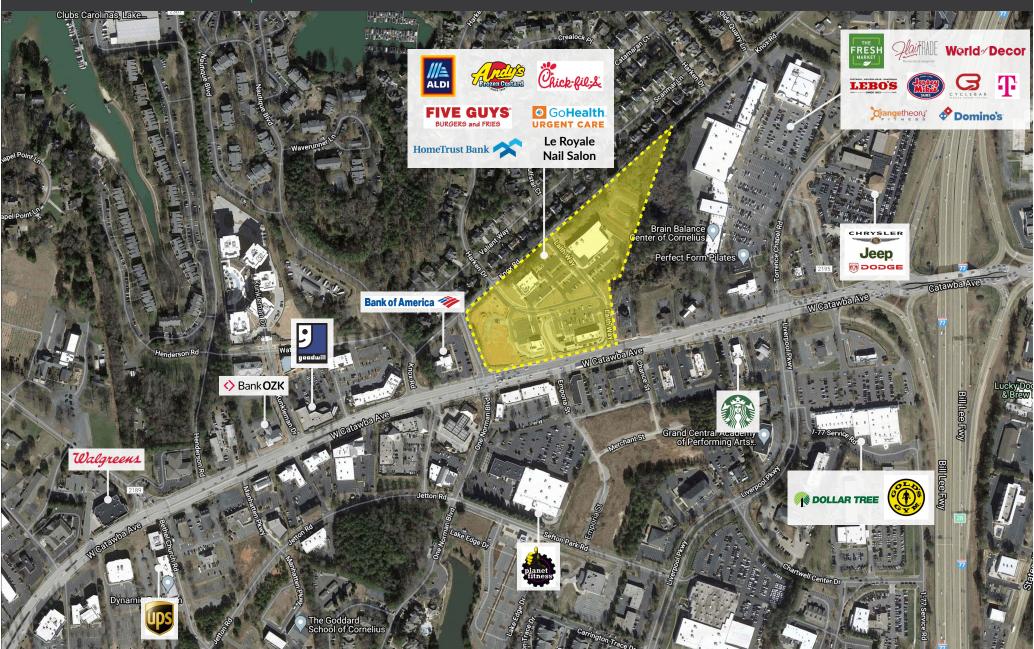

CATAWBA AVENUE & KNOX RD | CORNELIUS, NC 28031

**100% LEASED** 

HomeTrust Bank

### PROPERTY INFORMATION

- To be developed as a new shopping center in the heart of Cornelius
- Traffic light access
- High growth area just north of Charlotte, NC
- Just off Exit 28, Route 77
- Traffic Count: 26,000 vpd
- Close to Davidson College

## **TENANTS / AVAILABILITY**

| #  | TENANT                | Sq. Ft. |
|----|-----------------------|---------|
| Α  | HomeTrust Bank        | 8,178   |
| В  | Andy's Frozen Custard | 1,500   |
| С  | Chick-fil-A           | 4,821   |
| D1 | Five Guys             | 2,597   |
| D2 | Le Royale Nail Salon  | 2,200   |
| D3 | GoHealth Urgent Care  | 2,400   |
| Е  | Aldi                  | 22,400  |