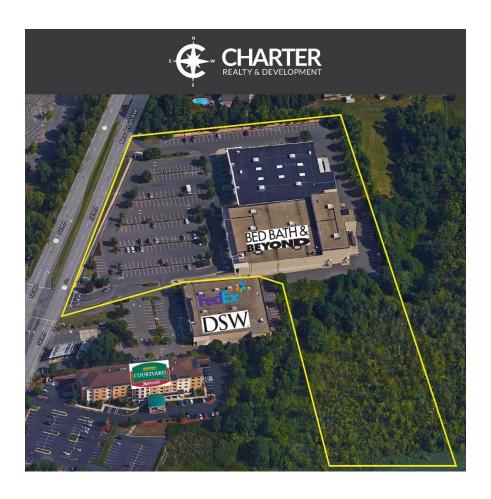

## Charter Realty Retained to Lease Westfarms Center in Farmington, CT

Charter Realty & Development is pleased to announce that it has been retained to lease Westfarms Center in Farmington, CT. The center is anchored by Bed Bath and Beyond, and sits adjacent to FedEx, DSW and Courtyard Marriott.

Westfarms Center is situated on a highly developed retail corridor with direct access to I-84. It is located next to super regional West Farms Mall, Corbin's Center and the newly developed Corbin Collection.

Additional space in this center is currently available for lease.