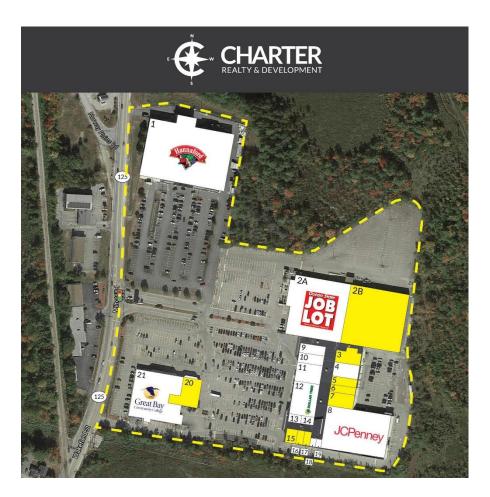

## Charter Realty Completes Ocean State Job Lot Deal in Rochester, NH

Charter Realty & Development is pleased to announce that it has secured a 43,241 SF lease for Ocean State Job Lot at the Lilac Mall in Rochester, NH. The Lilac Mall is a 285,000 SF shopping center anchored by Hannaford and JCPenney, and also features additional co-tenants including Dollar Tree, Subway, H&R Block and Papa Gino's. Lilac Mall is located on Route 125 and is owned by Kempner Corp.

Ocean State Job Lot is expected to open at Lilac Mall in the Fall 2019.