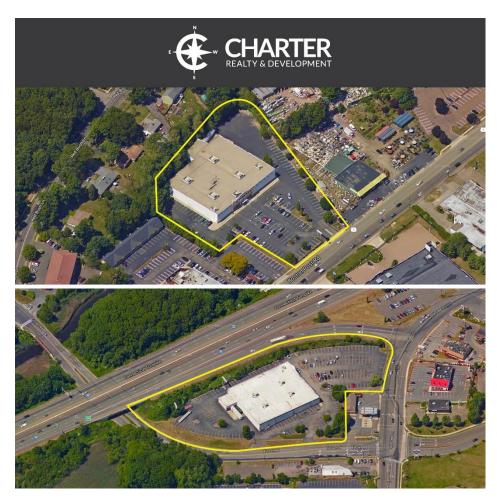

The first is the former Babies R Us space, located at 1522 Boston Post Road, just off Exit 39 of I-95. This 31,738 SF freestanding building sits on 2.94 acres and has 130 dedicated parking spots. It is located in the immediate proximity to the Connecticut Post Mall, a 1.3 million square foot regional mall.

Charter Realty has also been retained to lease the former Toys R Us space located at 330 Old Gate Lane in Milford, just off Exit 40 of I-95. With tremendous highway visibility, this 38,618 SF freestanding space sites on 3.81 acres and has 225 dedicated parking spots.