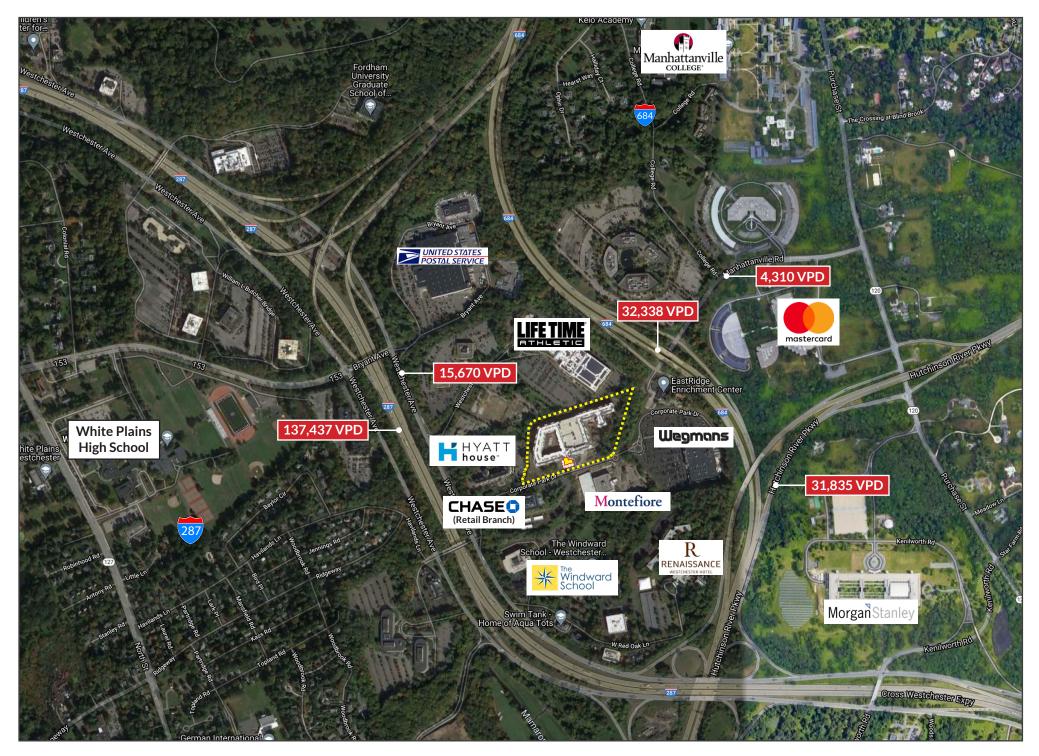

## PROPERTY INFORMATION

Join Wonder at this newly constructed 421-unit residential building.

Located at the convergence of I-287, I-684 and, Hutchinson River Parkway.

. . . .

Immediately adjacent to the only Wegmans in Westchester County and Connecticut.

. . . .

100+ dedicated parking spaces available for customers and employees.

### SPACE DETAILS

Available 1,462 sf - 3,286 sf plus outdoor patio.

. . . .

Majestic double height ceilings located in front portion of the space.

. . .

Available immediately