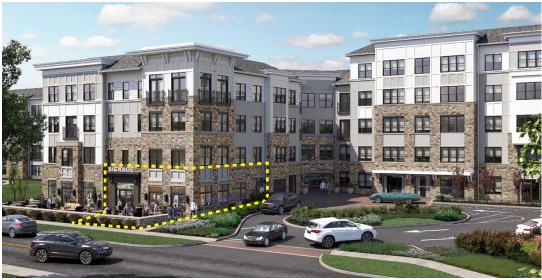

CARRAWAY

COMING SOON Wonder

REMAINING 1,462 SF - 3,286 SF AVAILABLE FOR LEASE

105 CORPORATE PARK DRIVE, HARRISON, NY 10604

Wonder

SIGNAGE

## PROPERTY INFORMATION

Join Wonder at this newly constructed 421-unit residential building.

Located at the convergence of I-287, I-684 and, Hutchinson River Parkway.

. . . .

Immediately adjacent to the only Wegmans in Westchester County and Connecticut.