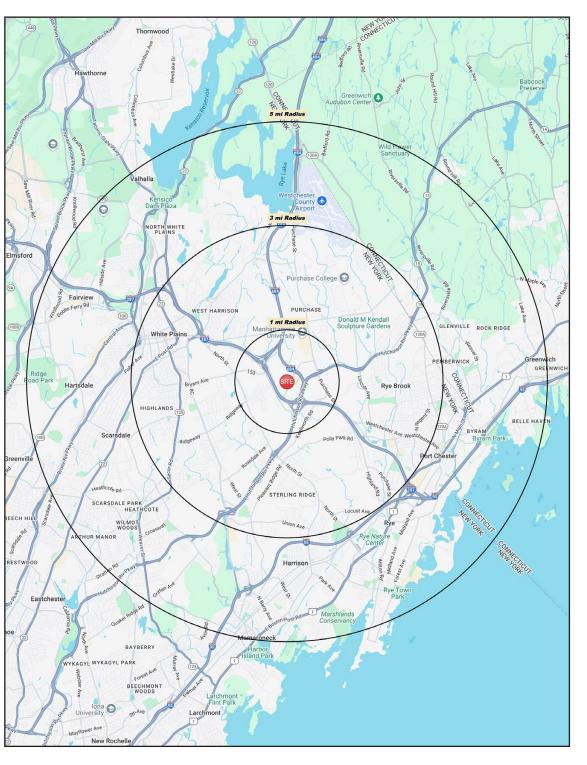

# DEMOGRAPHICS AT 1, 3 AND 5 MILE RADIUS

#### <u>1 MILE RADIUS:</u>

Total Population: **4,960** Households: **1,367** Daytime Population: **23,385** Median Age: **31.2**  Average Household Income: **\$396,721** Median Household Income: **\$229,344** 

#### <u>3 MILE RADIUS:</u>

Total Population: **98,564** Households: **38,425** Daytime Population: **123,017** Median Age: **40.6** 

Average Household Income: **\$235,314** Median Household Income: **\$154,729** 

#### 5 MILE RADIUS:

Total Population: **241,213** Households: **90,773** Daytime Population: **247,346** Median Age: **41.4** 

Average Household Income: **\$265,087** Median Household Income: **\$160,325** 