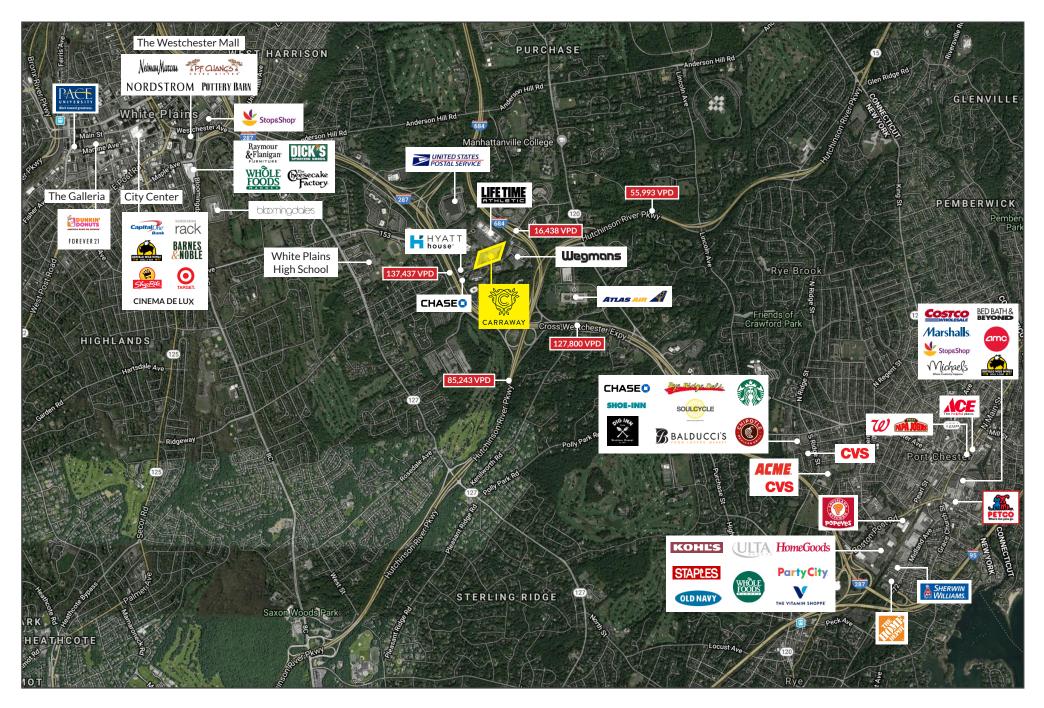

| \$11,033                                                                           |
| 56%                                        | \$778,316                    | Eating<br>Out                                                                                                         | Apparel &<br>Services                                           |                                                                                                                                     |                                                       | mputer &<br>ardware                                                          | Health<br>Care                                                                     |



TOTAL

**RETAIL SALES** 

Includes F&B

\$1,464,820,449









# **MARKET OVERVIEW**











#### CHARTER REALTY SIG

Peter H. Levine | (203) 683-1567 | Peter@CharterRealty.com

www.CharterRealty.com



Carraway | 105 Corporate Park Drive, Harrison, NY 10604