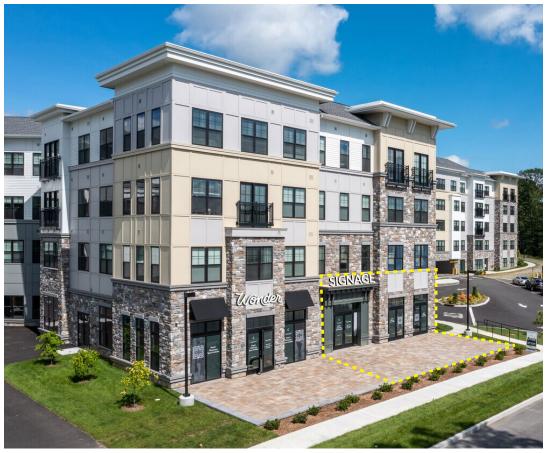

CARRAWAY

COMING SOON Wonder

REMAINING 1,462 SF - 3,286 SF AVAILABLE FOR LEASE

105 CORPORATE PARK DRIVE, HARRISON, NY 10604

Wonder

SIGNAGE

### SPACE DETAILS

Available 1,462 sf - 3,286 sf plus outdoor patio.

. . . .

Majestic double height ceilings located in front portion of the space.

. . .

Available immediately