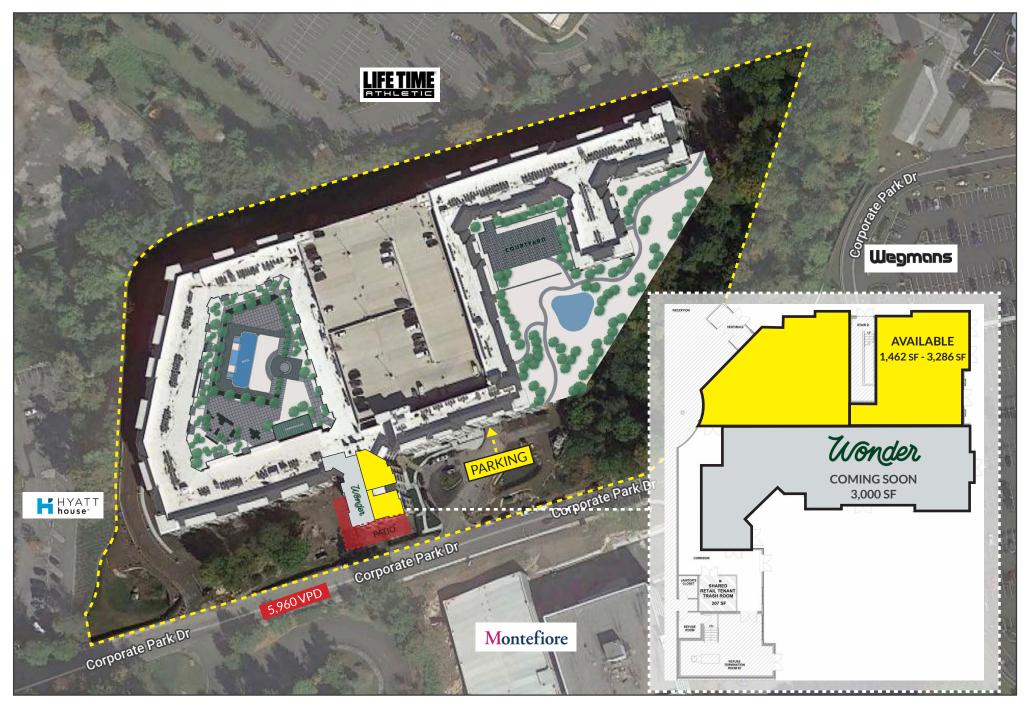

# **PROPERTY LEASING PLAN**

### SPACE DETAILS

Available 1,462 sf - 3,286 sf plus outdoor patio.

. . . .

Majestic double height ceilings located in front portion of the space.

. . .

Available immediately

. . . .

100+ dedicated parking spaces available for customers and employees.