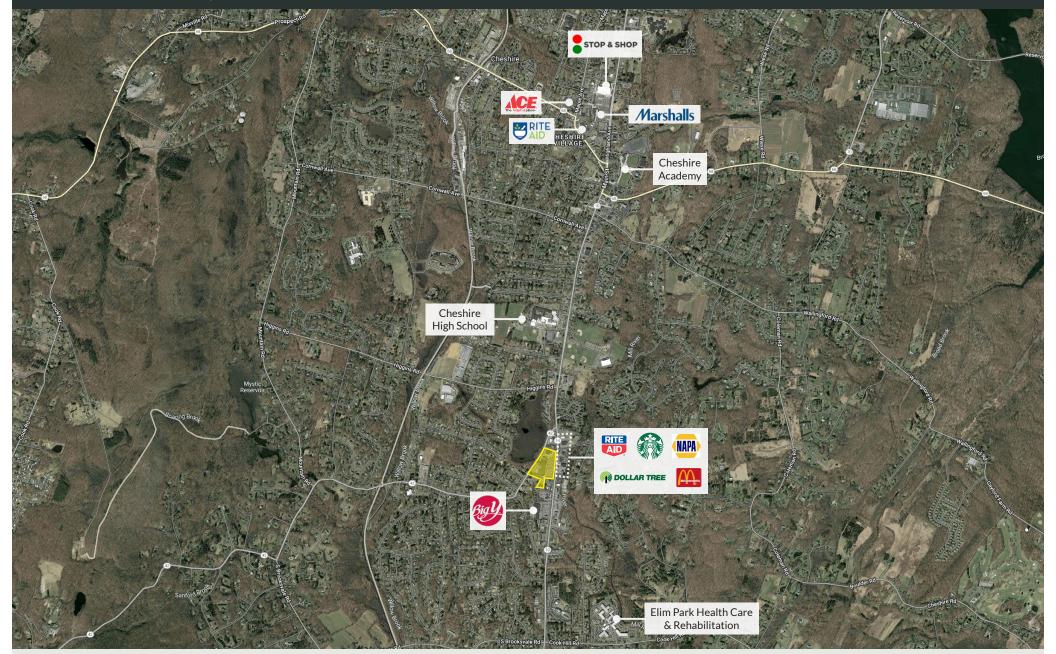

### TRADE AREA DEMOGRAPHICS

### <u>1 MILE RADIUS:</u>

Total Population: **5,224** Households: **1,961** Daytime Population: **3,398** Median Age: **45.4** 

#### <u>3 MILE RADIUS:</u>

Total Population: **24,723** Households: **9,352** Daytime Population: **14,532** Median Age: **44.5** 

Average Household Income: **\$188,183** Median Household Income: **\$144,201** 

Average Household Income: \$183,256

Median Household Income: \$133,841

### 5 MILE RADIUS:

Total Population: **74,507** Households: **27,563** Daytime Population: **58,785** Median Age: **42.4** 

Average Household Income: **\$157,367** Median Household Income: **\$123,680** 