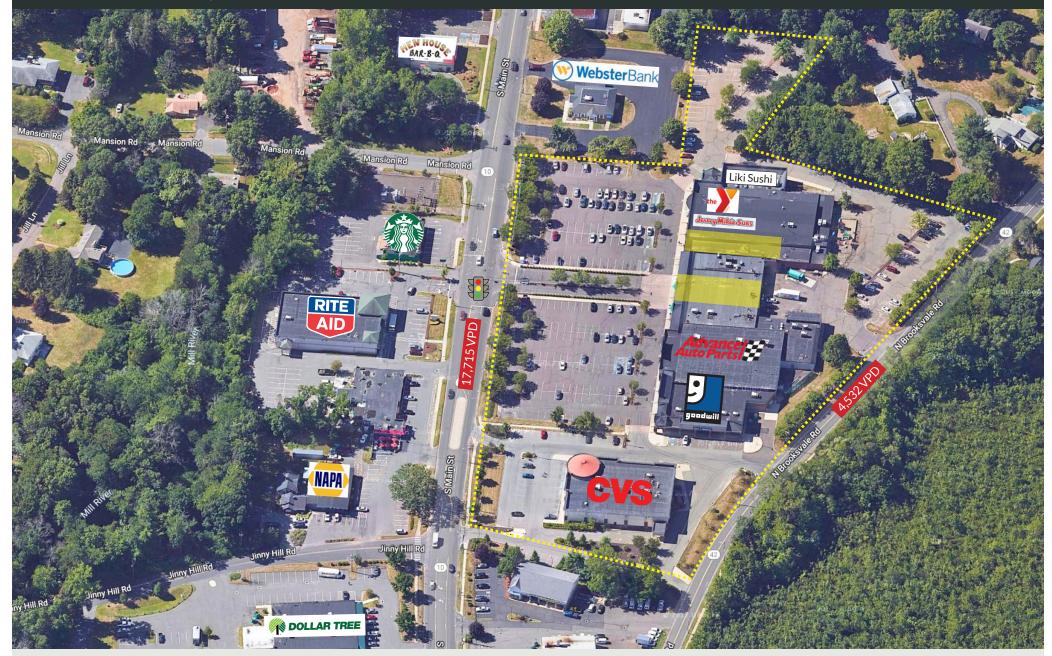

### PROPERTY INFORMATION

the

U

**ANCHORED BY** 

CVS

- CVS anchored shopping center, strategically located on busy Rt. 10 corridor
- Opportunity in affluent area
- Signalized Entrance
- Traffic Count: South Main Street - 19,498 vpd

### AVAILABLE SPACE

- Space 03B: 4,306 SF

- Space 06: 4,110 SF