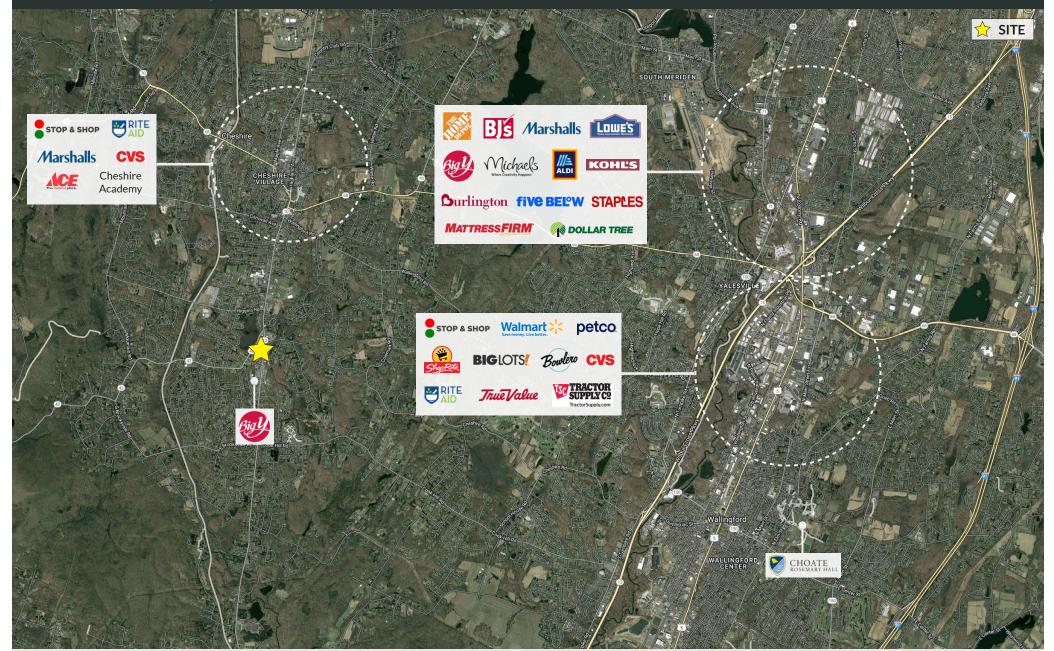

,771                  | 58%                                       | \$416,760                    | <b>\$5,586</b><br>Eating<br>Out                                                                                | <b>\$3,335</b><br>Apparel &<br>Services                            |                                                                                                                                                                                                           | <b>\$384</b><br>Computer &<br>Hardware                                                                  |  |



#### CHARTER REALTY

929-966 S MAIN STREET | CHESHIRE, CT 06410





#### CHARTER REALTY

929-966 S MAIN STREET | CHESHIRE, CT 06410





#### CHARTER REALTY

929-966 S MAIN STREET | CHESHIRE, CT 06410





#### CHARTER REALTY