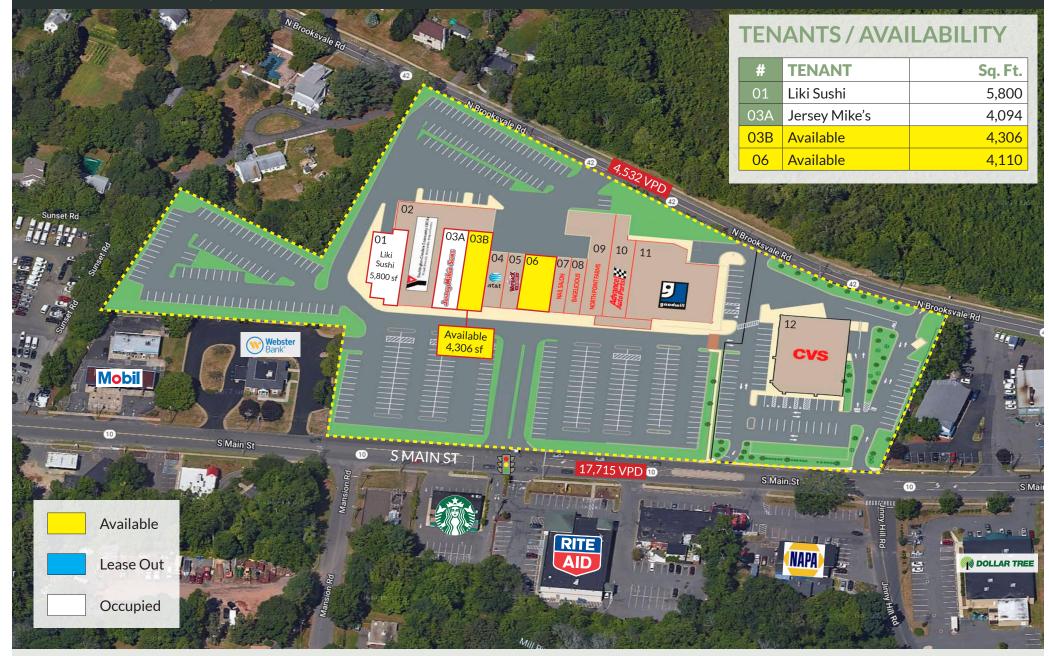

### **AVAILABLE 4,110 SF & 4,306 SF**

### AVAILABLE SPACE

- Space 03B: 4,306 SF

- Space 06: 4,110 SF