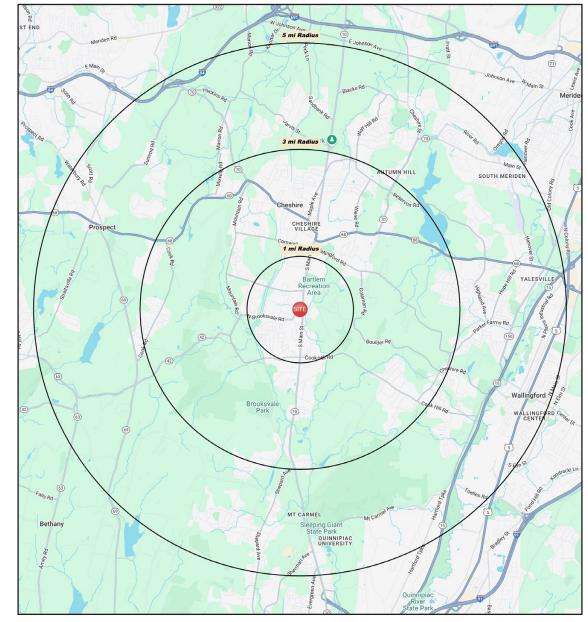

### TRADE AREA DEMOGRAPHICS

### <u>1 MILE RADIUS:</u>

Total Population: **5,224** Households: **1,961** Daytime Population: **3,398** Median Age: **45.4** 

#### <u>3 MILE RADIUS:</u>

Total Population: **24,723** Households: **9,352** Daytime Population: **14,532** Median Age: **44.5** 

Average Household Income: **\$188,183** Median Household Income: **\$144,201** 

Average Household Income: \$183,256

Median Household Income: \$133,841

### 5 MILE RADIUS:

Total Population: **74,507** Households: **27,563** Daytime Population: **58,785** Median Age: **42.4** 

Average Household Income: **\$157,367** Median Household Income: **\$123,680** 