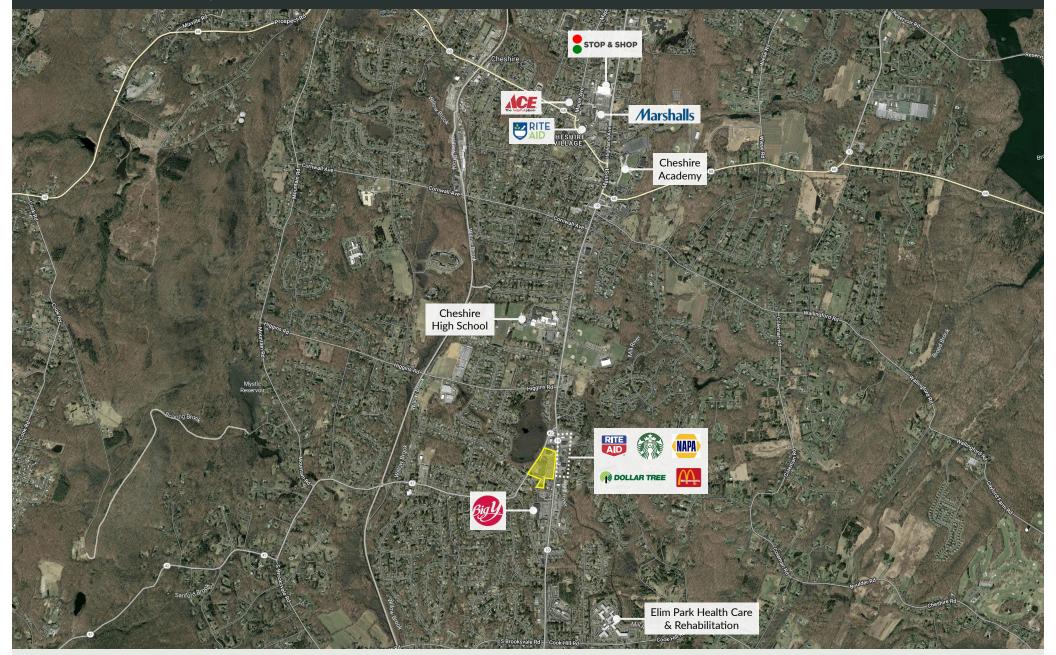

## PROPERTY INFORMATION

the

IJ

**ANCHORED BY** 

**CVS** 

- CVS anchored shopping center, strategically located on busy Rt. 10 corridor
- Opportunity in affluent area
- Signalized Entrance
- Traffic Count: South Main Street - 19,498 vpd

## AVAILABLE SPACE

- Space 03B: 4,306 SF