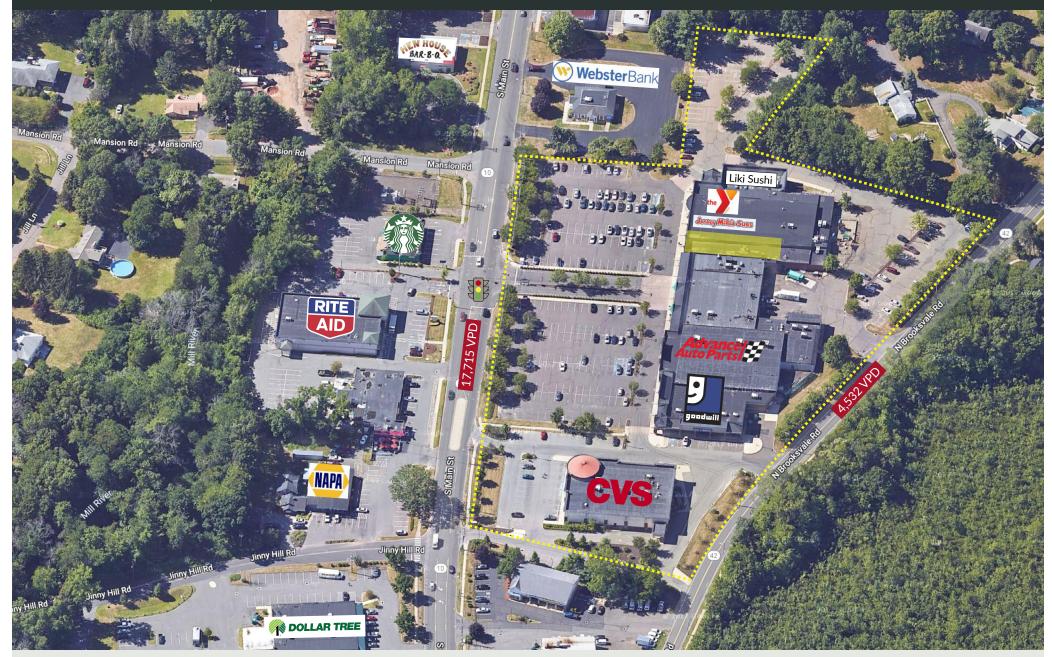

## PROPERTY INFORMATION

the

IJ

**ANCHORED BY** 

**CVS** 

- CVS anchored shopping center, strategically located on busy Rt. 10 corridor
- Opportunity in affluent area
- Signalized Entrance
- Traffic Count: South Main Street - 19,498 vpd

## AVAILABLE SPACE

- Space 03B: 4,306 SF