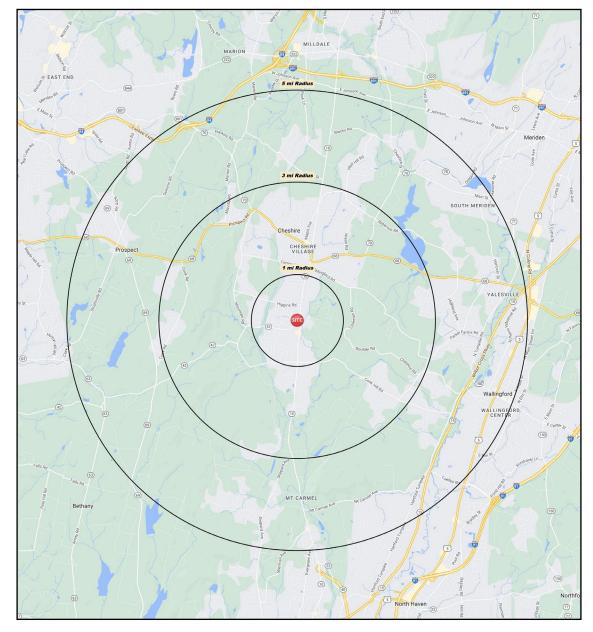

## AREA DEMOGRAPHICS

| 2023<br>DEMOGRAPHICS | 1 MILE    | 3 MILE    | 5 MILE    |
|----------------------|-----------|-----------|-----------|
| POPULATION           | 5,192     | 24,541    | 75,136    |
| MEDIAN HH INC        | \$127,835 | \$137,407 | \$120,483 |
| AVERAGE HH INC       | \$167,013 | \$180,472 | \$149,419 |

## 1 MILE RADIUS:

Total Population: **5,192** Households: **1,960** Daytime Population: **3,473** Median Age: **45.4** 

### <u>3 MILE RADIUS:</u>

Total Population: 24,541 Households: 9,301 Daytime Population: 14,187 Median Age: 45.9

## 5 MILE RADIUS:

Total Population: **75,136** Households: **27,666** Daytime Population: **58,280** Median Age: **42.8** 

Average Household Income: **\$167,013** Median Household Income: **\$127,835** 

Average Household Income: **\$180,472** Median Household Income: **\$137,407** 

Average Household Income: **\$149,419** Median Household Income: **\$120,483** 