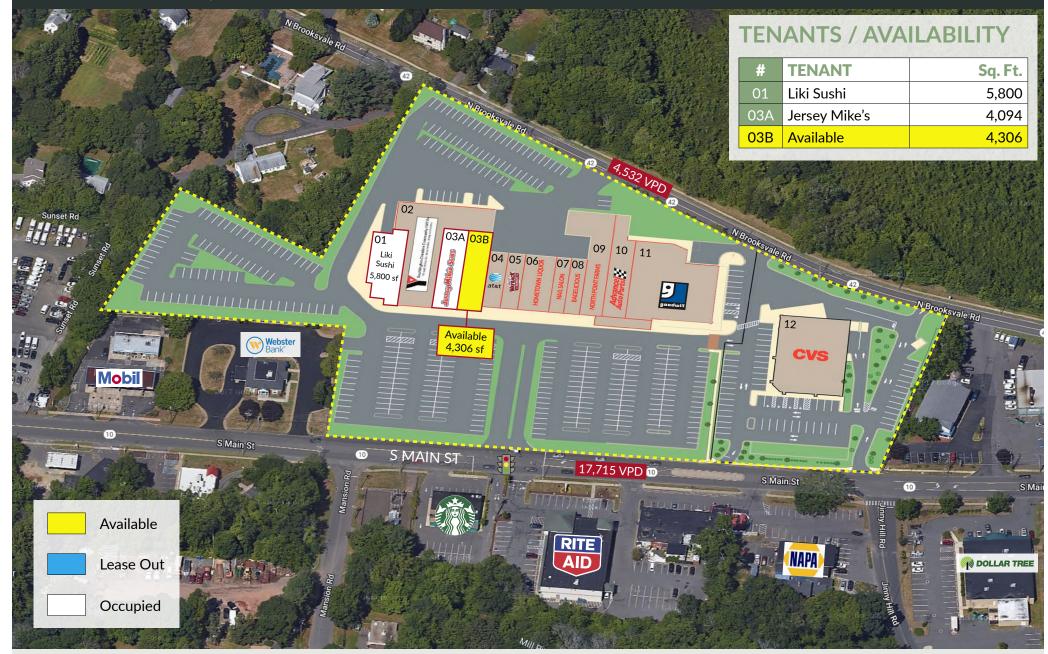

## **AVAILABLE 4,306 SF INLINE**

## PROPERTY INFORMATION

the

IJ

**ANCHORED BY** 

**CVS** 

- CVS anchored shopping center, strategically located on busy Rt. 10 corridor
- Opportunity in affluent area
- Signalized Entrance
- Traffic Count: South Main Street - 19,498 vpd

## AVAILABLE SPACE

- Space 03B: 4,306 SF