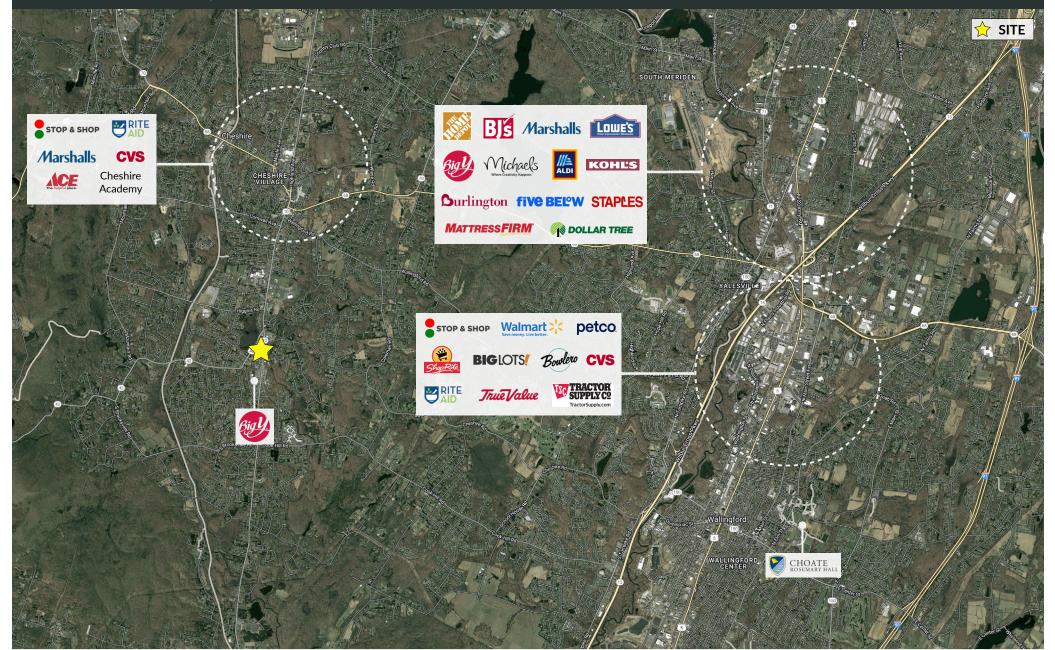

## PROPERTY INFORMATION

the

IJ

**ANCHORED BY** 

**CVS** 

- CVS anchored shopping center, strategically located on busy Rt. 10 corridor
- Opportunity in affluent area
- Signalized Entrance
- Traffic Count: South Main Street - 19,498 vpd

## AVAILABLE SPACE

- Space 03B: 4,306 SF