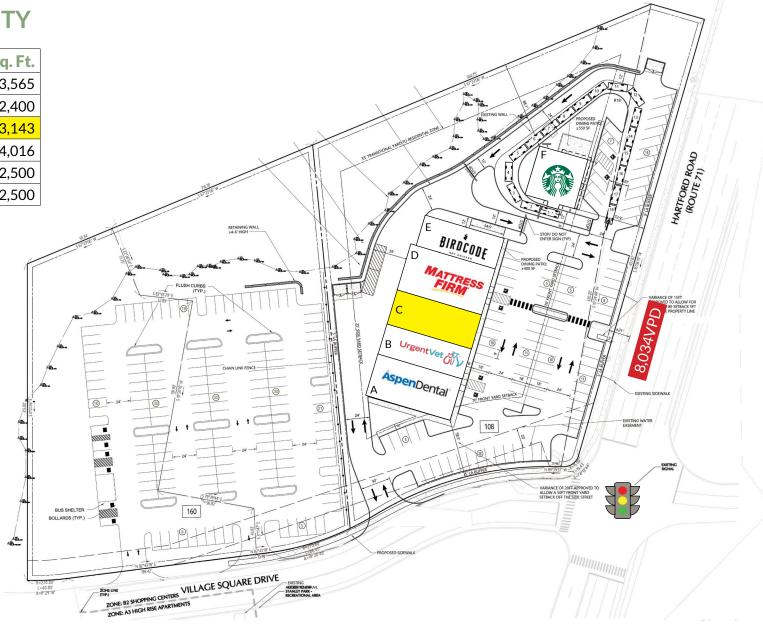

#### **AVAILABLE SPACE**

- Space C: 3,143 SF

### TENANTS / AVAILABILITY

| # | TENANT        | Sq. Ft. |
|---|---------------|---------|
| Α | Aspen Dental  | 3,565   |
| В | Urgent Vet    | 2,400   |
| С | Available     | 3,143   |
| D | Mattress Firm | 4,016   |
| Ε | Birdcode      | 2,500   |
| F | Starbucks     | 2,500   |

Available

Lease Out

Occupied

488 HARTFORD ROAD | NEW BRITAIN, CT 06053