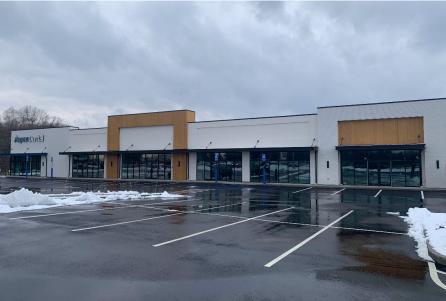

### TENANTS / AVAILABILITY

| # | TENANT        | Sq. Ft. |
|---|---------------|---------|
| Α | Aspen Dental  | 3,565   |
| В | Urgent Vet    | 2,400   |
| С | Available     | 3,143   |
| D | Mattress Firm | 4,016   |
| Ε | Birdcode      | 2,500   |
| F | Starbucks     | 2,500   |

Available

Lease Out

Occupied

488 HARTFORD ROAD | NEW BRITAIN, CT 06053