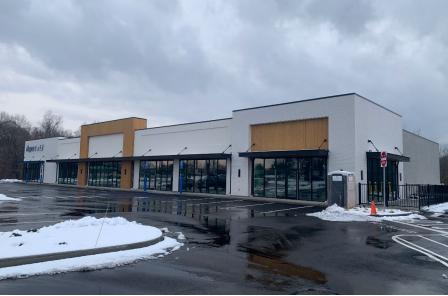

488 HARTFORD ROAD | NEW BRITAIN, CT 06053

**AVAILABLE 3,143 SF** 

**Aspen**Dental

**MATTRESSFIRM** 

### PROPERTY INFORMATION

- New Development, directly across the street from Target Super Store
- Neighbor to Super Regional West Farms Mall, Corbin's Corner, and Newly **Developed Corbin Collection**
- Shares Traffic light access with Target Super Store
- Situated in the densely populated and highly developed retail corridor
- Direct access of Rt.9 and proximity to I-84
- Traffic Count: SouthEast Road 36,000 vpd

#### **AVAILABLE SPACE**

- Space C: 3,143 SF