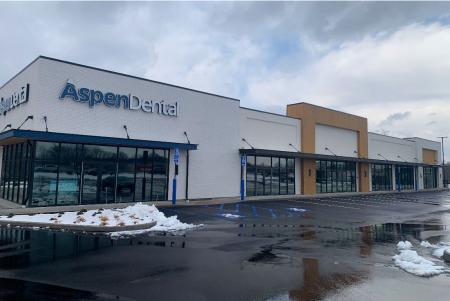

### TENANTS / AVAILABILITY

| # | TENANT        | Sq. Ft. |
|---|---------------|---------|
| Α | Aspen Dental  | 3,565   |
| В | Urgent Vet    | 2,400   |
| С | Available     | 3,143   |
| D | Mattress Firm | 4,016   |
| Ε | Birdcode      | 2,500   |
| F | Starbucks     | 2,500   |

Available

Lease Out

Occupied

488 HARTFORD ROAD | NEW BRITAIN, CT 06053