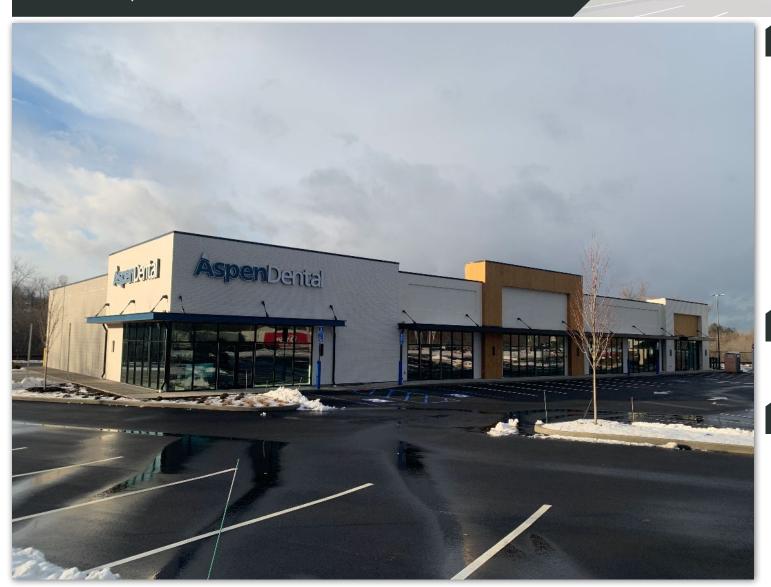

488 HARTFORD ROAD | NEW BRITAIN, CT 06053

**AVAILABLE 3,143 SF** 

**Aspen**Dental

**MATTRESSFIRM** 

### PROPERTY INFORMATION

- New Development, directly across the street from Target Super Store
- Neighbor to Super Regional West Farms Mall, Corbin's Corner, and Newly **Developed Corbin Collection**
- Shares Traffic light access with Target Super Store
- Situated in the densely populated and highly developed retail corridor
- Direct access of Rt.9 and proximity to I-84
- Traffic Count: SouthEast Road 36,000 vpd

#### **AVAILABLE SPACE**

- Space C: 3,143 SF