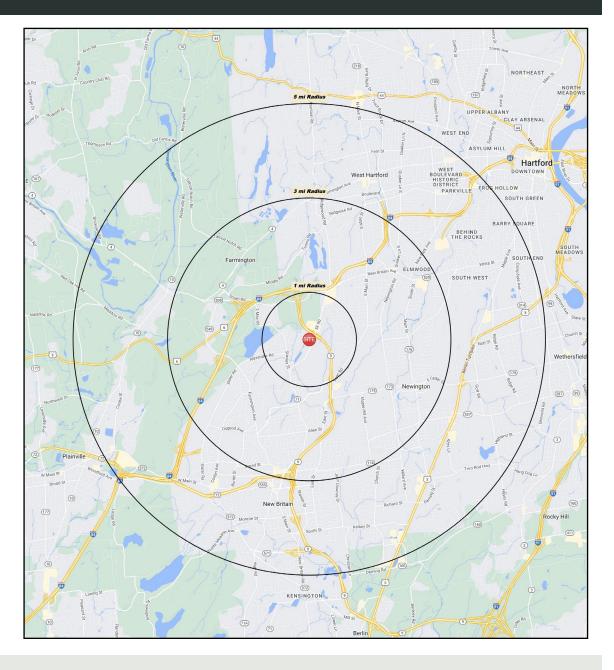

#### **AREA DEMOGRAPHICS**

| 2023<br>DEMOGRAPHICS | 1 MILE    | 3 MILE    | 5 MILE    |
|----------------------|-----------|-----------|-----------|
| POPULATION           | 7,122     | 82,763    | 235,032   |
| MEDIAN HH INC        | \$95,669  | \$110,476 | \$73,629  |
| AVERAGE HH INC       | \$114,812 | \$85,863  | \$114,924 |

#### TRADE AREA DEMOGRAPHICS

#### **1 MILE RADIUS:**

Total Population: 7,122

Households: 3,178

Daytime Population: 5,285

Median Age: 40.6

Average Household Income: \$114,812

Median Household Income: \$95,669

#### 3 MILE RADIUS:

Total Population: 82,763

Households: 33,472

Daytime Population: 65,391

Median Age: 38.0

Average Household Income: \$110,476

Median Household Income: \$85,863

#### **5 MILE RADIUS:**

Total Population: 235,032

Households: 95,366

Daytime Population: 178,409

Median Age: 37.9

Average Household Income: \$114,924

Median Household Income: \$88,435

488 HARTFORD ROAD | NEW BRITAIN, CT 06053