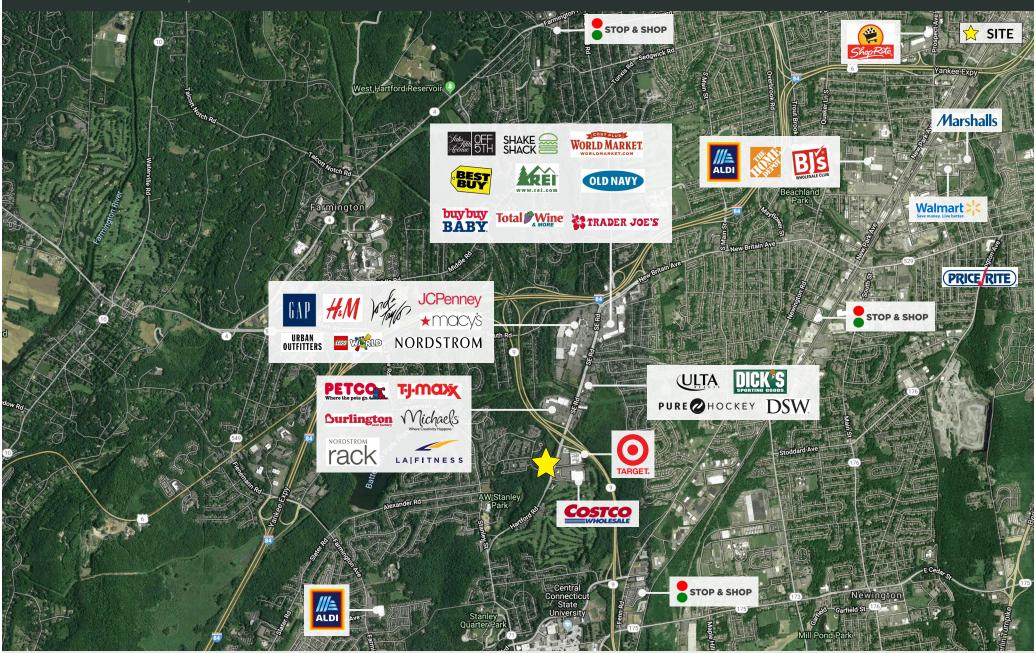

### PROPERTY INFORMATION

- New Development, directly across the street from Target Super Store
- Neighbor to Super Regional West Farms Mall, Corbin's Corner, and Newly **Developed Corbin Collection**
- Shares Traffic light access with Target Super Store
- Situated in the densely populated and highly developed retail corridor
- Direct access of Rt.9 and proximity to I-84
- Traffic Count: SouthEast Road 36,000 vpd

Available

Lease Out

Occupied

488 HARTFORD ROAD | NEW BRITAIN, CT 06053