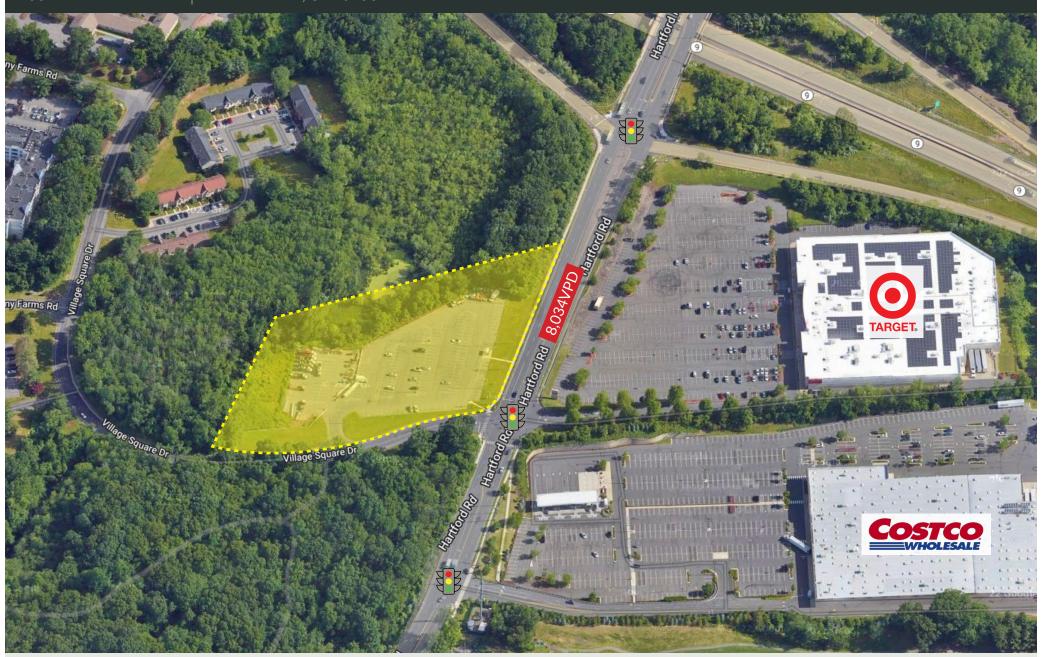

### PROPERTY INFORMATION

- New Development, directly across the street from Target Super Store
- Neighbor to Super Regional West Farms Mall, Corbin's Corner, and Newly **Developed Corbin Collection**
- Shares Traffic light access with Target Super Store
- Situated in the densely populated and highly developed retail corridor
- Direct access of Rt.9 and proximity to I-84
- Traffic Count: SouthEast Road 36,000 vpd

Available

Lease Out

Occupied

488 HARTFORD ROAD | NEW BRITAIN, CT 06053