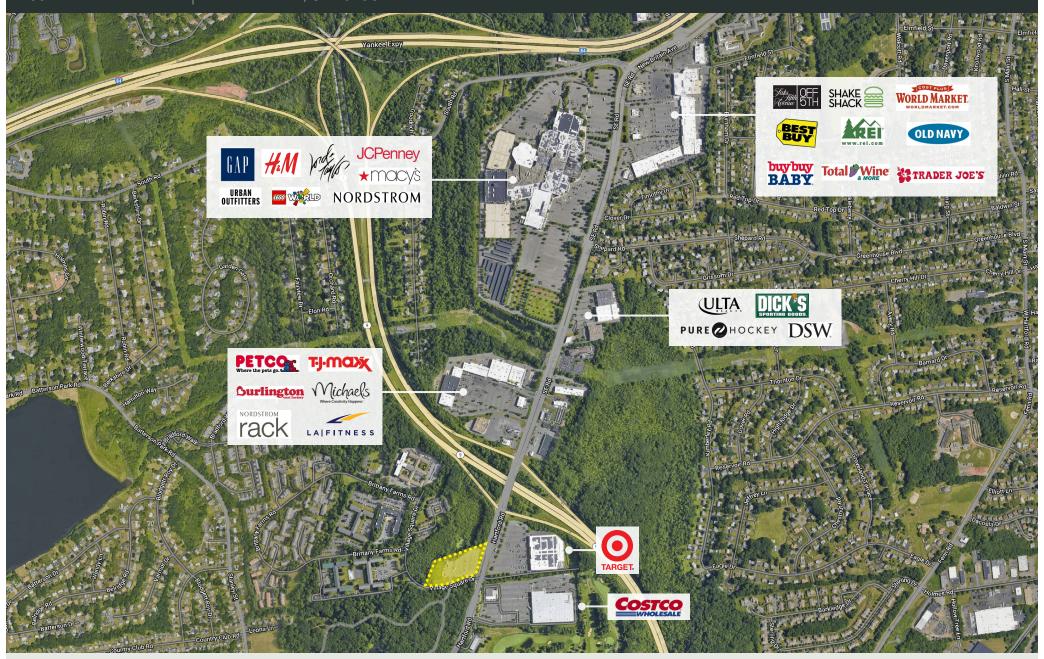

### PROPERTY INFORMATION

- New Development, directly across the street from Target Super Store
- Neighbor to Super Regional West Farms Mall, Corbin's Corner, and Newly **Developed Corbin Collection**
- Shares Traffic light access with Target Super Store
- Situated in the densely populated and highly developed retail corridor
- Direct access of Rt.9 and proximity to I-84
- Traffic Count: SouthEast Road 36,000 vpd

Available

Lease Out

Occupied

488 HARTFORD ROAD | NEW BRITAIN, CT 06053