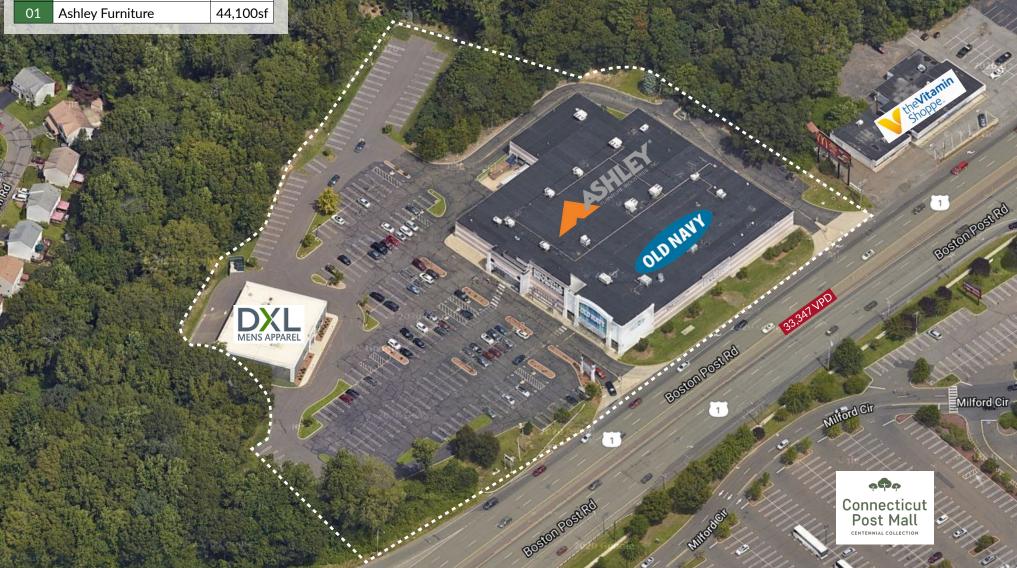

## 1212 BOSTON POST RD | MILFORD, CT 06460

| 100     | #  | TENANT           | Sq. Ft.  |
|---------|----|------------------|----------|
| Sec. 18 | 01 | Ashley Furniture | 44,100sf |