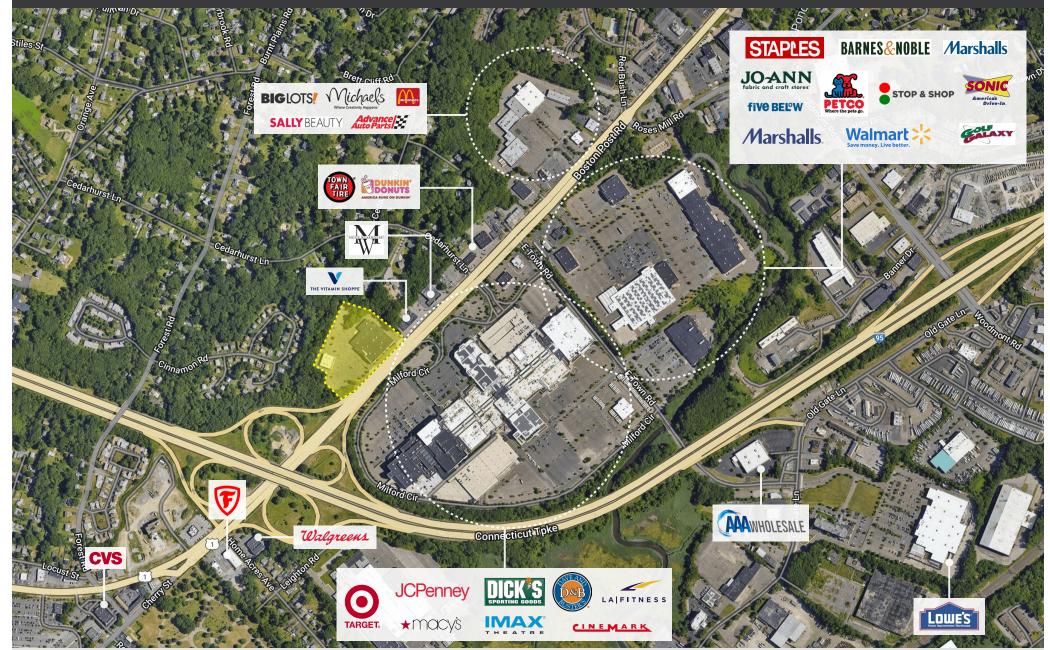

### PROPERTY INFORMATION

- Shopping Center is adjacent to I-95 / just off exit 39B, in the prime Milford retail corridor.
- Immediate proximity to the 1.3 million square foot Connecticut Post Mall.
- Over 33,000 vehicles per day on the Boston Post Road, in excess of 130,000 vehicles per day on I-95.
- 18' Ceilings
- Loading Docks
- 279 Parking Spaces