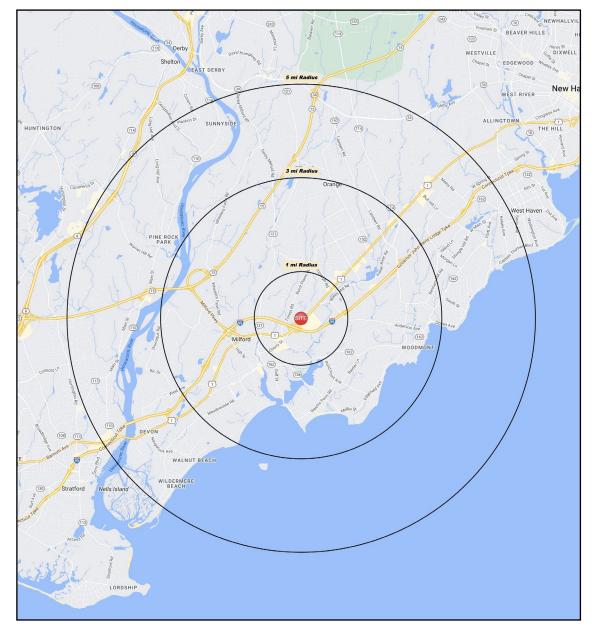

## AREA DEMOGRAPHICS

| 2023<br>DEMOGRAPHICS | 1 MILE    | 3 MILE    | 5 MILE    |
|----------------------|-----------|-----------|-----------|
| POPULATION           | 4,013     | 46,262    | 112,912   |
| MEDIAN HH INC        | \$119,625 | \$114,076 | \$107,255 |
| AVERAGE HH INC       | \$157,727 | \$151,696 | \$137,802 |

### <u>1 MILE RADIUS:</u>

Total Population: **4,013** Households: **1,677** Daytime Population: **8,311** Median Age: **48.0** 

### 3 MILE RADIUS:

Total Population: **46,262** Households: **19,762** Daytime Population: **48,119** Median Age: **46.0** 

Average Household Income: **\$151,696** Median Household Income: **\$114,076** 

Average Household Income: \$157,727

Median Household Income: \$119,625

### 5 MILE RADIUS:

Total Population: **112,912** Households: **47,167** Daytime Population: **96,365** Median Age: **44.8** 

Average Household Income: **\$137,802** Median Household Income : **\$107,255** 