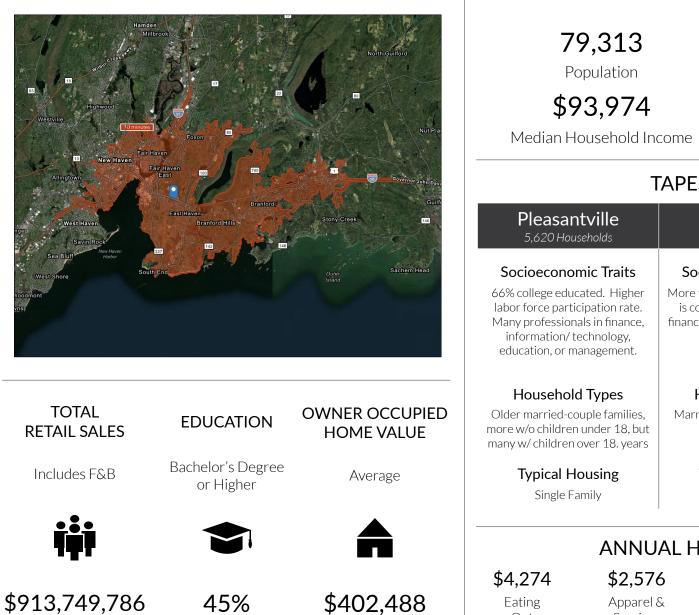

### **10 MINUTE DRIVE TIME**

|                                                                                                                                                                         | -                                                                                                                                                    |                                                                                                                                                                                                                    |  |  |  |  |  |
|-------------------------------------------------------------------------------------------------------------------------------------------------------------------------|------------------------------------------------------------------------------------------------------------------------------------------------------|--------------------------------------------------------------------------------------------------------------------------------------------------------------------------------------------------------------------|--|--|--|--|--|
| 79,313<br>Population<br><b>\$93,974</b><br>Median Household Ind                                                                                                         | KEY FACTS                                                                                                                                            | <b>45.2</b><br>Median Age<br><b>90,530</b><br>Daytime Population                                                                                                                                                   |  |  |  |  |  |
| TAPESTRY SEGMENTS                                                                                                                                                       |                                                                                                                                                      |                                                                                                                                                                                                                    |  |  |  |  |  |
| Pleasantville<br>5,620 Households                                                                                                                                       | Parks & Rec<br>5,513 Households                                                                                                                      | In Style<br>3,891 Households                                                                                                                                                                                       |  |  |  |  |  |
| ocioeconomic Traits<br>6 college educated. Higher<br>or force participation rate.<br>ny professionals in finance,<br>nformation/ technology,<br>ucation, or management. | Socioeconomic Traits<br>More than half of the population<br>is college educated. This is a<br>financially shrewd market with a<br>diverse workforce. | Socioeconomic Traits<br>The population is slightly older<br>and already planning for their<br>retirement. Higher labor force<br>participation rate is at 67% with<br>proportionately more<br>two-worker households |  |  |  |  |  |
| Household Types<br>er married-couple families,<br>e w/o children under 18, but<br>y w/ children over 18. years                                                          | Household Types<br>Married couples, approaching<br>retirement age.                                                                                   | Household Types<br>Married couples, primarily with<br>no children or single households.                                                                                                                            |  |  |  |  |  |
| <b>Typical Housing</b><br>Single Family                                                                                                                                 | <b>Typical Housing</b><br>Single Family                                                                                                              | <b>Typical Housing</b><br>Single Family                                                                                                                                                                            |  |  |  |  |  |
|                                                                                                                                                                         |                                                                                                                                                      |                                                                                                                                                                                                                    |  |  |  |  |  |

|        | ANNUAL HOUSEHOLD SPENDING |                       |           |                        |                |  |
|--------|---------------------------|-----------------------|-----------|------------------------|----------------|--|
|        | \$4,274                   | \$2,576               | \$7,916   | \$301                  | \$8,399        |  |
| 02,488 | Eating<br>Out             | Apparel &<br>Services | Groceries | Computer &<br>Hardware | Health<br>Care |  |