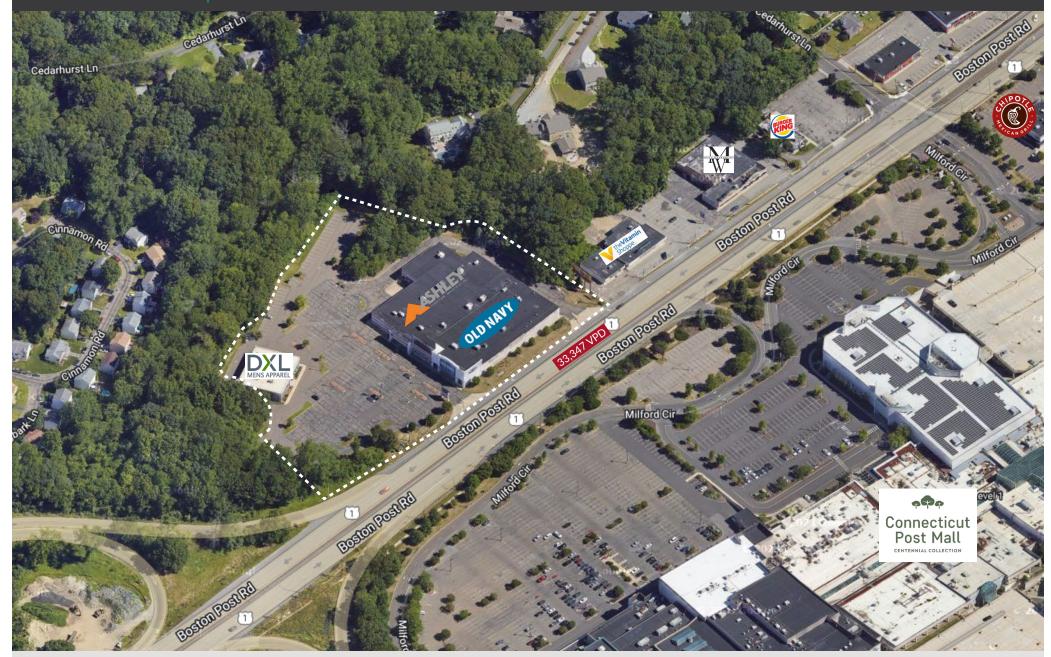

### PROPERTY INFORMATION

- Shopping Center is adjacent to I-95 / just off exit 39B, in the prime Milford retail corridor.
- Immediate proximity to the 1.3 million square foot Connecticut Post Mall.
- Over 33,000 vehicles per day on the Boston Post Road, in excess of 130,000 vehicles per day on I-95.
- 18' Ceilings
- Loading Docks
- 279 Parking Spaces

## 1212 BOSTON POST RD | MILFORD, CT 06460

| 100     | #  | TENANT           | Sq. Ft.  |
|---------|----|------------------|----------|
| Sec. 18 | 01 | Ashley Furniture | 44,100sf |