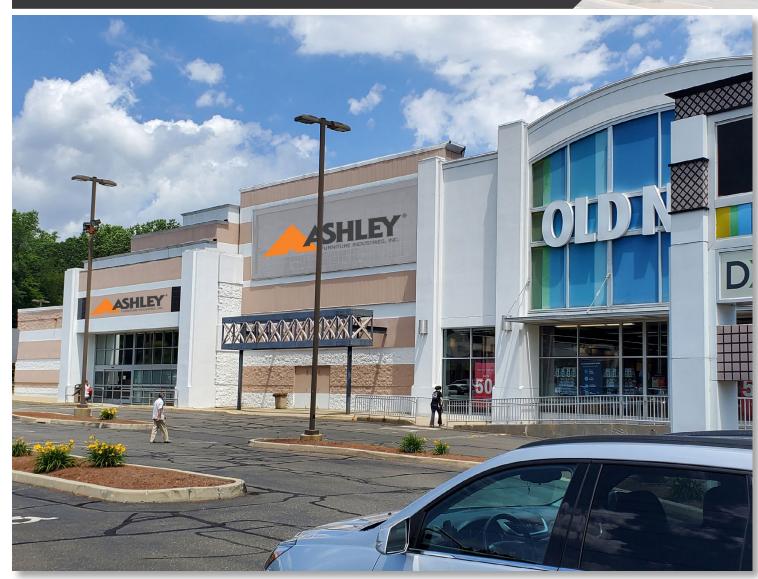

1212 BOSTON POST RD | MILFORD, CT 06460

### PROPERTY INFORMATION

- Shopping Center is adjacent to I-95 / just off exit 39B, in the prime Milford retail corridor.
- Immediate proximity to the 1.3 million square foot Connecticut Post Mall.
- Over 33,000 vehicles per day on the Boston Post Road, in excess of 130,000 vehicles per day on I-95.
- 18' Ceilings
- Loading Docks
- 279 Parking Spaces