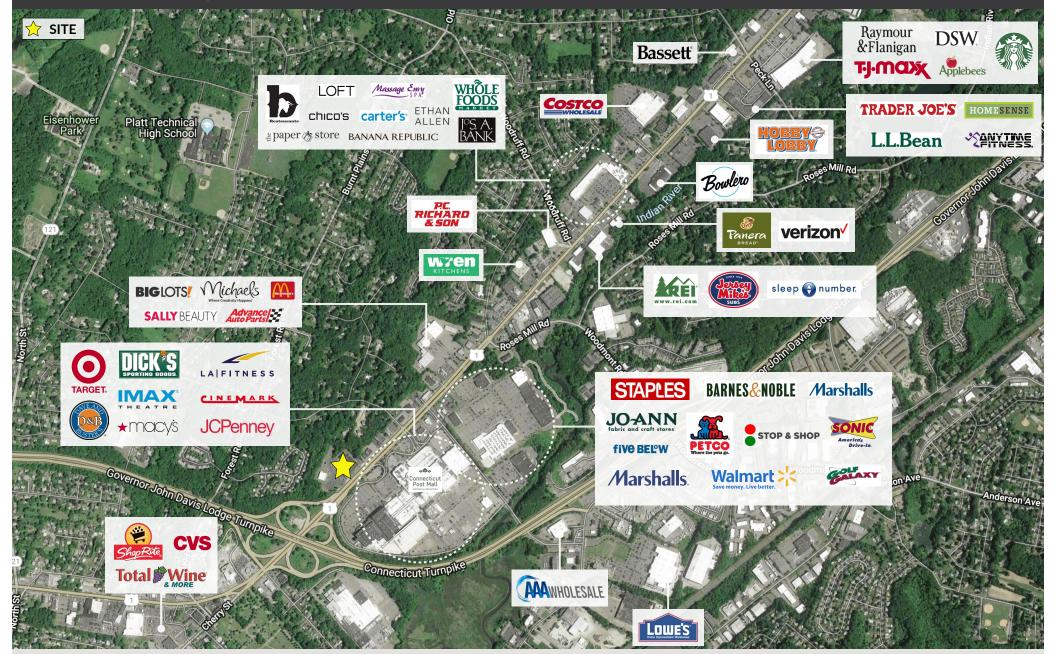

### PROPERTY INFORMATION

- Shopping Center is adjacent to I-95 / just off exit 39B, in the prime Milford retail corridor.
- Immediate proximity to the 1.3 million square foot Connecticut Post Mall.
- Over 33,000 vehicles per day on the Boston Post Road, in excess of 130,000 vehicles per day on I-95.
- 18' Ceilings
- Loading Docks
- 279 Parking Spaces