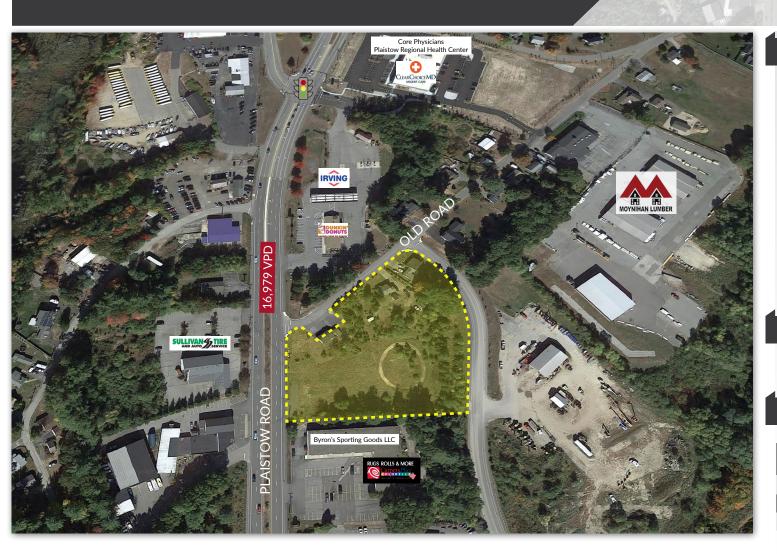

# **COMMERCIAL LAND**

113 PLAISTOW ROAD | PLAISTOW, NH 03865

**AVAILABLE +/- 2.74 ACRES DEVELOPMENT OPPORTUNITY - FOR SALE** 

## PROPERTY INFORMATION

- FOR SALE
- DEVELOPMENT OPPORTUNITY
- +/- 2.74 acres of commercial land
- Utilities and infrastructure are located at the street
- The property is 1.5 miles from the Massachusetts border
- Easy access to I-495 and Rt 111
- C-1 Commercial Zoning
- Traffic Count: Plaistow Road: 16,698 VPD

## **AVAILABLE SPACE**

- Available:
- +/- 2.74 acres development Opportunity