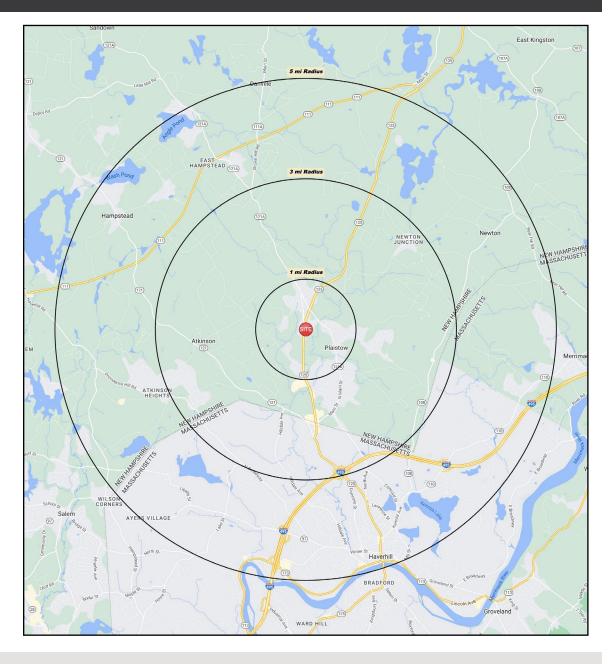

## **AREA DEMOGRAPHICS**

| 2023<br>DEMOGRAPHICS | 1 MILE    | 3 MILE    | 5 MILE    |
|----------------------|-----------|-----------|-----------|
| POPULATION           | 3,054     | 20,198    | 78,206    |
| MEDIAN HH INC        | \$115,516 | \$121,396 | \$102,645 |
| AVERAGE HH INC       | \$130,241 | \$144,277 | \$124,505 |

## TRADE AREA DEMOGRAPHICS

#### **1 MILE RADIUS:**

Total Population: 3,054

Households: 1,224

Daytime Population: 3,550

Median Age: 41.5

Average Household Income: \$130,241

Median Household Income: \$115,516

## 3 MILE RADIUS:

Total Population: 20,198

Households: 8,132

Daytime Population: 13,746

Median Age: 44.9

Average Household Income: \$144,277

Median Household Income: \$121,396

#### **5 MILE RADIUS:**

Total Population: 78,206

Households: 31,252

Daytime Population: 46,058

Median Age: 40.7

Average Household Income: \$124,505

Median Household Income: \$102,645

113 PLAISTOW ROAD | PLAISTOW, NH 03865