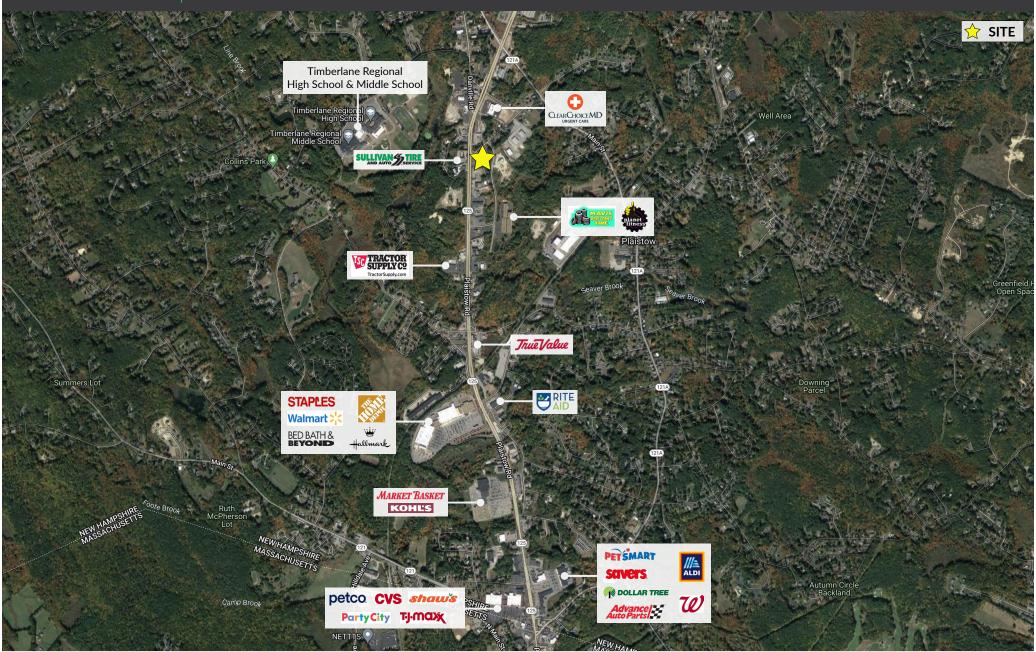

# **COMMERCIAL LAND**

113 PLAISTOW ROAD | PLAISTOW, NH 03865

**AVAILABLE +/- 2.74 ACRES DEVELOPMENT OPPORTUNITY - FOR SALE** 

## PROPERTY INFORMATION

- FOR SALE
- DEVELOPMENT OPPORTUNITY
- +/- 2.74 acres of commercial land
- Utilities and infrastructure are located at the street
- The property is 1.5 miles from the Massachusetts border
- Easy access to I-495 and Rt 111
- C-1 Commercial Zoning
- Traffic Count: Plaistow Road: 16,698 VPD

## **AVAILABLE SPACE**

- Available:
- +/- 2.74 acres development Opportunity