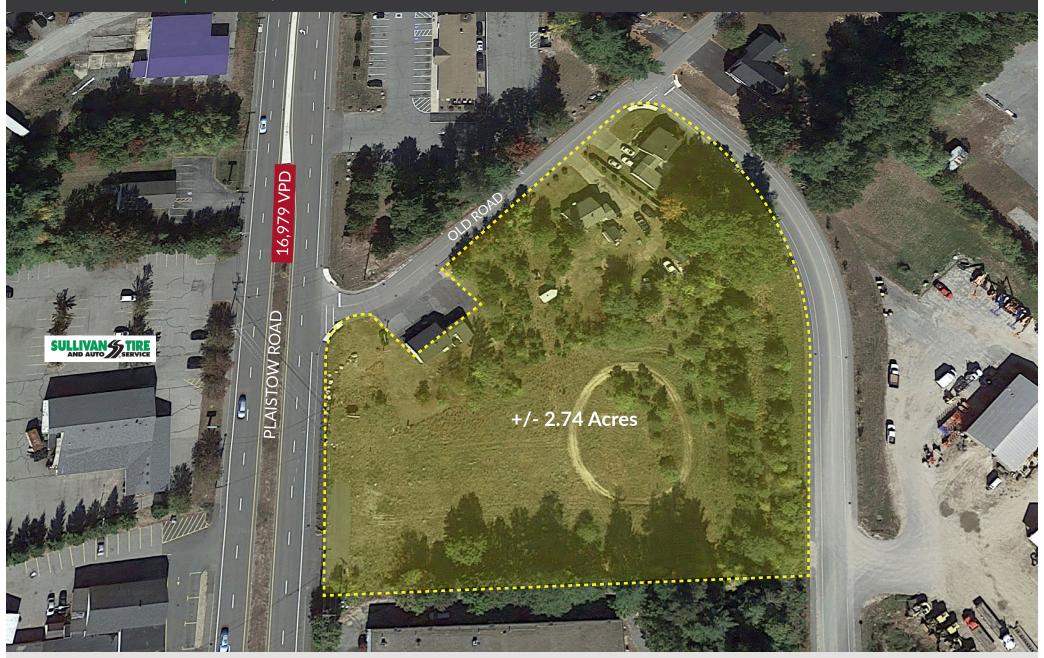

## PROPERTY INFORMATION

- FOR SALE
- DEVELOPMENT OPPORTUNITY
- +/- 2.74 acres of commercial land
- Utilities and infrastructure are located at the street
- The property is 1.5 miles from the Massachusetts border
- Easy access to I-495 and Rt 111
- C-1 Commercial Zoning
- Traffic Count: Plaistow Road: 16,698 VPD

## **AVAILABLE SPACE**

- Available:
- +/- 2.74 acres development Opportunity