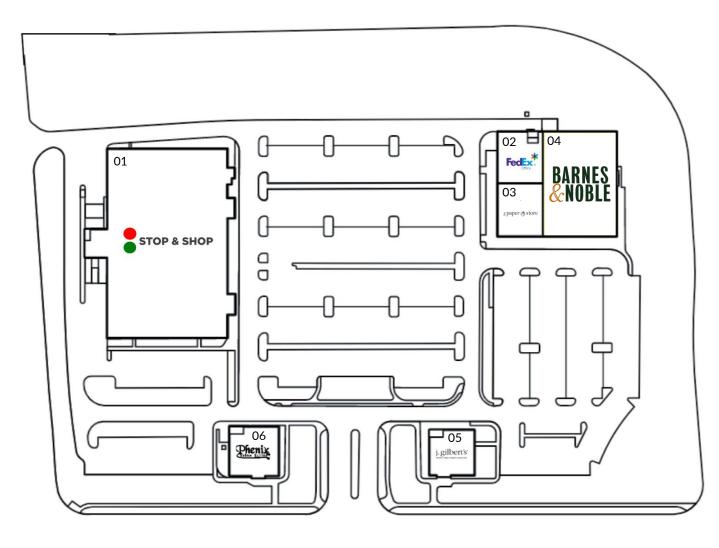

#### **TENANTS / AVAILABILITY**

| #  | TENANT         | Sq. Ft.         |
|----|----------------|-----------------|
| 01 | Stop & Shop    | 64,330          |
| 02 | FedEx Office   | 6,207           |
| 03 | Hallmark       | 6,575           |
| 04 | Barnes & Noble | 10,000 - 22,000 |
| 05 | J. Gilbert's   | 6,584           |
| 06 | Phenix Salon   | 6,500           |

Available

Lease Out

Occupied

175 GLASTONBURY BLVD | GLASTONBURY, CT 06033