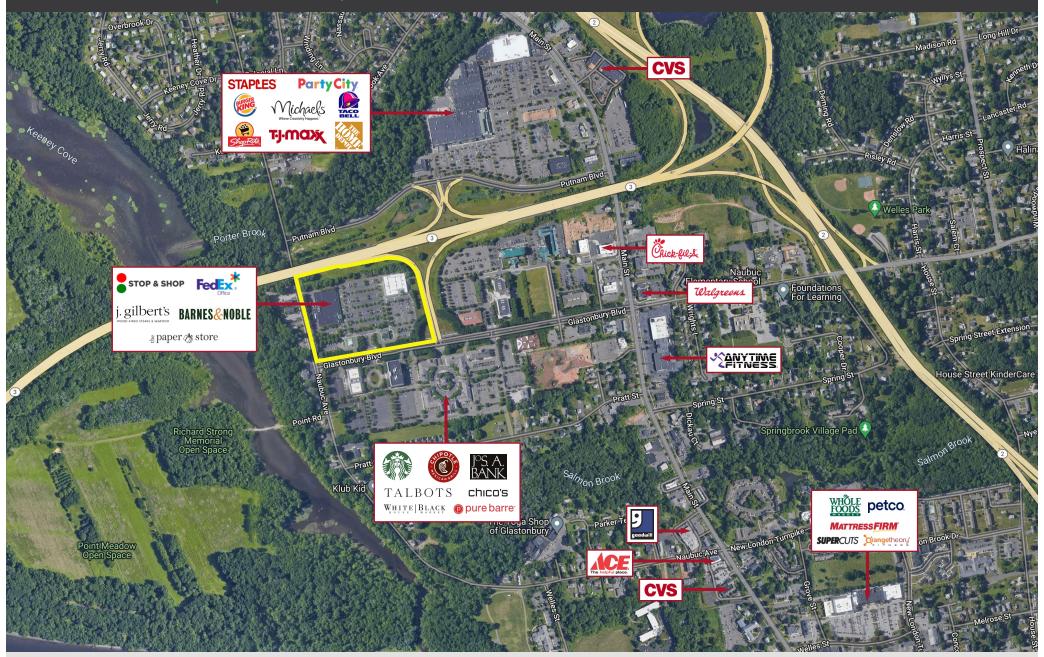

### PROPERTY INFORMATION

- Great anchor opportunity
- Dominant center in the Glastonbury market
- Access to large affluent population
- Easy access to I-91, I-84 & Route 2
- Abundant parking
- Traffic Counts: Route 3: 21,290 VPD