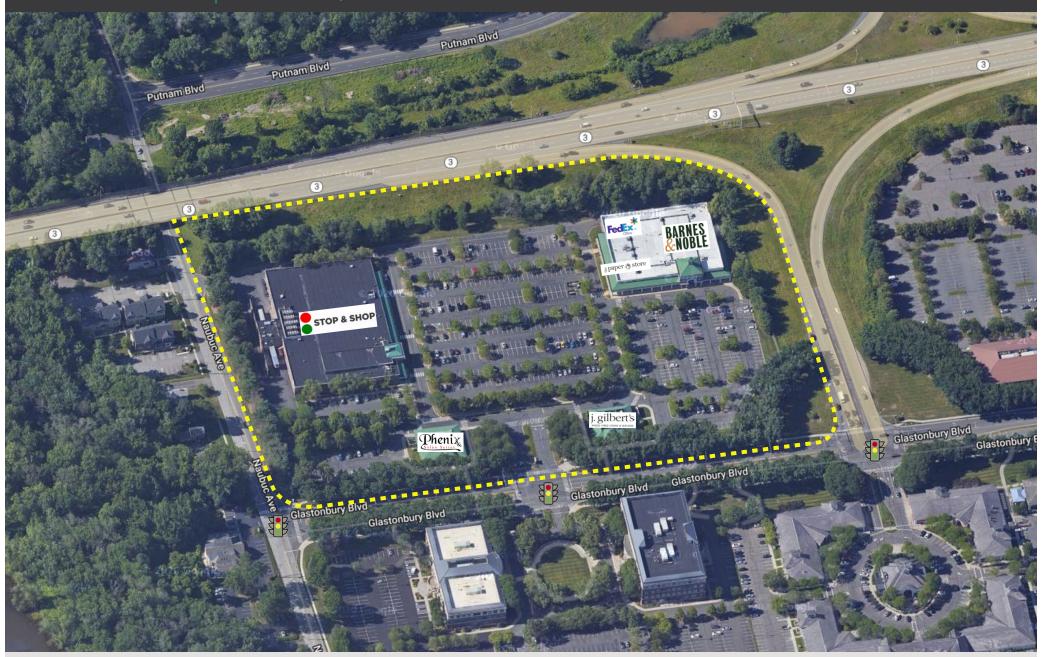

### PROPERTY INFORMATION

- Great anchor opportunity
- Dominant center in the Glastonbury market
- Access to large affluent population
- Easy access to I-91, I-84 & Route 2
- Abundant parking
- Traffic Counts: Route 3: 21,290 VPD

Glastonbury Blvd: 5,580 VPD