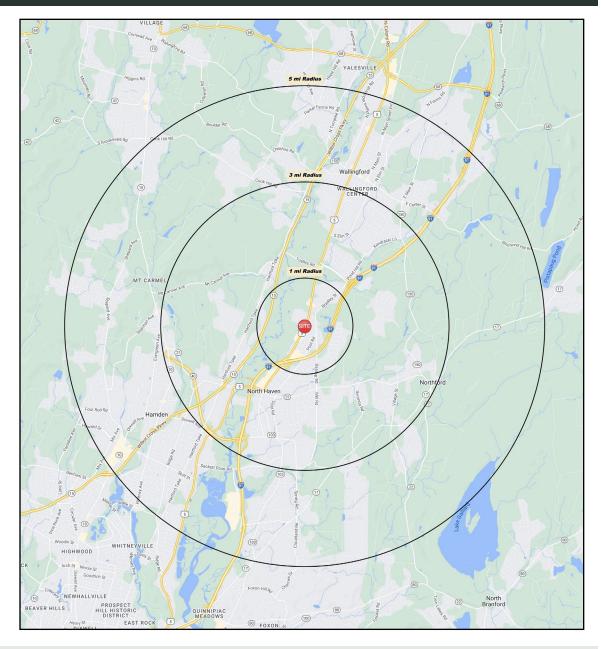

### TRADE AREA DEMOGRAPHICS

#### <u>1 MILE RADIUS:</u>

Total Population: **3,773** Households: **1,568** Daytime Population: **4,682** Median Age: **51.6** 

### <u>3 MILE RADIUS:</u>

Total Population: **33,134** Households: **12,596** Daytime Population: **28,456** Median Age: **44.7** 

Average Household Income: **\$133,050** Median Household Income: **\$102,052** 

Average Household Income: \$105,046

Median Household Income: \$94,088

#### 5 MILE RADIUS:

Total Population: **93,641** Households: **37,567** Daytime Population: **78,866** Median Age: **43.8** 

Average Household Income: **\$136,178** Median Household Income: **\$105,826** 