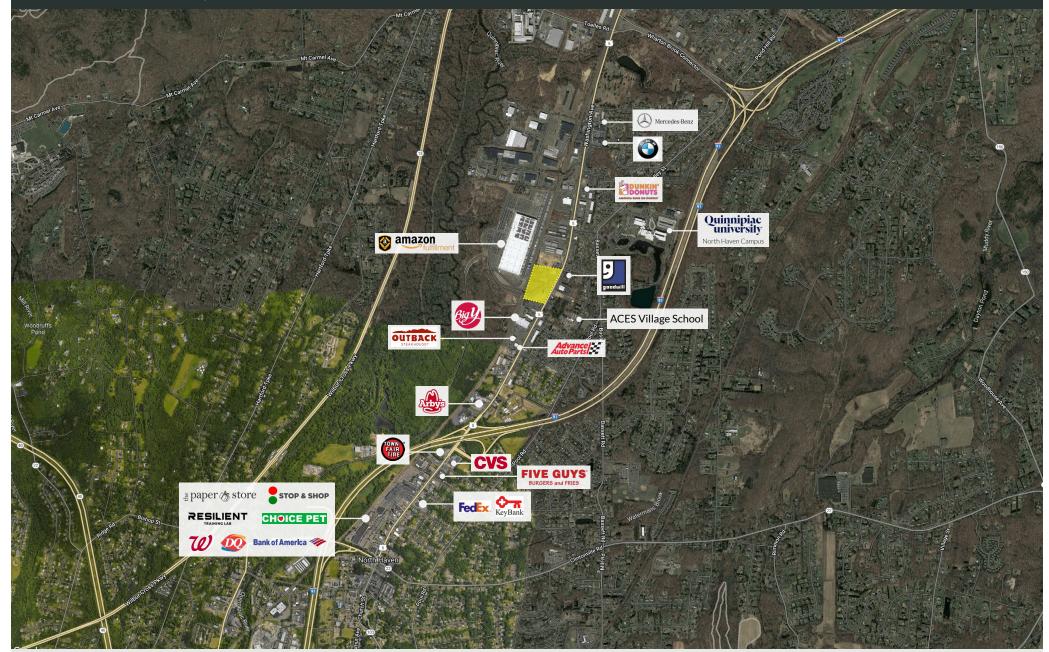

### **AREA TENANTS**

#### - FOR SALE OR LEASE: 7.21 ACRES OR PAD SITE AVAILABLE

- Located on a major retail corridor for the area.
- ±381 SF frontage on Route 5.
- Adjacent to Amazon's new fulfillment center.
- I-91 Access Exit 12 or 13.
- Traffic light access.
- Traffic Count: Washington Ave : 19,423 vehicles per day