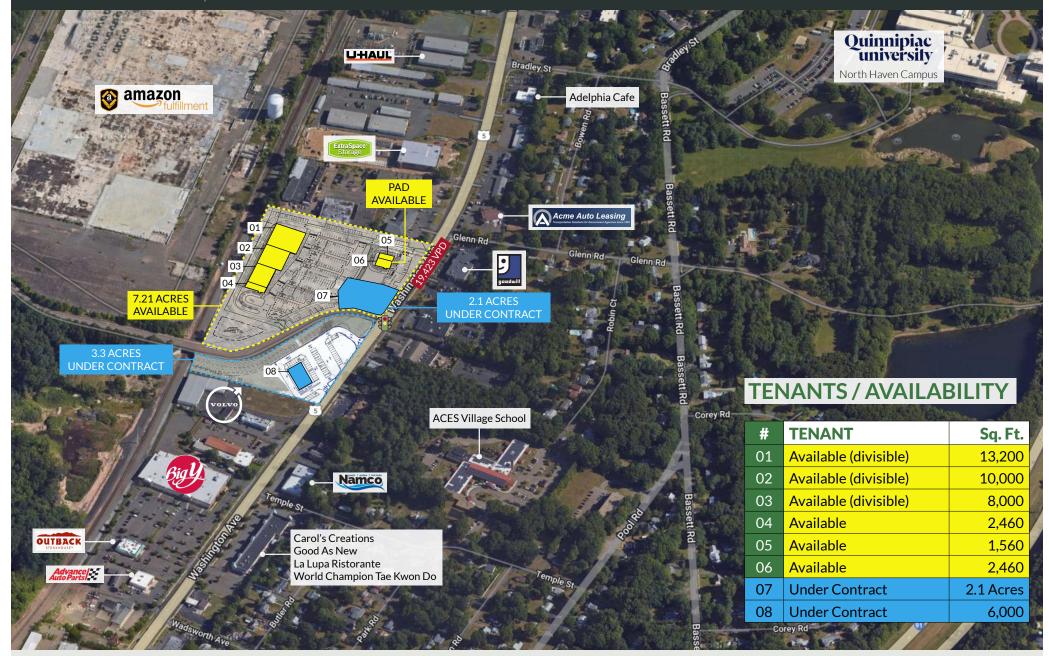

### FOR SALE OR LEASE: 7.21 ACRES OR 1 PAD SITE AVAILABLE

#### - FOR SALE OR LEASE: 7.21 ACRES OR PAD SITE AVAILABLE

- Located on a major retail corridor for the area.
- ±381 SF frontage on Route 5.
- Adjacent to Amazon's new fulfillment center.
- I-91 Access Exit 12 or 13.
- Traffic light access.
- Traffic Count: Washington Ave : 19,423 vehicles per day

### SPACE DETAILS

- Available 7.21 Acres or Pad Sites and Build to Suit upto 45,000 SF

- Available Retail Space: 2,460 SF - 33,660 SF