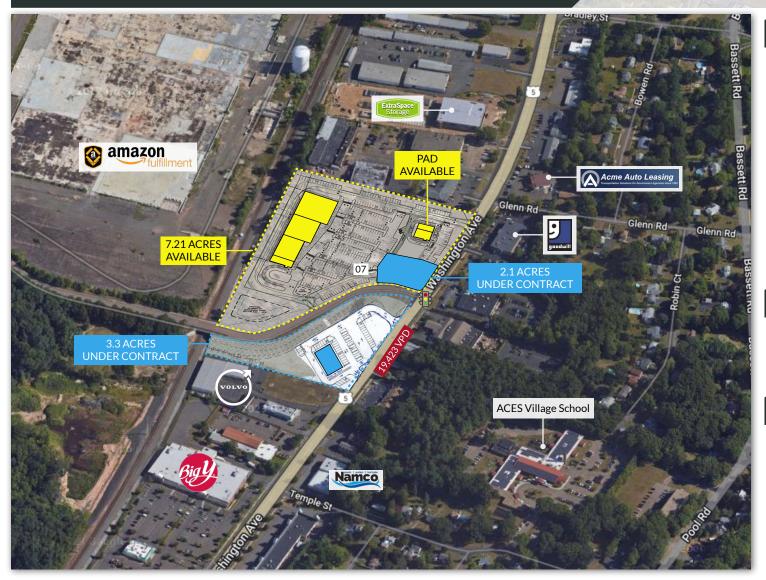

### FOR SALE OR LEASE: 7.21 ACRES OR 1 PAD SITE AVAILABLE

#### - FOR SALE OR LEASE: 7.21 ACRES OR PAD SITE AVAILABLE

- Located on a major retail corridor for the area.
- ±381 SF frontage on Route 5.
- Adjacent to Amazon's new fulfillment center.
- I-91 Access Exit 12 or 13.
- Traffic light access.
- Traffic Count: Washington Ave : 19,423 vehicles per day

### SPACE DETAILS

- Available 7.21 Acres or Pad Sites and Build to Suit upto 45,000 SF

- Available Retail Space: 2,460 SF - 33,660 SF