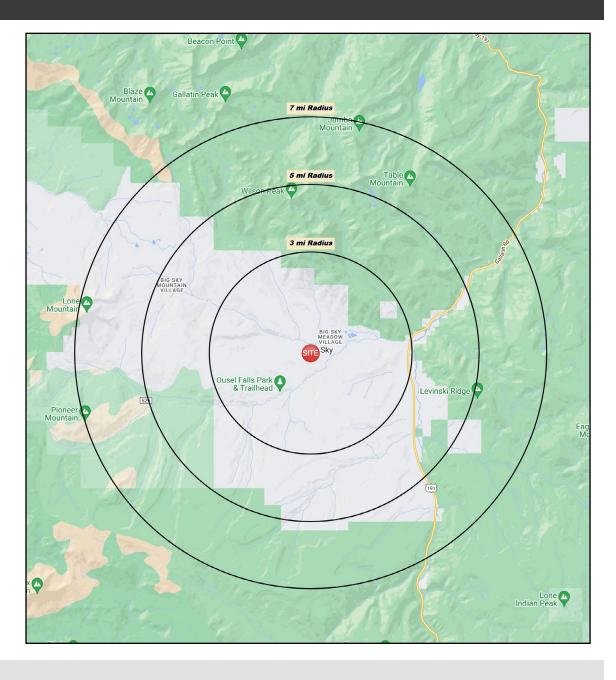

# AREA DEMOGRAPHICS

| 2023<br>DEMOGRAPHICS | 3 MILE    | 5 MILE    | 7 MILE    |
|----------------------|-----------|-----------|-----------|
| POPULATION           | 2,615     | 3,651     | 3,881     |
| MEDIAN HH INC        | \$125,313 | \$113,795 | \$109,999 |
| AVERAGE HH INC       | \$156,594 | \$141,229 | \$136,280 |

### 3 MILE RADIUS:

Total Population: 2,615

Households: 1,055

Daytime Population: 700

Median Age: 35.8

Average Household Income: \$156,594

Median Household Income: \$125,313

## **5 MILE RADIUS:**

Total Population: 3,651

Households: 1,524

Daytime Population: 1,388

Median Age: 37.5

Average Household Income: \$141,229

Median Household Income: \$113,795

## **7 MILE RADIUS:**

Total Population: 3,881

Households: 1,633

Daytime Population: 1,452

Median Age: 38.1

Average Household Income: \$136,280

Median Household Income: \$109,999

283 SNOWY MOUNTAIN CIRCLE | BIG SKY, MT 59716