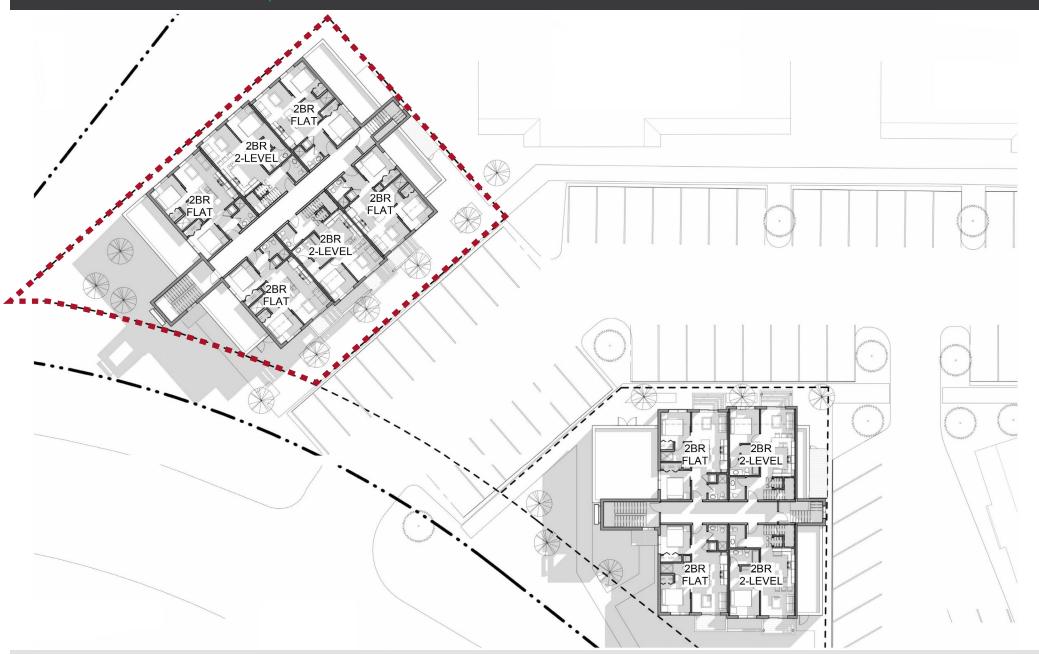

283 SNOWY MOUNTAIN CIRCLE | BIG SKY, MT 59716

**AVAILABLE 0.206 ACRES (8,962 SF)** 

**BIG SKY TOWN CENTER** 

#### CHARTER REALTY

Information contained in this document has been reviewed and approved by Charter Realty; however, errors sometimes occur. Charter disclaims any warranty of any kind, expressed or implied, as to any matter whatsoever relating to this service. In no event shall Charter be liable for any indirect, special, incidental or consequential damages arising out of any use of or reliance on any content or materials contained herein.