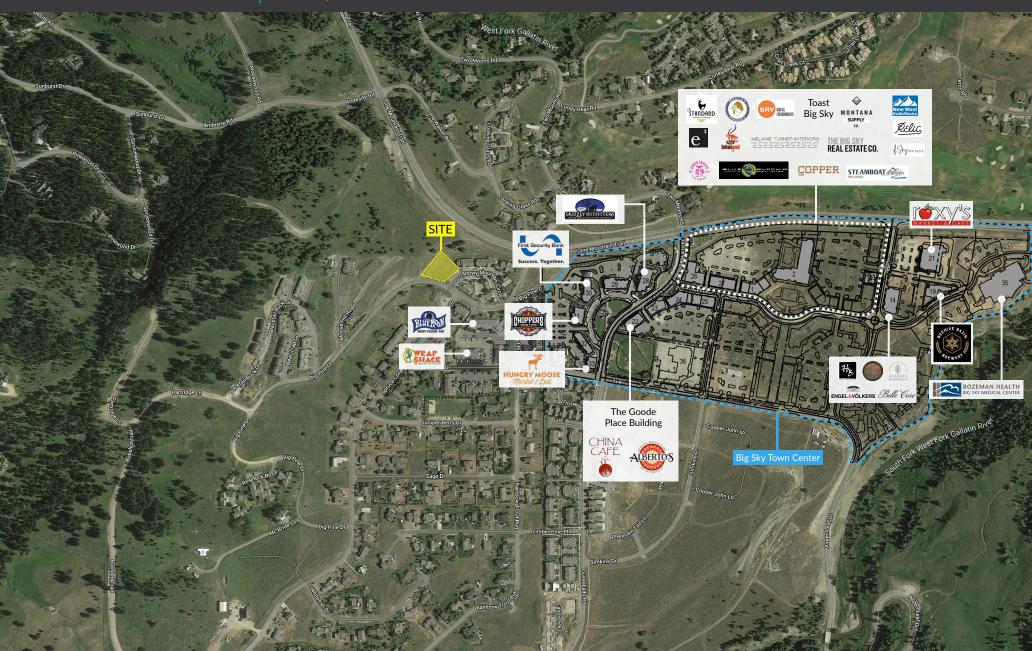

283 SNOWY MOUNTAIN CIRCLE | BIG SKY, MT 59716

**AVAILABLE 0.206 ACRES (8,962 SF)** 

**BIG SKY TOWN CENTER** 

# LAND FOR SALE: 0.206 Acres - \$1,350,000

- Excellent Development opportunity in the heart of Big Sky.
- Prime visibility & paved parking
- Approved for 8 SFE's

# AVAILABLE SPACE

- Community Commercial Zoning
- Available: .206 Acres (8,962 sf)