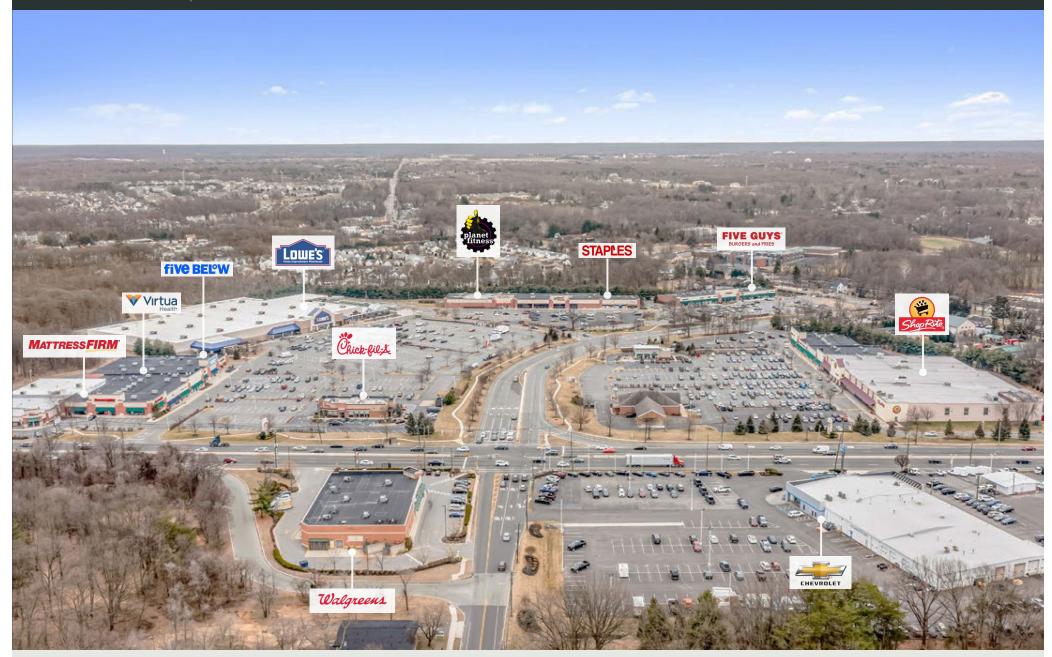

### PROPERTY INFORMATION

- 214,896 SF / 45.21 Acres
- ShopRite anchored
- Lowe's shadow anchored
- 2002-2004 Year Built
- 95% occupancy
- Located along US 130 with 47k VPD

www.CharterRealty.com

FOR MORE INFORMATION CONTACT:

1320 FAIRVIEW BLVD | DELRAN, NJ 08075

| 01  | ShopRite                    | 70,604 sf |
|-----|-----------------------------|-----------|
| 03  | Dental Health Associates    | 2,700 sf  |
| 04  | Available 6/1/24            | 4,000 sf  |
| 05  | For Eyes                    | 2,049 sf  |
| 06  | AT&T (As of 4/1/24)         | 1,500 sf  |
| 07  | Supercuts                   | 1,500 sf  |
| 08  | Sallys Beauty               | 1,500 sf  |
| 09A | Jersey Mikes                | 1,848 sf  |
| 09B | Smoothie King               | 1,602 sf  |
| 09C | Bobby Chez Inc              | 1,820 sf  |
| 10  | Mattress Firm               | 6,250 sf  |
| 11  | Virtua Urgent Care          | 6,875 sf  |
| 12  | Verge Mobile                | 1,923 sf  |
| 13  | H&R Block                   | 2,088 sf  |
| 14  | Top Pot Korean BBQ          | 7,500 sf  |
| 15A | Available 6/1/24            | 11,000 sf |
| 15B | Five Below                  | 7,500sf   |
| 16  | Saladworks                  | 3,200 sf  |
| 17  | Staples                     | 19,632 sf |
| 18  | Planet Fitness              | 25,000 sf |
| 19A | Five Guys                   | 2,703 sf  |
| 19B | Virtua Expansion            | 3,000 sf  |
| 19C | Vacant                      | 2,405 sf  |
| 20  | Hand & Stone                | 3,400 sf  |
| 21  | Garbanzo Mediteranean Fresh | 1,700 sf  |
| 22  | Prestige Cleaners           | 1,700 sf  |
| 23  | Kims Nails                  | 1,700 sf  |
| 24  | Delran Bagel Cafe           | 1,700 sf  |
| 25  | Dooney Enterprises          | 6,556 sf  |
| 26  | Vacant                      | 1,700 sf  |
| 27  | Vacant                      | 1,700 sf  |
| 28  | Exit 4 - Escape Room        | 1,700 sf  |
| 29  | Vacant                      | 1,275 sf  |
| 30  | STP Pizza                   | 2,125 sf  |