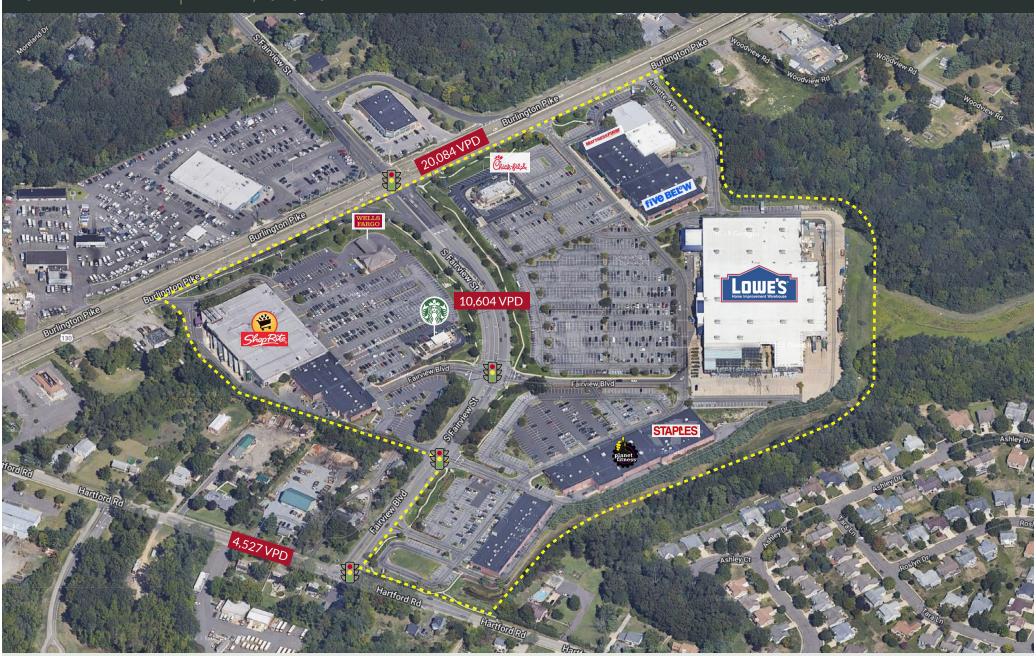

### PROPERTY INFORMATION

- 214,896 SF / 45.21 Acres
- ShopRite anchored
- Lowe's shadow anchored
- 2002-2004 Year Built
- 95% occupancy
- Located along US 130 with 47k VPD