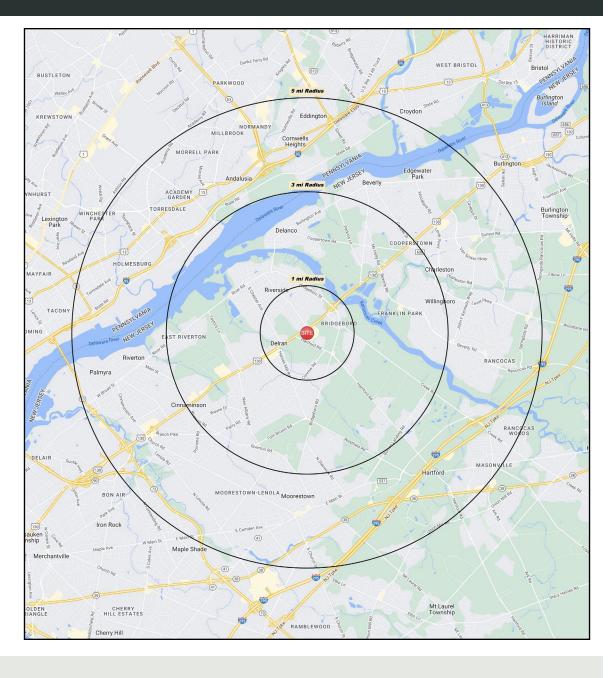

## **AREA DEMOGRAPHICS**

| 2023<br>DEMOGRAPHICS | 1 MILE    | 3 MILE    | 5 MILE    |
|----------------------|-----------|-----------|-----------|
| POPULATION           | 6,697     | 59,402    | 225,620   |
| MEDIAN HH INC        | \$122,861 | \$108,763 | \$98,314  |
| AVERAGE HH INC       | \$150,716 | \$148,571 | \$129,981 |

## TRADE AREA DEMOGRAPHICS

#### **1 MILE RADIUS:**

Total Population: 6,697

Households: 2,401

Daytime Population: 4,301

Median Age: 39.5

Average Household Income: \$150,716

Median Household Income: \$122,861

### 3 MILE RADIUS:

Total Population: 59,402

Households: 22,899

Daytime Population: 34,808

Median Age: 41.4

Average Household Income: \$148,571

Median Household Income: \$108,763

#### **5 MILE RADIUS:**

Total Population: 225,620

Households: 88,017

Daytime Population: 161,383

Median Age: 40.7

Average Household Income: \$129,981

Median Household Income: \$98,314

1320 FAIRVIEW BLVD | DELRAN, NJ 08075