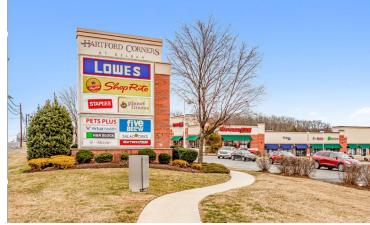

### PROPERTY INFORMATION

- 214,896 SF / 45.21 Acres
- ShopRite anchored
- Lowe's shadow anchored
- 2002-2004 Year Built
- 95% occupancy
- Located along US 130 with 47k VPD