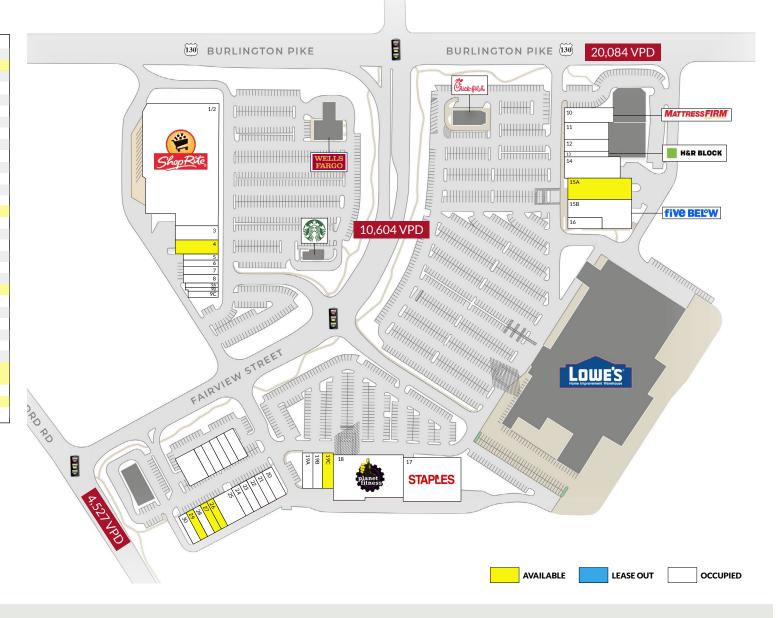

www.CharterRealty.com

FOR MORE INFORMATION CONTACT:

1320 FAIRVIEW BLVD | DELRAN, NJ 08075

| 01  | ShopRite                    | 70,604 sf |
|-----|-----------------------------|-----------|
| 03  | Dental Health Associates    | 2,700 sf  |
| 04  | Available 6/1/24            | 4,000 sf  |
| 05  | For Eyes                    | 2,049 sf  |
| 06  | AT&T (As of 4/1/24)         | 1,500 sf  |
| 07  | Supercuts                   | 1,500 sf  |
| 08  | Sallys Beauty               | 1,500 sf  |
| 09A | Jersey Mikes                | 1,848 sf  |
| 09B | Smoothie King               | 1,602 sf  |
| 09C | Bobby Chez Inc              | 1,820 sf  |
| 10  | Mattress Firm               | 6,250 sf  |
| 11  | Virtua Urgent Care          | 6,875 sf  |
| 12  | Verge Mobile                | 1,923 sf  |
| 13  | H&R Block                   | 2,088 sf  |
| 14  | Top Pot Korean BBQ          | 7,500 sf  |
| 15A | Available 6/1/24            | 11,000 sf |
| 15B | Five Below                  | 7,500sf   |
| 16  | Saladworks                  | 3,200 sf  |
| 17  | Staples                     | 19,632 sf |
| 18  | Planet Fitness              | 25,000 sf |
| 19A | Five Guys                   | 2,703 sf  |
| 19B | Virtua Expansion            | 3,000 sf  |
| 19C | Vacant                      | 2,405 sf  |
| 20  | Hand & Stone                | 3,400 sf  |
| 21  | Garbanzo Mediteranean Fresh | 1,700 sf  |
| 22  | Prestige Cleaners           | 1,700 sf  |
| 23  | Kims Nails                  | 1,700 sf  |
| 24  | Delran Bagel Cafe           | 1,700 sf  |
| 25  | Dooney Enterprises          | 6,556 sf  |
| 26  | Vacant                      | 1,700 sf  |
| 27  | Vacant                      | 1,700 sf  |
| 28  | Exit 4 - Escape Room        | 1,700 sf  |
| 29  | Vacant                      | 1,275 sf  |
| 30  | STP Pizza                   | 2,125 sf  |