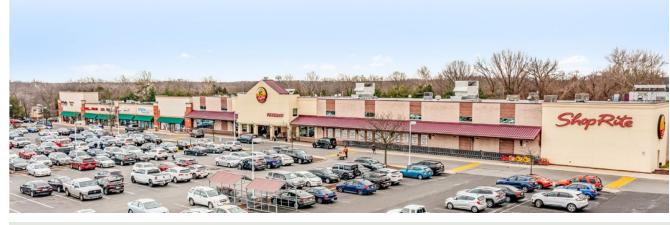

### PROPERTY INFORMATION

- 214,896 SF / 45.21 Acres
- ShopRite anchored
- Lowe's shadow anchored
- 2002-2004 Year Built
- 95% occupancy
- Located along US 130 with 47k VPD

www.CharterRealty.com

FOR MORE INFORMATION CONTACT:

1320 FAIRVIEW BLVD | DELRAN, NJ 08075

| 01  | ShopRite                    | 70,604 sf |
|-----|-----------------------------|-----------|
| 03  | Dental Health Associates    | 2,700 sf  |
| 04  | Available 6/1/24            | 4,000 sf  |
| 05  | For Eyes                    | 2,049 sf  |
| 06  | AT&T (As of 4/1/24)         | 1,500 sf  |
| 07  | Supercuts                   | 1,500 sf  |
| 08  | Sallys Beauty               | 1,500 sf  |
| 09A | Jersey Mikes                | 1,848 sf  |
| 09B | Smoothie King               | 1,602 sf  |
| 09C | Bobby Chez Inc              | 1,820 sf  |
| 10  | Mattress Firm               | 6,250 sf  |
| 11  | Virtua Urgent Care          | 6,875 sf  |
| 12  | Verge Mobile                | 1,923 sf  |
| 13  | H&R Block                   | 2,088 sf  |
| 14  | Top Pot Korean BBQ          | 7,500 sf  |
| 15A | Available 6/1/24            | 11,000 sf |
| 15B | Five Below                  | 7,500sf   |
| 16  | Saladworks                  | 3,200 sf  |
| 17  | Staples                     | 19,632 sf |
| 18  | Planet Fitness              | 25,000 sf |
| 19A | Five Guys                   | 2,703 sf  |
| 19B | Virtua Expansion            | 3,000 sf  |
| 19C | Vacant                      | 2,405 sf  |
| 20  | Hand & Stone                | 3,400 sf  |
| 21  | Garbanzo Mediteranean Fresh | 1,700 sf  |
| 22  | Prestige Cleaners           | 1,700 sf  |
| 23  | Kims Nails                  | 1,700 sf  |
| 24  | Delran Bagel Cafe           | 1,700 sf  |
| 25  | Dooney Enterprises          | 6,556 sf  |
| 26  | Vacant                      | 1,700 sf  |
| 27  | Vacant                      | 1,700 sf  |
| 28  | Exit 4 - Escape Room        | 1,700 sf  |
| 29  | Vacant                      | 1,275 sf  |
| 30  | STP Pizza                   | 2,125 sf  |