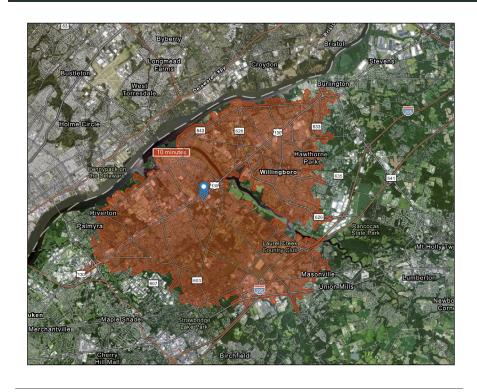

10 MINUTE DRIVE TIME

TOTAL RETAIL SALES

EDUCATION

OWNER OCCUPIED HOME VALUE

Includes F&B

Bachelor's Degree or Higher

Average

\$1,150,232,346