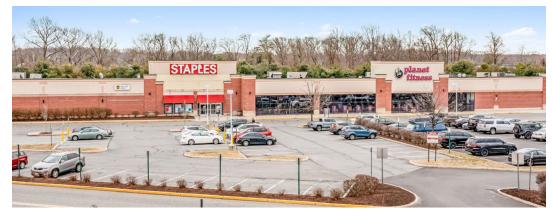

1320 FAIRVIEW BLVD DELRAN, NJ 08075

**AVAILABLE 1,275 SF - 11,000 SF** 

### PROPERTY INFORMATION

- 214,896 SF / 45.21 Acres
- ShopRite anchored
- Lowe's shadow anchored
- 2002-2004 Year Built
- 95% occupancy
- Located along US 130 with 47k VPD

### **AVAILABLE SPACE**

- Available: 1,275 SF - 11,000 SF