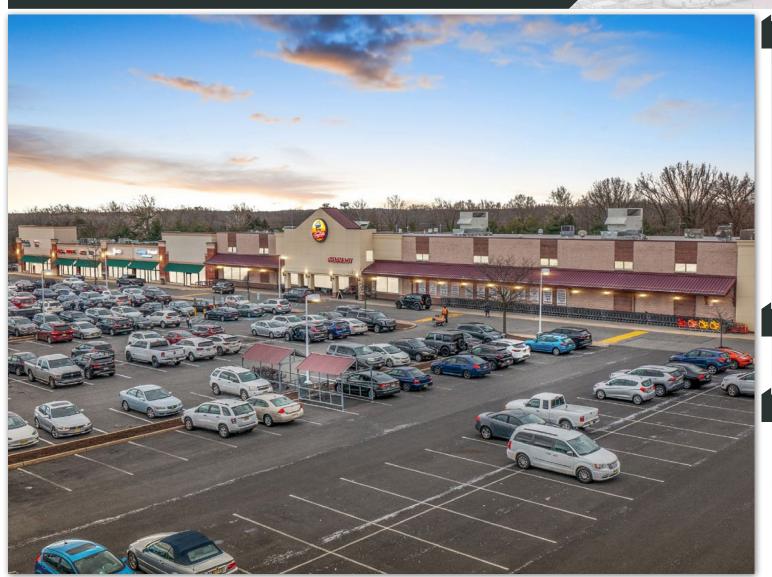

1320 FAIRVIEW BLVD DELRAN, NJ 08075

**AVAILABLE 1,275 SF - 11,000 SF** 

### PROPERTY INFORMATION

- 214,896 SF / 45.21 Acres
- ShopRite anchored
- Lowe's shadow anchored
- 2002-2004 Year Built
- 95% occupancy
- Located along US 130 with 47k VPD

### **AVAILABLE SPACE**

- Available: 1,275 SF - 11,000 SF