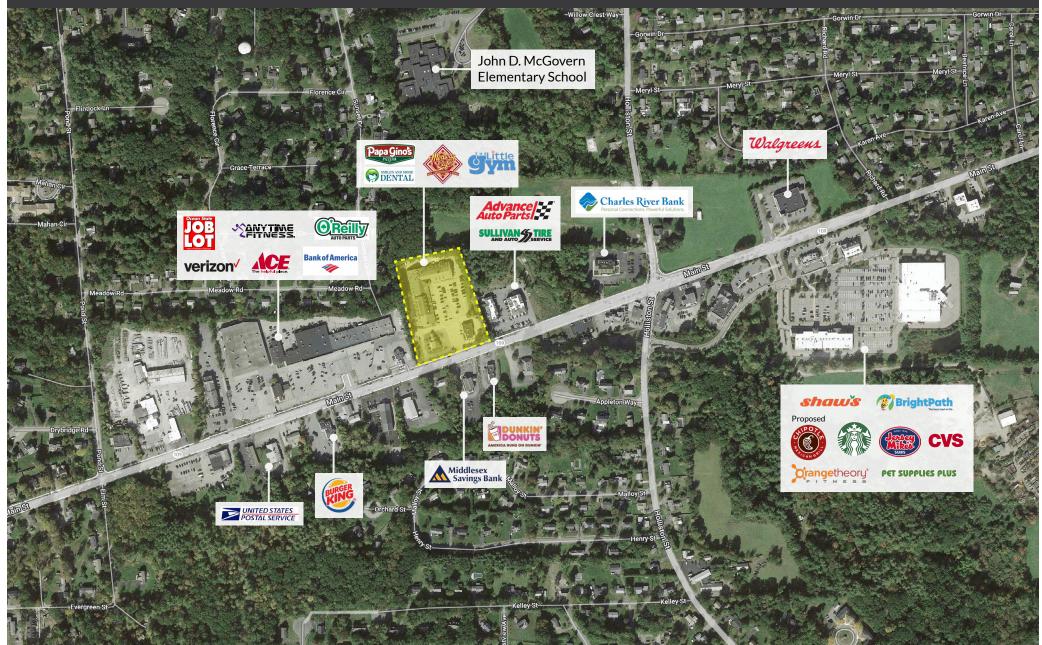

### PROPERTY INFORMATION

**ANCHORED BY** 

- GLA 45,296 SF

Papa Gino's

- Located on Route 109, across from Shaws and CVS, next to OSJL

- Traffic Count: Main Street - 15,608 VPD

### AVAILABLE SPACE

- Space 02: 2,700 SF

- Coming Available - Space 16: 2,700 SF