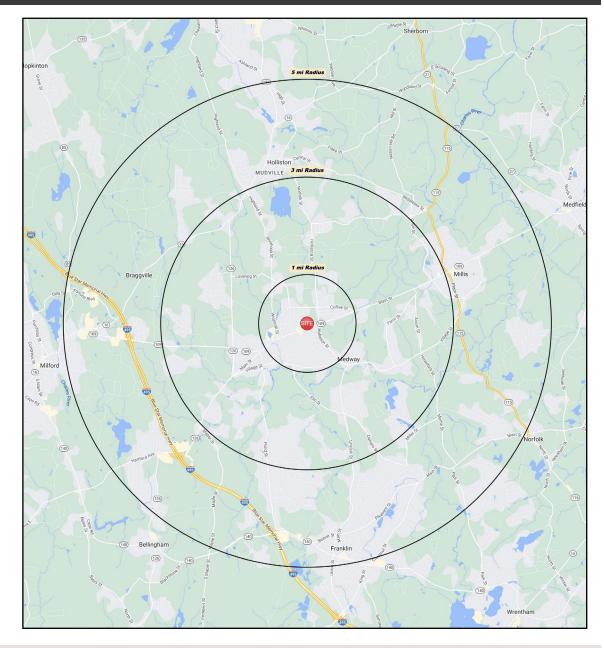

## TRADE AREA DEMOGRAPHICS

### <u>1 MILE RADIUS:</u>

22:

Total Population: **4,835** Households: **1,792** Daytime Population: **3,927** Median Age: **41.1** 

### <u>3 MILE RADIUS:</u>

Total Population: **29,118** Households: **10,309** Daytime Population: **15,122** Median Age: **40.8** 

Average Household Income: **\$219,612** Median Household Income: **\$164,675** 

Average Household Income: \$187,144

Median Household Income: \$149,298

### 5 MILE RADIUS:

Total Population: **71,428** Households: **25,911** Daytime Population: **51,190** Median Age: **40.5** 

Average Household Income: **\$202,485** Median Household Income: **\$157,655** 