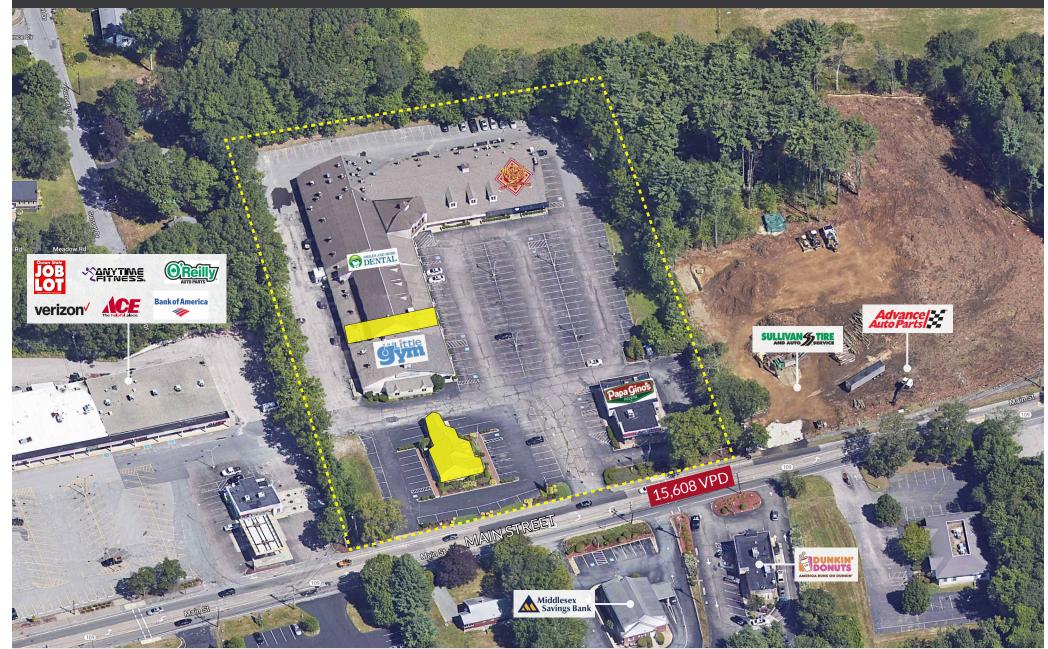

### PROPERTY INFORMATION

**ANCHORED BY** 

- GLA 45,296 SF

Papa Gino's

- Located on Route 109, across from Shaws and CVS, next to OSJL

- Traffic Count: Main Street - 15,608 VPD

### AVAILABLE SPACE

- Space 02: 2,700 SF

- Coming Available - Space 16: 2,700 SF

#### 24/ **ΤΕΝΔΝΤ** / ΔΥΔΙΙ ΔΒΙΙ ΙΤΥ

| IEN   | ANTS/ AVAILABILITY              |                           |        | and a second |                           | 1                |                    |
|-------|---------------------------------|---------------------------|--------|----------------------------------------------------------------------------------------------------------------|---------------------------|------------------|--------------------|
| #     | TENANT                          |                           |        |                                                                                                                |                           |                  |                    |
| 01    | The Little Gym                  |                           | 9 9 9  |                                                                                                                | and the second            |                  |                    |
| 02    | Available - 2,700 SF            |                           |        | 13 14                                                                                                          |                           | the state of the | A Chinaki          |
| 03    | Taylor family Chiropractic      | 21 Carton                 | 11/12  |                                                                                                                | E CARA                    |                  | 1994 2 m           |
| 04    | Zelda's Minderals               |                           | 10     | 4                                                                                                              | Contraction of the second |                  | * 31/A ** 7        |
| 05    | Smiles and More Dental          |                           | 09     | and the second                                                                                                 |                           |                  |                    |
| 06    | Classic Properties Realtors     | a state                   |        |                                                                                                                |                           | the start of a   |                    |
| 07    | Health Spa Foot & Body Works    |                           |        | 0.00                                                                                                           |                           |                  |                    |
| 08    | Fine Feathers                   | Contraction of the second |        | 134                                                                                                            | C SU                      | AND AUTO SERVICE | ance/<br>Parts     |
| 09    | Our Town Publishing             |                           | 08     | 6 80                                                                                                           | SU                        | Ala :            | TIL                |
| 10    | Yama Fuji Sushi and Hibachi 🛛 💆 |                           | 07     | 05 60                                                                                                          |                           |                  |                    |
| 11    | TLC Cleaners                    | and the second            | 08     |                                                                                                                |                           |                  | 1.41/4             |
| 12    | Angel Nails and Spa             |                           | 04     |                                                                                                                |                           |                  |                    |
| 13    | Medway Jewlers                  |                           | 03     | Fields                                                                                                         |                           | A CAR OF         |                    |
| 14    | Medway Café                     |                           | 02     | e at                                                                                                           |                           |                  | P. P. D. B.        |
| 15    | Papa Ginos                      |                           | 01     | 200                                                                                                            |                           |                  |                    |
| 16    | Coming Available - 2,700 SF     |                           |        |                                                                                                                | 15                        |                  | ABB BU BE TOTOLUUU |
|       |                                 |                           | 16     |                                                                                                                |                           | LEB              | 1000               |
|       | Come Carlo                      | 8                         |        |                                                                                                                | 15,608 VP                 | D                |                    |
| 1 the | Verizon ARTINE Bankof           | minants<br>merica         |        | REET , 109                                                                                                     |                           |                  | R                  |
|       |                                 |                           | MAIN S |                                                                                                                |                           |                  | A a                |