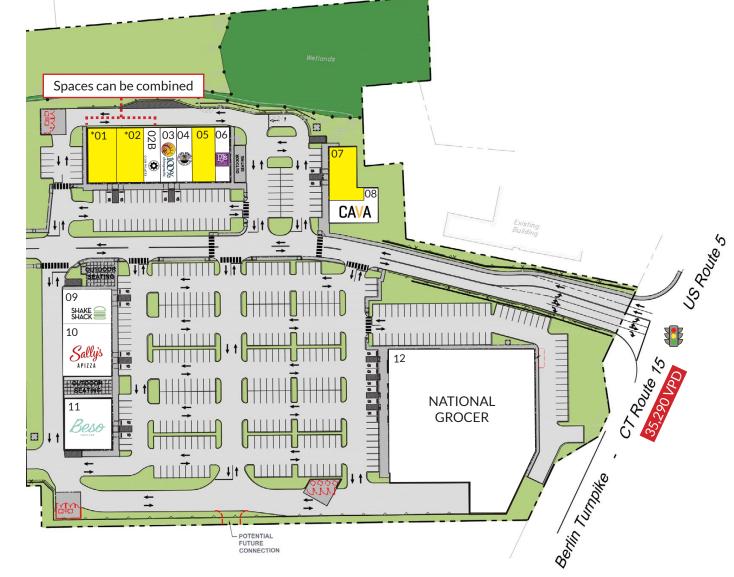

#### **OVERALL SITE PLAN**

### **TENANTS / AVAILABILITY**

| #                               | TENANT            | Sq. Ft. |  |  |  |
|---------------------------------|-------------------|---------|--|--|--|
| *01                             | Available         | 3,000   |  |  |  |
| *02A                            | Available         | 3,323   |  |  |  |
| 02B                             | Club Pilates      | 1,964   |  |  |  |
| 03                              | 100% chiropractic | 1,964   |  |  |  |
| 04                              | Playa Bowls       | 1,973   |  |  |  |
| 05                              | Available         | 2,593   |  |  |  |
| 06                              | PJS Coffee        | 1,657   |  |  |  |
| 07                              | Available         | 3,296   |  |  |  |
| 08                              | Cava              | 2.504   |  |  |  |
| 09                              | Shake Shack       | 3,287   |  |  |  |
| 10                              | Sally's Apizza    | 5,250   |  |  |  |
| 11                              | Beso Taco Bar     | 5,250   |  |  |  |
| 12                              | National Grocer   | 43,078  |  |  |  |
| *SPACES 1 2 & 3 CAN BE COMBINED |                   |         |  |  |  |

\*SPACES 1,2 & 3 CAN BE COMBINED