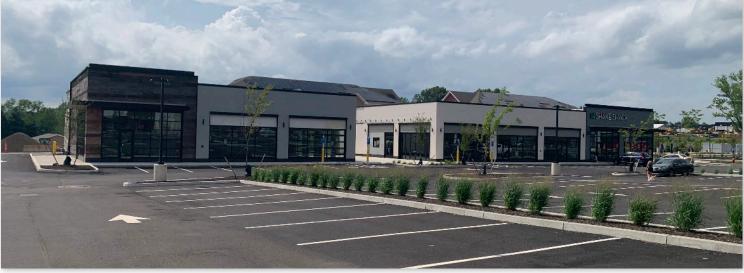

### NATIONAL GROCER

SHAKE SHACK

CAVA

**ANCHORED BY** 

### PROPERTY INFORMATION

- Just over 24 acres, Meadow Commons will be the new home to approximately 269 luxury apartments, a unique anchor grocer and more than 35,000 square feet of lifestyle retail, dining and amenity tenants.
- 15 minutes from downtown Hartford via the Berlin Turnpike and eight minutes to Interstate 91.
- A new, locally permitted fully-directional signal in order to access the site from the Berlin Turnpike.
- Traffic Count: Berlin Turnpike - 35,290 vpd Pane Road - 8,674 vpd