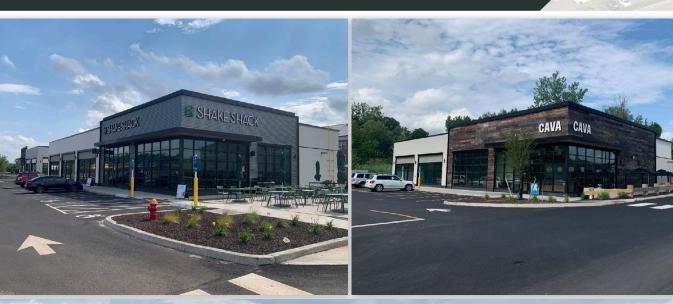

### NATIONAL GROCER

SHAKE SHACK

CAVA

**ANCHORED BY** 

### PROPERTY INFORMATION

- Just over 24 acres, Meadow Commons will be the new home to approximately 269 luxury apartments, a unique anchor grocer and more than 35,000 square feet of lifestyle retail, dining and amenity tenants.
- 15 minutes from downtown Hartford via the Berlin Turnpike and eight minutes to Interstate 91.
- A new, locally permitted fully-directional signal in order to access the site from the Berlin Turnpike.
- Traffic Count: Berlin Turnpike - 35,290 vpd Pane Road - 8,674 vpd