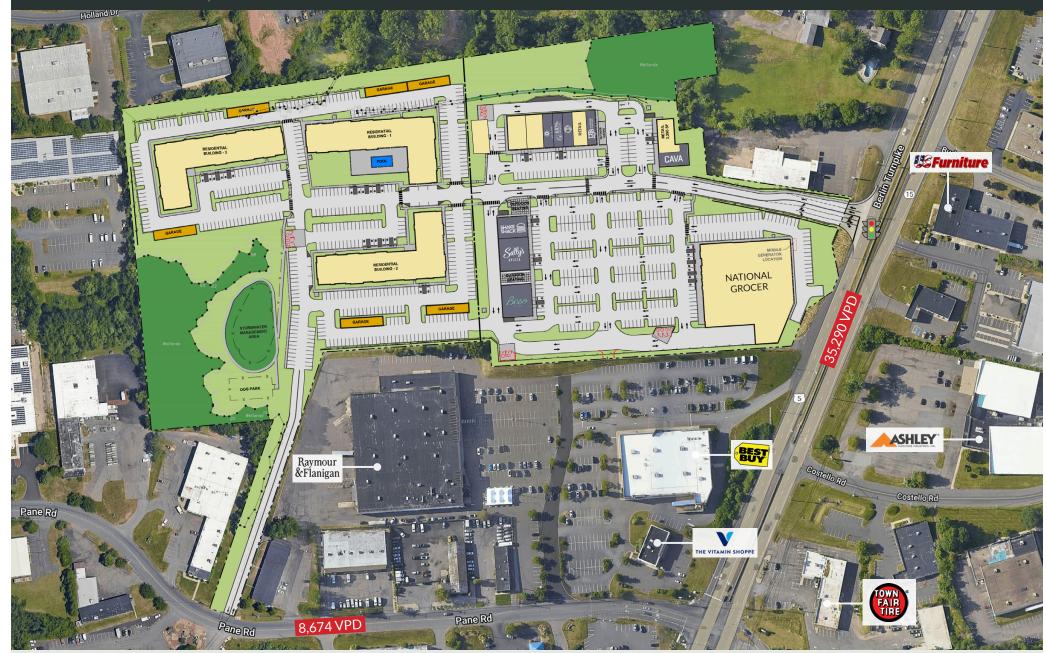

#### **OVERALL SITE PLAN**

#### **LEASING PLAN**

### **TENANTS / AVAILABILITY**

| #                               | TENANT            | Sq. Ft. |  |  |  |
|---------------------------------|-------------------|---------|--|--|--|
| *01                             | Available         | 3,000   |  |  |  |
| *02A                            | Available         | 3,323   |  |  |  |
| 02B                             | Club Pilates      | 1,964   |  |  |  |
| 03                              | 100% chiropractic | 1,964   |  |  |  |
| 04                              | Playa Bowls       | 1,973   |  |  |  |
| 05                              | Available         | 2,593   |  |  |  |
| 06                              | PJS Coffee        | 1,657   |  |  |  |
| 07                              | Available         | 3,296   |  |  |  |
| 08                              | Cava              | 2.504   |  |  |  |
| 09                              | Shake Shack       | 3,287   |  |  |  |
| 10                              | Sally's Apizza    | 5,250   |  |  |  |
| 11                              | Beso Taco Bar     | 5,250   |  |  |  |
| 12                              | National Grocer   | 43,078  |  |  |  |
| *SPACES 1 2 & 3 CAN BE COMBINED |                   |         |  |  |  |

\*SPACES 1,2 & 3 CAN BE COMBINED