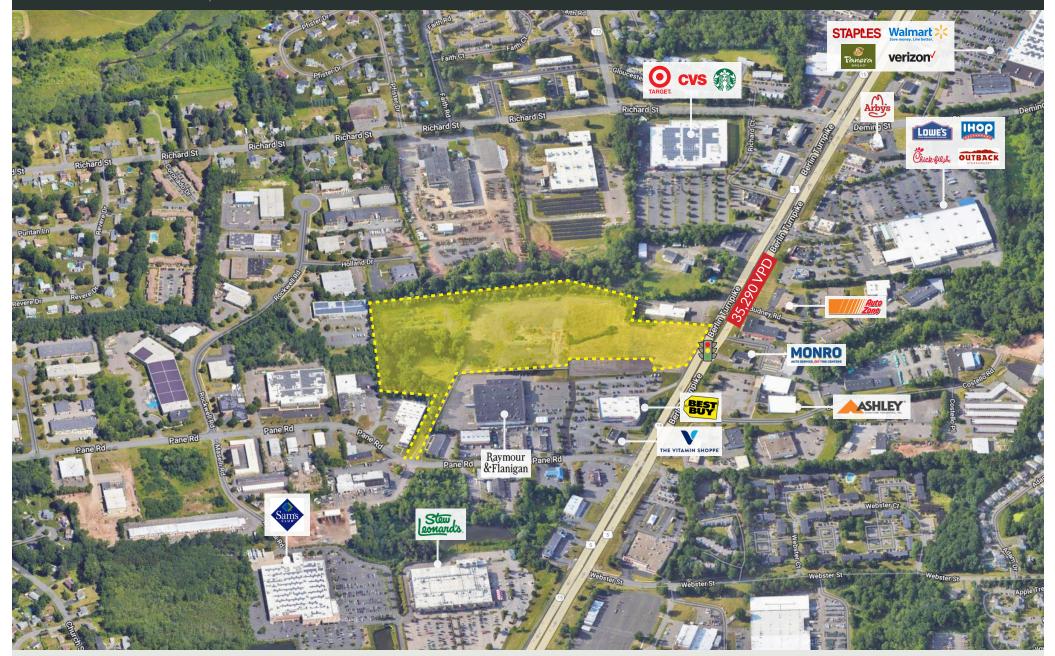

### PROPERTY INFORMATION

- Just over 24 acres, Meadow Commons will be the new home to approximately 269 luxury apartments, a unique anchor grocer and more than 35,000 square feet of lifestyle retail, dining and amenity tenants.
- 15 minutes from downtown Hartford via the Berlin Turnpike and eight minutes to Interstate 91.
- A new, locally permitted fully-directional signal in order to access the site from the Berlin Turnpike.
- Traffic Count: Berlin Turnpike - 35,290 vpd Pane Road - 8,674 vpd