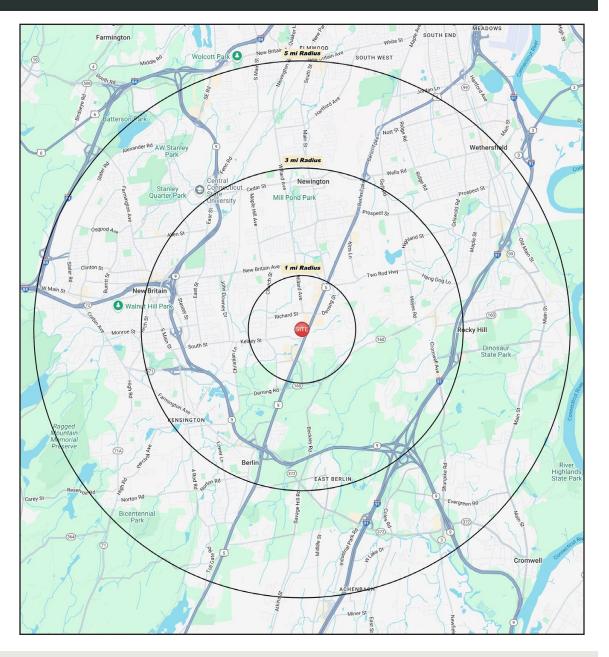

### TRADE AREA DEMOGRAPHICS

### <u>1 MILE RADIUS:</u>

Total Population: **7,156** Households: **3,057** Daytime Population: **7,700** Median Age: **40.7** 

### <u>3 MILE RADIUS:</u>

Total Population: **71,321** Households: **29,254** Daytime Population: **57,171** Median Age: **38.5** 

Average Household Income: **\$107,617** Median Household Income: **\$86,834** 

Average Household Income: \$133,663

Median Household Income: \$104,787

### 5 MILE RADIUS:

Total Population: **193,543** Households: **80,220** Daytime Population: **155,045** Median Age: **38.8** 

Average Household Income: **\$112,398** Median Household Income: **\$91,144** 