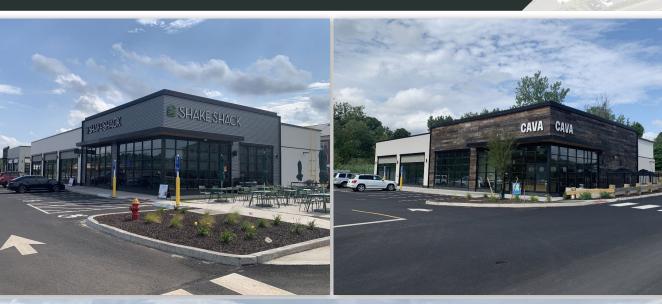

### 3333 BERLIN TURNPIKE | NEWINGTON, CT 06111

### AVAILABLE 2,000 SF - 8,287 SF

### PROPERTY INFORMATION

- Just over 24 acres, Meadow Commons will be the new home to approximately 269 luxury apartments, a unique anchor grocer and more than 35,000 square feet of lifestyle retail, dining and amenity tenants.
- 15 minutes from downtown Hartford via the Berlin Turnpike and eight minutes to Interstate 91.
- A new, locally permitted fully-directional signal in order to access the site from the Berlin Turnpike.
- Traffic Count: Berlin Turnpike - 35,290 vpd Pane Road - 8,674 vpd

### AVAILABLE SPACE

- Available: 2,000 SF-8,287 SF