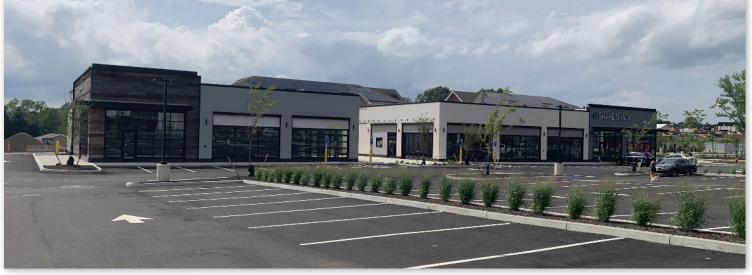

### 3333 BERLIN TURNPIKE | NEWINGTON, CT 06111

### PROPERTY INFORMATION

- Just over 24 acres, Meadow Commons will be the new home to approximately 269 luxury apartments, a unique anchor grocer and more than 35,000 square feet of lifestyle retail, dining and amenity tenants.
- 15 minutes from downtown Hartford via the Berlin Turnpike and eight minutes to Interstate 91.
- A new, locally permitted fully-directional signal in order to access the site from the Berlin Turnpike.
- Traffic Count: Berlin Turnpike - 35,290 vpd Pane Road - 8,674 vpd

### AVAILABLE SPACE

- Available: 2,000 SF-8,287 SF