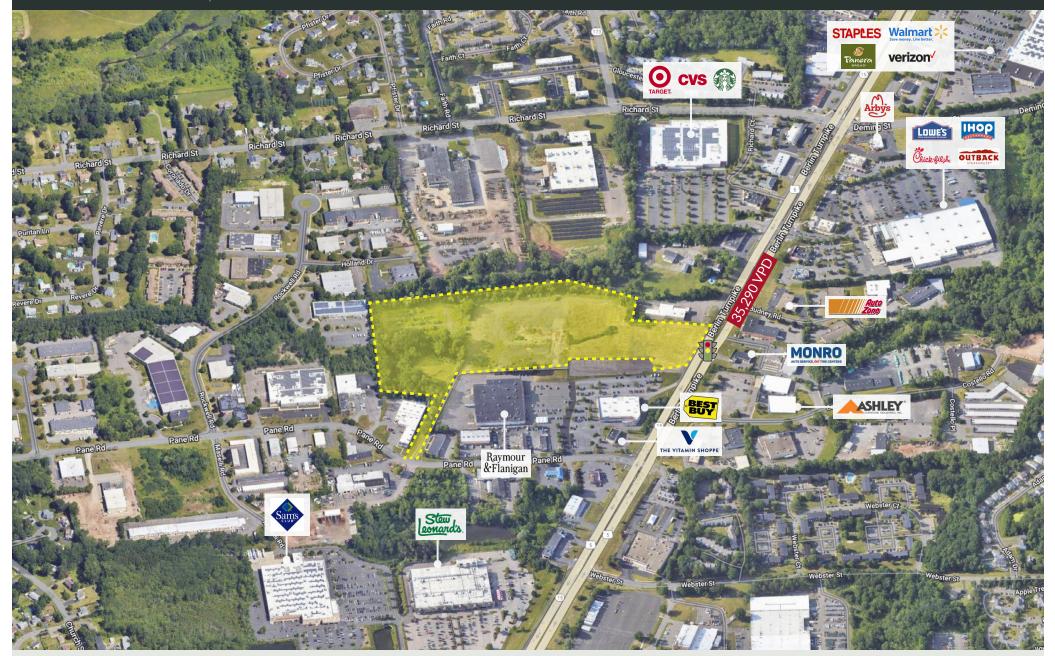

### PROPERTY INFORMATION

- Just over 24 acres, Meadow Commons will be the new home to approximately 269 luxury apartments, a unique anchor grocer and more than 35,000 square feet of lifestyle retail, dining and amenity tenants.
- 15 minutes from downtown Hartford via the Berlin Turnpike and eight minutes to Interstate 91.
- A new, locally permitted fully-directional signal in order to access the site from the Berlin Turnpike.
- Traffic Count: Berlin Turnpike - 35,290 vpd Pane Road - 8,674 vpd