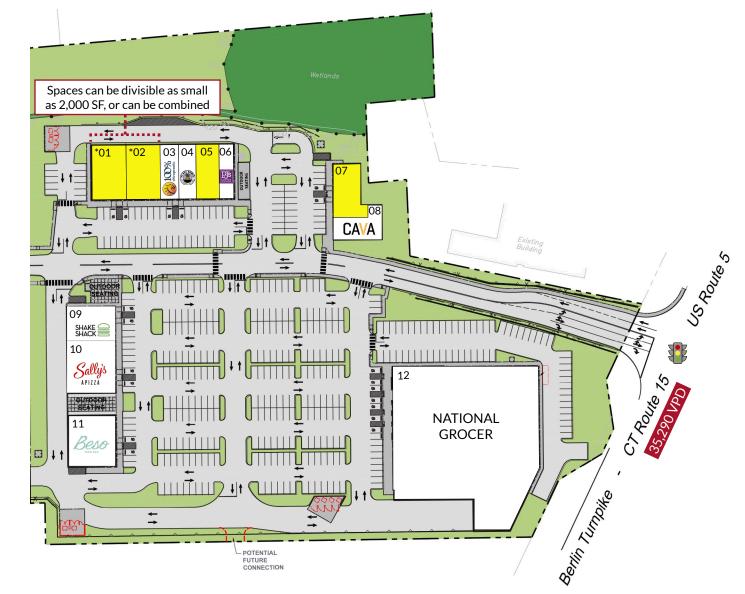

www.CharterRealty.com

3333 BERLIN TURNPIKE | NEWINGTON, CT 06111

**OVERALL SITE PLAN** 

#### **LEASING PLAN**

### **TENANTS / AVAILABILITY**

| #                               | TENANT            | Sq. Ft. |  |  |  |
|---------------------------------|-------------------|---------|--|--|--|
| *01                             | Available         | 4,000   |  |  |  |
| *02                             | Available         | 4,287   |  |  |  |
| 03                              | 100% chiropractic | 1,964   |  |  |  |
| 04                              | Playa Bowls       | 1,973   |  |  |  |
| 05                              | Available         | 2,593   |  |  |  |
| 06                              | PJS Coffee        | 1,657   |  |  |  |
| 07                              | Available         | 3,296   |  |  |  |
| 80                              | Cava              | 2.504   |  |  |  |
| 09                              | Shake Shack       | 3,287   |  |  |  |
| 10                              | Sally's Apizza    | 5,250   |  |  |  |
| 11                              | Beso Taco Bar     | 5,250   |  |  |  |
| 12                              | National Grocer   | 43,078  |  |  |  |
| *SPACES 1,2 & 3 CAN BE COMBINED |                   |         |  |  |  |