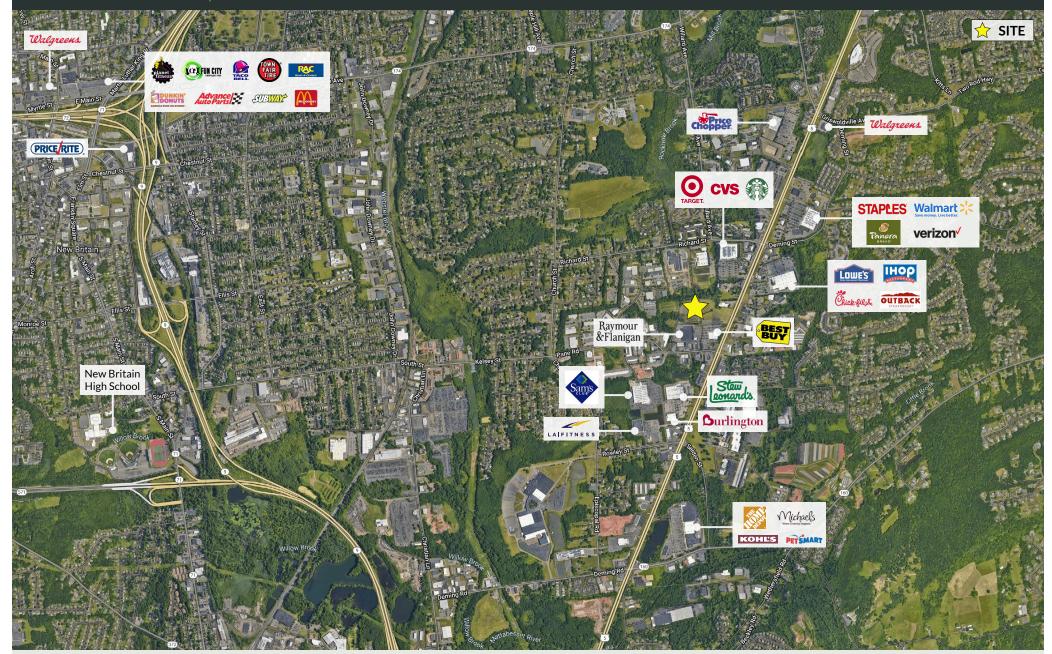

www.CharterRealty.com

3333 BERLIN TURNPIKE | NEWINGTON, CT 06111

**OVERALL SITE PLAN** 