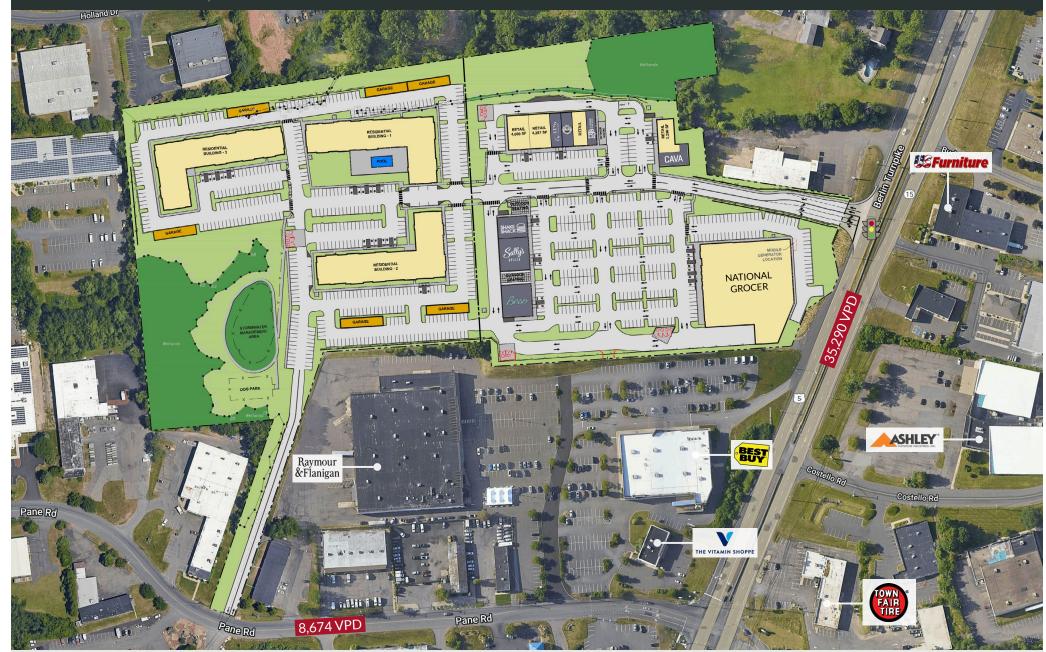

www.CharterRealty.com

3333 BERLIN TURNPIKE | NEWINGTON, CT 06111

**OVERALL SITE PLAN** 

#### **LEASING PLAN**

### **TENANTS / AVAILABILITY**

| #                               | TENANT            | Sq. Ft. |  |  |  |
|---------------------------------|-------------------|---------|--|--|--|
| *01                             | Available         | 4,000   |  |  |  |
| *02                             | Available         | 4,287   |  |  |  |
| 03                              | 100% chiropractic | 1,964   |  |  |  |
| 04                              | Playa Bowls       | 1,973   |  |  |  |
| 05                              | Available         | 2,593   |  |  |  |
| 06                              | PJS Coffee        | 1,657   |  |  |  |
| 07                              | Available         | 3,296   |  |  |  |
| 80                              | Cava              | 2.504   |  |  |  |
| 09                              | Shake Shack       | 3,287   |  |  |  |
| 10                              | Sally's Apizza    | 5,250   |  |  |  |
| 11                              | Beso Taco Bar     | 5,250   |  |  |  |
| 12                              | National Grocer   | 43,078  |  |  |  |
| *SPACES 1,2 & 3 CAN BE COMBINED |                   |         |  |  |  |