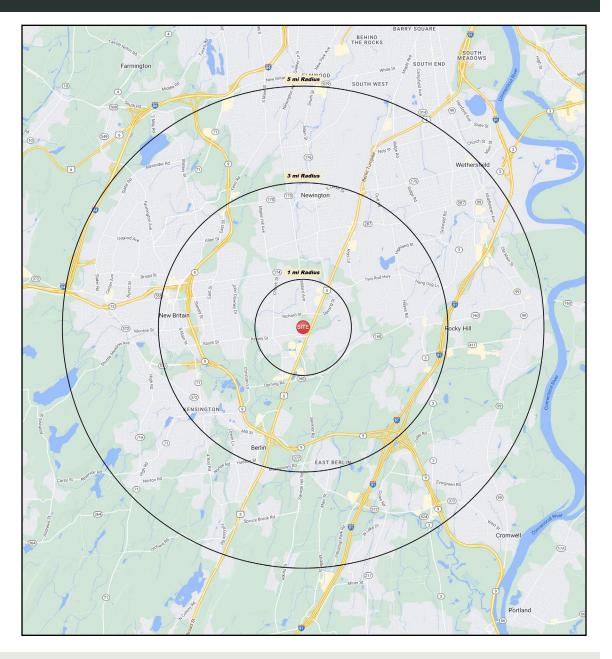

### TRADE AREA DEMOGRAPHICS

#### <u>1 MILE RADIUS:</u>

Total Population: **5,854** Households: **2,479** Daytime Population: **7,422** Median Age: **44.2** 

### Average Household Income: **\$121,340** Median Household Income : **\$96,822**

#### <u>3 MILE RADIUS:</u>

Total Population: **70,888** Households: **29,190** Daytime Population: **57,213** Median Age: **38.6** 

Average Household Income: **\$109,197** Median Household Income: **\$81,918** 

### 5 MILE RADIUS:

Total Population: **188,893** Households: **78,857** Daytime Population: **153,782** Median Age: **39.3** 

Average Household Income: **\$111,858** Median Household Income : **\$87,044** 