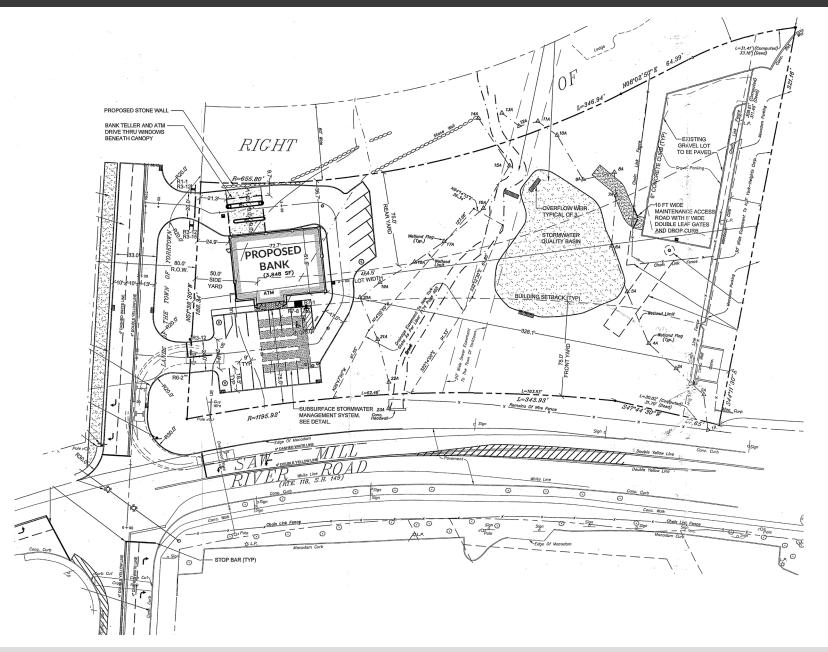

g Center, anchored by a newly opened, approximately 50,000 SF Uncle Giuseppe's Marketplace.
- Retail hub serving a large, affluent demographic, with easy access from the Taconic State Parkway.

### **SPACE DETAILS**

- Available for Ground Lease or Build to Suit. with the ability to have a Drive Thru.

### **AREA DEMOGRAPHICS**

| 2025<br>DEMOGRAPHICS | 1 MILE    | 3 MILE    | 5 MILE    |
|----------------------|-----------|-----------|-----------|
| POPULATION           | 4,824     | 21,761    | 57,691    |
| MEDIAN HH INC        | \$159,136 | \$187,615 | \$174,032 |
| AVERAGE HH INC       | \$199,520 | \$246,615 | \$229,027 |



www.CharterRealty.com

NWC OF DOWNING DRIVE & SAW MILL RIVER ROAD YORKTOWN HEIGHTS, NY 10598

#### PREVIOUSLY APPROVED SITE PLAN -3,848 SF BANK WITH DRIVE THRU





#### CHARTER REALTY

NWC OF DOWNING DRIVE & SAW MILL RIVER ROAD YORKTOWN HEIGHTS, NY 10598

### TRADE AREA DEMOGRAPHICS

### <u>1 MILE RADIUS:</u>



Total Population: **4,824** Households: **1,819** Daytime Population: **6,469** Median Age: **44.8** 

#### <u>3 MILE RADIUS:</u>



Total Population: **21,761** Households: **7,473** Daytime Population: **13,687** Median Age: **44.8** 





Total Population: **57,691** Households: **20,829** Daytime Population: **36,374** Median Age: **45.9** 



Average Household Income: **\$199,520** Median Household Income: **\$159,136** 



Average Household Income: **\$246,615** Median Household Income: **\$187,615** 

Average Household Income: **\$229,027** Median Household Income: **\$174,032** 





#### CHARTER REALTY

NWC OF DOWNING DRIVE & SAW