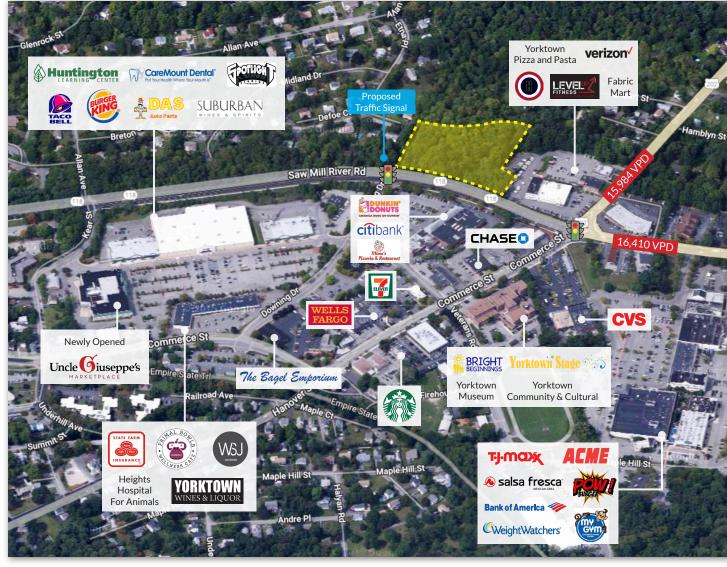

### PROPERTY INFORMATION

CHASEO citibank

- 1.68 Acres, approximately 50% developable.

**AREA TENANTS** 

Uncle Giuseppe's TJ. MOX ACME CVS

WELLS FARGO

- Site had previously been approved for a 3,848 SF Bank with a Drive Thru.
- Inclusive C-3 Zoning allows a wide range of commercial uses, including food & medical.
- Shared intersection with the main entrance to the Yorktown Green Shopping Center, anchored by a newly opened, approximately 50,000 SF Uncle Giuseppe's Marketplace.
- Retail hub serving a large, affluent demographic, with easy access from the Taconic State Parkway.

#### SHARED INTERSECTION WITH THE MAIN ENTRANCE TO THE YORKTOWN GREEN SHOPPING CENTER