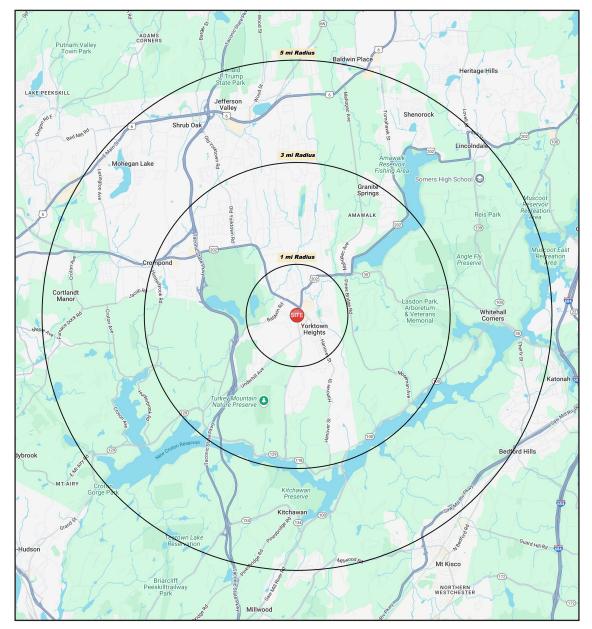

### TRADE AREA DEMOGRAPHICS

### <u>1 MILE RADIUS:</u>

Total Population: **4,824** Households: **1,819** Daytime Population: **6,469** Median Age: **44.8** 

#### <u>3 MILE RADIUS:</u>

Total Population: **21,761** Households: **7,473** Daytime Population: **13,687** Median Age: **44.8** 

Total Population: **57,691** Households: **20,829** Daytime Population: **36,374** Median Age: **45.9** 

Average Household Income: **\$199,520** Median Household Income: **\$159,136** 

Average Household Income: **\$246,615** Median Household Income: **\$187,615** 

Average Household Income: **\$229,027** Median Household Income: **\$174,032** 