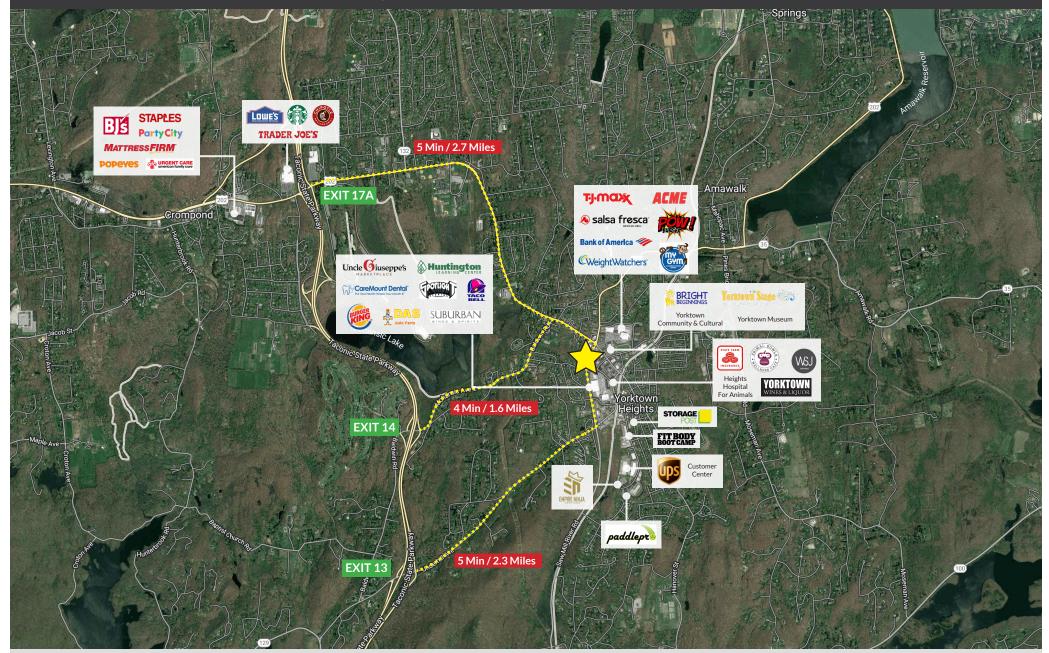

### PROPERTY INFORMATION

CHASEO citibank

- 1.68 Acres, approximately 50% developable.

**AREA TENANTS** 

Uncle Giuseppe's TJ. MOX ACME CVS

WELLS FARGO

- Site had previously been approved for a 3,848 SF Bank with a Drive Thru.
- Inclusive C-3 Zoning allows a wide range of commercial uses, including food & medical.
- Shared intersection with the main entrance to the Yorktown Green Shopping Center, anchored by a newly opened, approximately 50,000 SF Uncle Giuseppe's Marketplace.
- Retail hub serving a large, affluent demographic, with easy access from the Taconic State Parkway.