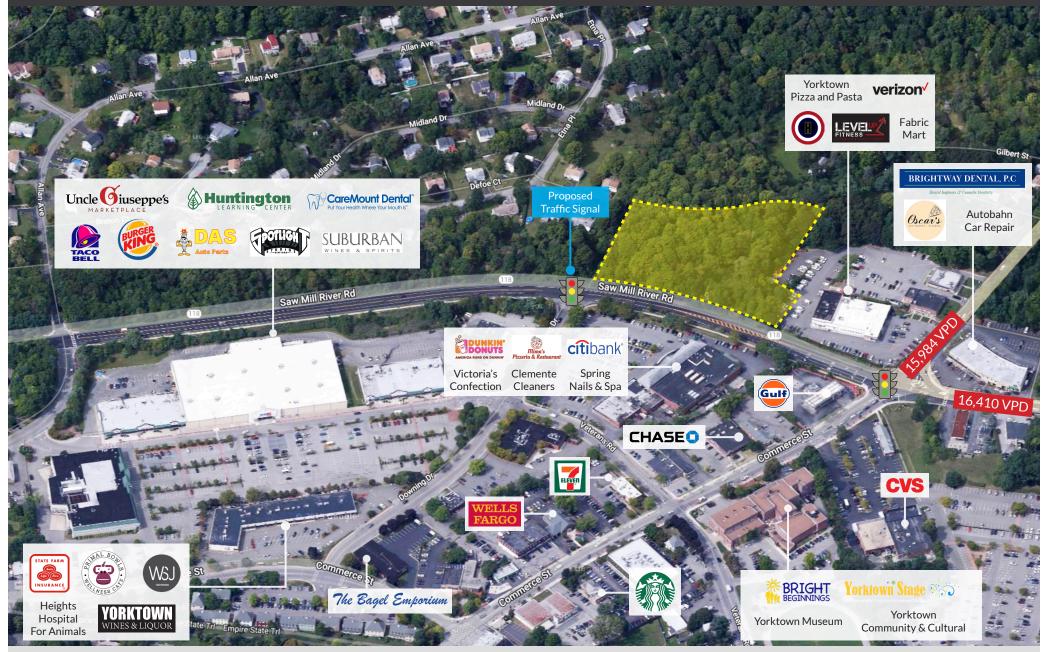

### PROPERTY INFORMATION

CHASEO citibank

- 1.68 Acres, approximately 50% developable.

**AREA TENANTS** 

Uncle Giuseppe's TJ. MOX ACME CVS

WELLS FARGO

- Site had previously been approved for a 3,848 SF Bank with a Drive Thru.
- Inclusive C-3 Zoning allows a wide range of commercial uses, including food & medical.
- Shared intersection with the main entrance to the Yorktown Green Shopping Center, anchored by a newly opened, approximately 50,000 SF Uncle Giuseppe's Marketplace.
- Retail hub serving a large, affluent demographic, with easy access from the Taconic State Parkway.

#### SHARED INTERSECTION WITH THE MAIN ENTRANCE TO THE YORKTOWN GREEN SHOPPING CENTER