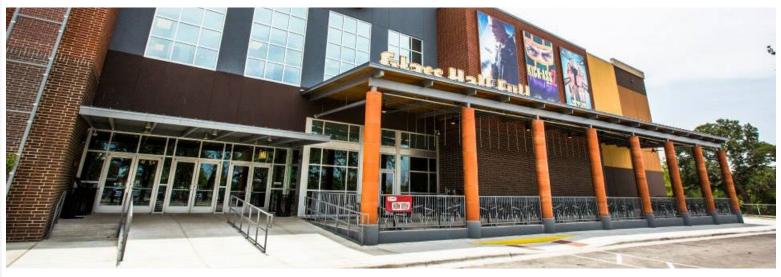

## **SEEKING SITES**

• The Alamo Drafthouse Cinema offers in-theater food and beverage service. They offer an extensive menu of freshly prepared appetizers, sandwiches, pizzas and salads as well as a wide selection of hand-crafted beers and great wines. Individual theatre seating ranges from 75 to 320 seats.