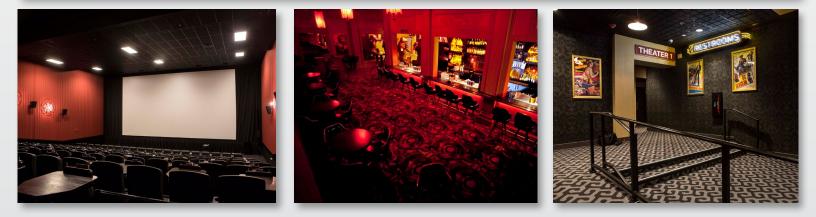

## **SEEKING SITES**

• The Alamo Drafthouse Cinema offers in-theater food and beverage service. They offer an extensive menu of freshly prepared appetizers, sandwiches, pizzas and salads as well as a wide selection of hand-crafted beers and great wines. Individual theatre seating ranges from 75 to 320 seats.