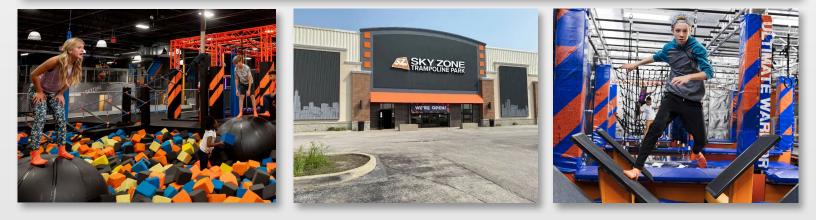

## SITE REQUIREMENTS

- 20,000sf 40,000sf
- Clear Height: 18'+
- Column Spacing: 30'+
- Concrete Floor Thickness: 4"+
- Parking: 3+ Spaces per 1,000 sqft
- Use Permitted by Retail Center & LL