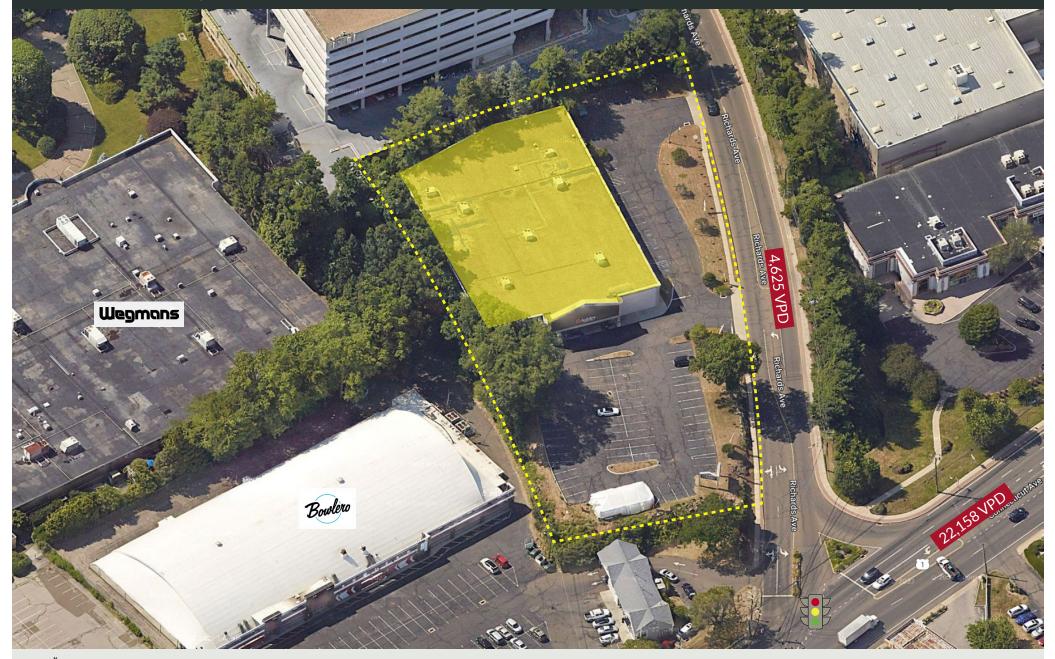

### PROPERTY INFORMATION

- Prime Box Space along one of Connecticut's best retail corridors
- Directly across from Norwalk's newest Ta get and adjacent to new Wegman's (opening 2025)
- Only box space available on Connecticut Ave
- Stoplight access from Connecticut have with large pylon signage