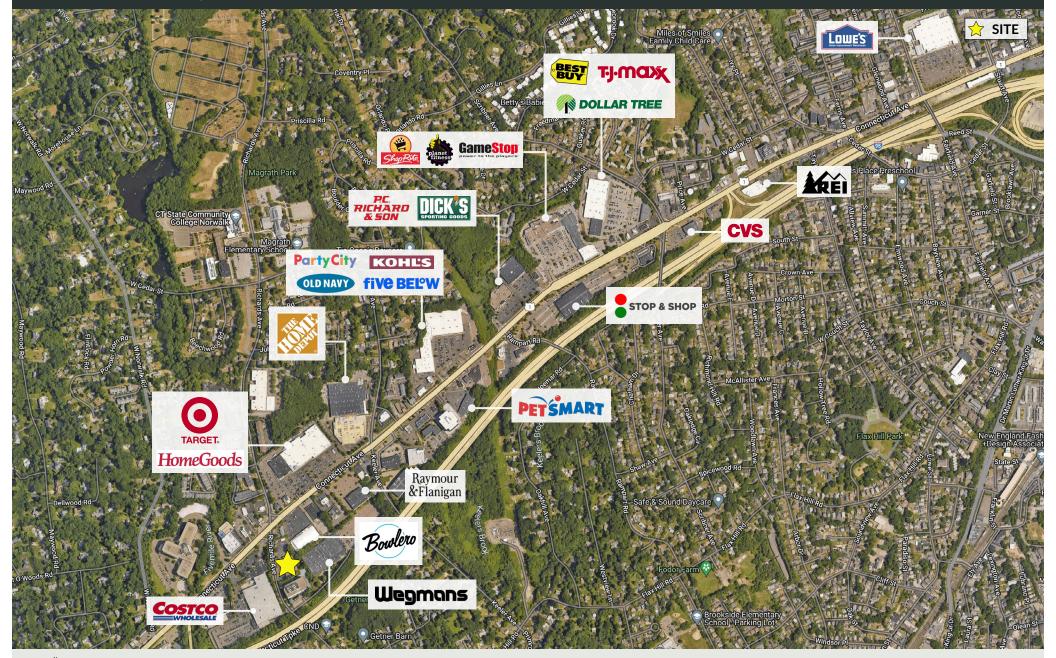

### PROPERTY INFORMATION

- Prime Box Space along one of Connecticut's best retail corridors
- Directly across from Norwalk's newest Ta get and adjacent to new Wegman's (opening 2025)
- Only box space available on Connecticut Ave
- Stoplight access from Connecticut have with large pylon signage