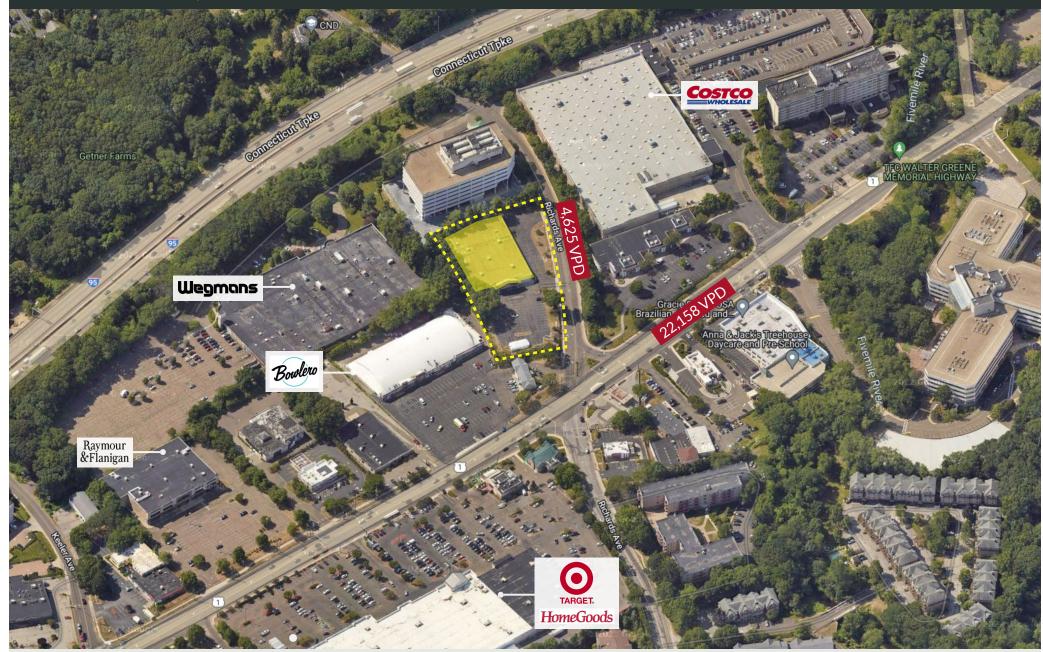

### PROPERTY INFORMATION

- Prime Box Space along one of Connecticut's best retail corridors
- Directly across from Norwalk's newest Ta get and adjacent to new Wegman's (opening 2025)
- Only box space available on Connecticut Ave
- Stoplight access from Connecticut have with large pylon signage