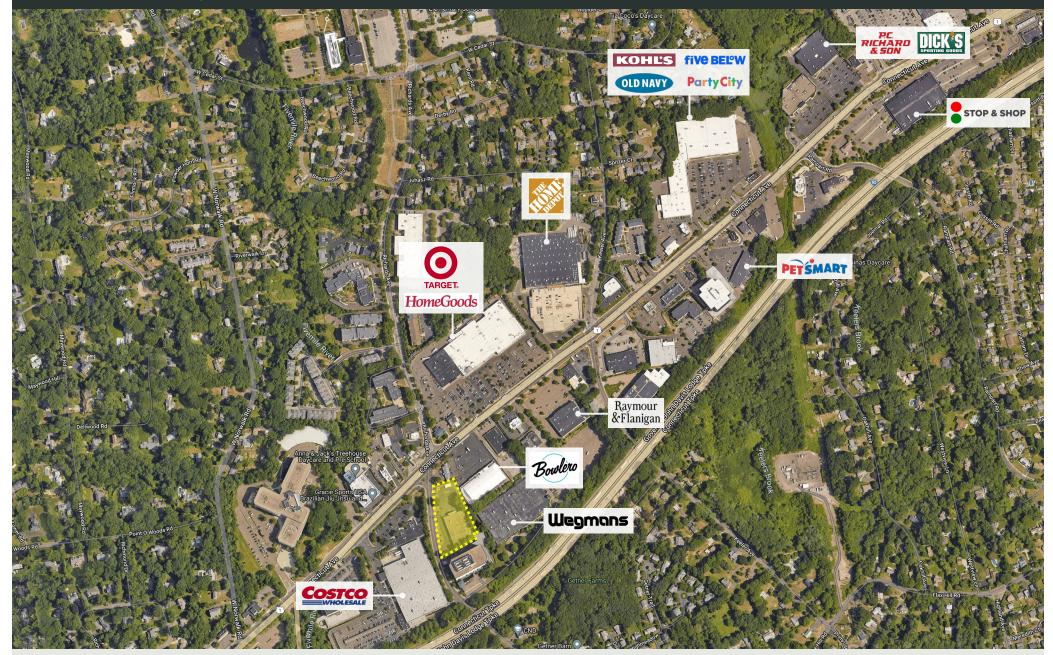

### PROPERTY INFORMATION

- Prime Box Space along one of Connecticut's best retail corridors
- Directly across from Norwalk's newest Ta get and adjacent to new Wegman's (opening 2025)
- Only box space available on Connecticut Ave
- Stoplight access from Connecticut have with large pylon signage