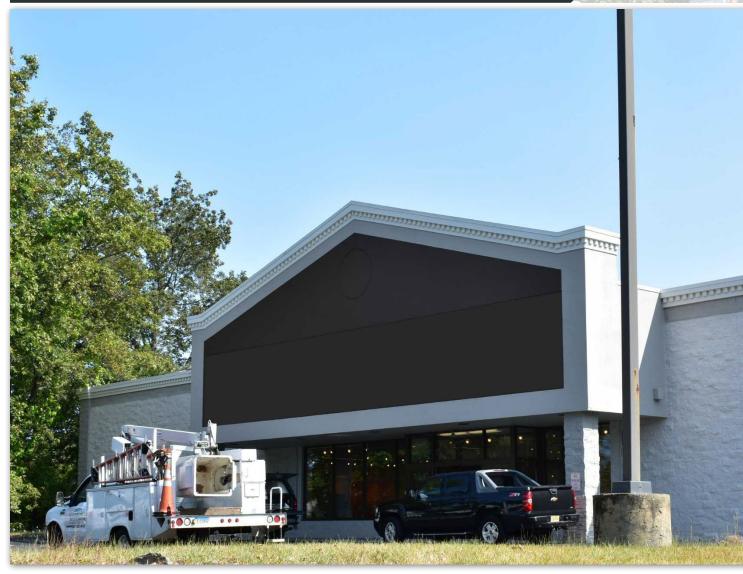

### AVAILABLE 24,012 SF

### PROPERTY INFORMATION

- Prime Box Space along one of Connecticut's best retail corridors
- Directly across from Norwalk's newest Ta get and adjacent to new Wegman's (opening 2025)
- Only box space available on Connecticut Ave
- Stoplight access from Connecticut have with large pylon signage

### **AVAILABLE SPACE**

- Available 24,012 SF