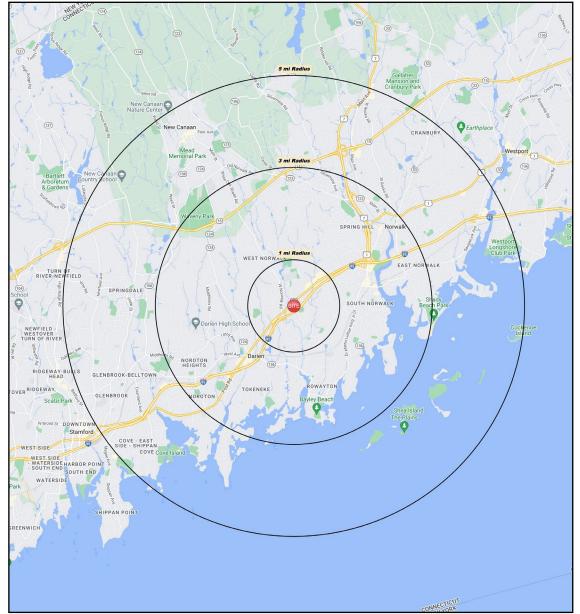

### TRADE AREA DEMOGRAPHICS

### <u>1 MILE RADIUS:</u>

Total Population: **7,384** Households: **2,821** Daytime Population: **10,773** Median Age: **41.4** 

### <u>3 MILE RADIUS:</u>

Total Population: **79,421** Households: **30,757** Daytime Population: **69,509** Median Age: **38.2** 

Average Household Income: **\$224,591** Median Household Income: **\$146,274** 

Average Household Income: \$246,413

Median Household Income: \$185,712

### 5 MILE RADIUS:

Total Population: **181,783** Households: **72,018** Daytime Population: **165,295** Median Age: **39.5** 

Average Household Income: **\$214,352** Median Household Income : **\$144,425** 