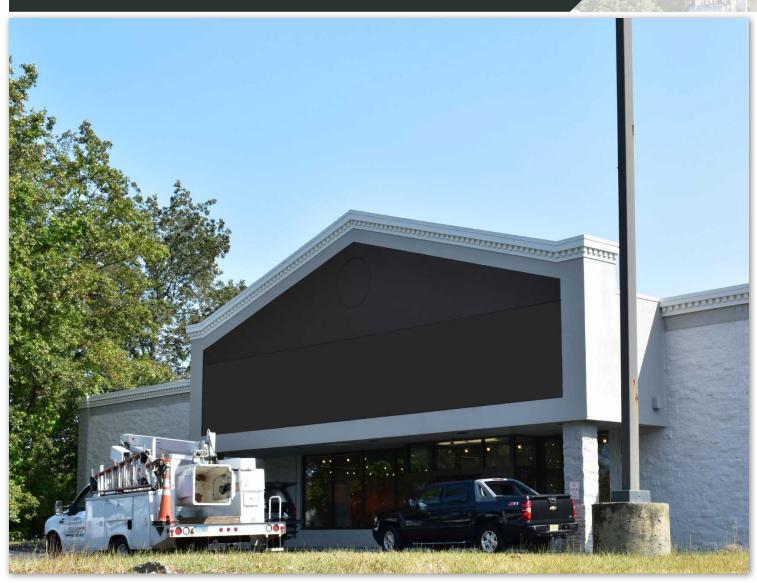

51 RICHARDS AVENUE | NORWALK, CT 06854

**100% LEASED** 

### PROPERTY INFORMATION

- Prime Box Space along one of Connecticut's best retail corridors
- Directly across from Norwalk's newest Ta get and adjacent to new Wegman's (opening 2025)
- Only box space available on Connecticut Ave
- Stoplight access from Connecticut have with large pylon signage

### **AVAILABLE SPACE**

- 100% Leased