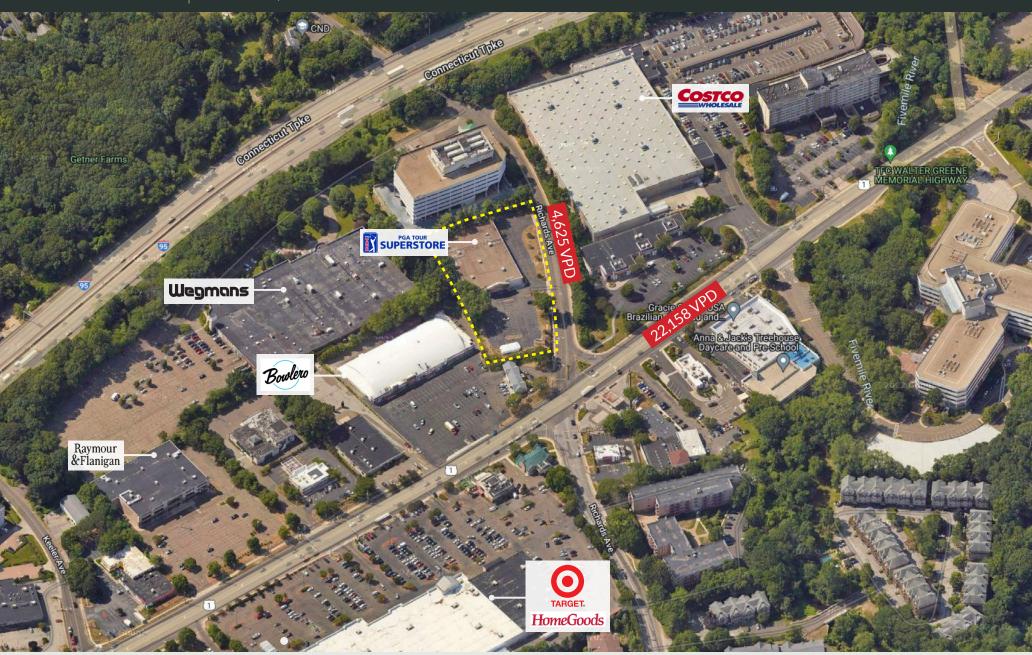

51 RICHARDS AVENUE | NORWALK, CT 06854

**100% LEASED** 

### PROPERTY INFORMATION

- Prime Box Space along one of Connecticut's best retail corridors
- Directly across from Norwalk's newest Ta get and adjacent to new Wegman's (opening 2025)
- Only box space available on Connecticut Ave
- Stoplight access from Connecticut have with large pylon signage