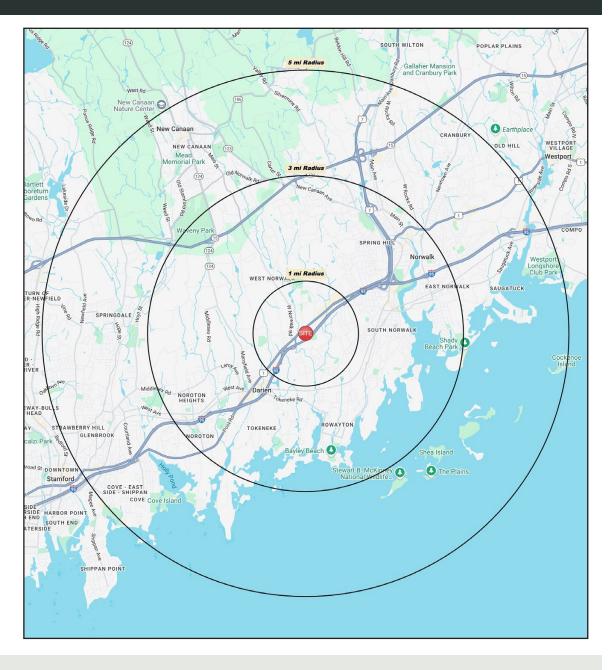

## AREA DEMOGRAPHICS

| 2025<br>DEMOGRAPHICS | 1 MILE    | 3 MILE    | 5 MILE    |
|----------------------|-----------|-----------|-----------|
| POPULATION           | 8,645     | 83,026    | 189,792   |
| MEDIAN HH INC        | \$173,858 | \$142,237 | \$142,071 |
| AVERAGE HH INC       | \$256,871 | \$212,823 | \$207,785 |

### TRADE AREA DEMOGRAPHICS

#### **1 MILE RADIUS:**

Total Population: 8,645

Households: 3,086

Daytime Population: 11,001

Median Age: 42.1

Average Household Income: \$256,871

Median Household Income: \$173,858

#### 3 MILE RADIUS:

Total Population: 83,026

Households: 31,708

Daytime Population: 73,634

Median Age: 39.2

Average Household Income: \$212,823

Median Household Income: \$142,237

#### **5 MILE RADIUS:**

Total Population: 189,792

Households: 73,319

Daytime Population: 161,240

Median Age: 39.4

Average Household Income: \$207,785

Median Household Income: \$142,071