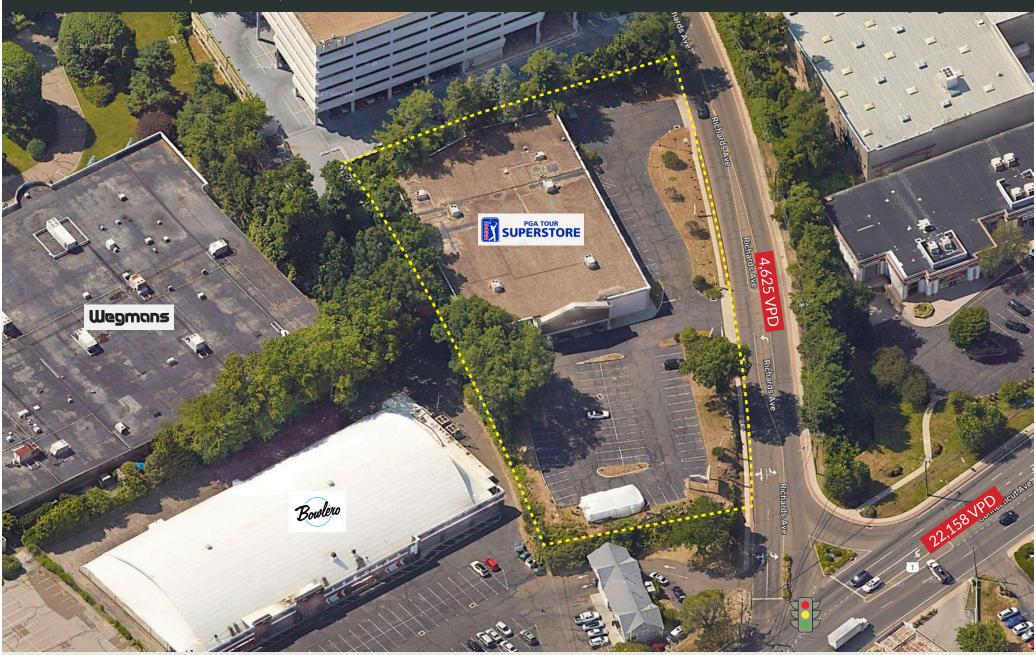

### PROPERTY INFORMATION

- Prime Box Space along one of Connecticut's best retail corridors
- Directly across from Norwalk's newest Ta get and adjacent to new Wegman's (opening 2025)
- Only box space available on Connecticut Ave
- Stoplight access from Connecticut have with large pylon signage

### TRADE AREA DEMOGRAPHICS