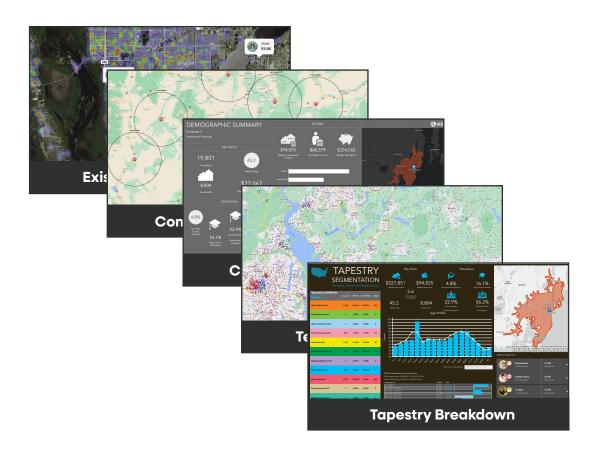

# Technology, Analytics, and Smart Decision Making

Working with experienced deal makers is the key to successful real estate execution. Technology plays a role in helping guide effective decision making. Charter utilizes industry leading software and data analytics tools to help our clients effectively navigate today's real estate market.