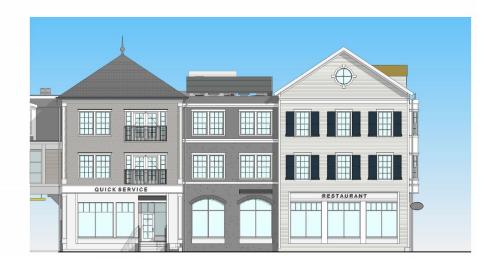

## SPACE DETAILS

Available 1,747sf – 4,317sf plus outdoor patio
-Multiple sizes and configurations

. . . .

All uses considered, including restaurant

. . . .

Delivery Q1 2025