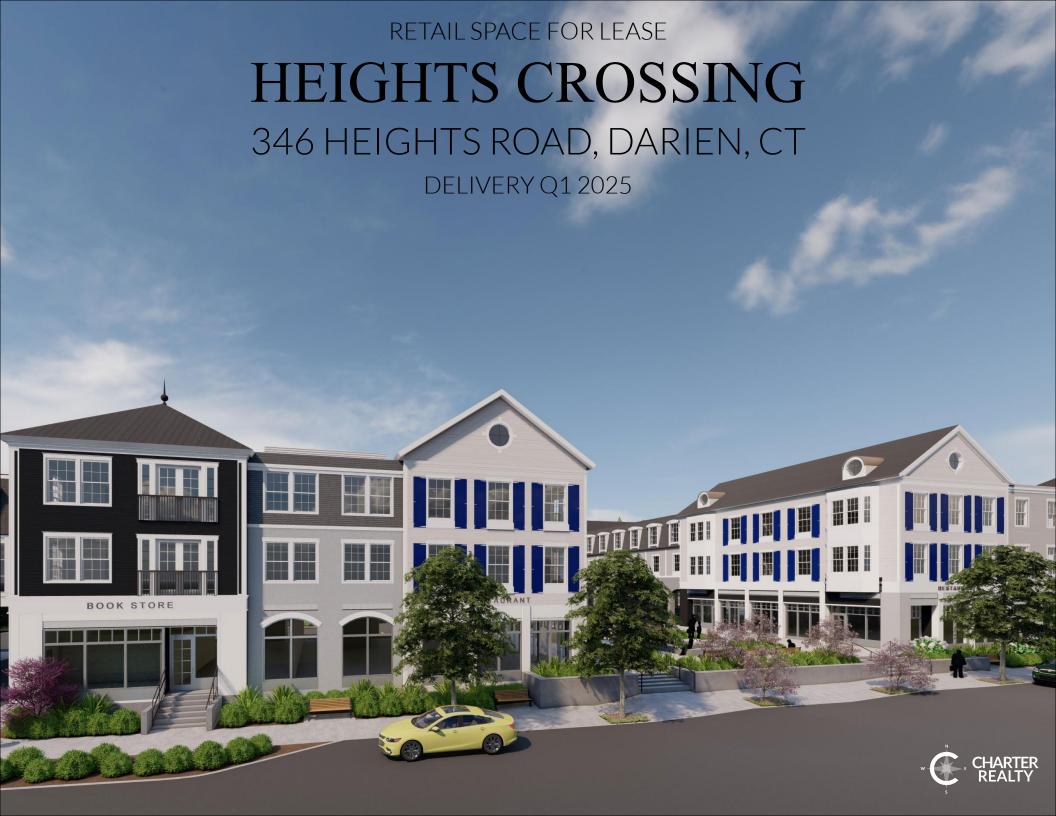

# HEIGHTS CROSSING

### PROPERTY INFORMATION

Construction is underway at Darien's newest mixed-use project, directly across the street from the Norton Heights Train Station which services 300,000+ passengers annually and is less than an hour from New York City.

. . . .

When completed, Heights Crossing will consist of 65 luxury residential apartments, 27,000sf of commercial space, and access to approximately 335 parking spaces for the commercial tenants.

## SPACE DETAILS

Available 1,747sf – 4,317sf plus outdoor patio
-Multiple sizes and configurations

. . . .

All uses considered, including restaurant

. . . .

Delivery Q1 2025