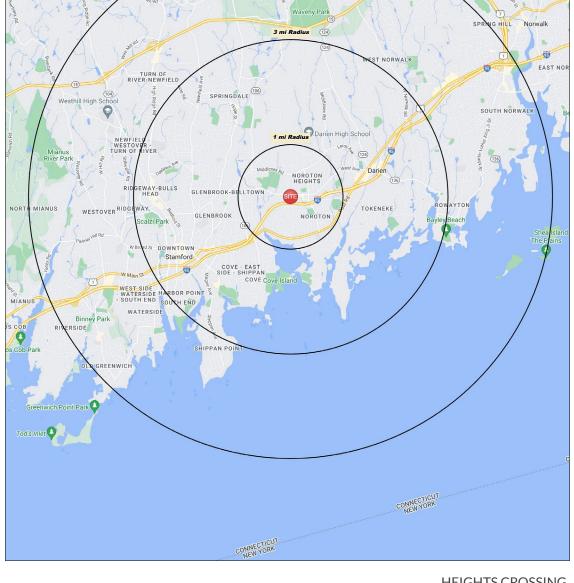

# **DEMOGRAPHICS -**1, 3, 5 MILE RADIUS

#### **1 MILE RADIUS:**

Total Population: 11,095

Households: 3,848

Daytime Population: 8,816

Average Household Income: \$317,133 Median Household Income: \$207,492

Median Age: 40.1

### 3 MILE RADIUS:

Total Population: 113,337

Households: 45,914

Daytime Population: 130,752

Median Age: 37.3

Average Household Income: \$190,999

Median Household Income: \$131,678

# 5 MILE RADIUS:

Total Population: 215,281

Households: 83,851

Daytime Population: 216,567

Median Age: 38.4

Average Household Income: \$201,835

Median Household Income: \$136,841

(106)