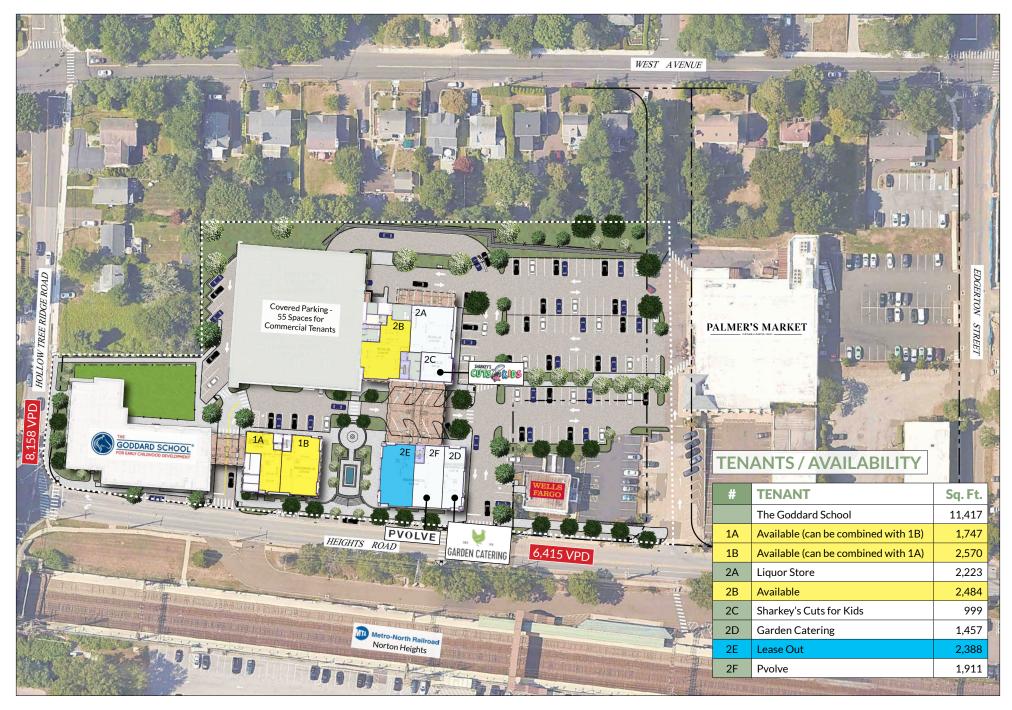

# **SITE PLAN**

. . . .

When completed, Heights Crossing will consist of 65 luxury residential apartments, 27,000sf of commercial space, and access to approximately 335 parking spaces for the commercial tenants.

## SPACE DETAILS

Available 1,747sf – 4,317sf plus outdoor patio
-Multiple sizes and configurations

. . . .

All uses considered, including restaurant

. . . .

Delivery Q1 2025