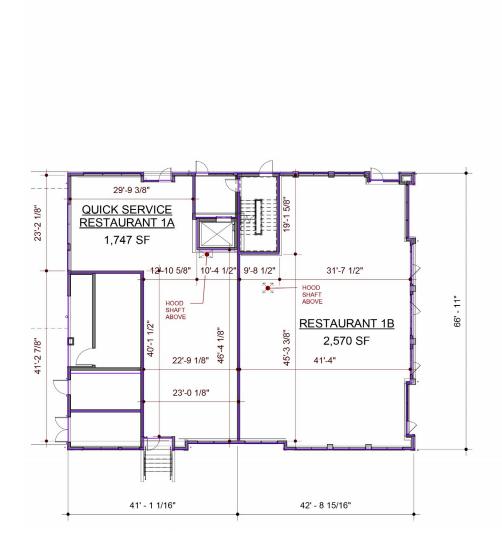

oject, directly across the street from the Norton Heights Train Station which services 300,000+ passengers annually and is less than an hour from New York City.

. . . .

Traffic to the site is further enhanced by the adjacent Palmer's Market, as well Federal Realty's Darien Commons, comprised of 122 new residential units and over 110,000sf of retail and restaurant space.

. . . .

When completed, Heights Crossing will consist of 65 luxury residential apartments, 27,000sf of commercial space, and access to approximately 335 parking spaces for the commercial tenants.

## SPACE DETAILS

Available 1,747sf – 4,317sf plus outdoor patio
-Multiple sizes and configurations

. . . .

All uses considered, including restaurant

. . . .

Delivery Q1 2025



# **SITE PLAN**





# FLOOR PLANS 1A & 1B









# **FLOOR PLAN 2B**









# **AERIAL**





# **SURROUNDING RETAIL**





# **DEMOGRAPHICS -**1, 3, 5 MILE RADIUS

#### **1 MILE RADIUS:**



Total Population: 11,095

Households: 3,848

Daytime Population: 8,816



Average Household Income: \$317,133 Median Household Income: \$207,492

Median Age: 40.1

### 3 MILE RADIUS:



Total Population: 113,337

Households: 45,914

Daytime Population: 130,752

Median Age: 37.3



Average Household Income: \$190,999

Median Household Income: \$131,678

# 5 MILE RADIUS:



Total Population: 215,281

Households: 83,851

Daytime Population: 216,567

Median Age: 38.4



Average Household Income: \$201,835

Median Household Income: \$136,841



(106)

HIGH RIDGE



Gallaher Mansion and Cranbury Park

# **10 MINUTE DRIVE TIME**



TOTAL RETAIL S