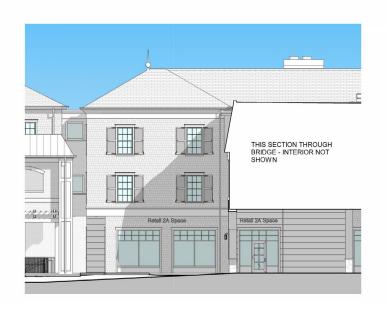

from the Norton Heights Train Station which services 300,000+ passengers annually and is less than an hour from New York City.

. . . .

Traffic to the site is further enhanced by the adjacent Palmer's Market, as well Federal Realty's Darien Commons, comprised of 122 new residential units and over 110,000sf of retail and restaurant space.

. . . .

When completed, Heights Crossing will consist of 65 luxury residential apartments, 27,000sf of commercial space, and access to approximately 335 parking spaces for the commercial tenants.

## SPACE DETAILS

Available 1,747sf – 4,317sf plus outdoor patio
-Multiple sizes and configurations

. . . .

All uses considered, including restaurant

. . . .

Delivery Q1 2025



# **SITE PLAN**





# FLOOR PLANS 1A & 1B









# **FLOOR PLAN 2B**









# **AERIAL**





# **SURROUNDING RETAIL**





# **DEMOGRAPHICS -**1, 3, 5 MILE RADIUS

#### **1 MILE RADIUS:**



Total Population: 11,095

Households: 3,848

Daytime Population: 8,816



Average Household Income: \$317,133 Median Household Income: \$207,492

Median Age: 40.1

### 3 MILE RADIUS:



Total Population: 113,337

Households: 45,914

Daytime Population: 130,752

Median Age: 37.3



Average Household Income: \$190,999

Median Household Income: \$131,678

# 5 MILE RADIUS:



Total Population: 215,281

Households: 83,851

Daytime Population: 216,567

Median Age: 38.4



Average Household Income: \$201,835

Median Household Income: \$136,841



(106)

HIGH RIDGE



Gallaher Mansion and Cranbury Park

# **10 MINUTE DRIVE TIME**



TOTAL RETAIL SALES

**EDUCATION** 

OWNER OCCUP