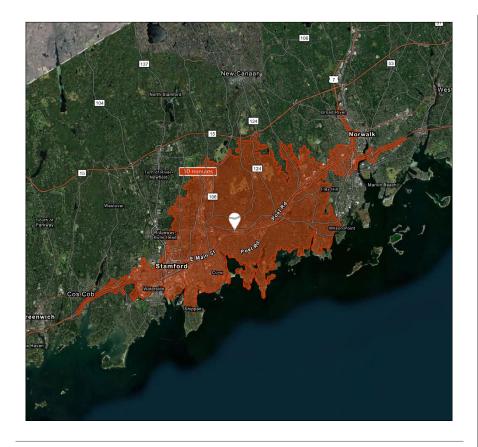

# **10 MINUTE DRIVE TIME**

TOTAL RETAIL SALES

**EDUCATION** 

OWNER OCCUPIED HOME VALUE

Includes F&B

Bachelor's Degree or Higher

Average

\$1,727,261,421

56%

\$781,961