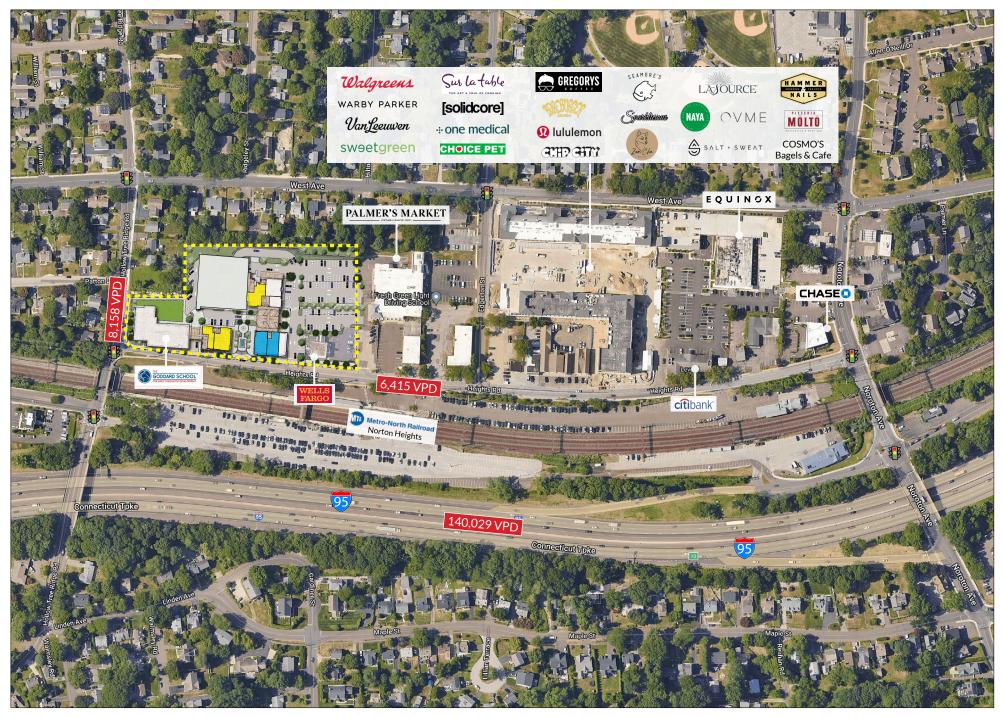

# **AERIAL**

. . . .

Traffic to the site is further enhanced by the adjacent Palmer's Market, as well Federal Realty's Darien Commons, comprised of 122 new residential units and over 110,000sf of retail and restaurant space.

. . . .

When completed, Heights Crossing will consist of 65 luxury residential apartments, 27,000sf of commercial space, and access to approximately 335 parking spaces for the commercial tenants.