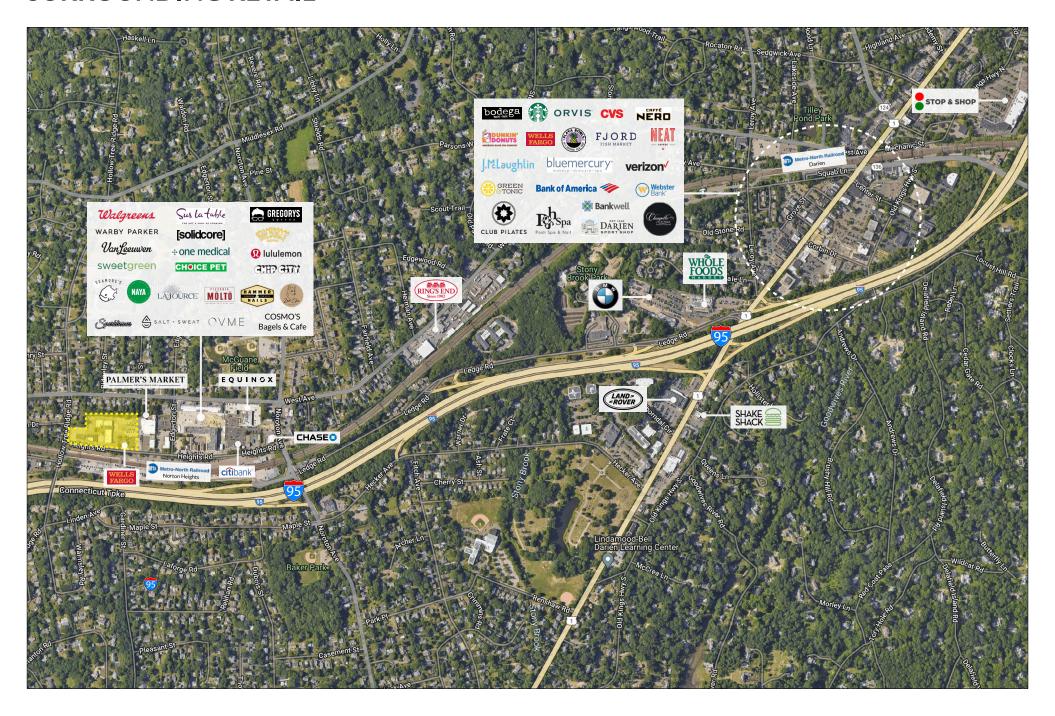

vices 300,000+ passengers annually and is less than an hour from New York City.

. . . .

Traffic to the site is further enhanced by the adjacent Palmer's Market, as well Federal Realty's Darien Commons, comprised of 122 new residential units and over 110,000sf of retail and restaurant space.

. . . .

When completed, Heights Crossing will consist of 65 luxury residential apartments, 27,000sf of commercial space, and access to approximately 335 parking spaces for the commercial tenants.

## SPACE DETAILS

Available 1,747sf – 4,317sf plus outdoor patio
-Multiple sizes and configurations

. . . .

All uses considered, including restaurant

. . . .

Delivery Q1 2025



# **SITE PLAN**





# FLOOR PLANS 1A & 1B









# **FLOOR PLAN 2B**









# **AERIAL**





# **SURROUNDING RETAIL**





# **DEMOGRAPHICS -**1, 3, 5 MILE RADIUS

#### **1 MILE RADIUS:**



Total Population: 11,095

Households: 3,848

Daytime Population: 8,816



Average Household Income: \$317,133 Median Household Income: \$207,492

Median Age: 40.1

### 3 MILE RADIUS:



Total Population: 113,337

Households: 45,914

Daytime Population: 130,752

Median Age: 37.3



Average Household Income: \$190,999

Median Household Income: \$131,678

# 5 MILE RADIUS:



Total Population: 215,281

Households: 83,851

Daytime Population: 216,567

Median Age: 38.4



Average Household Income: \$201,835

Median Household Income: \$136,841



(106)

HIGH RIDGE



Gallaher Mansion and Cranbury Park

# **10 MINUTE DRIVE TIME**



TOTAL RETAIL SALES

**EDUCATION** 

OWNER OCCUPIED HOME VALUE

Includes F&B

Bachelor's Degree