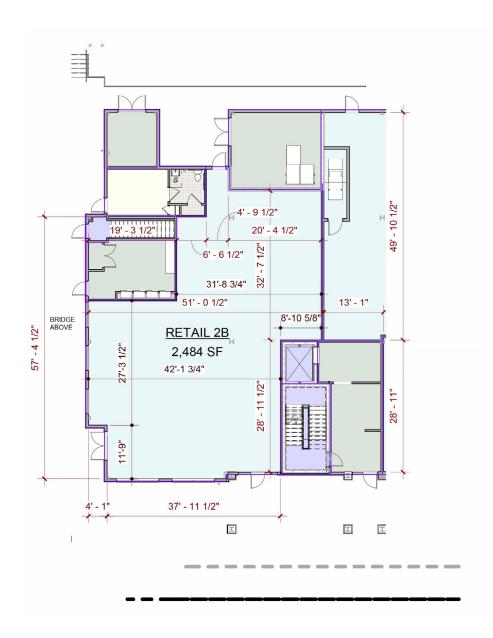

reet from the Norton Heights Train Station which services 300,000+ passengers annually and is less than an hour from New York City.

. . . .

Traffic to the site is further enhanced by the adjacent Palmer's Market, as well Federal Realty's Darien Commons, comprised of 122 new residential units and over 110,000sf of retail and restaurant space.

. . . .

When completed, Heights Crossing will consist of 65 luxury residential apartments, 27,000sf of commercial space, and access to approximately 335 parking spaces for the commercial tenants.

## SPACE DETAILS

Available 1,747sf – 4,317sf plus outdoor patio
-Multiple sizes and configurations

. . . .

All uses considered, including restaurant

. . . .

Delivery Q1 2025



# **SITE PLAN**





# FLOOR PLANS 1A & 1B









# **FLOOR PLAN 2B**









# **AERIAL**





# **SURROUNDING RETAIL**





# **DEMOGRAPHICS -**1, 3, 5 MILE RADIUS

#### **1 MILE RADIUS:**



Total Population: 11,095

Households: 3,848

Daytime Population: 8,816



Average Household Income: \$317,133 Median Household Income: \$207,492

Median Age: 40.1

### 3 MILE RADIUS:



Total Population: 113,337

Households: 45,914

Daytime Population: 130,752

Median Age: 37.3



Average Household Income: \$190,999

Median Household Income: \$131,678

# 5 MILE RADIUS:



Total Population: 215,281

Households: 83,851

Daytime Population: 216,567

Median Age: 38.4



Average Household Income: \$201,835

Median Household Income: \$136,841



(106)

HIGH RIDGE



Gallaher Mansion and Cranbury Park

# **10 MINUTE DRIVE TIME**



TOTAL RETAIL SALES

**EDUCATION** 

OWNER O