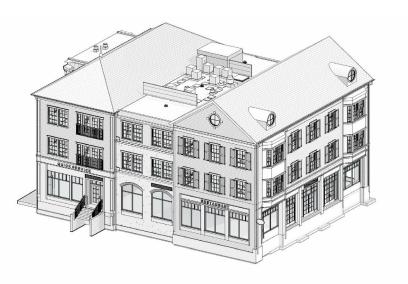

# HEIGHTS CROSSING

### PROPERTY INFORMATION

Construction is underway at Darien's newest mixed-use project, directly across the street from the Norton Heights Train Station which services 300,000+ passengers annually and is less than an hour from New York City.

. . . .

When completed, Heights Crossing will consist of 65 luxury residential apartments, 27,000sf of commercial space, and access to approximately 335 parking spaces for the commercial tenants.