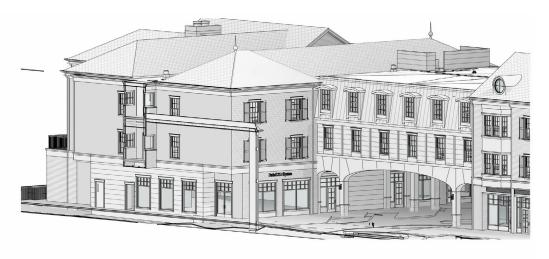

et from the Norton Heights Train Station which services 300,000+ passengers annually and is less than an hour from New York City.

. . . .

Traffic to the site is further enhanced by the adjacent Palmer's Market, as well Federal Realty's Darien Commons, comprised of 122 new residential units and over 110,000sf of retail and restaurant space.

. . . .

When completed, Heights Crossing will consist of 65 luxury residential apartments, 27,000sf of commercial space, and access to approximately 335 parking spaces for the commercial tenants.

## SPACE DETAILS

Available 1,747sf – 4,317sf plus outdoor patio
-Multiple sizes and configurations

. . . .

All uses considered, including restaurant

. . . .

Delivery Q1 2025



# **SITE PLAN**





# FLOOR PLANS 1A & 1B









# **FLOOR PLAN 2B**









# **AERIAL**





# **SURROUNDING RETAIL**





# **DEMOGRAPHICS -**1, 3, 5 MILE RADIUS

#### **1 MILE RADIUS:**



Total Population: 11,095

Households: 3,848

Daytime Population: 8,816



Average Household Income: \$317,133 Median Household Income: \$207,492

Median Age: 40.1

### 3 MILE RADIUS:



Total Population: 113,337

Households: 45,914

Daytime Population: 130,752

Median Age: 37.3



Average Household Income: \$190,999

Median Household Income: \$131,678

# 5 MILE RADIUS:



Total Population: 215,281

Households: 83,851

Daytime Population: 216,567

Median Age: 38.4



Average Household Income: \$201,835

Median Household Income: \$136,841



(106)

HIGH RIDGE



Gallaher Mansion and Cranbury Park

# **10 MINUTE DRIVE TIME**



TOTAL RETAIL SALES

**EDUCATION** 

OWNER OCC