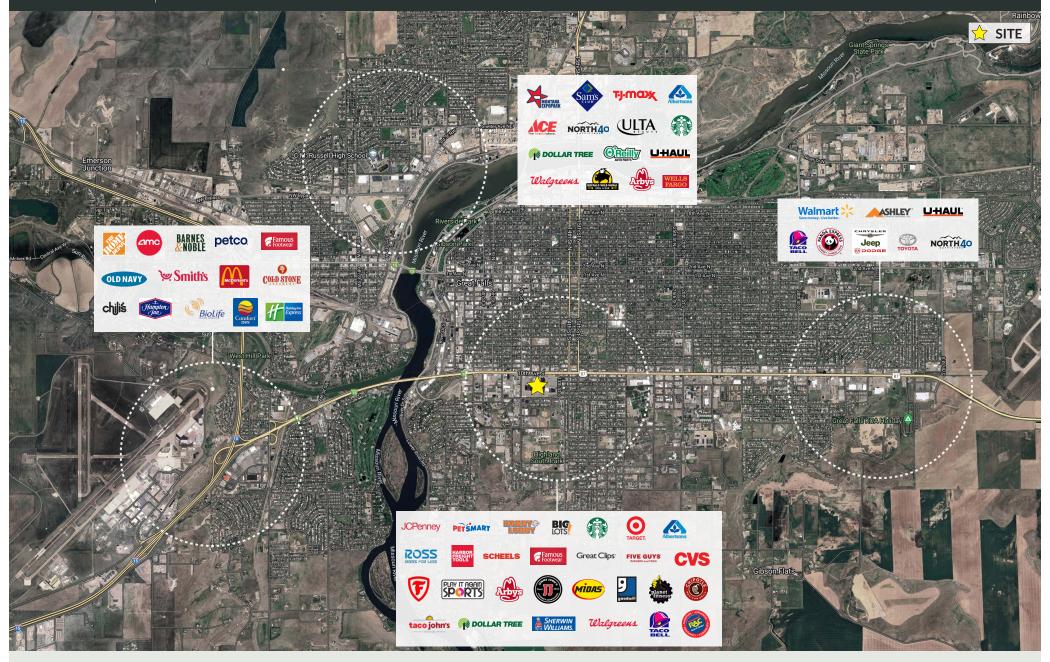

1200 10TH AVE S | GREAT FALLS, MT 59405

**AVAILABLE 8,787 SF & +/- 32,000 SF (TWO LEVELS)** 

# PROPERTY INFORMATION

- Separately owned portion of the +-600,000 square foot Holiday Village Mall.
- Located in the dominant retail corridor in Great Falls
- Benefits from the super-regional draw of Scheels.
- Second-generation full-service fitness space available.
- High ceilings, loading dock and ample parking provide flexibility for various uses.