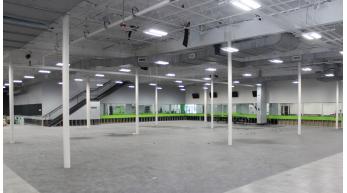

# PROPERTY INFORMATION

- Separately owned portion of the +-600,000 square foot Holiday Village Mall.
- Located in the dominant retail corridor in Great Falls
- Benefits from the super-regional draw of Scheels.
- Second-generation full-service fitness space available.
- High ceilings, loading dock and ample parking provide flexibility for various uses.

# **SPACE DETAILS**

- Available: 8.787 sf & +/- 32.000 sf