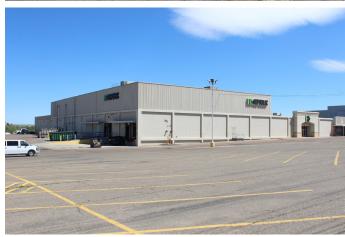

1200 10TH AVE S | GREAT FALLS, MT 59405

**AVAILABLE 8,787 SF & +/- 32,000 SF (TWO LEVELS)** 

# PROPERTY INFORMATION

- Separately owned portion of the +-600,000 square foot Holiday Village Mall.
- Located in the dominant retail corridor in Great Falls
- Benefits from the super-regional draw of Scheels.
- Second-generation full-service fitness space available.
- High ceilings, loading dock and ample parking provide flexibility for various uses.