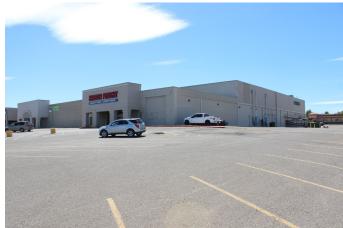

1200 10TH AVE S | GREAT FALLS, MT 59405

**AVAILABLE 8,787 SF & +/- 32,000 SF (TWO LEVELS)** 

# PROPERTY INFORMATION

- Separately owned portion of the +-600,000 square foot Holiday Village Mall.
- Located in the dominant retail corridor in Great Falls
- Benefits from the super-regional draw of Scheels.
- Second-generation full-service fitness space available.
- High ceilings, loading dock and ample parking provide flexibility for various uses.

# **SPACE DETAILS**

- Available: 8.787 sf & +/- 32.000 sf