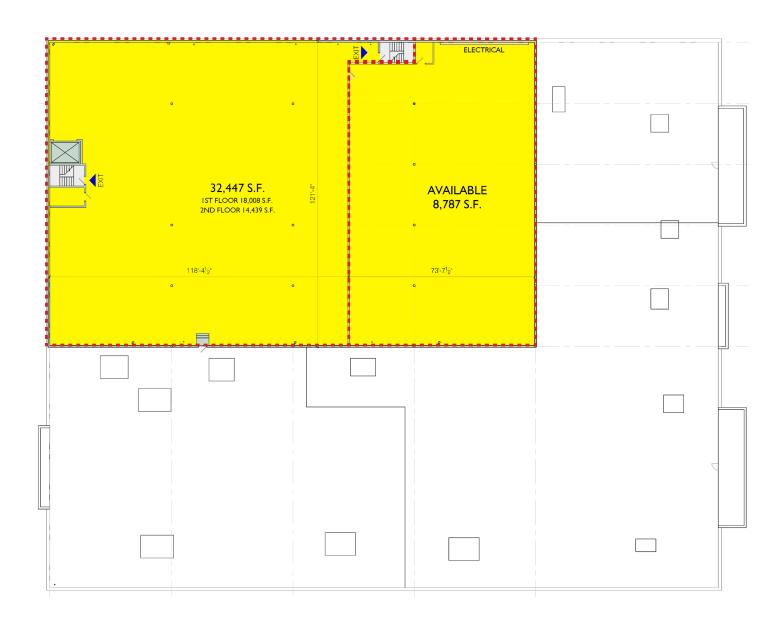

1200 10TH AVE S | GREAT FALLS, MT 59405

**AVAILABLE 8,787 SF & +/- 32,000 SF (TWO LEVELS)** 

# **SPACE DETAILS**

- Available: 8.787 sf & +/- 32.000 sf