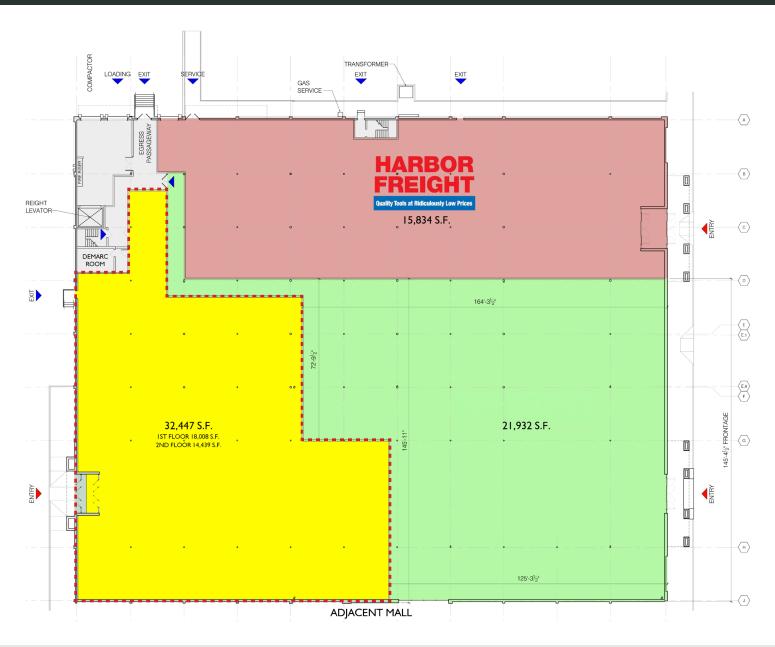

ls
- Benefits from the super-regional draw of Scheels.
- Second-generation full-service fitness space available.
- High ceilings, loading dock and ample parking provide flexibility for various uses.

# **SPACE DETAILS**

- Available: 8.787 sf & +/- 32.000 sf

# **AREA DEMOGRAPHICS**

| 2025<br>DEMOGRAPHICS | 3 MILE   | 5 MILE   | 7 MILE   |
|----------------------|----------|----------|----------|
| POPULATION           | 54,031   | 69,004   | 71,097   |
| MEDIAN HH INC        | \$66,607 | \$70,301 | \$71,072 |
| AVERAGE HH INC       | \$86,467 | \$88,995 | \$89,925 |

# FOR MORE INFORMATION CONTACT:

**CRAIG MUELLER** 

561.371.8437 <u>CraigM@CharterRealty.com</u>

ANDREW INCHES

406.581.6595

Andrew@CharterRealty.com



www.CharterRealty.com





1200 10TH AVE S | GREAT FALLS, MT 59405





#### **CHARTER REALTY**





1200 10TH AVE S | GREAT FALLS, MT 59405

# TRADE AREA DEMOGRAPHICS

## 3 MILE RADIUS:



Total Population: **54,031** 

Households: 23,877

Daytime Population: 46,200

Median Age: 38.5



Average Household Income: \$86,467

Median Household Income: \$66,607

## 5 MILE RADIUS:



Total Population: 69,004

Households: 29,500

Daytime Population: **55,046** 

Median Age: 38.0



Average Household Income: \$88,995

Median Household Income: \$70,301

### 7 MILE RADIUS:



Total Population: 71,097

Households: 30,235

Daytime Population: **56,053** 

Median Age: 38.0



Average Household Income: \$89,925

Median Household Income: \$71,072





1200 10TH AVE S | GREAT FALLS, MT 59405

10 MINUTE DRIVE TIME



**TOTAL RETAIL SALES** 

Includes F&B

**EDUCATION** 

*