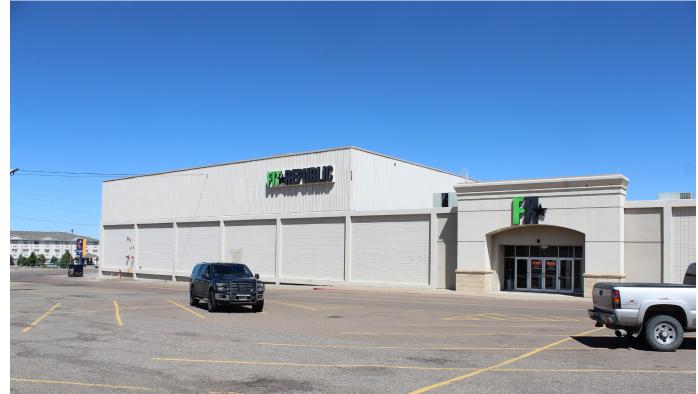

1200 10TH AVE S | GREAT FALLS, MT 59405

**AVAILABLE 8,787 SF & +/- 32,000 SF (TWO LEVELS)** 

# PROPERTY INFORMATION

- Separately owned portion of the +-600,000 square foot Holiday Village Mall.
- Located in the dominant retail corridor in Great Falls
- Benefits from the super-regional draw of Scheels.
- Second-generation full-service fitness space available.
- High ceilings, loading dock and ample parking provide flexibility for various uses.