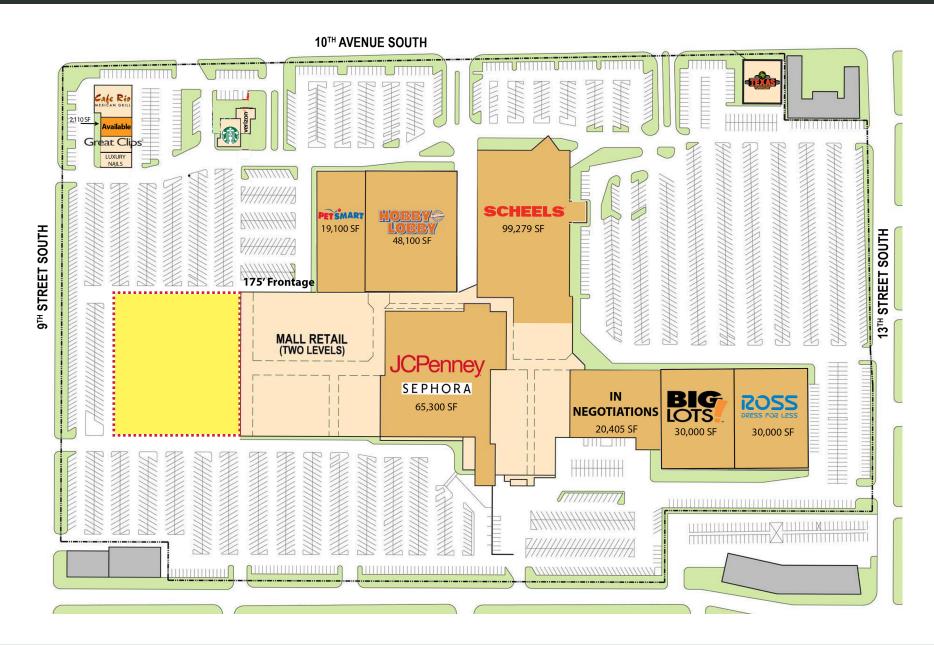

# PROPERTY INFORMATION

- Separately owned portion of the +-600,000 square foot Holiday Village Mall.
- Located in the dominant retail corridor in Great Falls
- Benefits from the super-regional draw of Scheels.
- Second-generation full-service fitness space available.
- High ceilings, loading dock and ample parking provide flexibility for various uses.

# **SPACE DETAILS**

- Available: 8.787 sf & +/- 32.000 sf