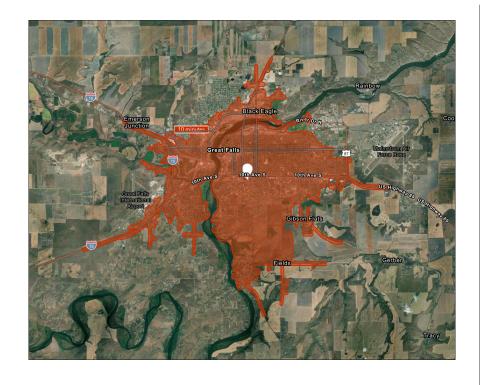

# TRADE AREA DEMOGRAPHICS

## 3 MILE RADIUS:

Total Population: **54,031** 

Households: 23,877

Daytime Population: 46,200

Median Age: 38.5

Average Household Income: \$86,467

Median Household Income: \$66,607

## 5 MILE RADIUS:

Total Population: 69,004

Households: 29,500

Daytime Population: **55,046** 

Median Age: 38.0

Average Household Income: \$88,995

Median Household Income: \$70,301

### 7 MILE RADIUS:

Total Population: 71,097

Households: 30,235

Daytime Population: **56,053** 

Median Age: 38.0

Average Household Income: \$89,925

Median Household Income: \$71,072

1200 10TH AVE S | GREAT FALLS, MT 59405