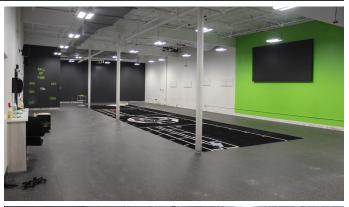

# PROPERTY INFORMATION

- Separately owned portion of the +-600,000 square foot Holiday Village Mall.
- Located in the dominant retail corridor in Great Falls
- Benefits from the super-regional draw of Scheels.
- Second-generation full-service fitness space available.
- High ceilings, loading dock and ample parking provide flexibility for various uses.

# **SPACE DETAILS**

- Available: 8.787 sf & +/- 32.000 sf