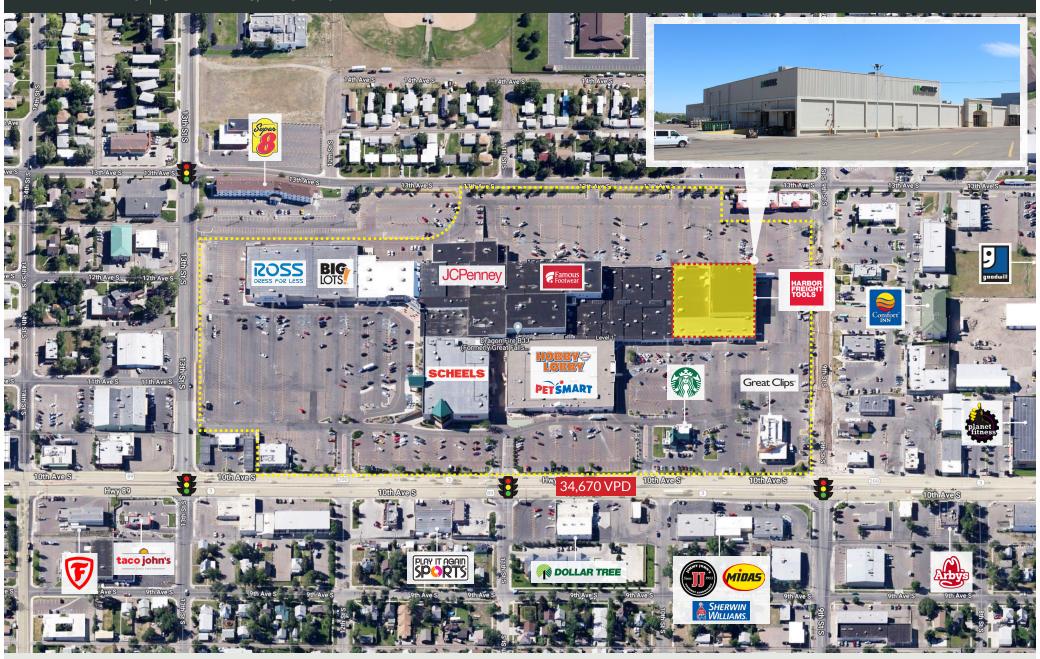

1200 10TH AVE S | GREAT FALLS, MT 59405

**AVAILABLE 8,787 SF & +/- 32,000 SF (TWO LEVELS)** 

# PROPERTY INFORMATION

- Separately owned portion of the +-600,000 square foot Holiday Village Mall.
- Located in the dominant retail corridor in Great Falls
- Benefits from the super-regional draw of Scheels.
- Second-generation full-service fitness space available.
- High ceilings, loading dock and ample parking provide flexibility for various uses.

# **SPACE DETAILS**

- Available: 8.787 sf & +/- 32.000 sf