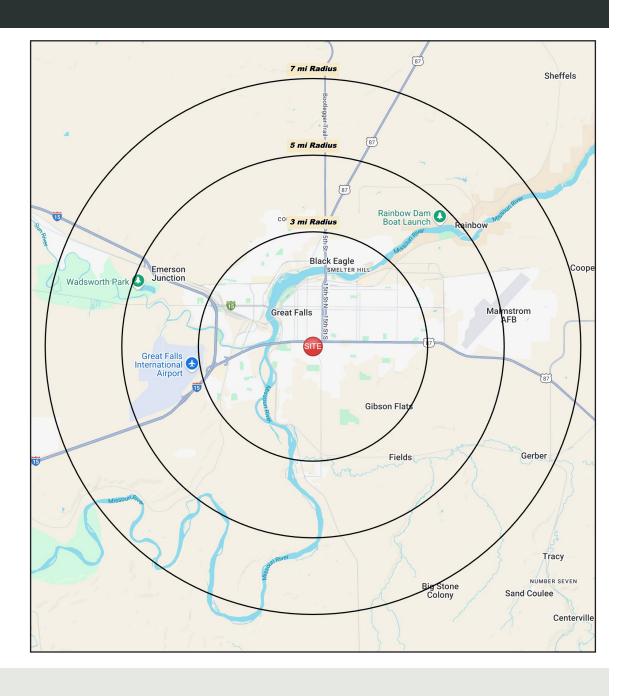

# TRADE AREA DEMOGRAPHICS

## 3 MILE RADIUS:

Total Population: **54,031** 

Households: 23,877

Daytime Population: 46,200

Median Age: 38.5

Average Household Income: \$86,467

Median Household Income: \$66,607

## 5 MILE RADIUS:

Total Population: 69,004

Households: 29,500

Daytime Population: **55,046** 

Median Age: 38.0

Average Household Income: \$88,995

Median Household Income: \$70,301

### 7 MILE RADIUS:

Total Population: 71,097

Households: 30,235

Daytime Population: **56,053** 

Median Age: 38.0

Average Household Income: \$89,925

Median Household Income: \$71,072

1200 10TH AVE S | GREAT FALLS, MT 59405