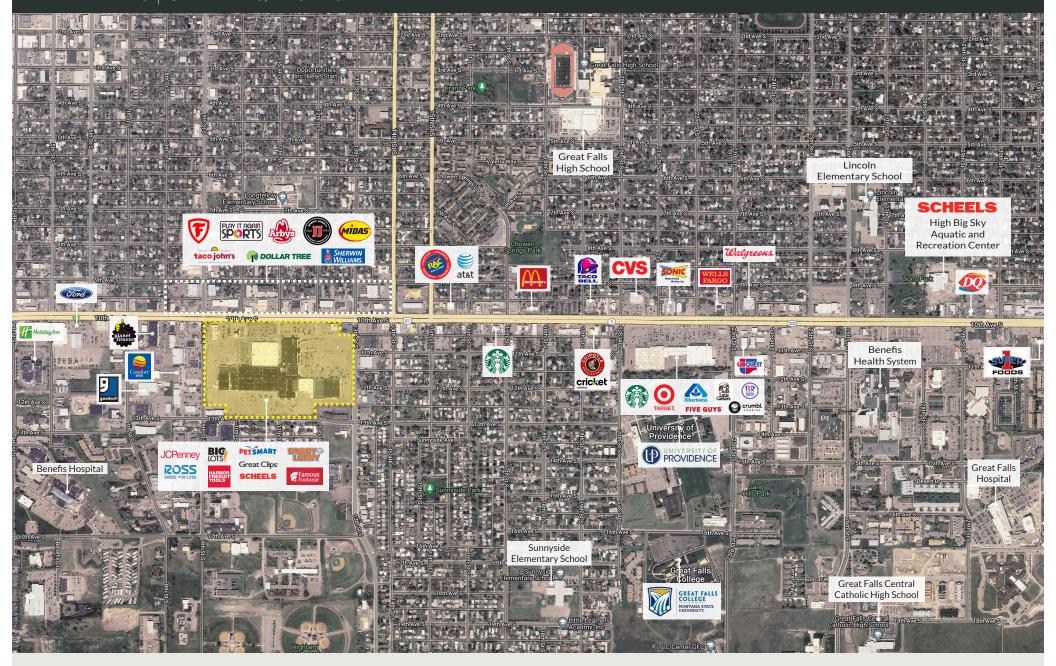

1200 10TH AVE S | GREAT FALLS, MT 59405

**AVAILABLE 8,787 SF & +/- 32,000 SF (TWO LEVELS)** 

# PROPERTY INFORMATION

- Separately owned portion of the +-600,000 square foot Holiday Village Mall.
- Located in the dominant retail corridor in Great Falls
- Benefits from the super-regional draw of Scheels.
- Second-generation full-service fitness space available.
- High ceilings, loading dock and ample parking provide flexibility for various uses.