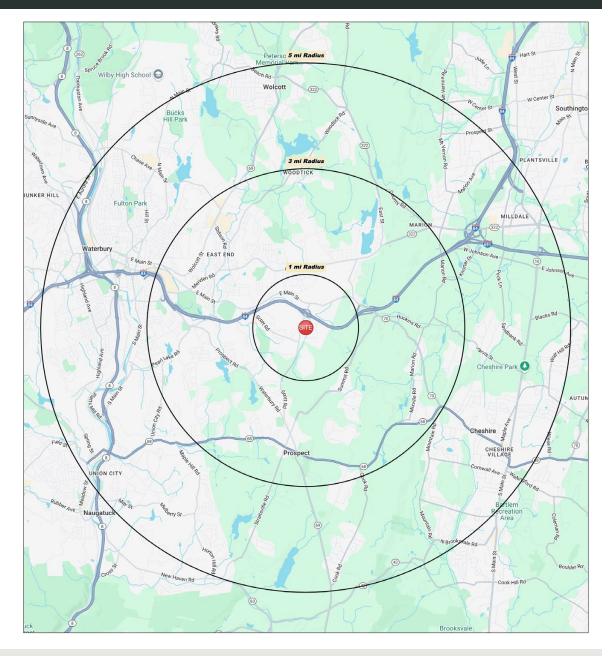

### TRADE AREA DEMOGRAPHICS

### <u>1 MILE RADIUS:</u>

Total Population: **7,511** Households: **3,215** Daytime Population: **5,693** Median Age: **41.2** 

### <u>3 MILE RADIUS:</u>

Total Population: **53,389** Households: **21,209** Daytime Population: **34,170** Median Age: **42.3** 

### <u>5 MILE RADIUS:</u>

Total Population: **159,656** Households: **62,406** Daytime Population: **119,419** Median Age: **41.1** 

Average Household Income: **\$92,500** Median Household Income: **\$74,220** 

Average Household Income: **\$97,063** Median Household Income: **\$77,837** 

Average Household Income: **\$101,024** 

Median Household Income: **\$80,741** 