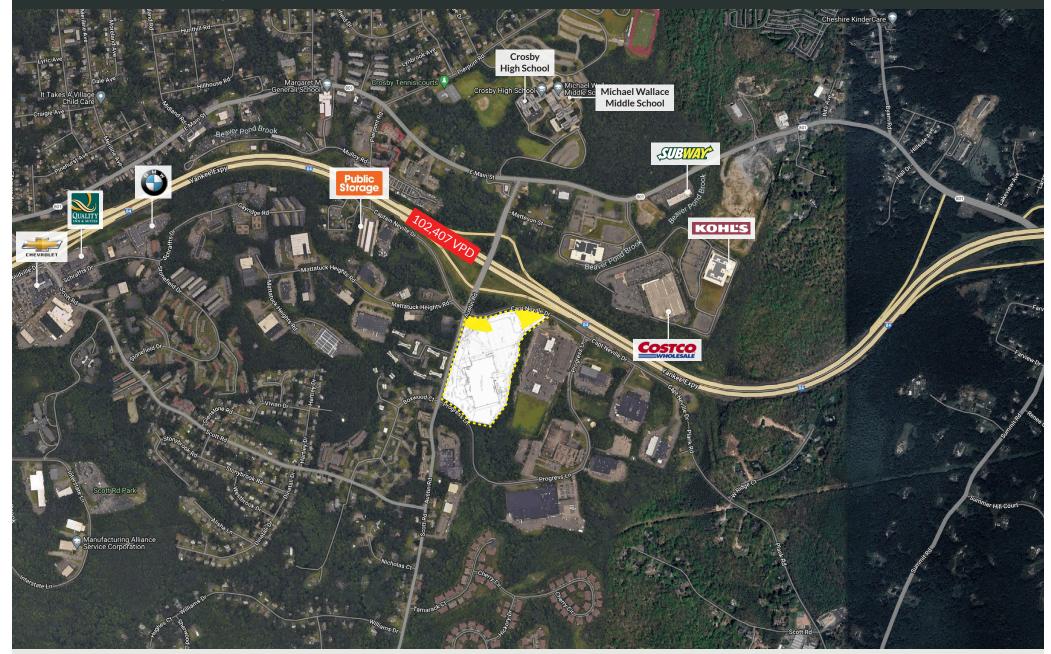

### PROPERTY INFORMATION

- Ground lease or build to suit

- Great Retail, Medical & Commercial location

- Located at exit 25A Interstate 84 with full east/west interchange access

- Interstate 84 visibility

#### CAPTAIN NEVILLE DR