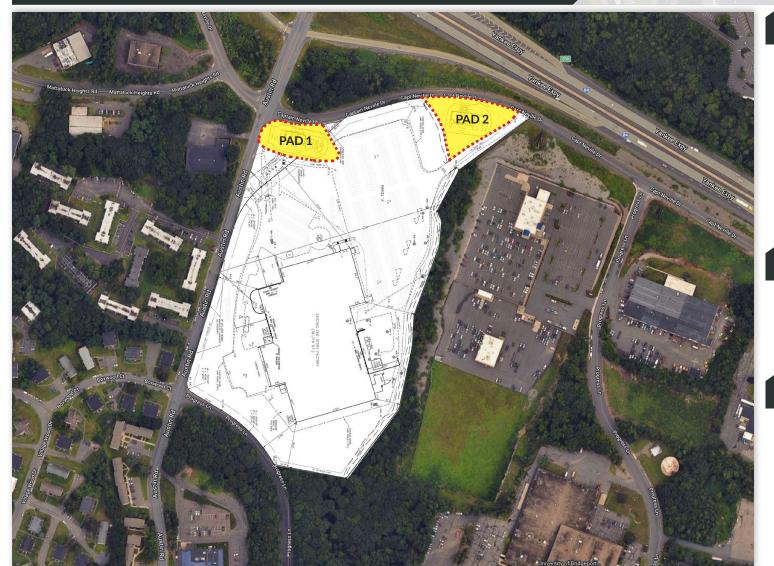

400 CAPTAIN NEVILLE DR | WATERBURY, CT 06705

TWO PAD SITES AVAILABLE - APPROX 1 -2 ACRES & 1.2 +/- ACRES

FOR MORE INFORMATION CONTACT:

**ROB ORIS** 203.641.7579 <u>Rob@CharterRealty.com</u>

### PROPERTY INFORMATION

- Ground lease or build to suit

- Great Retail, Medical & Commercial location

- Located at exit 25A Interstate 84 with full east/west interchange access

- Interstate 84 visibility

### SPACE DETAILS

- Available pad sites approx 1 - 2 acres

-Pad 1: Approx 1 - 2 acres

-Pad 2: 1.2 +/- acres