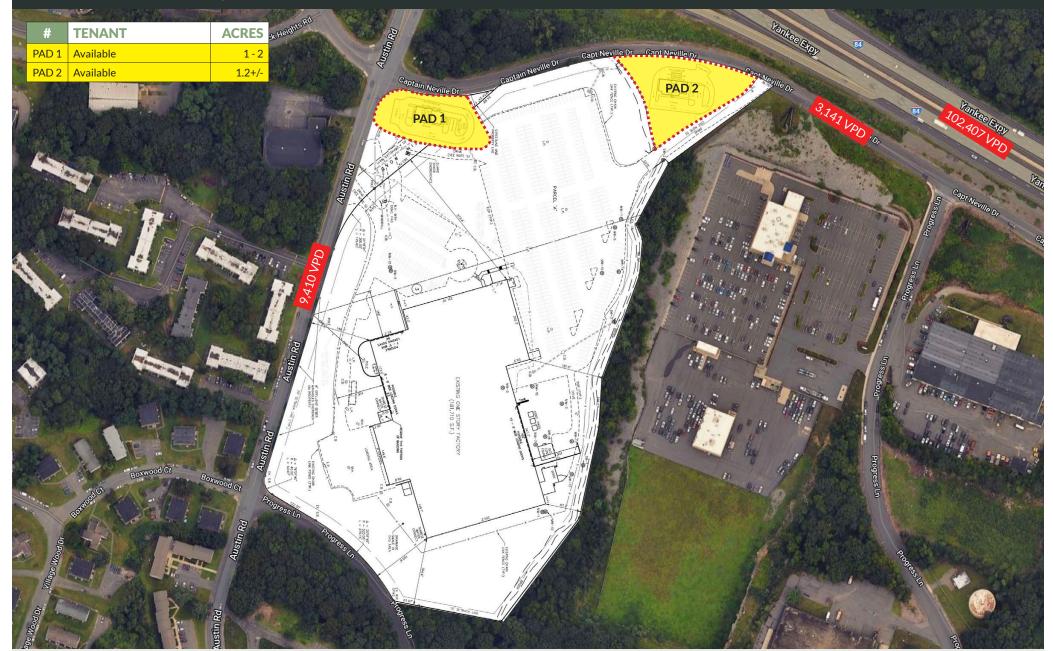

400 CAPTAIN NEVILLE DR | WATERBURY, CT 06705

TWO PAD SITES AVAILABLE - APPROX 1 -2 ACRES & 1.2 +/- ACRES

FOR MORE INFORMATION CONTACT:

**ROB ORIS** 203.641.7579 <u>Rob@CharterRealty.com</u>

### PROPERTY INFORMATION

- Ground lease or build to suit

- Great Retail, Medical & Commercial location

- Located at exit 25A Interstate 84 with full east/west interchange access

- Interstate 84 visibility

### SPACE DETAILS

- Available pad sites approx 1 - 2 acres

-Pad 1: Approx 1 - 2 acres

-Pad 2: 1.2 +/- acres