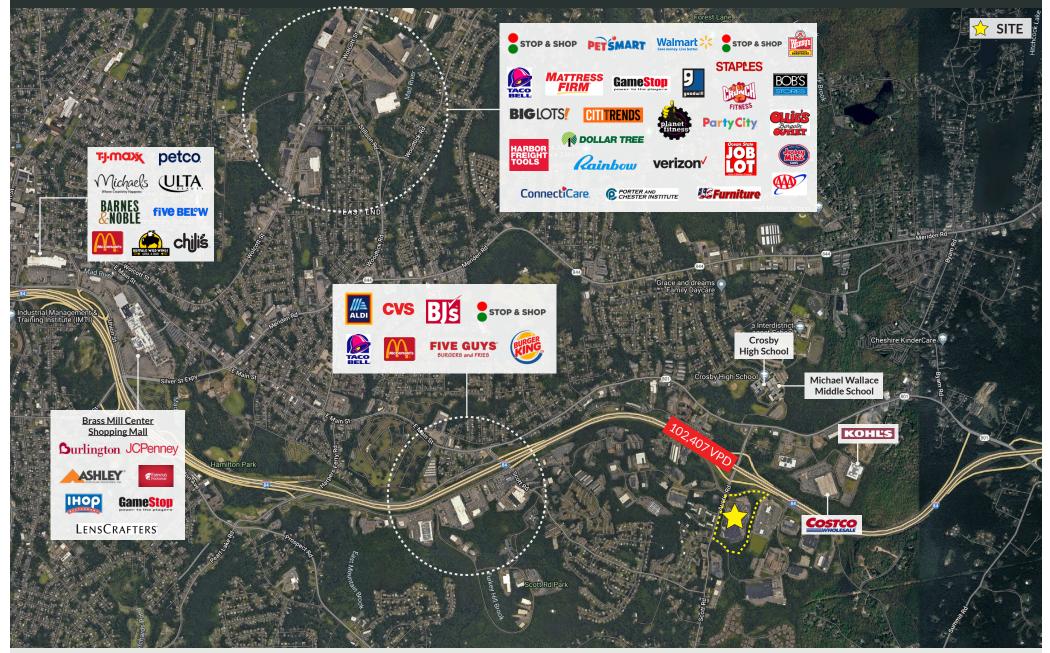

### PROPERTY INFORMATION

- Ground lease or build to suit

- Great Retail, Medical & Commercial location

- Located at exit 25A Interstate 84 with full east/west interchange access

- Interstate 84 visibility