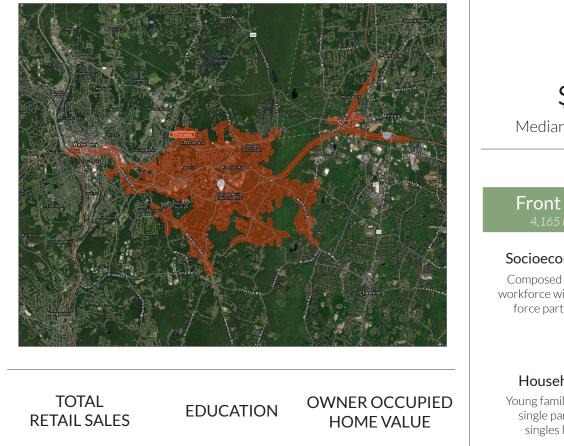

#### **10 MINUTE DRIVE TIME**

| KEY FACTS                                                                               |                                                                                                                                                                                   |                                                                                                                              |  |  |  |  |  |  |
|-----------------------------------------------------------------------------------------|-----------------------------------------------------------------------------------------------------------------------------------------------------------------------------------|------------------------------------------------------------------------------------------------------------------------------|--|--|--|--|--|--|
| 20,751                                                                                  |                                                                                                                                                                                   | 38.7                                                                                                                         |  |  |  |  |  |  |
| Population                                                                              |                                                                                                                                                                                   | Median Age                                                                                                                   |  |  |  |  |  |  |
| \$61,702                                                                                |                                                                                                                                                                                   | 17,612                                                                                                                       |  |  |  |  |  |  |
| Median Household Ind                                                                    | Daytime Population                                                                                                                                                                |                                                                                                                              |  |  |  |  |  |  |
| TAPESTRY SEGMENTS                                                                       |                                                                                                                                                                                   |                                                                                                                              |  |  |  |  |  |  |
| Front Porches<br>4,165 households                                                       | Metro Fusion                                                                                                                                                                      | Parks & Rec<br>607 households                                                                                                |  |  |  |  |  |  |
| Socioeconomic Traits                                                                    | Socioeconomic Traits                                                                                                                                                              | Socioeconomic Traits                                                                                                         |  |  |  |  |  |  |
| Composed of a blue-collar<br>/orkforce with a strong labor<br>force participation rate. | Many residents do not speak<br>English fluently and have moved<br>into their homes recently. They<br>work hard to advance in their<br>professions, including working<br>weekends. | More than half of the population<br>is college educated. This is a<br>financially shrewd market with a<br>diverse workforce. |  |  |  |  |  |  |
| Household Types                                                                         | Household Types                                                                                                                                                                   | Household Types                                                                                                              |  |  |  |  |  |  |
| Young families w/ children,<br>single parent families,<br>singles living alone.         | Single-parent and single<br>person households make up<br>over half of all households.                                                                                             | Married couples, approaching<br>retirement age.                                                                              |  |  |  |  |  |  |
| Typical Housing                                                                         | Typical Housing                                                                                                                                                                   | Typical Housing                                                                                                              |  |  |  |  |  |  |
| Single Family; Multi-units                                                              | Multi-unit Rentals; Single Family                                                                                                                                                 | Single Family                                                                                                                |  |  |  |  |  |  |
| ANNUAL HOUSEHOLD SPENDING                                                               |                                                                                                                                                                                   |                                                                                                                              |  |  |  |  |  |  |

| •             |     |                           | Single Family; | Multi-units           | Multi-unit Rentals; Single F | amily Singl            | e Family       |
|---------------|-----|---------------------------|----------------|-----------------------|------------------------------|------------------------|----------------|
|               | A   | ANNUAL HOUSEHOLD SPENDING |                |                       |                              |                        |                |
|               |     |                           | \$2,966        | \$1,775               | \$5,497                      | \$213                  | \$5,605        |
| \$357,483,767 | 26% | \$257,187                 | Eating<br>Out  | Apparel &<br>Services | Groceries                    | Computer &<br>Hardware | Health<br>Care |