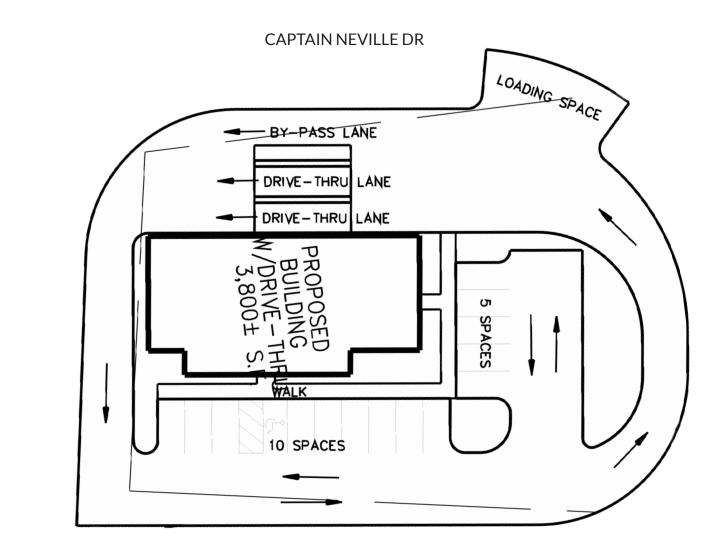

#### CHARTER REALTY

400 CAPTAIN NEVILLE DR | WATERBURY, CT 06705

FOR ILLUSTRATIVE PURPOSES ONLY

### PAD SITE 1