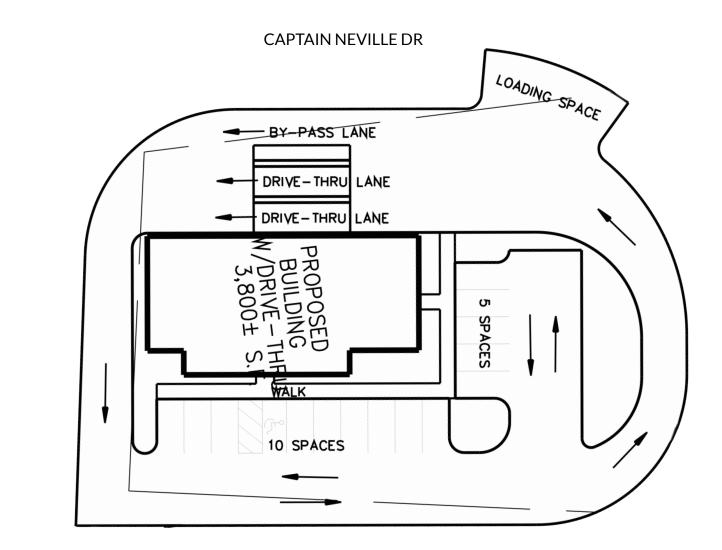

uild to suit

- Great Retail, Medical & Commercial location

- Located at exit 25A Interstate 84 with full east/west interchange access

- Interstate 84 visibility

- Local ownership/management

### SPACE DETAILS

- Available pad sites approx 1 - 2 acres

-Pad 1: Approx 1 - 2 acres

-Pad 2: 1.2 +/- acres

### AREA DEMOGRAPHICS

| 2024<br>DEMOGRAPHICS | 1 MILE   | 3 MILE   | 5 MILE    |
|----------------------|----------|----------|-----------|
| POPULATION           | 7,578    | 52,739   | 157,469   |
| MEDIAN HH INC        | \$75,541 | \$79,694 | \$81,507  |
| AVERAGE HH INC       | \$82,369 | \$94,565 | \$102,270 |



www.CharterRealty.com

400 CAPTAIN NEVILLE DR | WATERBURY, CT 06705





#### CHARTER REALTY

400 CAPTAIN NEVILLE DR | WATERBURY, CT 06705

FOR ILLUSTRATIVE PURPOSES ONLY





#### CHARTER REALTY

400 CAPTAIN NEVILLE DR | WATERBURY, CT 06705

FOR ILLUSTRATIVE PURPOSES ONLY

### CAPTAIN NEVILLE DR





#### CHARTER REALTY

400 CAPTAIN NEVILLE DR | WATERBURY, CT 06705

## TRADE AREA DEMOGRAPHICS

### <u>1 MILE RADIUS:</u>



Total Population: **7,578** Households: **3,288** Daytime Population: **5,824** Median Age: **40.0**  Average Household Income: **\$82,369** Median Household Income: **\$75,541** 

### <u>3 MILE RADIUS:</u>



Total Population: **52,739** Households: **21,051** Daytime Population: **33,955** Median Age: **38.4** 



Average Household Income: **\$94,565** Median Household Income: **\$79,694** 

### 5 MILE RADIUS:



Total Population: **157,469** Households: **61,675** Daytime Population: **117,330** Median Age: **39.1** 



Average Househol