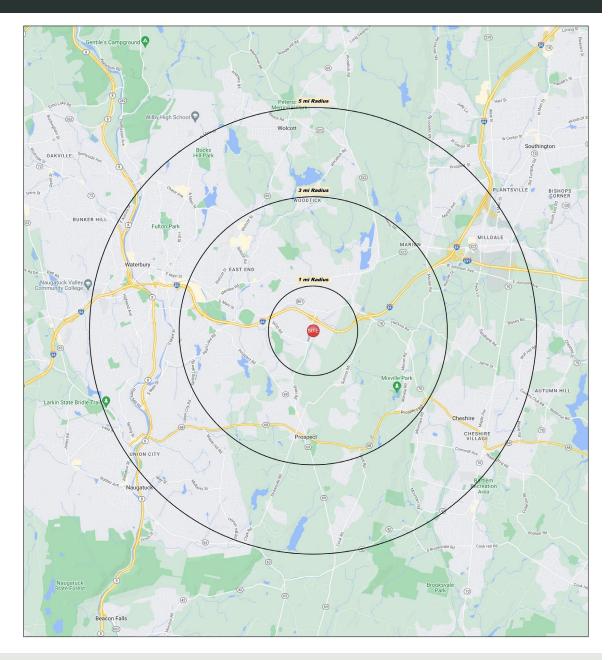

## TRADE AREA DEMOGRAPHICS

### <u>1 MILE RADIUS:</u>

Total Population: **7,578** Households: **3,288** Daytime Population: **5,824** Median Age: **40.0**  Average Household Income: **\$82,369** Median Household Income: **\$75,541** 

### <u>3 MILE RADIUS:</u>

Total Population: **52,739** Households: **21,051** Daytime Population: **33,955** Median Age: **38.4** 

Average Household Income: **\$94,565** Median Household Income: **\$79,694** 

### 5 MILE RADIUS:

Total Population: **157,469** Households: **61,675** Daytime Population: **117,330** Median Age: **39.1** 

Average Household Income: **\$102,270** Median Household Income: **\$81,507** 