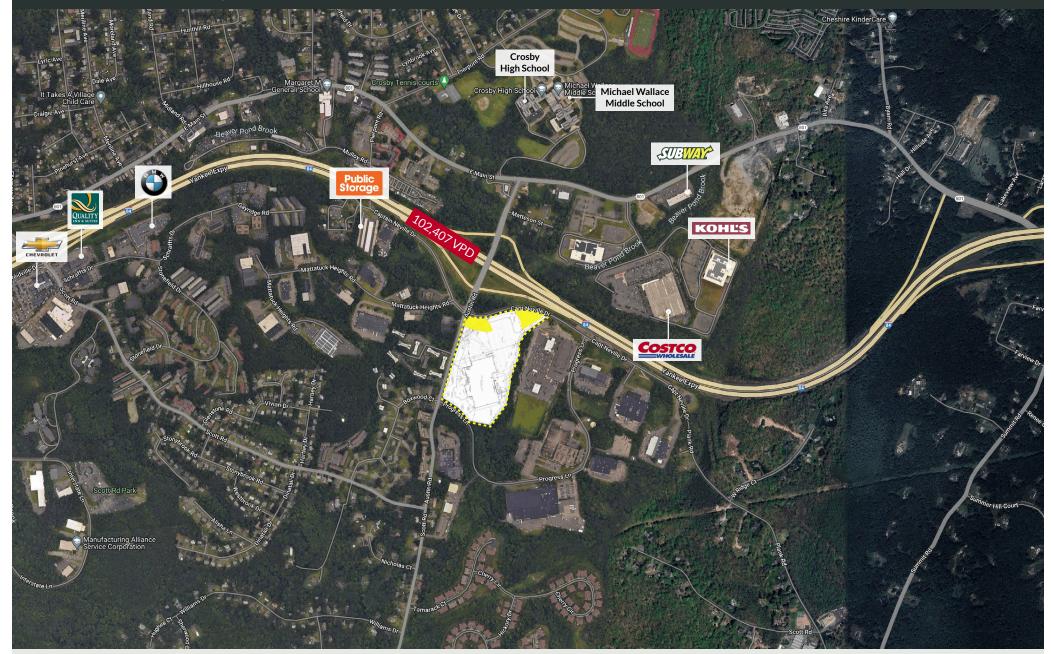

## PROPERTY INFORMATION

- Ground lease or build to suit

- Great Retail, Medical & Commercial location

- Located at exit 25A Interstate 84 with full east/west interchange access

- Interstate 84 visibility

- Local ownership/management

### CAPTAIN NEVILLE DR

### PAD SITE 1