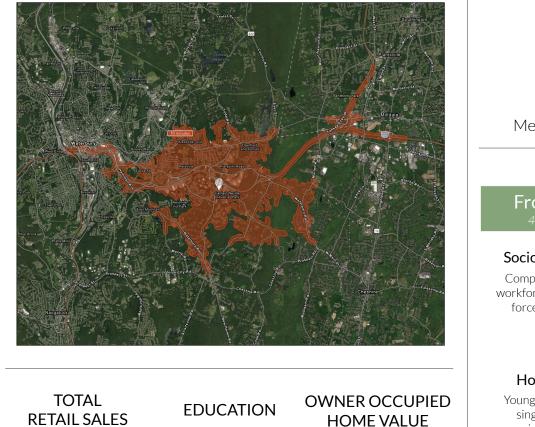

### **10 MINUTE DRIVE TIME**

\$357,483,767

\$257,187

| 20,751                                                       |            |                                                                                                                                                                                   | 38.7                                                                                                                         |                      |  |  |  |
|--------------------------------------------------------------|------------|-----------------------------------------------------------------------------------------------------------------------------------------------------------------------------------|------------------------------------------------------------------------------------------------------------------------------|----------------------|--|--|--|
| Population                                                   |            |                                                                                                                                                                                   | Median Age                                                                                                                   |                      |  |  |  |
| \$61,702                                                     |            |                                                                                                                                                                                   | 17,612                                                                                                                       |                      |  |  |  |
| Median Household Income                                      |            | ome E                                                                                                                                                                             | Daytime Population                                                                                                           |                      |  |  |  |
| TAPESTRY SEGMENTS                                            |            |                                                                                                                                                                                   |                                                                                                                              |                      |  |  |  |
| Front Por<br>4,165 house                                     |            | Metro Fusion                                                                                                                                                                      |                                                                                                                              | s & Rec<br>ouseholds |  |  |  |
| Socioeconomi                                                 | c Traits   | Socioeconomic Traits                                                                                                                                                              | Socioeco                                                                                                                     | nomic Traits         |  |  |  |
| Composed of a bl<br>workforce with a st<br>force participati | rong labor | Many residents do not speak<br>English fluently and have moved<br>into their homes recently. They<br>work hard to advance in their<br>professions, including working<br>weekends. | More than half of the population<br>is college educated. This is a<br>financially shrewd market with a<br>diverse workforce. |                      |  |  |  |
| Household Types                                              |            | Household Types                                                                                                                                                                   | Household Types                                                                                                              |                      |  |  |  |
| Young families w/<br>single parent fa<br>singles living a    | amilies,   | Single-parent and single<br>person households make up<br>over half of all households.                                                                                             | Married couples, approaching retirement age.                                                                                 |                      |  |  |  |
| Typical Housing                                              |            | Typical Housing                                                                                                                                                                   | Typical Housing                                                                                                              |                      |  |  |  |
| Single Family; Mu                                            | ulti-units | Multi-unit Rentals; Single Family                                                                                                                                                 | Single Family                                                                                                                |                      |  |  |  |
| ANNUAL HOUSEHOLD SPENDING                                    |            |                                                                                                                                                                                   |                                                                                                                              |                      |  |  |  |
| \$2,966                                                      | \$1,775    | \$5,497                                                                                                                                                                           | \$213                                                                                                                        | \$5,605              |  |  |  |
| Eating                                                       | Apparel &  | Groceries C                                                                                                                                                                       | Computer &                                                                                                                   | Health               |  |  |  |