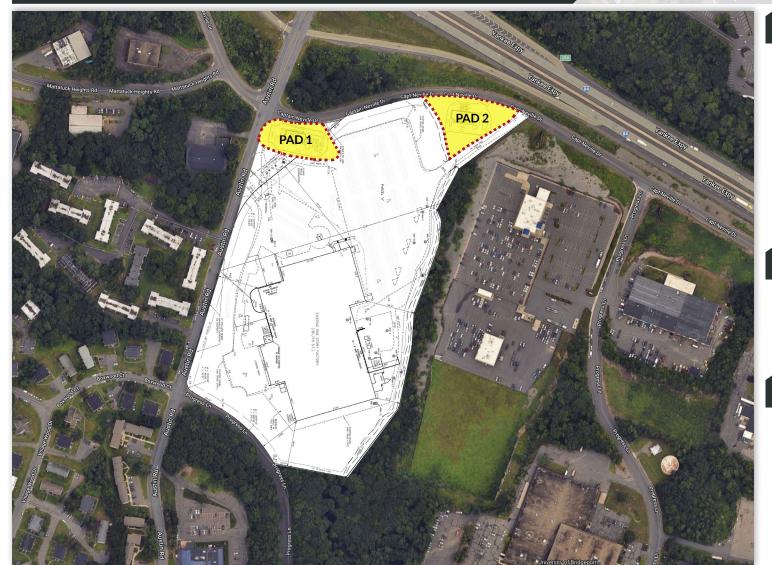

400 CAPTAIN NEVILLE DR | WATERBURY, CT 06705

TWO PAD SITES AVAILABLE - APPROX 1 -2 ACRES & 1.2 +/- ACRES

FOR MORE INFORMATION CONTACT:

ROB ORIS203.641.7579Rob@CharterRealty.com

### SPACE DETAILS

- Available pad sites approx 1 - 2 acres

-Pad 1: Approx 1 - 2 acres

-Pad 2: 1.2 +/- acres