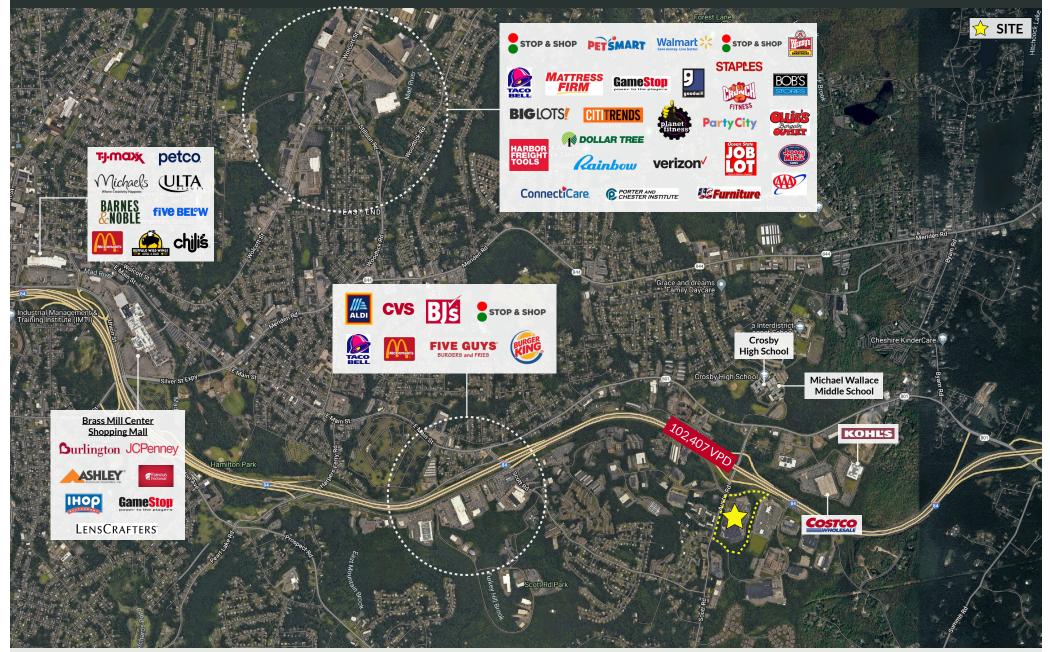

## PROPERTY INFORMATION

- Ground lease or build to suit

- Great Retail, Medical & Commercial location

- Located at exit 25A Interstate 84 with full east/west interchange access

- Interstate 84 visibility

- Local ownership/management