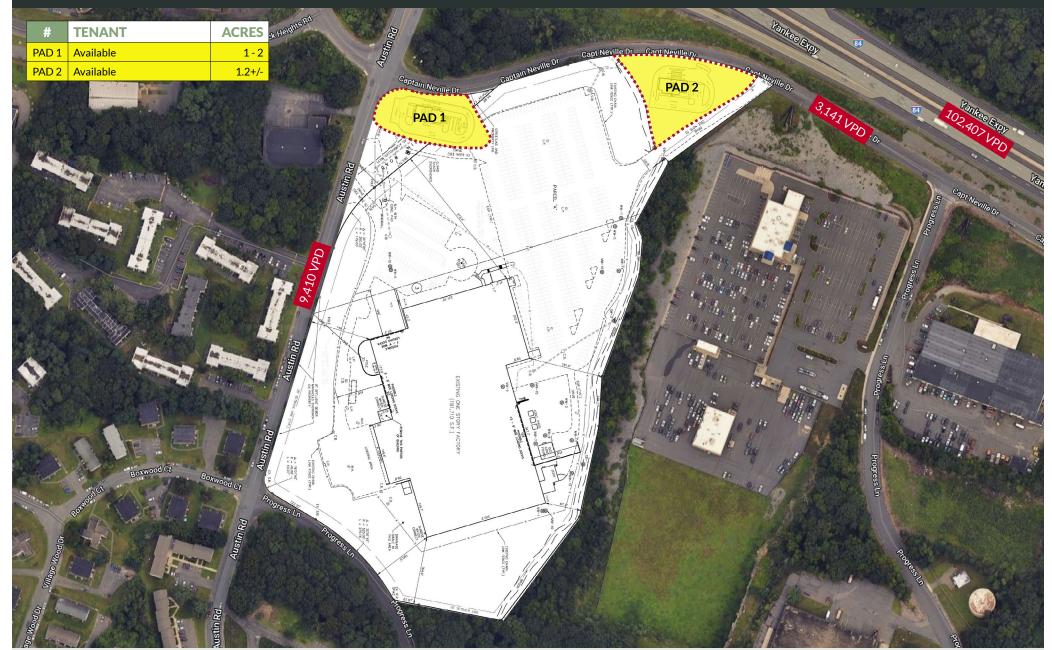

### SPACE DETAILS

- Available pad sites approx 1 - 2 acres

-Pad 1: Approx 1 - 2 acres

-Pad 2: 1.2 +/- acres

### AREA DEMOGRAPHICS

| 2024<br>DEMOGRAPHICS | 1 MILE   | 3 MILE   | 5 MILE    |
|----------------------|----------|----------|-----------|
| POPULATION           | 7,578    | 52,739   | 157,469   |
| MEDIAN HH INC        | \$75,541 | \$79,694 | \$81,507  |
| AVERAGE HH INC       | \$82,369 | \$94,565 | \$102,270 |