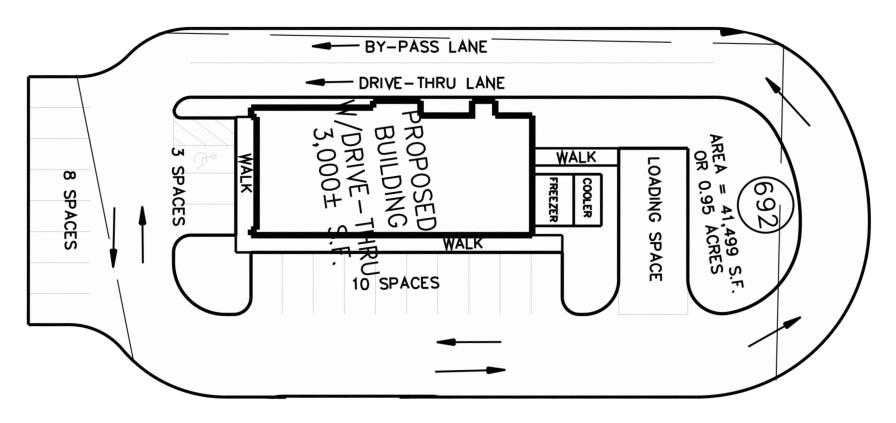

e access

- Interstate 84 visibility

- Local ownership/management

### SPACE DETAILS

- Available pad sites approx 1 - 2 acres

-Pad 1: Approx 1 - 2 acres

-Pad 2: 1.2 +/- acres

### AREA DEMOGRAPHICS

| 2024<br>DEMOGRAPHICS | 1 MILE   | 3 MILE   | 5 MILE    |
|----------------------|----------|----------|-----------|
| POPULATION           | 7,578    | 52,739   | 157,469   |
| MEDIAN HH INC        | \$75,541 | \$79,694 | \$81,507  |
| AVERAGE HH INC       | \$82,369 | \$94,565 | \$102,270 |



www.CharterRealty.com

400 CAPTAIN NEVILLE DR | WATERBURY, CT 06705





#### CHARTER REALTY

400 CAPTAIN NEVILLE DR | WATERBURY, CT 06705

FOR ILLUSTRATIVE PURPOSES ONLY





#### CHARTER REALTY

400 CAPTAIN NEVILLE DR | WATERBURY, CT 06705

FOR ILLUSTRATIVE PURPOSES ONLY

### CAPTAIN NEVILLE DR





#### CHARTER REALTY

400 CAPTAIN NEVILLE DR | WATERBURY, CT 06705

## TRADE AREA DEMOGRAPHICS

### <u>1 MILE RADIUS:</u>



Total Population: **7,578** Households: **3,288** Daytime Population: **5,824** Median Age: **40.0**  Average Household Income: **\$82,369** Median Household Income: **\$75,541** 

### <u>3 MILE RADIUS:</u>



Total Population: **52,739** Households: **21,051** Daytime Population: **33,955** Median Age: **38.4** 



Average Household Income: **\$94,565** Median Household Income: **\$79,694** 

### 5 MILE RADIUS:



Total Population: **157,469** Households: **61,675** Daytime Population: **117,330** Median Age: **39.1** 



Average Household Income: **\$102,270** Median Household Income: **\$81,507** 





### CHARTER REALTY

400 CAPTAIN NEVILLE DR | WATERBURY, CT