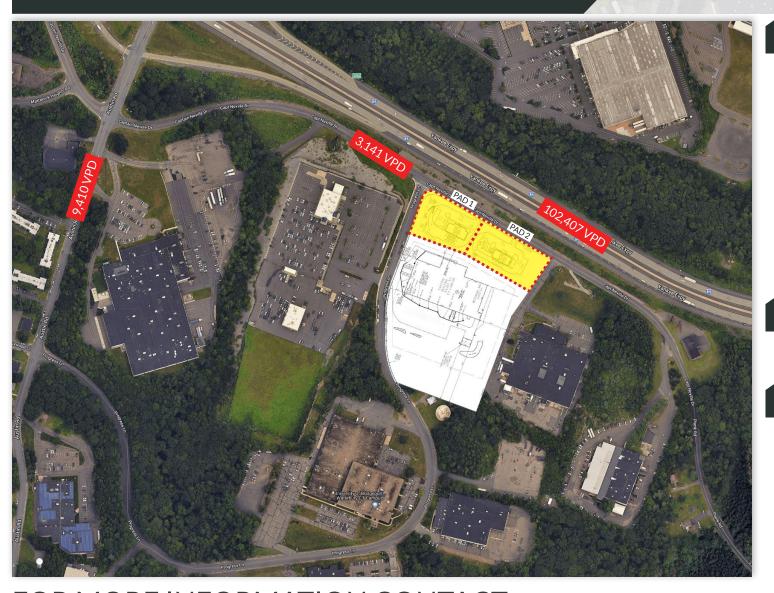

500 CAPTAIN NEVILLE DR | WATERBURY, CT 06705

**AVAILABLE PAD SITES APPROX 1+ ACRES EACH OR 1 PAD APPROX 2+ ACRES** 

### PROPERTY INFORMATION

- Ground lease or build to suit
- (2) Pad Sites of approx. 1+ acre each or (1) Pad site of approx. 2 + acres
- Great Retail. Medical & Commercial location
- Located at exit 25A Interstate 84 with full east/west interchange access
- Interstate 84 visibility
- Local ownership/management

#### **SPACE DETAILS**

- Available pad sites approx 1+ acres each or 1 pad approx 2+ acres