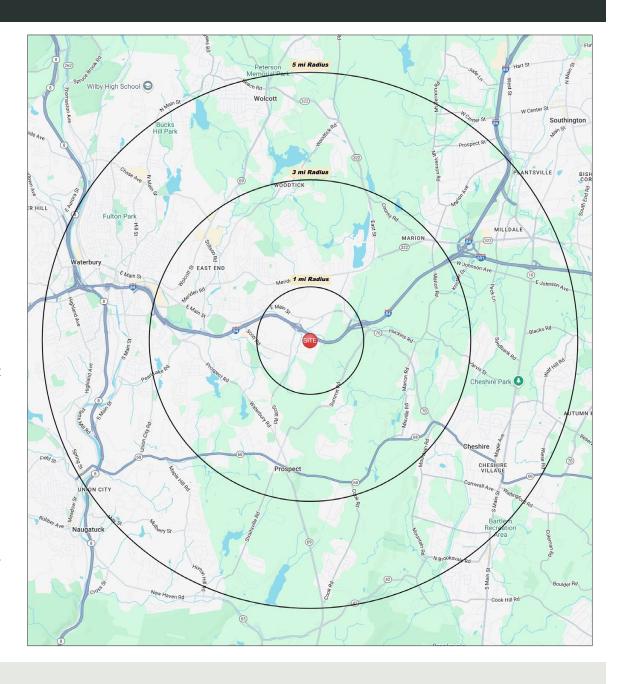

### TRADE AREA DEMOGRAPHICS

#### **1 MILE RADIUS:**

Total Population: 7,038

Households: 2,999

Daytime Population: 5,274

Median Age: 41.3

Average Household Income: \$89,472

Median Household Income: \$70,466

#### 3 MILE RADIUS:

Total Population: 48,439

Households: 19,373

Daytime Population: 33,062

Median Age: 42.7

Average Household Income: \$102,112

Median Household Income: \$81,609

#### **5 MILE RADIUS:**

Total Population: 158,522

Households: 61,833

Daytime Population: 118,879

Median Age: 41.1

Average Household Income: \$102,891

Median Household Income: \$81,831

500 CAPTAIN NEVILLE DR | WATERBURY, CT 06705