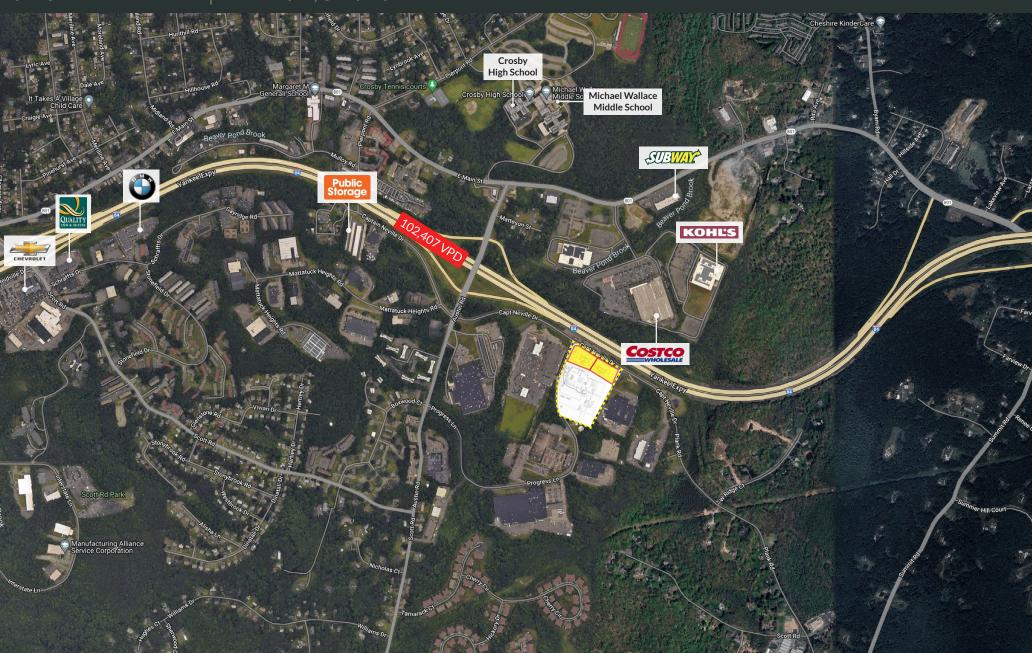

500 CAPTAIN NEVILLE DR | WATERBURY, CT 06705

**AVAILABLE PAD SITES APPROX 1+ ACRES EACH OR 1 PAD APPROX 2+ ACRES** 

### PROPERTY INFORMATION

- Ground lease or build to suit
- (2) Pad Sites of approx. 1+ acre each or (1) Pad site of approx. 2 + acres
- Great Retail. Medical & Commercial location
- Located at exit 25A Interstate 84 with full east/west interchange access
- Interstate 84 visibility
- Local ownership/management

#### **SPACE DETAILS**

- Available pad sites approx 1+ acres each or 1 pad approx 2+ acres