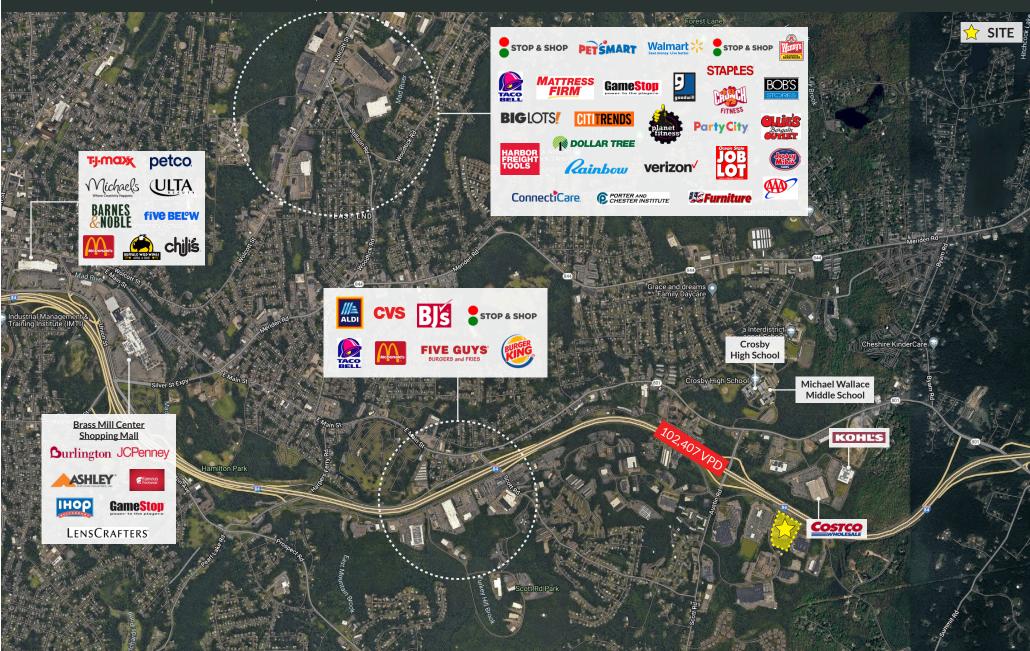

500 CAPTAIN NEVILLE DR | WATERBURY, CT 06705

FOR ILLUSTRATIVE PURPOSES ONLY

#### CHARTER REALTY

500 CAPTAIN NEVILLE DR | WATERBURY, CT 06705

FOR ILLUSTRATIVE PURPOSES ONLY

500 CAPTAIN NEVILLE DR | WATERBURY, CT 06705