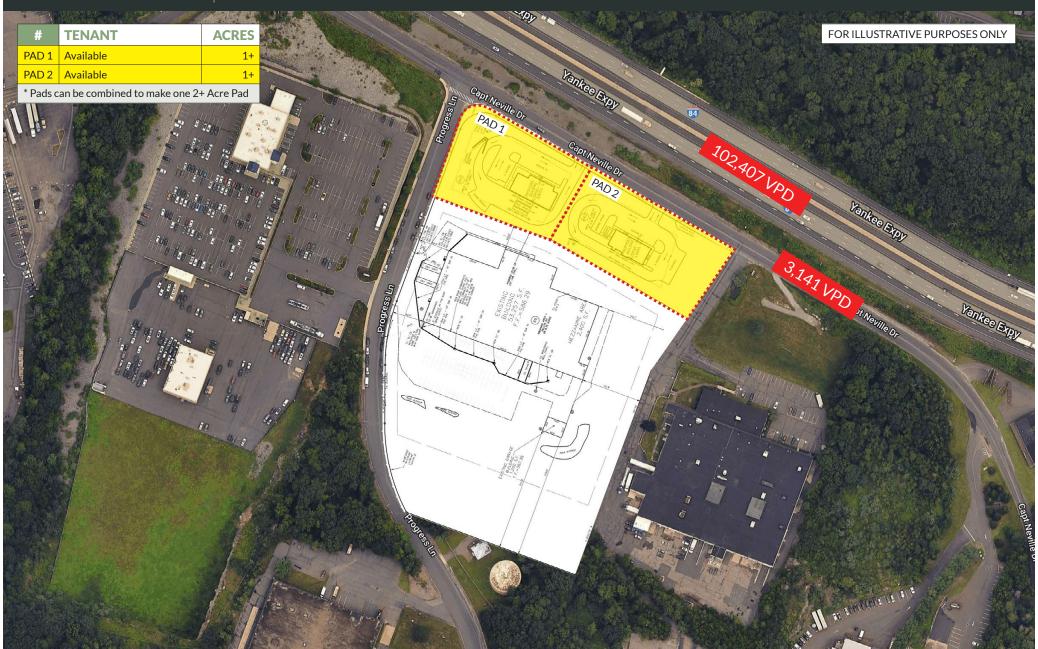

500 CAPTAIN NEVILLE DR | WATERBURY, CT 06705

**AVAILABLE PAD SITES APPROX 1+ ACRES EACH OR 1 PAD APPROX 2+ ACRES** 

### PROPERTY INFORMATION

- Ground lease or build to suit
- (2) Pad Sites of approx. 1+ acre each or (1) Pad site of approx. 2 + acres
- Great Retail. Medical & Commercial location
- Located at exit 25A Interstate 84 with full east/west interchange access
- Interstate 84 visibility
- Local ownership/management

#### **SPACE DETAILS**

- Available pad sites approx 1+ acres each or 1 pad approx 2+ acres

500 CAPTAIN NEVILLE DR | WATERBURY, CT 06705

FOR ILLUSTRATIVE PURPOSES ONLY